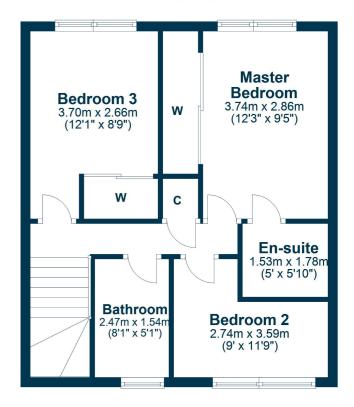

#### **First Floor**

**LA2037** | Sat Nav: 7 Acheson Gardens, Largs For the full home report visit **www.corumproperty.co.uk** \* All measurements and distances are approximate Floorplans are for illustration purposes and may not be to scale.

7 Acheson Gardens is a fabulous modern detached villa which occupies good sized garden grounds along with being in a private cul-de-sac.

The excellent accommodation on offer extends to a welcoming reception hallway, lounge with a feature fireplace and views over the grounds to the front, open plan dining area with access to the rear patio and garden grounds & modern fitted kitchen and wc/utility area. On the upper level there are three double bedrooms, master bedroom with en-suite shower room & fitted wardrobes and family bathroom. The property has gas central heating and double glazing. There is a large patio to the rear of the home with garden grounds to the rear & to either side of the house. There is a driveway to the front and side. Early viewing is highly recommended to appreciate the accommodation and location on offer.