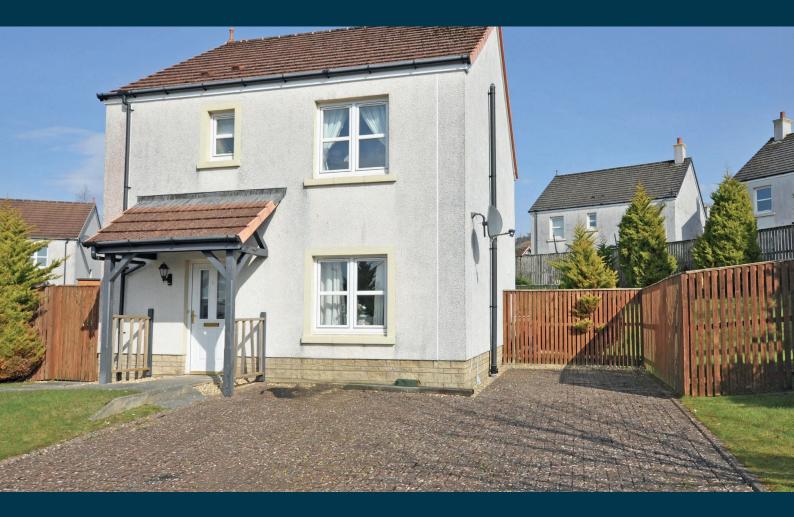

#### 1 | PUBLIC ROOM

This wonderful modern detached villa is located in the ever popular 'The Rise' development on the outskirts of Largs. Set in this private cul-de-sac and goodsized garden grounds this home offers excellent family accommodation.

7 Acheson Gardens is a fabulous modern detached villa which occupies good sized garden grounds along with being in a private cul-de-sac.

The excellent accommodation on offer extends to a welcoming reception hallway, lounge with a feature fireplace and views over the grounds to the front, open plan dining area with access to the rear patio and garden grounds & modern fitted kitchen and wc/utility area. On the upper level there are three double bedrooms, master bedroom with en-suite shower room & fitted wardrobes and family bathroom. The property has gas central heating and double glazing. There is a large patio to the rear of the home with garden grounds to the rear & to either side of the house. There is a driveway to the front and side. Early viewing is highly recommended to appreciate the accommodation and location on offer.