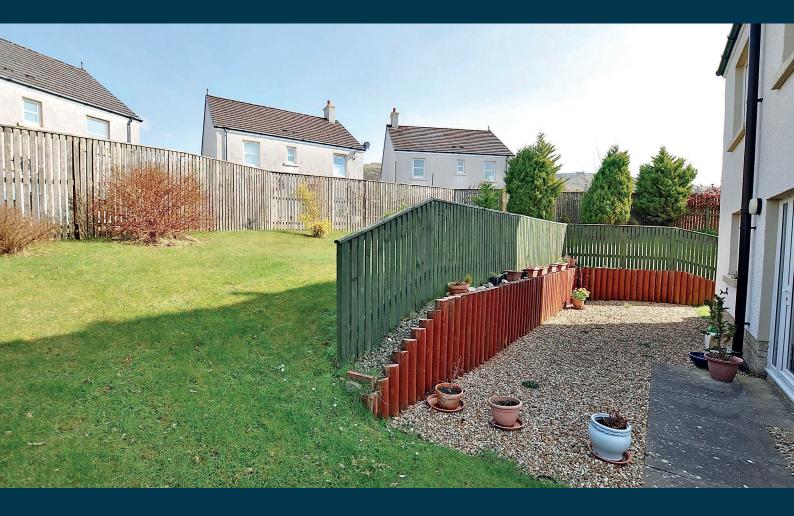

7 Acheson Gardens is a fabulous modern detached villa which occupies good sized garden grounds along with being in a private cul-de-sac.

The excellent accommodation on offer extends to a welcoming reception hallway, lounge with a feature fireplace and views over the grounds to the front, open plan dining area with access to the rear patio and garden grounds & modern fitted kitchen and wc/utility area. On the upper level there are three double bedrooms, master bedroom with en-suite shower room & fitted wardrobes and family bathroom. The property has gas central heating and double glazing. There is a large patio to the rear of the home with garden grounds to the rear & to either side of the house. There is a driveway to the front and side. Early viewing is highly recommended to appreciate the accommodation and location on offer.