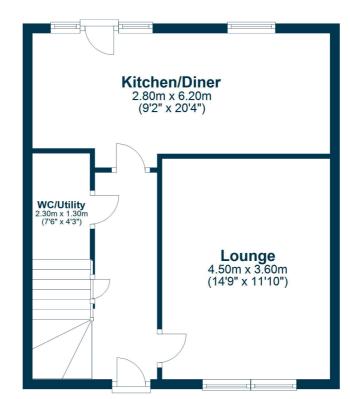

**Ground Floor** 

Largs is a popular holiday destination and is becoming increasingly popular for those looking for a seaside home in a town with a good range of amenities and recreational facilities. The Largs Academy Campus (built 2018) incorporates Early Years Learning, Largs Primary and St Mary's Primary as well as the highly regarded Largs Academy. Inverclyde, Scotland's National Sport's centre has also recently been refurbished. The area has excellent travel links including Largs railway station, bus routes and easy access to the major road networks. There are many restaurants and hotels in the area, with the yacht marina and seafront being an attraction for many. Prestwick and Glasgow Airport offer regular flights throughout Britain, Ireland and Europe.

7 Acheson Gardens is a fabulous modern detached villa which occupies good sized garden grounds along with being in a private cul-de-sac.

The excellent accommodation on offer extends to a welcoming reception hallway, lounge with a feature fireplace and views over the grounds to the front, open plan dining area with access to the rear patio and garden grounds & modern fitted kitchen and wc/utility area. On the upper level there are three double bedrooms, master bedroom with en-suite shower room & fitted wardrobes and family bathroom. The property has gas central heating and double glazing. There is a large patio to the rear of the home with garden grounds to the rear & to either side of the house. There is a driveway to the front and side. Early viewing is highly recommended to appreciate the accommodation and location on offer.