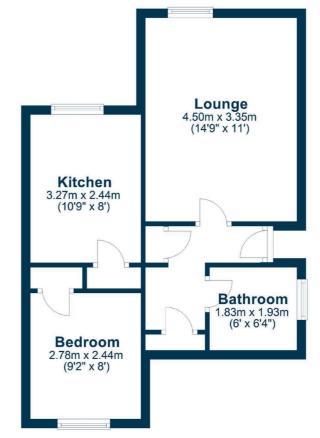

# 1 | BEDROOM1 | BATHROOM1 | PUBLIC ROOM

A lovely modern ground floor flat which is set in this popular Largs development which is near the shorefront. Local shop, road network and bus stop are close by.

#### LA2032

\*All measurements and distances are approximate. Floorplans are for illustration purposes and may not be to scale.

For the full home report visit **www.corumproperty.co.uk** 