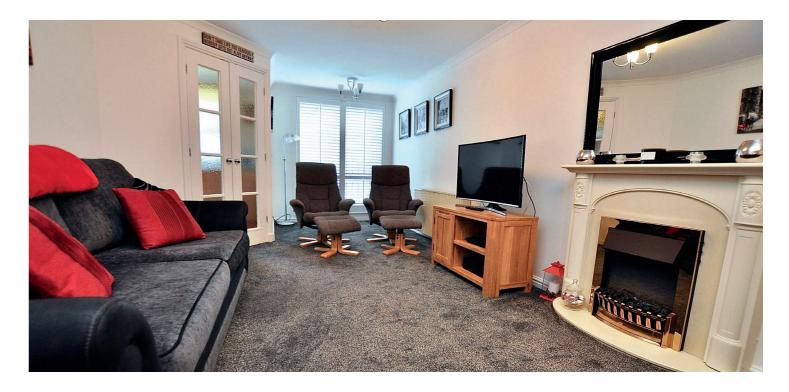

In more detail the accommodation on offer comprises entrance to the development through secure gates which lead to an attractive reception area with resident's lounge. The entrance hallway to the apartment has a good-sized storage cupboard and leads into the lounge with a Juliet balcony and partial views out over the Firth of Clyde, modern fitted kitchen, double bedroom with fitted wardrobes and to complement the flat there is a modern shower room. In addition to the above the property has double glazing, upgraded electric heating, emergency call system and communal secure parking within the grounds of the development. Early viewing is highly recommended to appreciate the accommodation and location on offer.