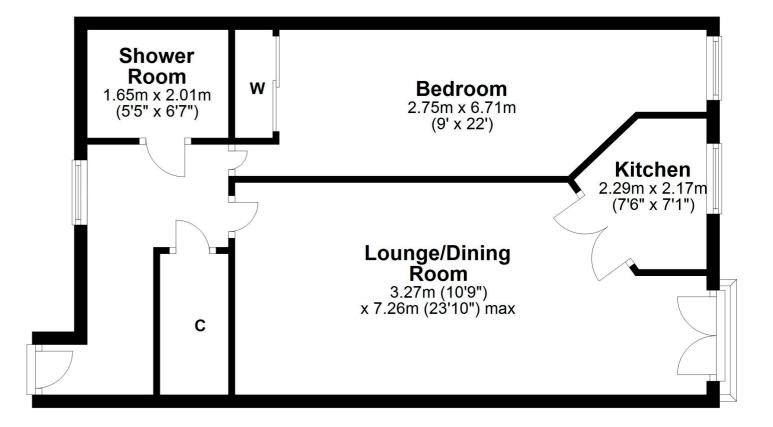

## 9 CUMBRAE COURT LARGS

www.corumproperty.co.uk

- 1 | BEDROOM
- 1 | BATHROOM
- 1 | PUBLIC ROOM

9 Cumbrae Court is an excellent first floor apartment located a short distance from the seafront promenade and well placed for ease of access to all Largs amenities. The property forms part of an independent living community ideal for retired clients which benefits from an on-site property manager, residents lounge, guest suite, laundry room, lift and secure gated entrance and exit.

In more detail the accommodation on offer comprises entrance to the development through secure gates which lead to an attractive reception area with resident's lounge. The entrance hallway to the apartment has a good-sized storage cupboard and leads into the lounge with a Juliet balcony and partial views out over the Firth of Clyde, modern fitted kitchen, double bedroom with fitted wardrobes and to complement the flat there is a modern shower room. In addition to the above the property has double glazing, upgraded electric heating, emergency call system and communal secure parking within the grounds of the development. Early viewing is highly recommended to appreciate the accommodation and location on offer.