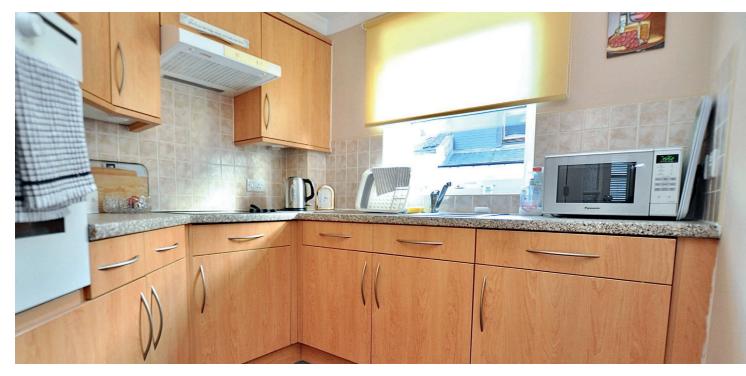

In more detail the accommodation on offer comprises entrance to the development through secure gates which lead to an attractive reception area with resident's lounge. The entrance hallway to the apartment has a good-sized storage cupboard and leads into the lounge with a Juliet balcony and partial views out over the Firth of Clyde, modern fitted kitchen, double bedroom with fitted wardrobes and to complement the flat there is a modern shower room. In addition to the above the property has double glazing, upgraded electric heating, emergency call system and communal secure parking within the grounds of the development. Early viewing is highly recommended to appreciate the accommodation and location on offer.