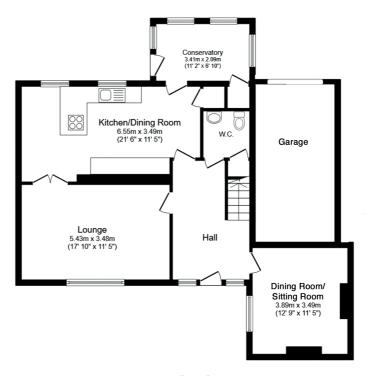

Ground Floor Floor area 80.6 m<sup>2</sup> (867 sq.ft.)

Largs is a popular holiday destination and is becoming increasingly popular for those looking for a seaside home in a town with a good range of amenities and recreational facilities. The Largs Academy Campus (built 2018) incorporates Early Years Learning, Largs Primary and St Mary's Primary as well as the highly regarded Largs Academy. Inverclyde, Scotland's National Sport's centre has also recently been refurbished. The area has excellent travel links including Largs railway station, bus routes and easy access to the major road networks. There are many restaurants and hotels in the area, with the yacht marina and seafront being an attraction for many. Prestwick and Glasgow Airport offer regular flights throughout Britain, Ireland and Europe.

## First Floor Floor area 74.5 m<sup>2</sup> (802 sq.ft.)

LA2026 | Sat Nav: 135 Glen Avenue, Largs KA30 8QQ For the full home report visit **www.corumproperty.co.uk** \* All measurements and distances are approximate Floorplans are for illustration purposes and may not be to scale.