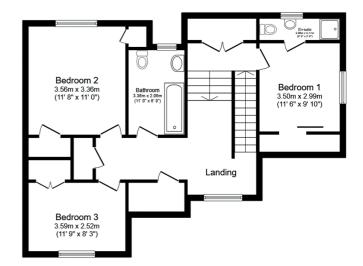

135 Glen Avenue is a wonderful, detached family home which has a cul-de-sac setting along with great views over the Noddle Burn and local countryside. The flexible family accommodation on offer extends to a bright welcoming reception hallway, lounge with views over the gardens to the Noddle Burn, dining room which could easily be utilized as a fourth bedroom, stunning open plan modern Wren fitted kitchen with integrated appliances and dining area, conservatory at the rear of the home and modern wc. On the upper level there can be found three bedrooms, bedroom one with an en-suite shower room with electric shower. To complement the property there is a modern family bathroom which includes a Triton shower over the bath. Each bedroom has fitted wardrobes, as well as great storage throughout the rest of the home. The property has gas central heating and double glazing. To the front and rear of the home there is fabulous, good sized private garden grounds with access to a water tap, driveway, and integrated garage (with lighting and power). Early viewing is highly recommended to appreciate the accommodation and location on offer.

## First Floor Floor area 74.5 m<sup>2</sup> (802 sq.ft.)

LA2026 | Sat Nav: 135 Glen Avenue, Largs KA30 8QQ For the full home report visit **www.corumproperty.co.uk** \* All measurements and distances are approximate Floorplans are for illustration purposes and may not be to scale.