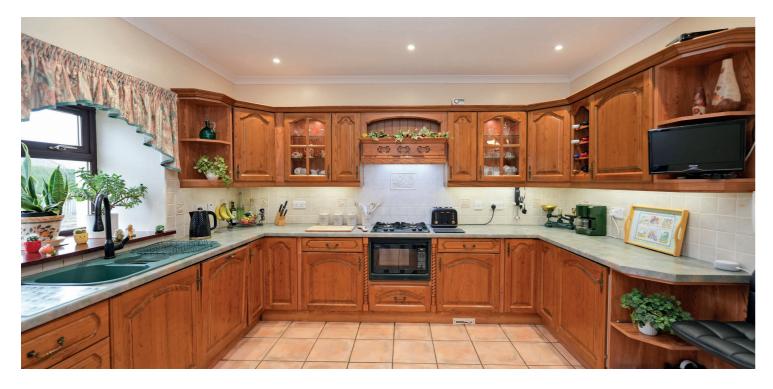

The family accommodation extends to a welcoming reception hallway, lovely formal lounge with feature fireplace and views over the garden grounds, cosy sitting room, great sized kitchen, which is open plan to the dining area, large utility room, wc, five bedrooms, master bedroom & guest bedroom with private en suites, good sized office, family bathroom and ample storage space. The property has gas central heating and double glazing. The extensive garden grounds are a great family space with the summerhouse, planting beds and lawned areas. The driveway, garage, workshop and covered parking are set to the side of the property. Early viewing is highly recommended to appreciate the accommodation and location on offer.