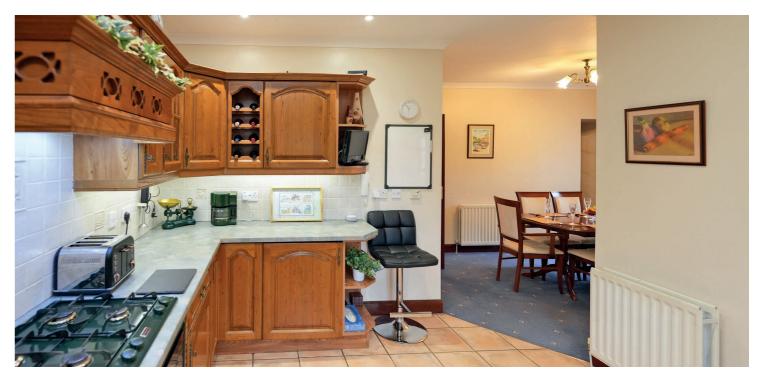

The family accommodation extends to a welcoming reception hallway, lovely formal lounge with feature fireplace and views over the garden grounds, cosy sitting room, great sized kitchen, which is open plan to the dining area, large utility room, wc, five bedrooms, master bedroom & guest bedroom with private en suites, good sized office, family bathroom and ample storage space. The property has gas central heating and double glazing. The extensive garden grounds are a great family space with the summerhouse, planting beds and lawned areas. The driveway, garage, workshop and covered parking are set to the side of the property. Early viewing is highly recommended to appreciate the accommodation and location on offer.