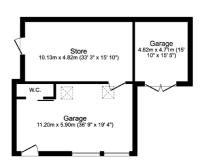

Bleeze Farm is a wonderful, detached home which has been converted from the original farmhouse and farm buildings to create this flexible family property. The garden grounds are well maintained with the feature summerhouse. Not only this there is a fabulous large garage with workshop, store, driveway for several vehicles and separate covered parking.

The family accommodation extends to a welcoming reception hallway, lovely formal lounge with feature fireplace and views over the garden grounds, cosy sitting room, great sized kitchen, which is open plan to the dining area, large utility room, wc, five bedrooms, master bedroom & guest bedroom with private en suites, good sized office, family bathroom and ample storage space. The property has gas central heating and double glazing. The extensive garden grounds are a great family space with the summerhouse, planting beds and lawned areas. The driveway, garage, workshop and covered parking are set to the side of the property. Early viewing is highly recommended to appreciate the accommodation and location on offer.