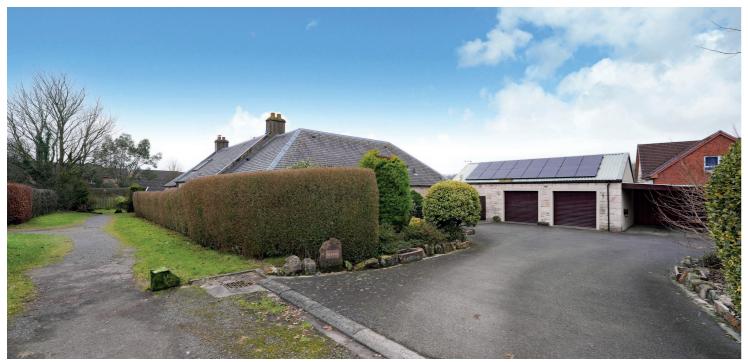

## BLEEZE FARM 5 BLEEZE ROAD, DALRY

www.corumproperty.co.uk

- 5 | BEDROOMS
- 3 | BATHROOMS
- 4 | PUBLIC ROOMS

This fabulous traditional detached property is set amidst extensive private garden grounds whilst offering flexible family accommodation over two levels. To complement the house and gardens there is a large purpose-built garage with workshop & driveway for several vehicles.

Bleeze Farm is a wonderful, detached home which has been converted from the original farmhouse and farm buildings to create this flexible family property. The garden grounds are well maintained with the feature summerhouse. Not only this there is a fabulous large garage with workshop, store, driveway for several vehicles and separate covered parking.