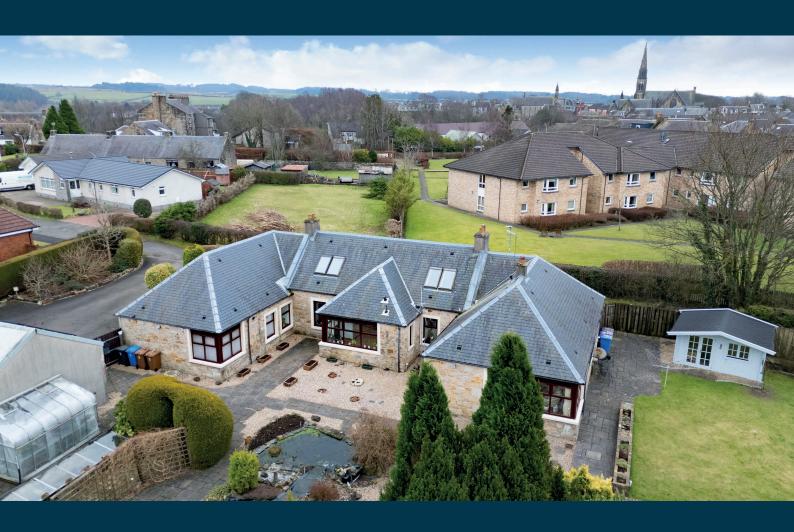

## BLEEZE FARM 5 BLEEZE ROAD, DALRY

www.corumproperty.co.uk

- 5 | BEDROOMS
- 3 | BATHROOMS
- 4 | PUBLIC ROOMS

This fabulous traditional detached property is set amidst extensive private garden grounds whilst offering flexible family accommodation over two levels. To complement the house and gardens there is a large purpose-built garage with workshop & driveway for several vehicles.

Bleeze Farm is a wonderful, detached home which has been converted from the original farmhouse and farm buildings to create this flexible family property. The garden grounds are well maintained with the feature summerhouse. Not only this there is a fabulous large garage with workshop, store, driveway for several vehicles and separate covered parking.