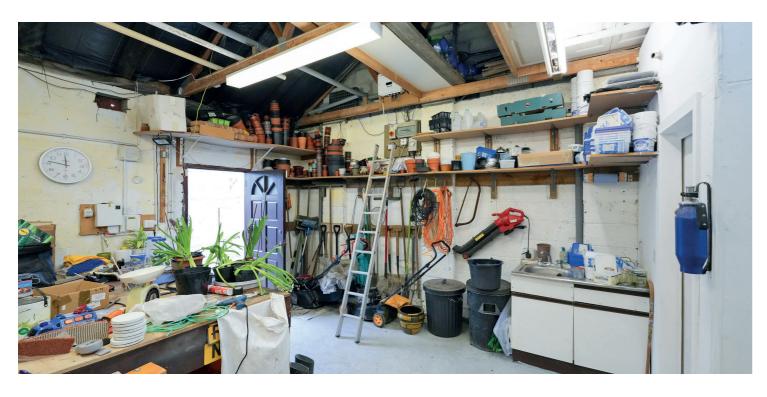

Bleeze Farm is a wonderful, detached home which has been converted from the original farmhouse and farm buildings to create this flexible family property. The garden grounds are well maintained with the feature summerhouse. Not only this there is a fabulous large garage with workshop, store, driveway for several vehicles and separate covered parking.