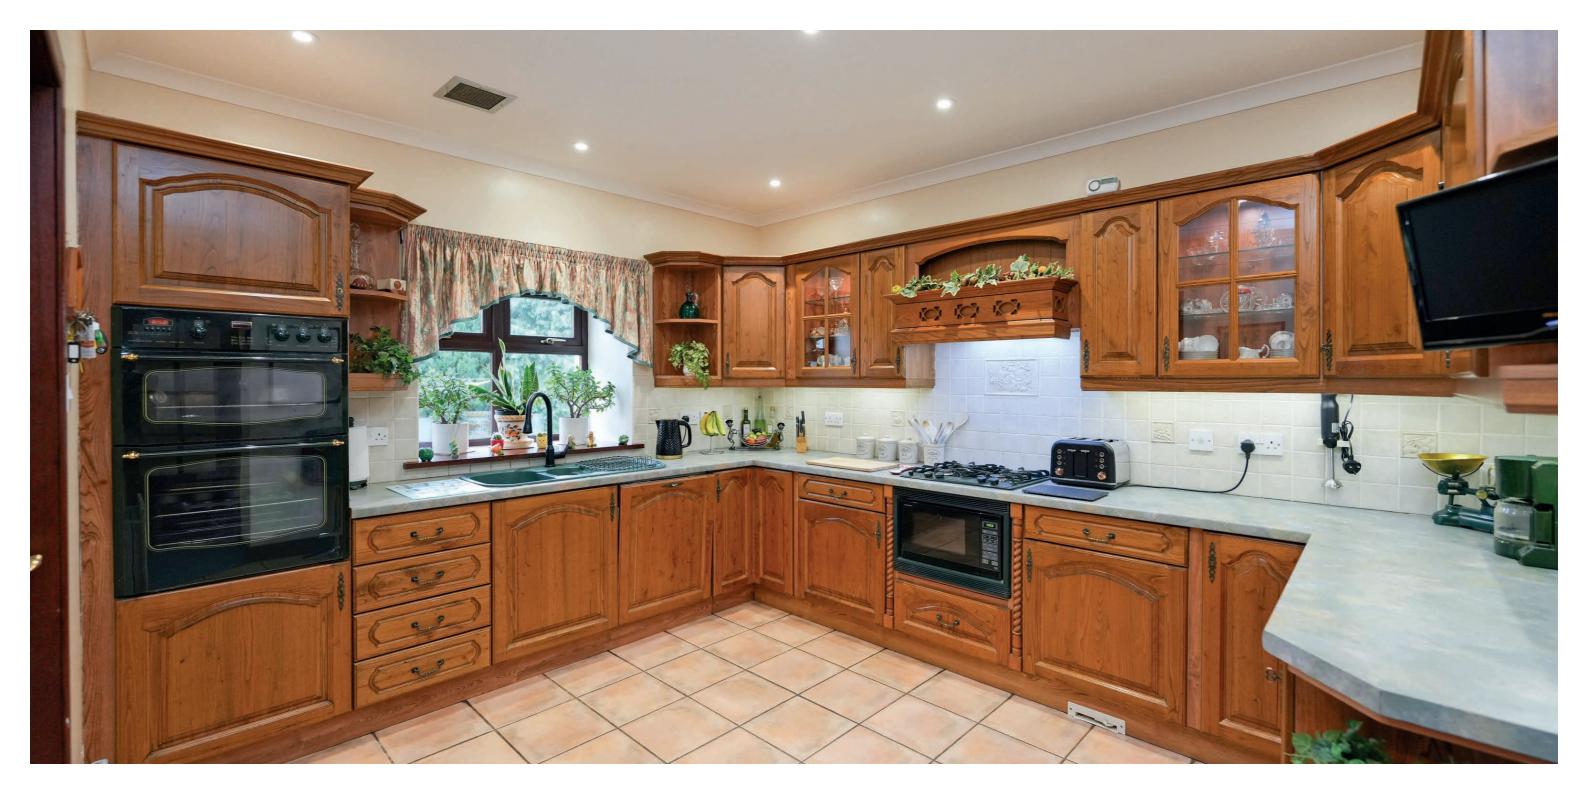

The family accommodation extends to a welcoming reception hallway, lovely formal lounge with feature fireplace and views over the garden grounds, cosy sitting room, great sized kitchen, which is open plan to the dining area, large utility room, wc, five bedrooms, master bedroom & guest bedroom with private en suites, good sized office, family bathroom and ample storage space. The property has gas central heating and double glazing. The extensive garden grounds are a great family space with the summerhouse, planting beds and lawned areas. The driveway, garage, workshop and covered parking are set to the side of the property. Early viewing is highly recommended to appreciate the accommodation and location on offer.