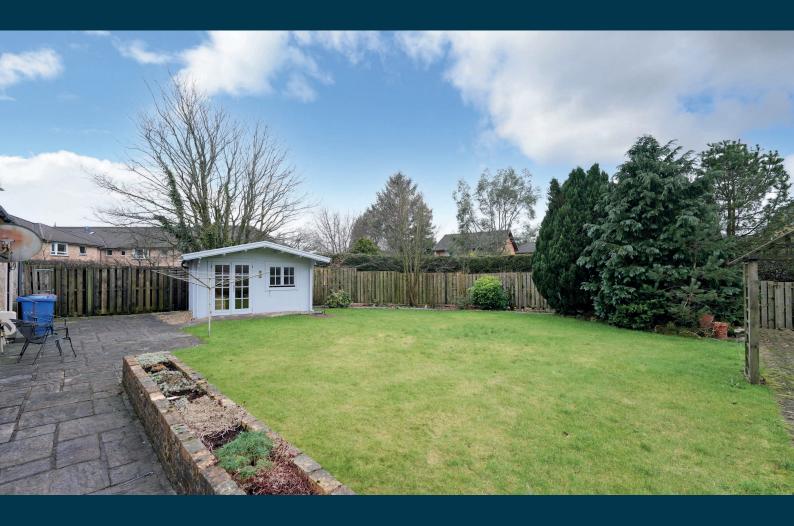

Bleeze Farm is a wonderful, detached home which has been converted from the original farmhouse and farm buildings to create this flexible family property. The garden grounds are well maintained with the feature summerhouse. Not only this there is a fabulous large garage with workshop, store, driveway for several vehicles and separate covered parking.

The family accommodation extends to a welcoming reception hallway, lovely formal lounge with feature fireplace and views over the garden grounds, cosy sitting room, great sized kitchen, which is open plan to the dining area, large utility room, wc, five bedrooms, master bedroom & guest bedroom with private en suites, good sized office, family bathroom and ample storage space. The property has gas central heating and double glazing. The extensive garden grounds are a great family space with the summerhouse, planting beds and lawned areas. The driveway, garage, workshop and covered parking are set to the side of the property. Early viewing is highly recommended to appreciate the accommodation and location on offer.