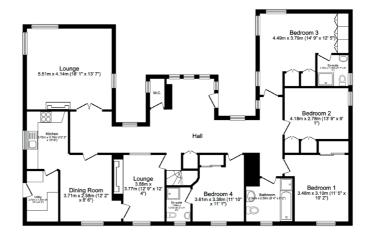

**Ground Floor** 

Attic Floor

**Ground Floor** 

Dalry is a small town in the Garnock Valley in North Ayrshire. The town offers a range of amenities to include primary schooling, Dalry Primary, a bowling club, restaurants and shops nearby. Dalry is well placed for swift travel links to Glasgow via bus, train and the upgraded road network.