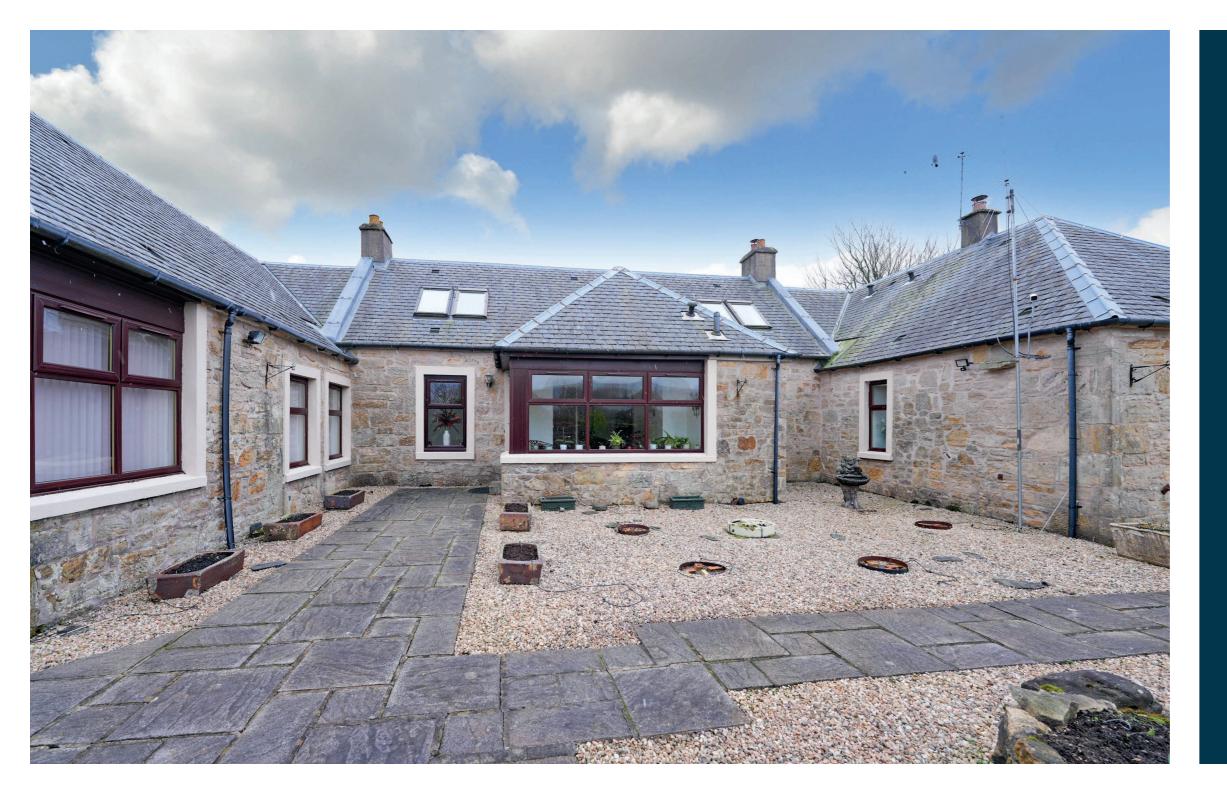

Bleeze Farm is a wonderful, detached home which has been converted from the original farmhouse and farm buildings to create this flexible family property. The garden grounds are well maintained with the feature summerhouse. Not only this there is a fabulous large garage with workshop, store, driveway for several vehicles and separate covered parking.

The family accommodation extends to a welcoming reception hallway, lovely formal lounge with feature fireplace and views over the garden grounds, cosy sitting room, great sized kitchen, which is open plan to the dining area, large utility room, wc, five bedrooms, master bedroom & guest bedroom with private en suites, good sized office, family bathroom and ample storage space. The property has gas central heating and double glazing. The extensive garden grounds are a great family space with the summerhouse, planting beds and lawned areas. The driveway, garage, workshop and covered parking are set to the side of the property. Early viewing is highly recommended to appreciate the accommodation and location on offer.