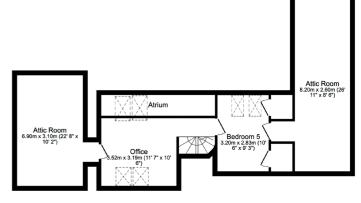

The family accommodation extends to a welcoming reception hallway, lovely formal lounge with feature fireplace and views over the garden grounds, cosy sitting room, great sized kitchen, which is open plan to the dining area, large utility room, wc, five bedrooms, master bedroom & guest bedroom with private en suites, good sized office, family bathroom and ample storage space. The property has gas central heating and double glazing. The extensive garden grounds are a great family space with the summerhouse, planting beds and lawned areas. The driveway, garage, workshop and covered parking are set to the side of the property. Early viewing is highly recommended to appreciate the accommodation and location on offer.

**Ground Floor** 

Attic Floor

**Ground Floor** 

Dalry is a small town in the Garnock Valley in North Ayrshire. The town offers a range of amenities to include primary schooling, Dalry Primary, a bowling club, restaurants and shops nearby. Dalry is well placed for swift travel links to Glasgow via bus, train and the upgraded road network.