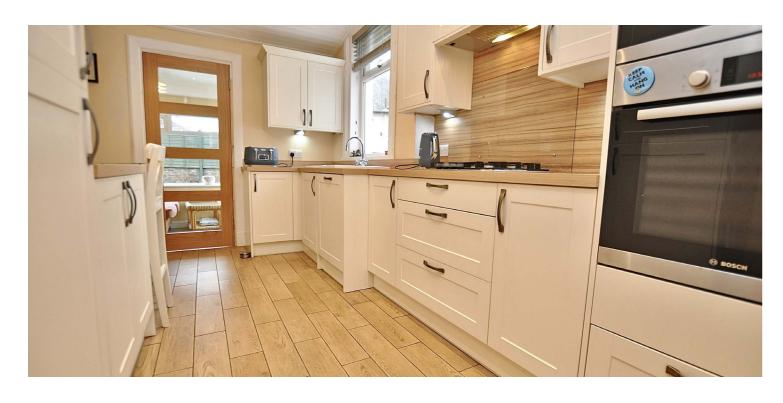

The fabulous flexible accommodation comprises of entrance vestibule, welcoming reception hallway, lounge with feature fireplace, dining room ideal for socialising, sitting room and sunroom with access to the utility room, modern fitted kitchen with breakfast bar and sitting area, two bedrooms and luxury modern bathroom. On the upper level there can be found two bedrooms and en-suite shower room. The property has gas central heating and double glazing. There is a driveway for several vehicles leading to the garage and great private garden grounds. Early viewing is highly recommended to appreciate the accommodation and location on offer.