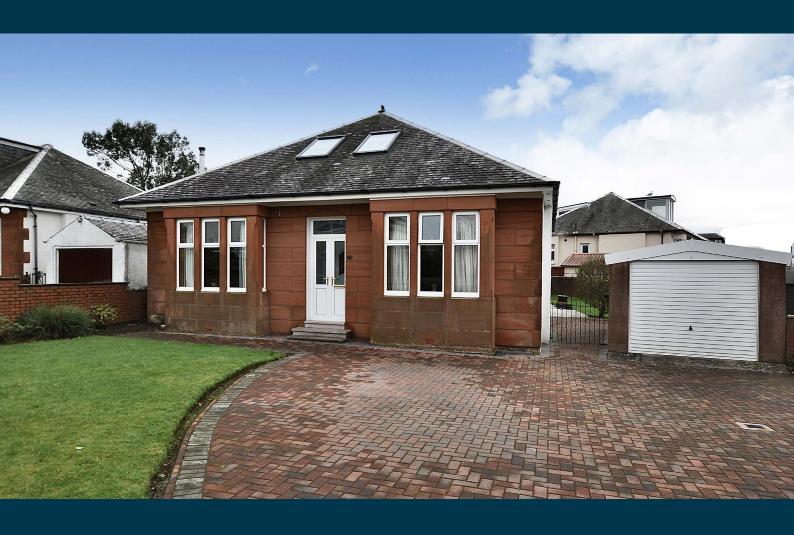

## **42 BURNSIDE ROAD**

LARGS

www.corumproperty.co.uk

- 4 | BEDROOMS
- 2 | BATHROOMS
- 4 | PUBLIC ROOMS

A wonderful traditional detached villa which is set within this good-sized corner plot with aspects to local countryside and the Firth of Clyde. The property is in close proximity to primary schooling, secondary schooling and Inverclyde national sports centre.

42 Burnside Road is a traditional detached bungalow with flexible family accommodation formed over two levels along with good sized private garden grounds. There are aspects to the Firth of Clyde and local countryside along with schooling just a short distance away from this most desirable address.

The fabulous flexible accommodation comprises of entrance vestibule, welcoming reception hallway, lounge with feature fireplace, dining room ideal for socialising, sitting room and sunroom with access to the utility room, modern fitted kitchen with breakfast bar and sitting area, two bedrooms and luxury modern bathroom. On the upper level there can be found two bedrooms and en-suite shower room. The property has gas central heating and double glazing. There is a driveway for several vehicles leading to the garage and great private garden grounds. Early viewing is highly recommended to appreciate the accommodation and location on offer.