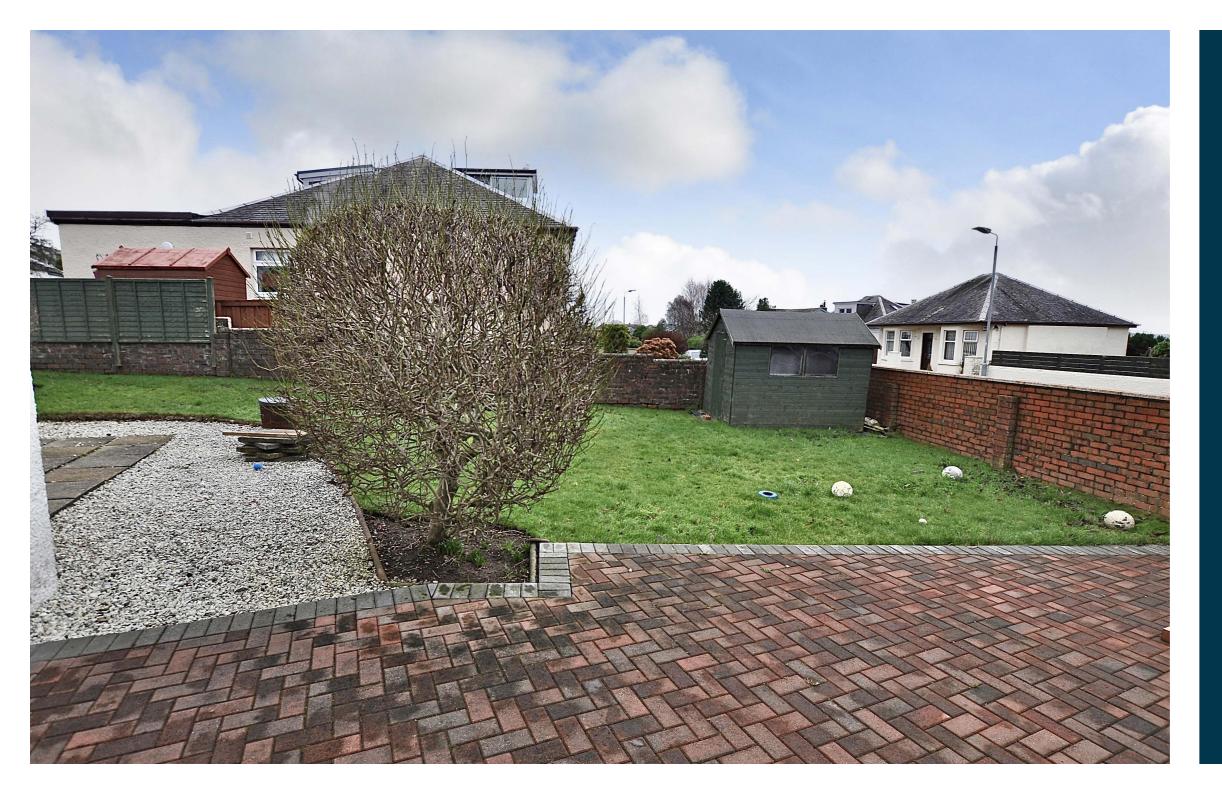

The fabulous flexible accommodation comprises of entrance vestibule, welcoming reception hallway, lounge with feature fireplace, dining room ideal for socialising, sitting room and sunroom with access to the utility room, modern fitted kitchen with breakfast bar and sitting area, two bedrooms and luxury modern bathroom. On the upper level there can be found two bedrooms and en-suite shower room. The property has gas central heating and double glazing. There is a driveway for several vehicles leading to the garage and great private garden grounds. Early viewing is highly recommended to appreciate the accommodation and location on offer.