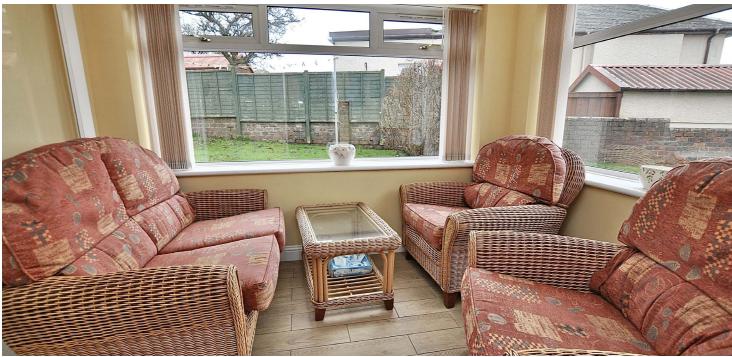

The fabulous flexible accommodation comprises of entrance vestibule, welcoming reception hallway, lounge with feature fireplace, dining room ideal for socialising, sitting room and sunroom with access to the utility room, modern fitted kitchen with breakfast bar and sitting area, two bedrooms and luxury modern bathroom. On the upper level there can be found two bedrooms and en-suite shower room. The property has gas central heating and double glazing. There is a driveway for several vehicles leading to the garage and great private garden grounds. Early viewing is highly recommended to appreciate the accommodation and location on offer.