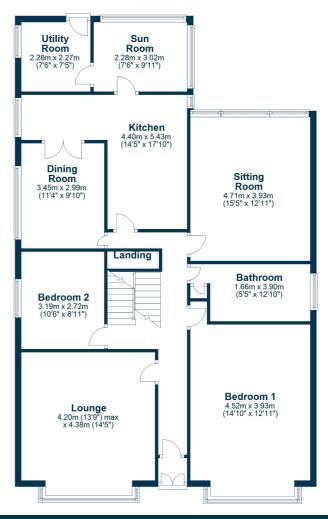

The fabulous flexible accommodation comprises of entrance vestibule, welcoming reception hallway, lounge with feature fireplace, dining room ideal for socialising, sitting room and sunroom with access to the utility room, modern fitted kitchen with breakfast bar and sitting area, two bedrooms and luxury modern bathroom. On the upper level there can be found two bedrooms and en-suite shower room. The property has gas central heating and double glazing. There is a driveway for several vehicles leading to the garage and great private garden grounds. Early viewing is highly recommended to appreciate the accommodation and location on offer.

## **Ground Floor**

LA2014 | Sat Nav: 42 Burnside Road, Largs, KA30 9BY

For the full home report visit www.corumproperty.co.uk

\* All measurements and distances are approximate Floorplans are for illustration purposes and may not be to scale.