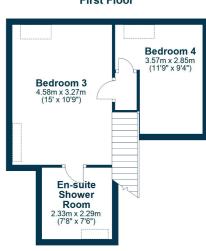

The fabulous flexible accommodation comprises of entrance vestibule, welcoming reception hallway, lounge with feature fireplace, dining room ideal for socialising, sitting room and sunroom with access to the utility room, modern fitted kitchen with breakfast bar and sitting area, two bedrooms and luxury modern bathroom. On the upper level there can be found two bedrooms and en-suite shower room. The property has gas central heating and double glazing. There is a driveway for several vehicles leading to the garage and great private garden grounds. Early viewing is highly recommended to appreciate the accommodation and location on offer.

## First Floor

Largs is a popular holiday destination and is becoming increasingly popular for those looking for a seaside home in a town with a good range of amenities and recreational facilities. The Largs Academy Campus (built 2018) incorporates Early Years Learning, Largs Primary and St Mary's Primary as well as the highly regarded Largs Academy. Inverclyde, Scotland's National Sport's centre has also recently been refurbished. The area has excellent travel links including Largs railway station, bus routes and easy access to the major road networks. There are many restaurants and hotels in the area, with the yacht marina and seafront being an attraction for many. Prestwick and Glasgow Airport offer regular flights throughout Britain, Ireland and Europe.

LA2014 | Sat Nav: 42 Burnside Road, Largs, KA30 9BY

For the full home report visit www.corumproperty.co.uk

\* All measurements and distances are approximate Floorplans are for illustration purposes and may not be to scale.