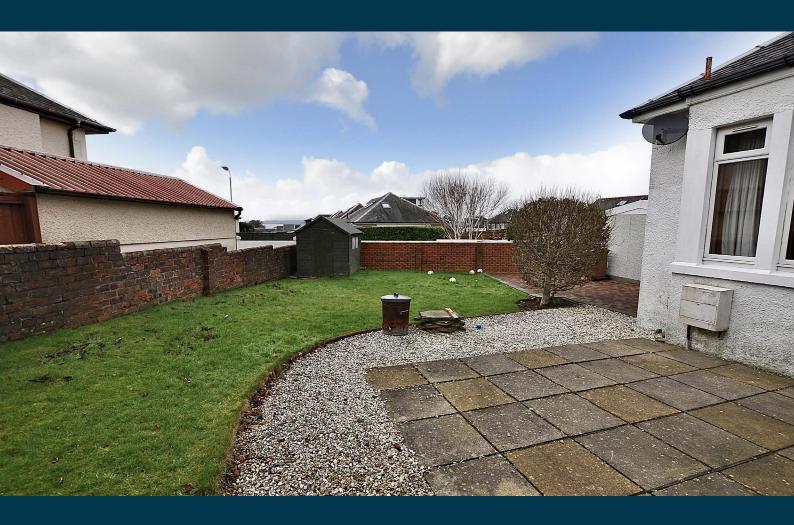

42 Burnside Road is a traditional detached bungalow with flexible family accommodation formed over two levels along with good sized private garden grounds. There are aspects to the Firth of Clyde and local countryside along with schooling just a short distance away from this most desirable address.

The fabulous flexible accommodation comprises of entrance vestibule, welcoming reception hallway, lounge with feature fireplace, dining room ideal for socialising, sitting room and sunroom with access to the utility room, modern fitted kitchen with breakfast bar and sitting area, two bedrooms and luxury modern bathroom. On the upper level there can be found two bedrooms and en-suite shower room. The property has gas central heating and double glazing. There is a driveway for several vehicles leading to the garage and great private garden grounds. Early viewing is highly recommended to appreciate the accommodation and location on offer.