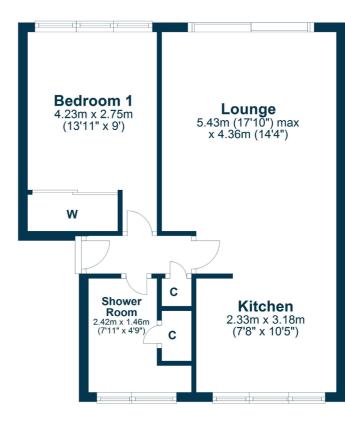

# 1 | BEDROOM1 | BATHROOM1 | PUBLIC ROOM

This excellent top floor has great views out over the Gogo Burn & Firth of Clyde whilst being close to the Esplanade and shorefront. There is a lock up garage belonging to the property along with the flat in close proximity to many Largs amenities.

- Top floor flat
- Views out over the Gogo Burn to the Firth of Clyde
- Open plan lounge & kitchen
- Close to esplanade & shorefront
- Lock up garage
- Double bedroom
- Double glazing
- Electric heating