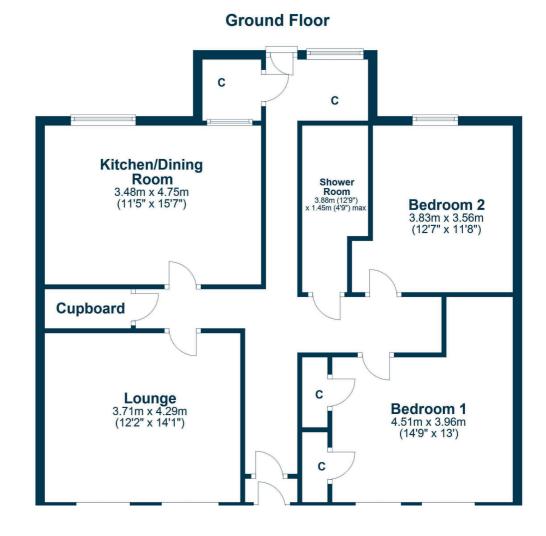

36G Bay Street is a main door entry ground floor flat which offers substantial accommodation. The location is the perfect place for shorefront and nearby is the ever popular Village Inn. Fairlie is a lovely village which has the local railway station, nearby Largs Yacht Haven marina and shorefront. The excellent accommodation on offer within the property extends to the entrance vestibule, reception hallway, lounge to the front of the home, stunning open plan kitchen and dining area, two double bedrooms and modern shower room. There is good sized storage in the property. The property has underfloor heating through an electric system and double glazing. There are lovely garden grounds to the rear of the property with a private area & communal area. Early viewing is highly recommended to appreciate the accommodation and location on offer.

LA1995 | Sat Nav: 36G Bay Street, Fairlie, KA29 0AL

For the full home report visit www.corumproperty.co.uk

\* All measurements and distances are approximate Floorplans are for illustration purposes and may not be to scale.