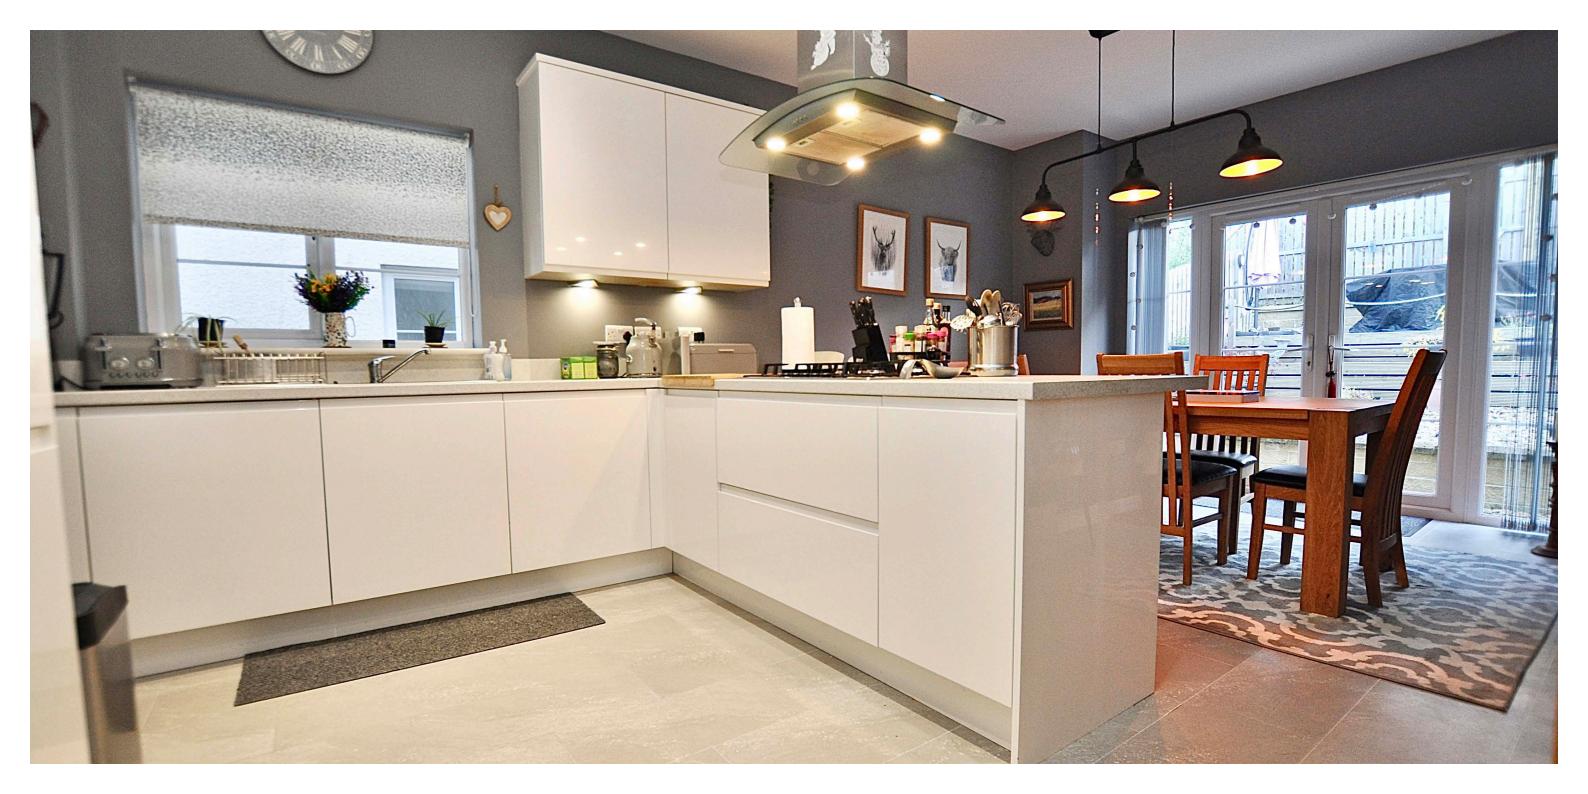

43 Craig Hill forms part of a desirable development by Dawn homes within the coastal village of Fairlie. A perfect home to enjoy family living with Fairlie beach, Largs yacht haven marina and many local attractions close by. The Family accommodation on offer extends to a bright welcoming reception hallway, great sized lounge with access to the rear garden grounds, contemporary living with open plan kitchen & dining area and views over the rear gardens, family room which is to the front of the property, wc and utility. On the upper level of the home there is a lovely gallery hallway with access to the four bedrooms and family bathroom. The master bedroom has an en-suite and dressing area. The property has gas central heating and double glazing. There is an electric car charger, solar panels on the roof and 3 double external power points in the garden. To the front of the property there is the driveway leading to the internal garage along a small area of garden. The main garden grounds are set to the rear of the home with raised decked areas backing onto the local countryside. Early viewing is highly recommended to appreciate the accommodation and location on offer.