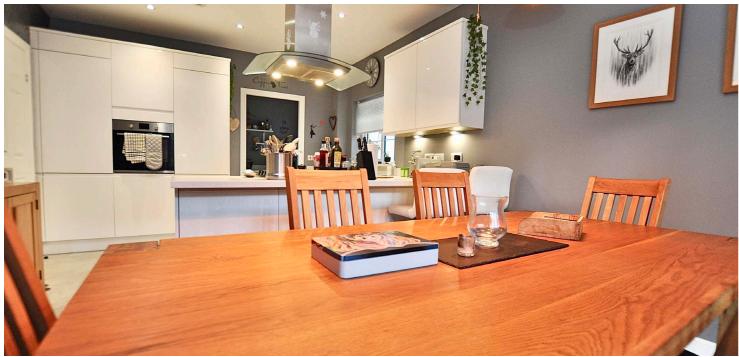

43 Craig Hill forms part of a desirable development by Dawn homes within the coastal village of Fairlie. A perfect home to enjoy family living with Fairlie beach, Largs yacht haven marina and many local attractions close by. The Family accommodation on offer extends to a bright welcoming reception hallway, great sized lounge with access to the rear garden grounds, contemporary living with open plan kitchen & dining area and views over the rear gardens, family room which is to the front of the property, wc and utility. On the upper level of the home there is a lovely gallery hallway with access to the four bedrooms and family bathroom. The master bedroom has an en-suite and dressing area. The property has gas central heating and double glazing. There is an electric car charger, solar panels on the roof and 3 double external power points in the garden. To the front of the property there is the driveway leading to the internal garage along a small area of garden. The main garden grounds are set to the rear of the home with raised decked areas backing onto the local countryside. Early viewing is highly recommended to appreciate the accommodation and location on offer.