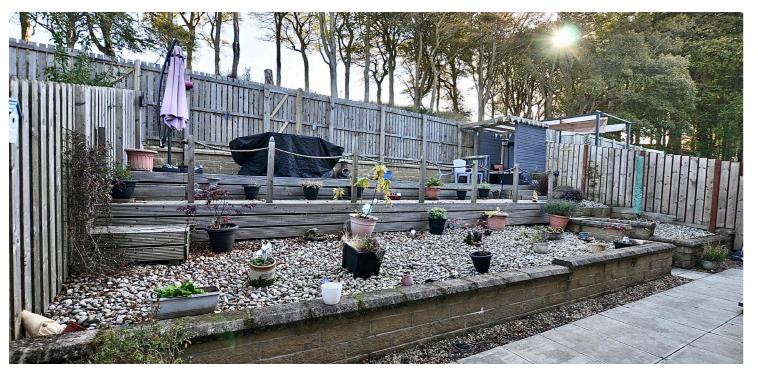

43 Craig Hill forms part of a desirable development by Dawn homes within the coastal village of Fairlie. A perfect home to enjoy family living with Fairlie beach, Largs yacht haven marina and many local attractions close by. The Family accommodation on offer extends to a bright welcoming reception hallway, great sized lounge with access to the rear garden grounds, contemporary living with open plan kitchen & dining area and views over the rear gardens, family room which is to the front of the property, wc and utility. On the upper level of the home there is a lovely gallery hallway with access to the four bedrooms and family bathroom. The master bedroom has an en-suite and dressing area. The property has gas central heating and double glazing. There is an electric car charger, solar panels on the roof and 3 double external power points in the garden. To the front of the property there is the driveway leading to the internal garage along a small area of garden. The main garden grounds are set to the rear of the home with raised decked areas backing onto the local countryside. Early viewing is highly recommended to appreciate the accommodation and location on offer.