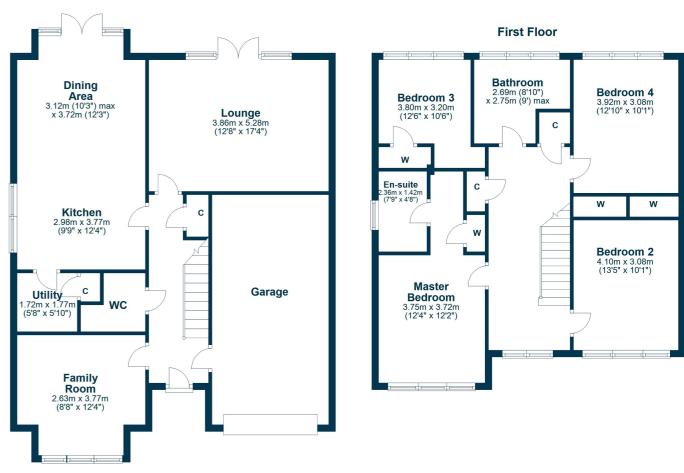

43 Craig Hill forms part of a desirable development by Dawn homes within the coastal village of Fairlie. A perfect home to enjoy family living with Fairlie beach, Largs yacht haven marina and many local attractions close by. The Family accommodation on offer extends to a bright welcoming reception hallway, great sized lounge with access to the rear garden grounds, contemporary living with open plan kitchen & dining area and views over the rear gardens, family room which is to the front of the property, wc and utility. On the upper level of the home there is a lovely gallery hallway with access to the four bedrooms and family bathroom. The master bedroom has an en-suite and dressing area. The property has gas central heating and double glazing. There is an electric car charger, solar panels on the roof and 3 double external power points in the garden. To the front of the property there is the driveway leading to the internal garage along a small area of garden. The main garden grounds are set to the rear of the home with raised decked areas backing onto the local countryside. Early viewing is highly recommended to appreciate the accommodation and location on offer.

LA1996 | Sat Nav: 43 Craig Hill Place, Fairlie, KA29 0AY

For the full home report visit www.corumproperty.co.uk

\* All measurements and distances are approximate Floorplans are for illustration purposes and may not be to scale.