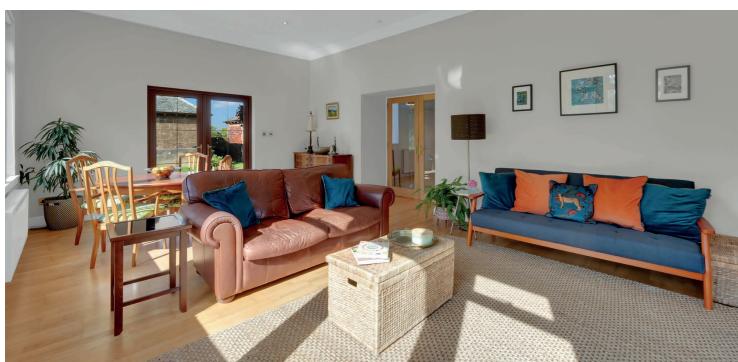

The cottage features two generous reception rooms, both with wooden floors and filled with natural light. The spacious lounge benefits from triple aspect windows and French doors that open onto a patio area, perfect for enjoying the tranquil setting. The family room has beautiful oak double doors opening into the impressive lounge. The bathroom/shower room is fitted with a bath and a separate walk-in shower cubicle, wash hand basin, vanity units, w.c. and heated towel rail. The modern kitchen is well-equipped with integrated appliances including a dishwasher, fridge and freezer, washing machine and an electric Rangemaster cooker. Two generous bedrooms on the ground floor offer views of the surrounding gardens and countryside, while a third bedroom is located in the attic room, with Velux window, accessed by stairs from the reception hall.