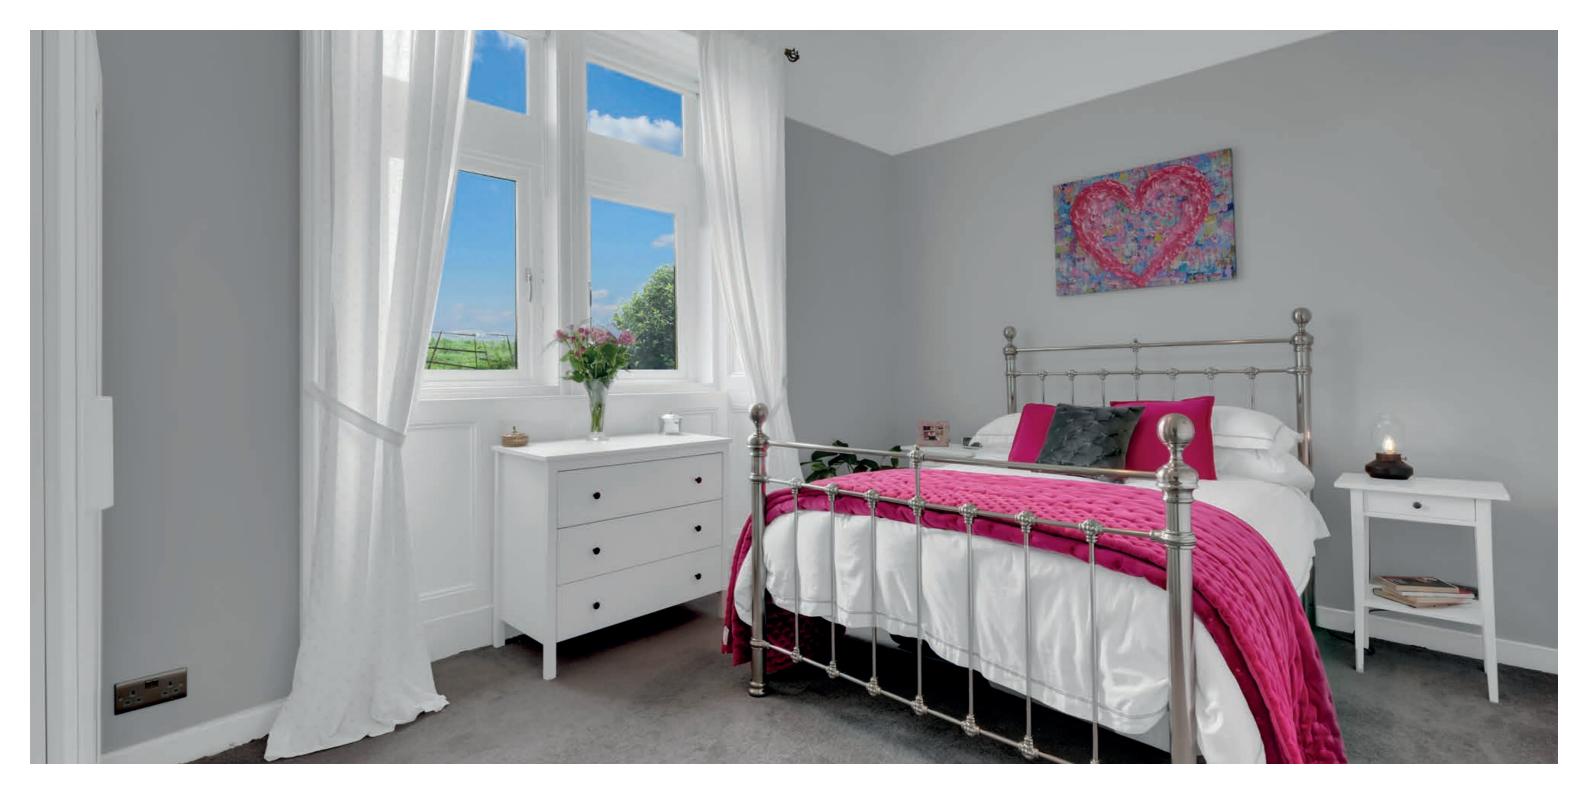

The cottage features two generous reception rooms, both with wooden floors and filled with natural light. The spacious lounge benefits from triple aspect windows and French doors that open onto a patio area, perfect for enjoying the tranquil setting. The family room has beautiful oak double doors opening into the impressive lounge. The bathroom/shower room is fitted with a bath and a separate walk-in shower cubicle, wash hand basin, vanity units, w.c. and heated towel rail. The modern kitchen is well-equipped with integrated appliances including a dishwasher, fridge and freezer, washing machine and an electric Rangemaster cooker. Two generous bedrooms on the ground floor offer views of the surrounding gardens and countryside, while a third bedroom is located in the attic room, with Velux window, accessed by stairs from the reception hall.