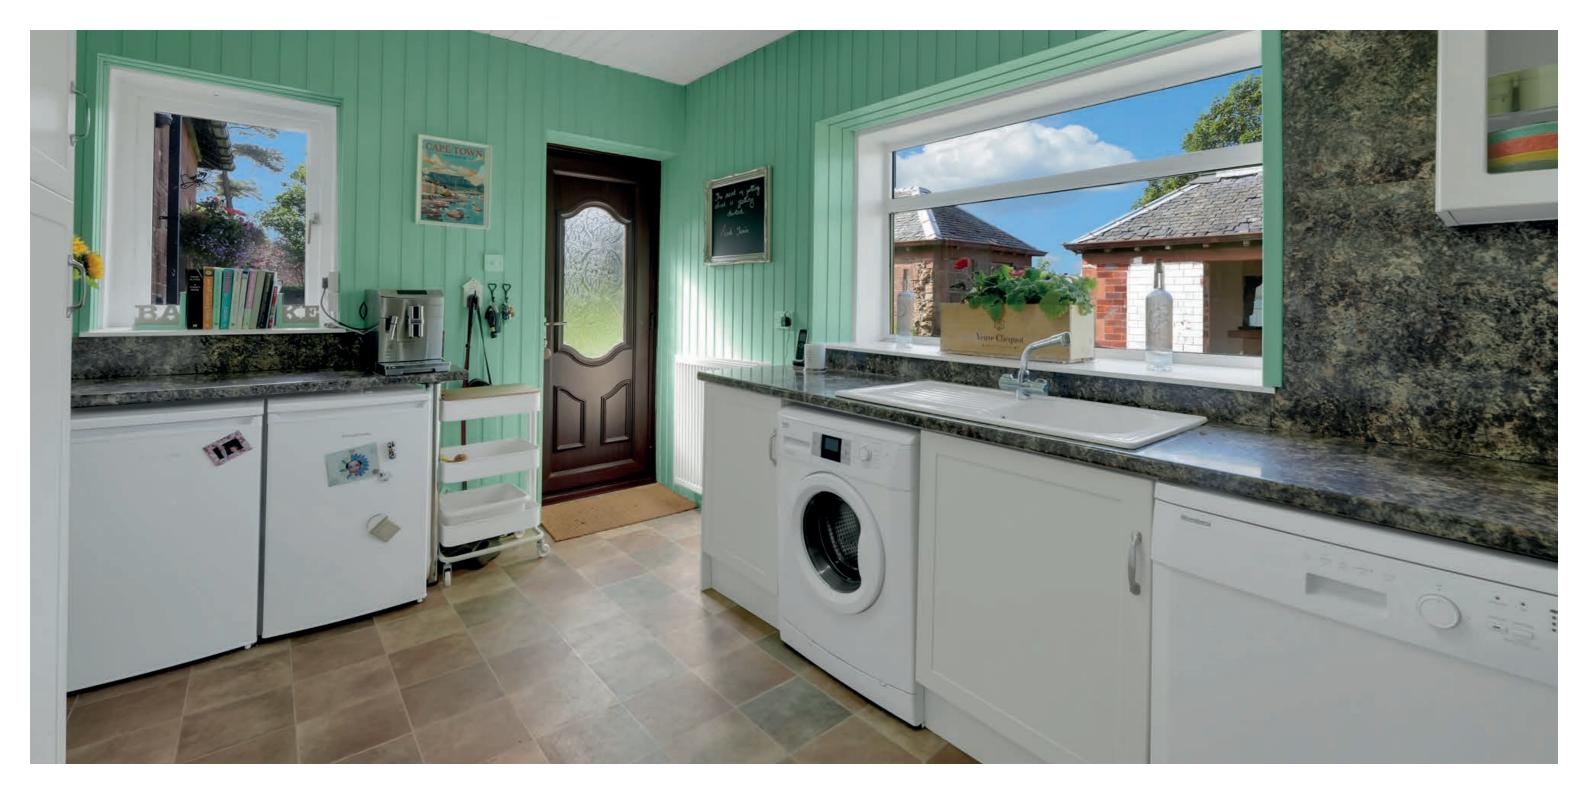

The cottage features two generous reception rooms, both with wooden floors and filled with natural light. The spacious lounge benefits from triple aspect windows and French doors that open onto a patio area, perfect for enjoying the tranquil setting. The family room has beautiful oak double doors opening into the impressive lounge. The bathroom/shower room is fitted with a bath and a separate walk-in shower cubicle, wash hand basin, vanity units, w.c. and heated towel rail. The modern kitchen is well-equipped with integrated appliances including a dishwasher, fridge and freezer, washing machine and an electric Rangemaster cooker. Two generous bedrooms on the ground floor offer views of the surrounding gardens and countryside, while a third bedroom is located in the attic room, with Velux window, accessed by stairs from the reception hall.