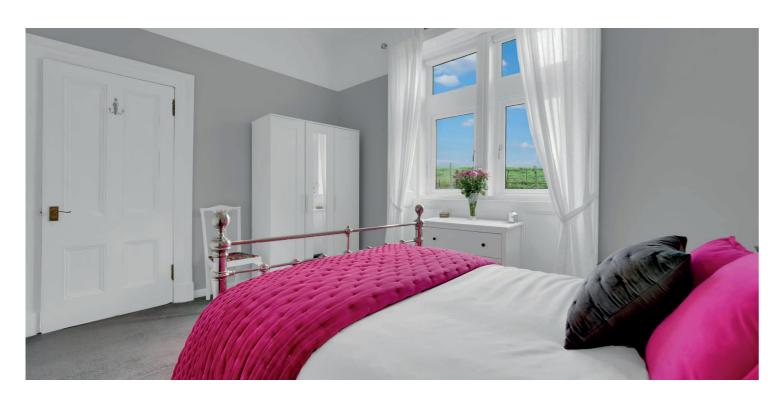

The cottage features two generous reception rooms, both with wooden floors and filled with natural light. The spacious lounge benefits from triple aspect windows and French doors that open onto a patio area, perfect for enjoying the tranquil setting. The family room has beautiful oak double doors opening into the impressive lounge. The bathroom/shower room is fitted with a bath and a separate walk-in shower cubicle, wash hand basin, vanity units, w.c. and heated towel rail. The modern kitchen is well-equipped with integrated appliances including a dishwasher, fridge and freezer, washing machine and an electric Rangemaster cooker. Two generous bedrooms on the ground floor offer views of the surrounding gardens and countryside, while a third bedroom is located in the attic room, with Velux window, accessed by stairs from the reception hall.