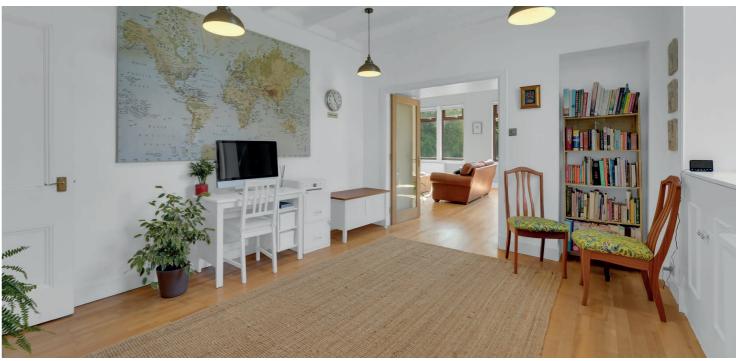

The cottage features two generous reception rooms, both with wooden floors and filled with natural light. The spacious lounge benefits from triple aspect windows and French doors that open onto a patio area, perfect for enjoying the tranquil setting. The family room has beautiful oak double doors opening into the impressive lounge. The bathroom/shower room is fitted with a bath and a separate walk-in shower cubicle, wash hand basin, vanity units, w.c. and heated towel rail. The modern kitchen is well-equipped with integrated appliances including a dishwasher, fridge and freezer, washing machine and an electric Rangemaster cooker. Two generous bedrooms on the ground floor offer views of the surrounding gardens and countryside, while a third bedroom is located in the attic room, with Velux window, accessed by stairs from the reception hall.