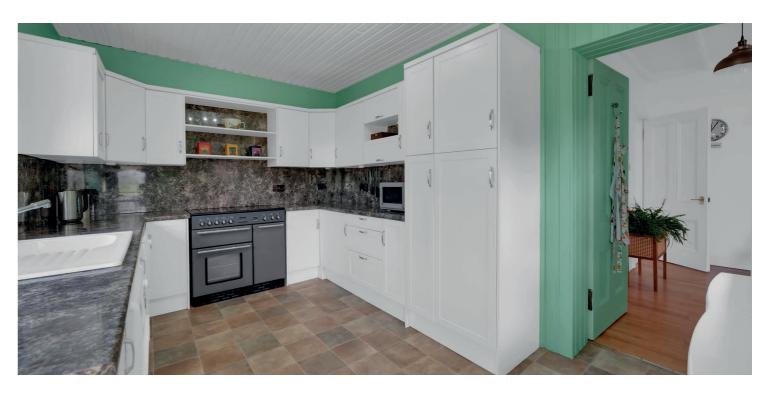

The cottage features two generous reception rooms, both with wooden floors and filled with natural light. The spacious lounge benefits from triple aspect windows and French doors that open onto a patio area, perfect for enjoying the tranquil setting. The family room has beautiful oak double doors opening into the impressive lounge. The bathroom/shower room is fitted with a bath and a separate walk-in shower cubicle, wash hand basin, vanity units, w.c. and heated towel rail. The modern kitchen is well-equipped with integrated appliances including a dishwasher, fridge and freezer, washing machine and an electric Rangemaster cooker. Two generous bedrooms on the ground floor offer views of the surrounding gardens and countryside, while a third bedroom is located in the attic room, with Velux window, accessed by stairs from the reception hall.