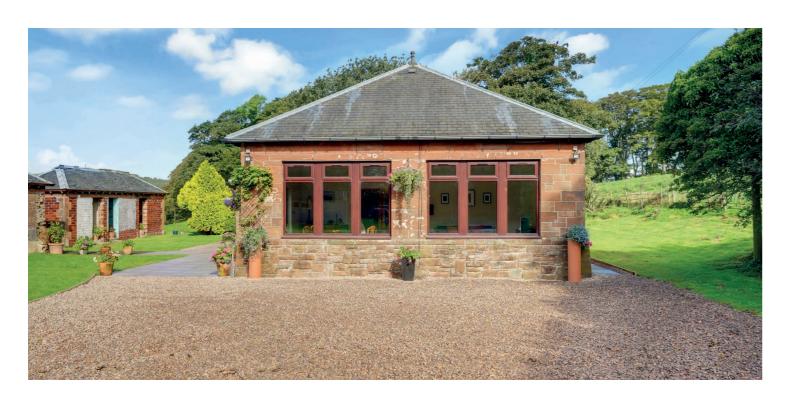

## CROEK COTTAGE CARLUNG, WEST KILBRIDE

www.corumproperty.co.uk

- 3 | BEDROOMS
- 1 | BATHROOM
- 2 | PUBLIC ROOMS

Croek Cottage is a delightful country retreat, set within the peaceful woodlands of the Carlung Estate, only a mile from the Craft Town of West Kilbride. Once the gardener's cottage, this sandstone property has been expertly extended using the same sandstone and offers approximately 4.4 acres of private wooded grounds, providing a secluded escape with breathtaking views of both the countryside and across to the Isle of Arran.

Outside, a tree-lined driveway leads to an expansive front garden providing extensive parking for multiple vehicles and a garden with two lawn areas, mature trees and vibrant seasonal blooms including daffodils, bluebells, rhododendrons and wild garlic. The grounds include two outbuildings, which offer potential for development, subject to planning, and a new wooden garage. The rear garden gently slopes into a wooded area, providing a perfect setting for nature lovers or those seeking a peaceful country lifestyle. Previously, owners have used some of the land as woodland grazing in the past.