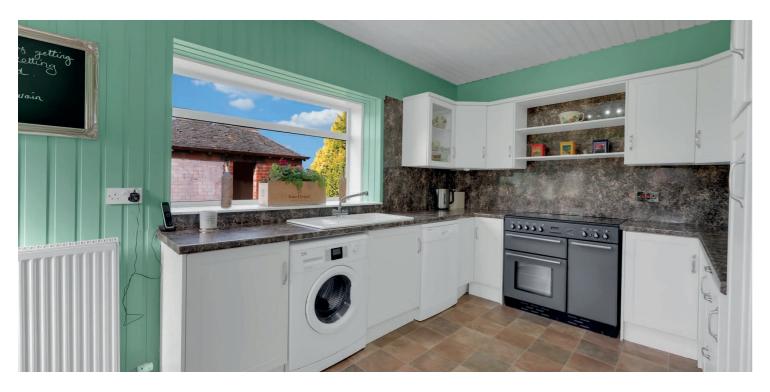

The cottage features two generous reception rooms, both with wooden floors and filled with natural light. The spacious lounge benefits from triple aspect windows and French doors that open onto a patio area, perfect for enjoying the tranquil setting. The family room has beautiful oak double doors opening into the impressive lounge. The bathroom/shower room is fitted with a bath and a separate walk-in shower cubicle, wash hand basin, vanity units, w.c. and heated towel rail. The modern kitchen is well-equipped with integrated appliances including a dishwasher, fridge and freezer, washing machine and an electric Rangemaster cooker. Two generous bedrooms on the ground floor offer views of the surrounding gardens and countryside, while a third bedroom is located in the attic room, with Velux window, accessed by stairs from the reception hall.