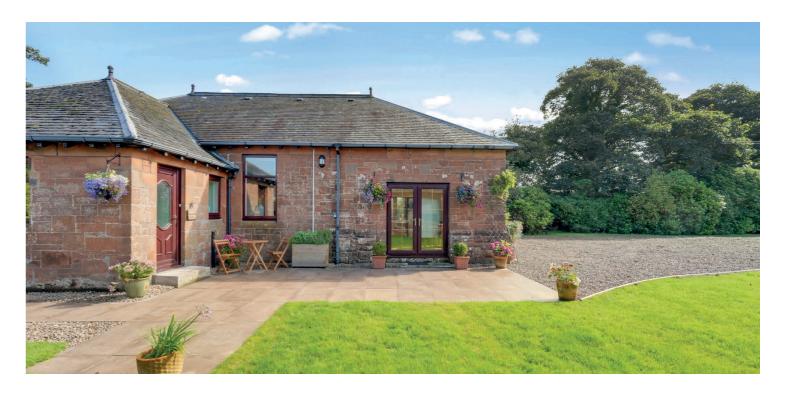

## CROEK COTTAGE CARLUNG, WEST KILBRIDE

www.corumproperty.co.uk

- 3 | BEDROOMS
- 1 | BATHROOM
- 2 | PUBLIC ROOMS

Croek Cottage is a delightful country retreat, set within the peaceful woodlands of the Carlung Estate, only a mile from the Craft Town of West Kilbride. Once the gardener's cottage, this sandstone property has been expertly extended using the same sandstone and offers approximately 4.4 acres of private wooded grounds, providing a secluded escape with breathtaking views of both the countryside and across to the Isle of Arran.

Outside, a tree-lined driveway leads to an expansive front garden providing extensive parking for multiple vehicles and a garden with two lawn areas, mature trees and vibrant seasonal blooms including daffodils, bluebells, rhododendrons and wild garlic. The grounds include two outbuildings, which offer potential for development, subject to planning, and a new wooden garage. The rear garden gently slopes into a wooded area, providing a perfect setting for nature lovers or those seeking a peaceful country lifestyle. Previously, owners have used some of the land as woodland grazing in the past.