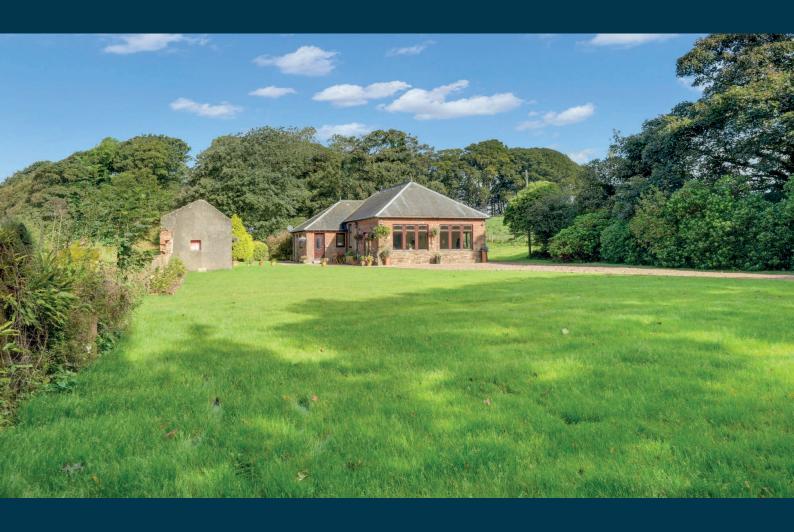

## CROEK COTTAGE CARLUNG, WEST KILBRIDE

www.corumproperty.co.uk

- 3 | BEDROOMS
- 1 | BATHROOM
- 2 | PUBLIC ROOMS

Croek Cottage is a delightful country retreat, set within the peaceful woodlands of the Carlung Estate, only a mile from the Craft Town of West Kilbride. Once the gardener's cottage, this sandstone property has been expertly extended using the same sandstone and offers approximately 4.4 acres of private wooded grounds, providing a secluded escape with breathtaking views of both the countryside and across to the Isle of Arran.

Outside, a tree-lined driveway leads to an expansive front garden providing extensive parking for multiple vehicles and a garden with two lawn areas, mature trees and vibrant seasonal blooms including daffodils, bluebells, rhododendrons and wild garlic. The grounds include two outbuildings, which offer potential for development, subject to planning, and a new wooden garage. The rear garden gently slopes into a wooded area, providing a perfect setting for nature lovers or those seeking a peaceful country lifestyle. Previously, owners have used some of the land as woodland grazing in the past.