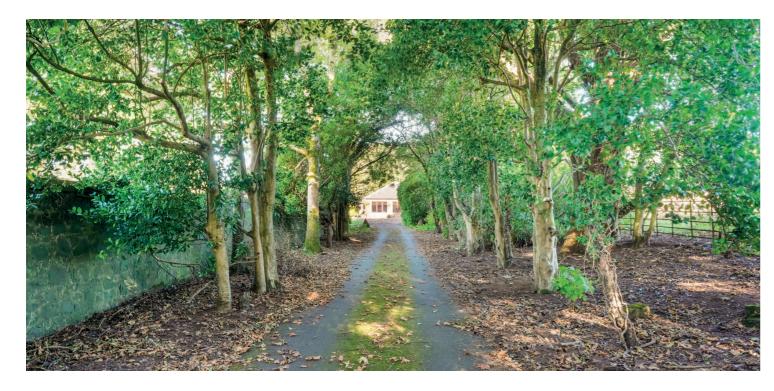

Outside, a tree-lined driveway leads to an expansive front garden providing extensive parking for multiple vehicles and a garden with two lawn areas, mature trees and vibrant seasonal blooms including daffodils, bluebells, rhododendrons and wild garlic. The grounds include two outbuildings, which offer potential for development, subject to planning, and a new wooden garage. The rear garden gently slopes into a wooded area, providing a perfect setting for nature lovers or those seeking a peaceful country lifestyle. Previously, owners have used some of the land as woodland grazing in the past.