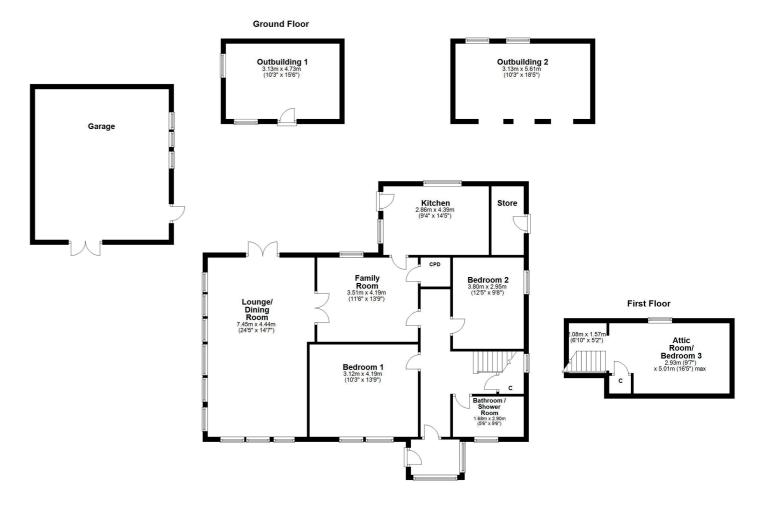

The cottage features two generous reception rooms, both with wooden floors and filled with natural light. The spacious lounge benefits from triple aspect windows and French doors that open onto a patio area, perfect for enjoying the tranquil setting. The family room has beautiful oak double doors opening into the impressive lounge. The bathroom/shower room is fitted with a bath and a separate walk-in shower cubicle, wash hand basin, vanity units, w.c. and heated towel rail. The modern kitchen is well-equipped with integrated appliances including a dishwasher, fridge and freezer, washing machine and an electric Rangemaster cooker. Two generous bedrooms on the ground floor offer views of the surrounding gardens and countryside, while a third bedroom is located in the attic room, with Velux window, accessed by stairs from the reception hall.

Outside, a tree-lined driveway leads to an expansive front garden providing extensive parking for multiple vehicles and a garden with two lawn areas, mature trees and vibrant seasonal blooms including daffodils, bluebells, rhododendrons and wild garlic. The grounds include two outbuildings, which offer potential for development, subject to planning, and a new wooden garage. The rear garden gently slopes into a wooded area, providing a perfect setting for nature lovers or those seeking a peaceful country lifestyle. Previously, owners have used some of the land as woodland grazing in the past.