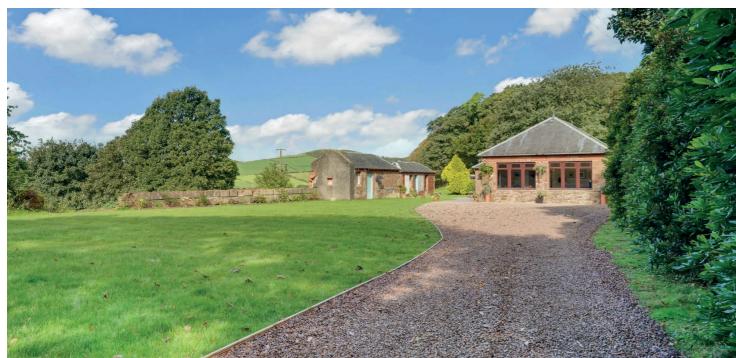

## CROEK COTTAGE CARLUNG, WEST KILBRIDE

www.corumproperty.co.uk

- 3 | BEDROOMS
- 1 | BATHROOM
- 2 | PUBLIC ROOMS

Croek Cottage is a delightful country retreat, set within the peaceful woodlands of the Carlung Estate, only a mile from the Craft Town of West Kilbride. Once the gardener's cottage, this sandstone property has been expertly extended using the same sandstone and offers approximately 4.4 acres of private wooded grounds, providing a secluded escape with breathtaking views of both the countryside and across to the Isle of Arran.

Outside, a tree-lined driveway leads to an expansive front garden providing extensive parking for multiple vehicles and a garden with two lawn areas, mature trees and vibrant seasonal blooms including daffodils, bluebells, rhododendrons and wild garlic. The grounds include two outbuildings, which offer potential for development, subject to planning, and a new wooden garage. The rear garden gently slopes into a wooded area, providing a perfect setting for nature lovers or those seeking a peaceful country lifestyle. Previously, owners have used some of the land as woodland grazing in the past.