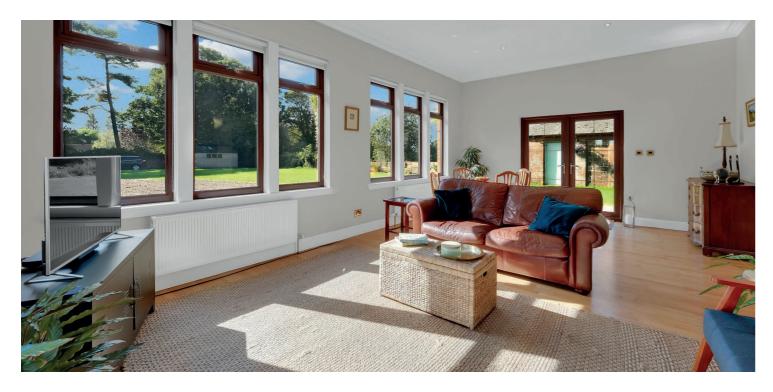

The cottage features two generous reception rooms, both with wooden floors and filled with natural light. The spacious lounge benefits from triple aspect windows and French doors that open onto a patio area, perfect for enjoying the tranquil setting. The family room has beautiful oak double doors opening into the impressive lounge. The bathroom/shower room is fitted with a bath and a separate walk-in shower cubicle, wash hand basin, vanity units, w.c. and heated towel rail. The modern kitchen is well-equipped with integrated appliances including a dishwasher, fridge and freezer, washing machine and an electric Rangemaster cooker. Two generous bedrooms on the ground floor offer views of the surrounding gardens and countryside, while a third bedroom is located in the attic room, with Velux window, accessed by stairs from the reception hall.