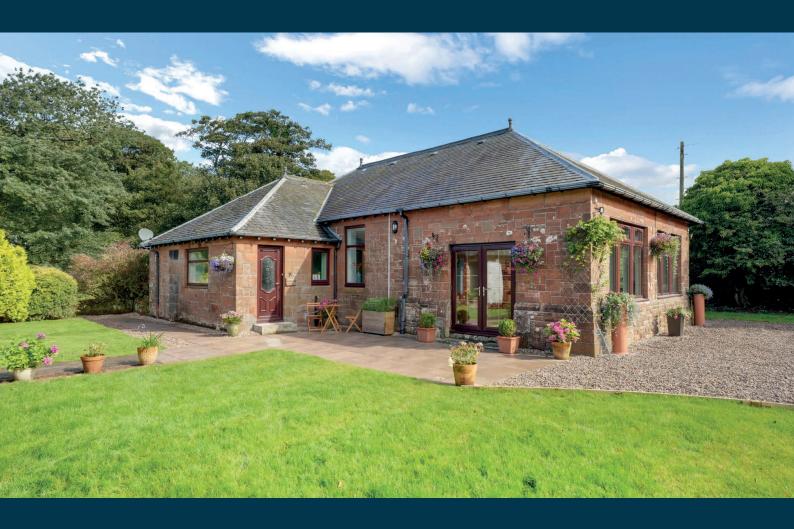

## CROEK COTTAGE CARLUNG, WEST KILBRIDE

www.corumproperty.co.uk

- 3 | BEDROOMS
- 1 | BATHROOM
- 2 | PUBLIC ROOMS

Croek Cottage is a delightful country retreat, set within the peaceful woodlands of the Carlung Estate, only a mile from the Craft Town of West Kilbride. Once the gardener's cottage, this sandstone property has been expertly extended using the same sandstone and offers approximately 4.4 acres of private wooded grounds, providing a secluded escape with breathtaking views of both the countryside and across to the Isle of Arran.

The cottage features two generous reception rooms, both with wooden floors and filled with natural light. The spacious lounge benefits from triple aspect windows and French doors that open onto a patio area, perfect for enjoying the tranquil setting. The family room has beautiful oak double doors opening into the impressive lounge. The bathroom/shower room is fitted with a bath and a separate walk-in shower cubicle, wash hand basin, vanity units, w.c. and heated towel rail. The modern kitchen is well-equipped with integrated appliances including a dishwasher, fridge and freezer, washing machine and an electric Rangemaster cooker. Two generous bedrooms on the ground floor offer views of the surrounding gardens and countryside, while a third bedroom is located in the attic room, with Velux window, accessed by stairs from the reception hall.