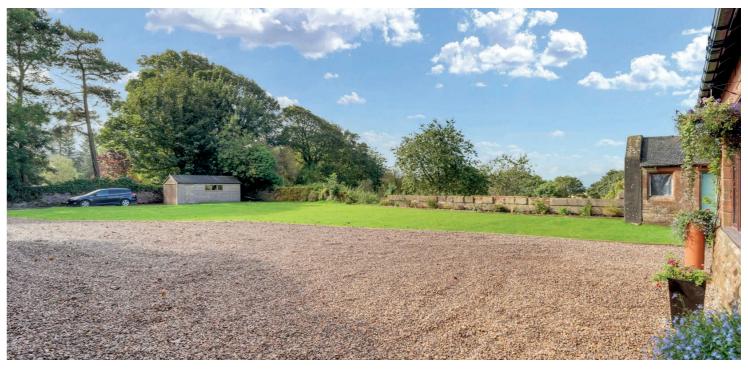

Outside, a tree-lined driveway leads to an expansive front garden providing extensive parking for multiple vehicles and a garden with two lawn areas, mature trees and vibrant seasonal blooms including daffodils, bluebells, rhododendrons and wild garlic. The grounds include two outbuildings, which offer potential for development, subject to planning, and a new wooden garage. The rear garden gently slopes into a wooded area, providing a perfect setting for nature lovers or those seeking a peaceful country lifestyle. Previously, owners have used some of the land as woodland grazing in the past.