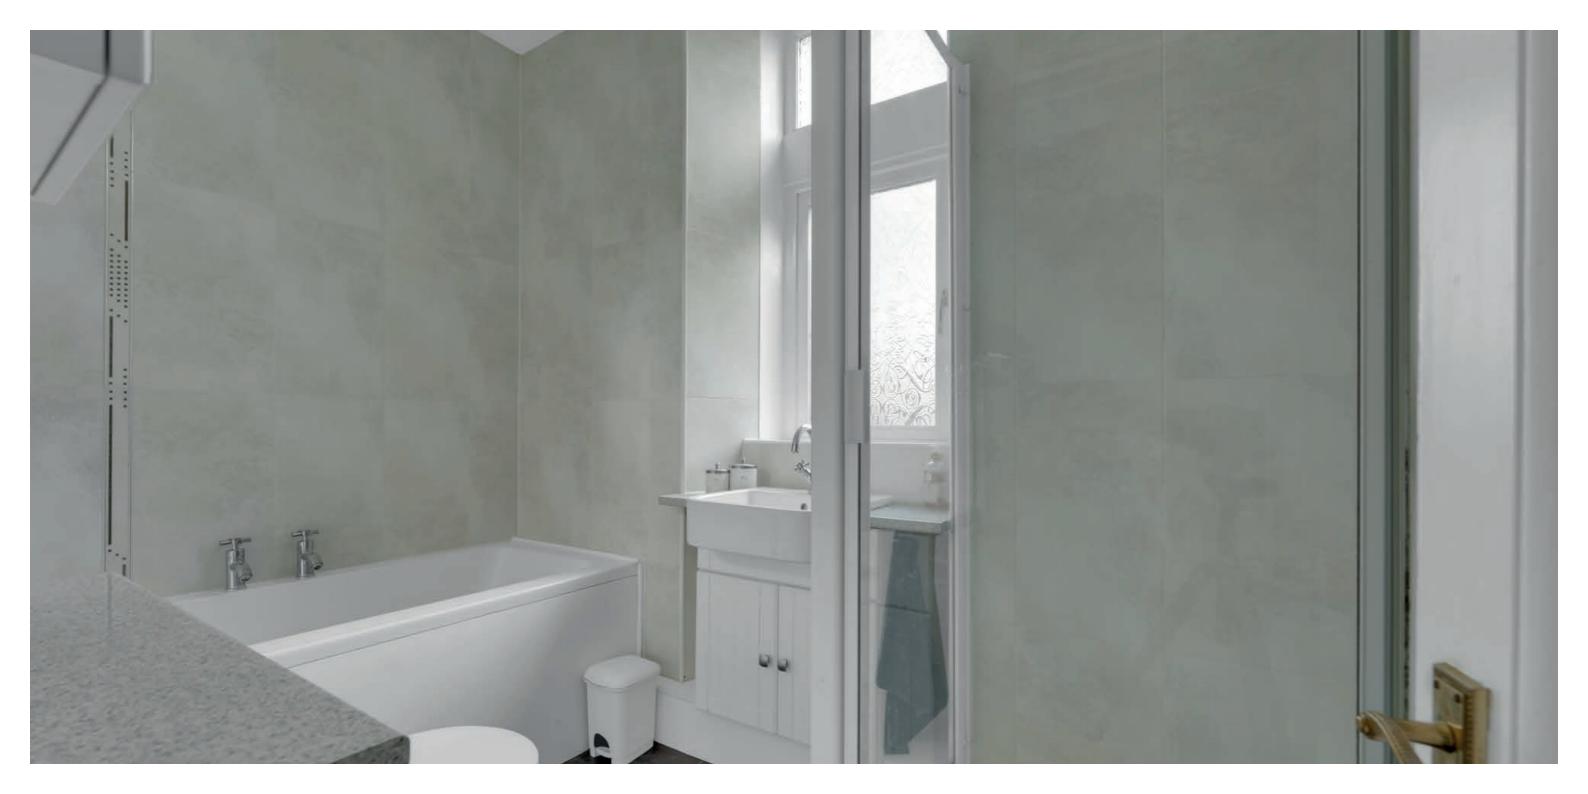

The cottage features two generous reception rooms, both with wooden floors and filled with natural light. The spacious lounge benefits from triple aspect windows and French doors that open onto a patio area, perfect for enjoying the tranquil setting. The family room has beautiful oak double doors opening into the impressive lounge. The bathroom/shower room is fitted with a bath and a separate walk-in shower cubicle, wash hand basin, vanity units, w.c. and heated towel rail. The modern kitchen is well-equipped with integrated appliances including a dishwasher, fridge and freezer, washing machine and an electric Rangemaster cooker. Two generous bedrooms on the ground floor offer views of the surrounding gardens and countryside, while a third bedroom is located in the attic room, with Velux window, accessed by stairs from the reception hall.