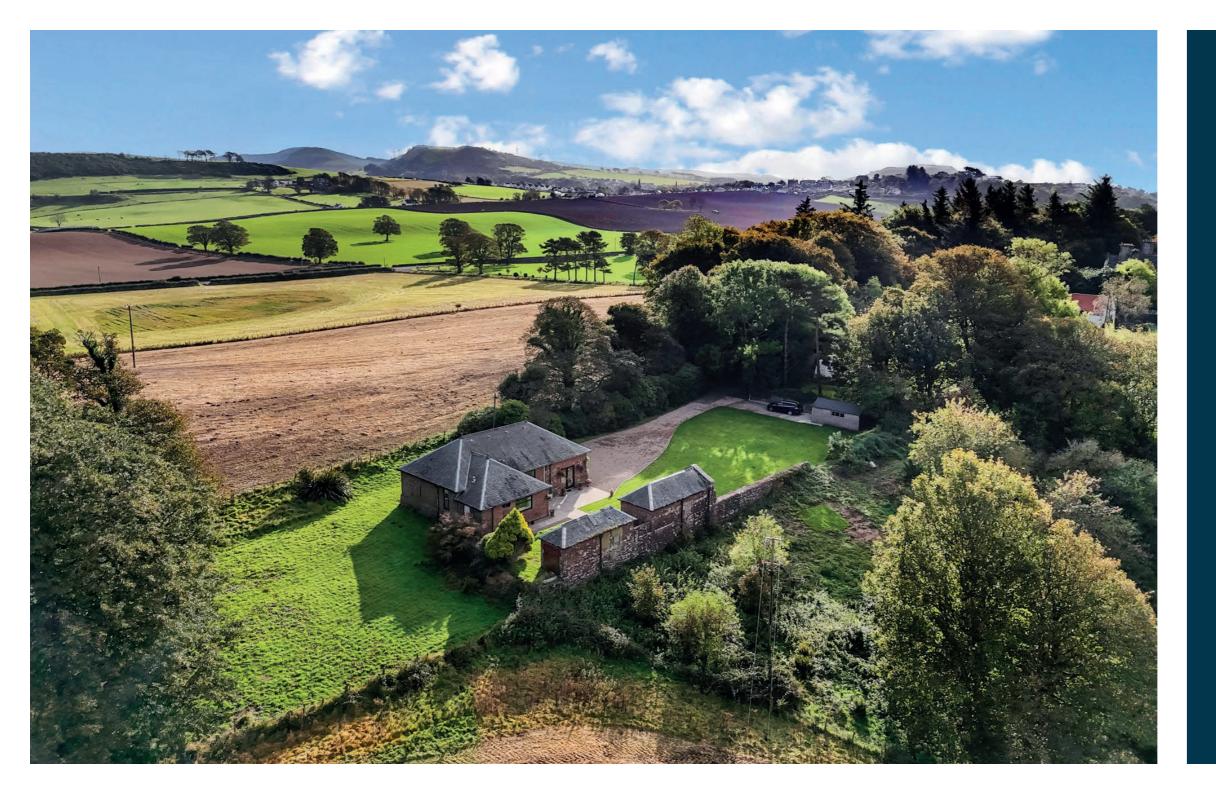

## CROEK COTTAGE CARLUNG, WEST KILBRIDE

www.corumproperty.co.uk

- 3 | BEDROOMS
- 1 | BATHROOM
- 2 | PUBLIC ROOMS

Croek Cottage is a delightful country retreat, set within the peaceful woodlands of the Carlung Estate, only a mile from the Craft Town of West Kilbride. Once the gardener's cottage, this sandstone property has been expertly extended using the same sandstone and offers approximately 4.4 acres of private wooded grounds, providing a secluded escape with breathtaking views of both the countryside and across to the Isle of Arran.

Outside, a tree-lined driveway leads to an expansive front garden providing extensive parking for multiple vehicles and a garden with two lawn areas, mature trees and vibrant seasonal blooms including daffodils, bluebells, rhododendrons and wild garlic. The grounds include two outbuildings, which offer potential for development, subject to planning, and a new wooden garage. The rear garden gently slopes into a wooded area, providing a perfect setting for nature lovers or those seeking a peaceful country lifestyle. Previously, owners have used some of the land as woodland grazing in the past.