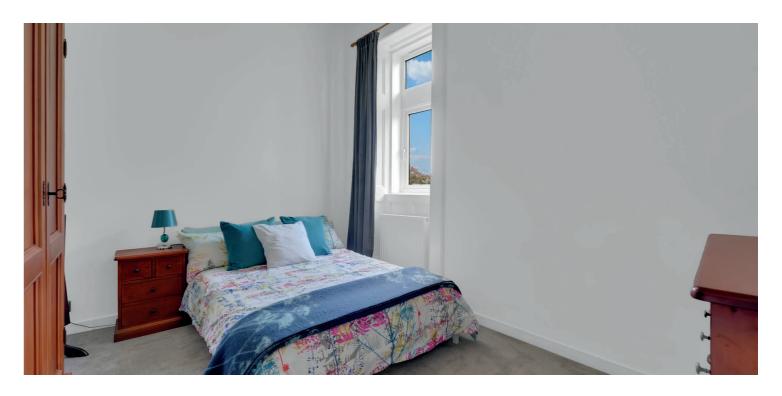

The cottage features two generous reception rooms, both with wooden floors and filled with natural light. The spacious lounge benefits from triple aspect windows and French doors that open onto a patio area, perfect for enjoying the tranquil setting. The family room has beautiful oak double doors opening into the impressive lounge. The bathroom/shower room is fitted with a bath and a separate walk-in shower cubicle, wash hand basin, vanity units, w.c. and heated towel rail. The modern kitchen is well-equipped with integrated appliances including a dishwasher, fridge and freezer, washing machine and an electric Rangemaster cooker. Two generous bedrooms on the ground floor offer views of the surrounding gardens and countryside, while a third bedroom is located in the attic room, with Velux window, accessed by stairs from the reception hall.