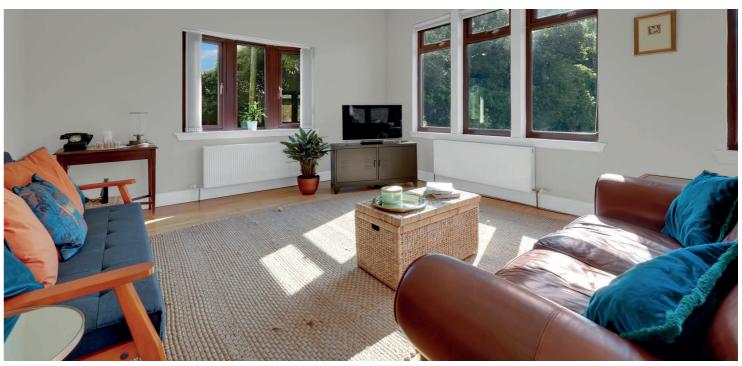

The cottage features two generous reception rooms, both with wooden floors and filled with natural light. The spacious lounge benefits from triple aspect windows and French doors that open onto a patio area, perfect for enjoying the tranquil setting. The family room has beautiful oak double doors opening into the impressive lounge. The bathroom/shower room is fitted with a bath and a separate walk-in shower cubicle, wash hand basin, vanity units, w.c. and heated towel rail. The modern kitchen is well-equipped with integrated appliances including a dishwasher, fridge and freezer, washing machine and an electric Rangemaster cooker. Two generous bedrooms on the ground floor offer views of the surrounding gardens and countryside, while a third bedroom is located in the attic room, with Velux window, accessed by stairs from the reception hall.