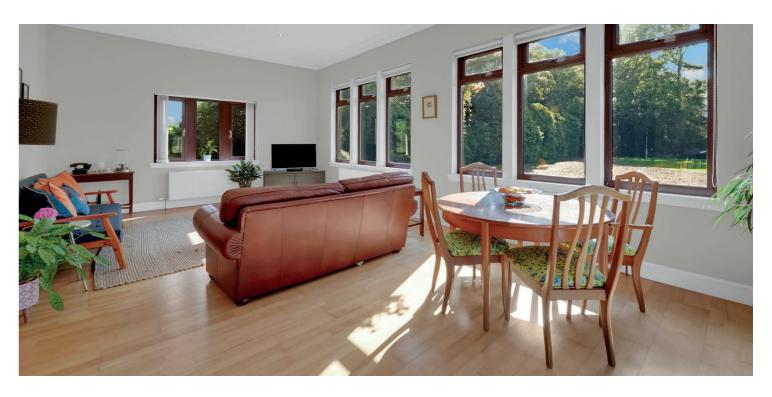

The cottage features two generous reception rooms, both with wooden floors and filled with natural light. The spacious lounge benefits from triple aspect windows and French doors that open onto a patio area, perfect for enjoying the tranquil setting. The family room has beautiful oak double doors opening into the impressive lounge. The bathroom/shower room is fitted with a bath and a separate walk-in shower cubicle, wash hand basin, vanity units, w.c. and heated towel rail. The modern kitchen is well-equipped with integrated appliances including a dishwasher, fridge and freezer, washing machine and an electric Rangemaster cooker. Two generous bedrooms on the ground floor offer views of the surrounding gardens and countryside, while a third bedroom is located in the attic room, with Velux window, accessed by stairs from the reception hall.