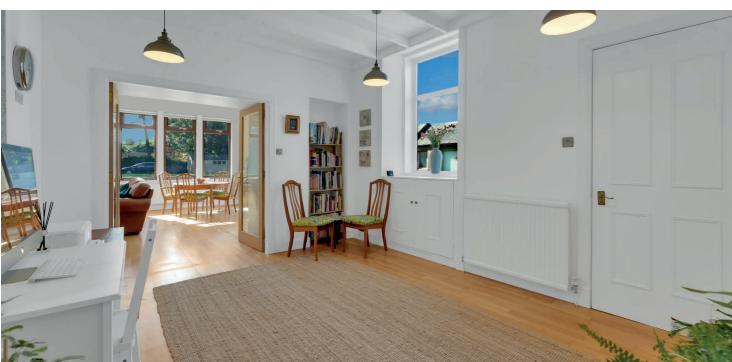

The cottage features two generous reception rooms, both with wooden floors and filled with natural light. The spacious lounge benefits from triple aspect windows and French doors that open onto a patio area, perfect for enjoying the tranquil setting. The family room has beautiful oak double doors opening into the impressive lounge. The bathroom/shower room is fitted with a bath and a separate walk-in shower cubicle, wash hand basin, vanity units, w.c. and heated towel rail. The modern kitchen is well-equipped with integrated appliances including a dishwasher, fridge and freezer, washing machine and an electric Rangemaster cooker. Two generous bedrooms on the ground floor offer views of the surrounding gardens and countryside, while a third bedroom is located in the attic room, with Velux window, accessed by stairs from the reception hall.