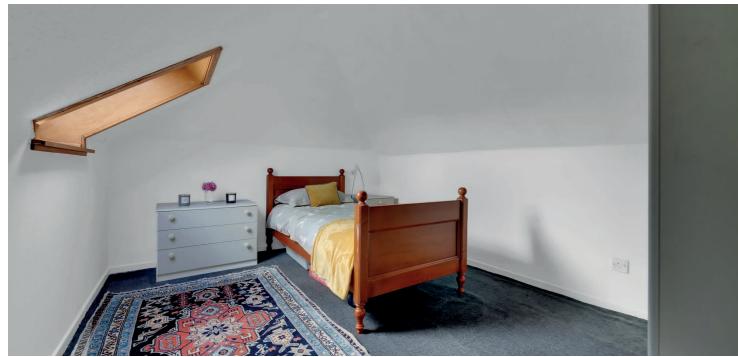

The cottage features two generous reception rooms, both with wooden floors and filled with natural light. The spacious lounge benefits from triple aspect windows and French doors that open onto a patio area, perfect for enjoying the tranquil setting. The family room has beautiful oak double doors opening into the impressive lounge. The bathroom/shower room is fitted with a bath and a separate walk-in shower cubicle, wash hand basin, vanity units, w.c. and heated towel rail. The modern kitchen is well-equipped with integrated appliances including a dishwasher, fridge and freezer, washing machine and an electric Rangemaster cooker. Two generous bedrooms on the ground floor offer views of the surrounding gardens and countryside, while a third bedroom is located in the attic room, with Velux window, accessed by stairs from the reception hall.