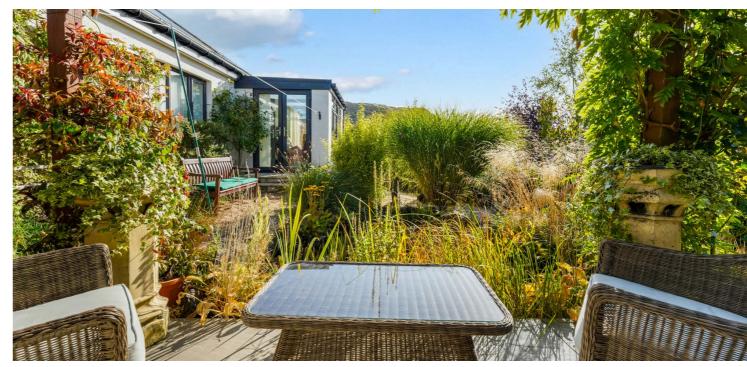

The sunroom bathes the home in natural light and leads out to beautifully manicured gardens, where a pergola and tranquil pond create a perfect outdoor sanctuary to relax in.

Inside, each of the three generously sized bedrooms come with built-in wardrobes, and the master bedroom includes an en-suite shower room.