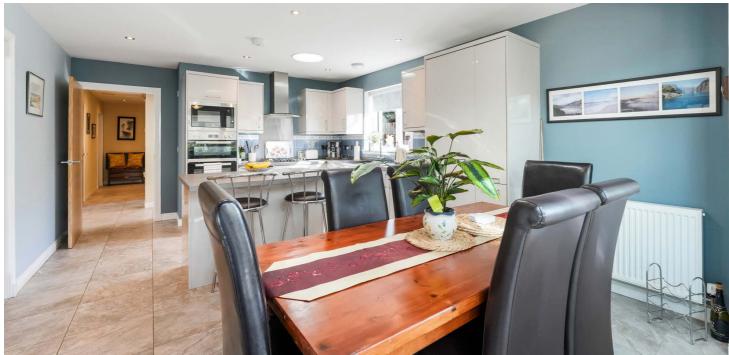

Set in a quiet residential de sac, this home is designed for modern living, with a fantastic openplan dining kitchen that features a central island, plenty of storage, integrated appliances, and plenty of space for a dining table and chairs for family meals. There is a separate utility room.