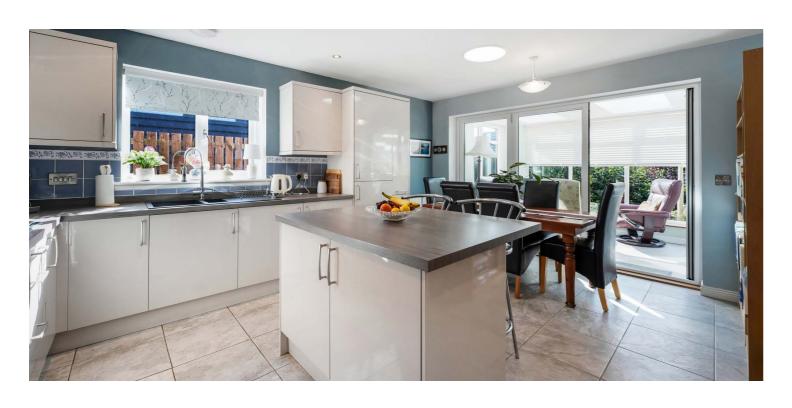

Set in a quiet residential de sac, this home is designed for modern living, with a fantastic openplan dining kitchen that features a central island, plenty of storage, integrated appliances, and plenty of space for a dining table and chairs for family meals. There is a separate utility room.

The sunroom bathes the home in natural light and leads out to beautifully manicured gardens, where a pergola and tranquil pond create a perfect outdoor sanctuary to relax in.

Inside, each of the three generously sized bedrooms come with built-in wardrobes, and the master bedroom includes an en-suite shower room.