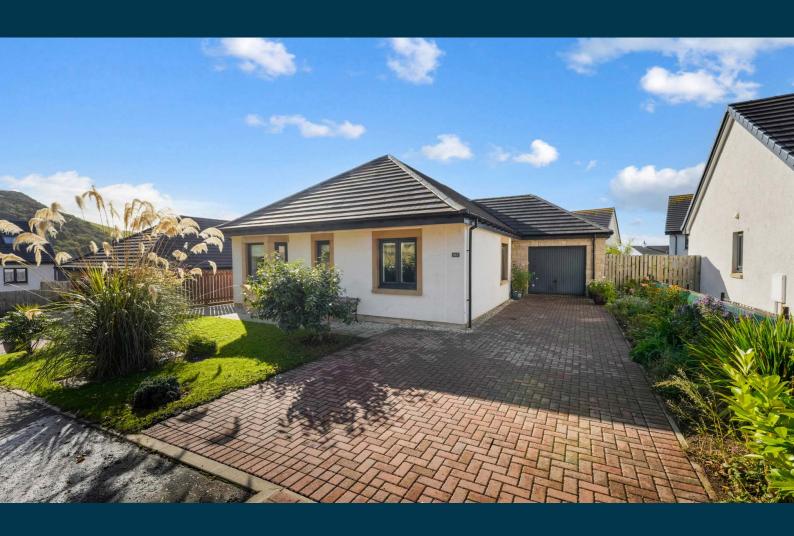

## 102 BOWFIELD ROAD WEST KILBRIDE

www.corumproperty.co.uk

- 3 | BEDROOMS
- 2 | BATHROOMS
- 1 | PUBLIC ROOM

102 Bowfield Road is an immaculately extended three bedroom detached bungalow at the heart of West Kilbride, Scotland's unique craft town.

The family bathroom offers luxury with its four-piece suite, including a separate walk-in shower and a bath. The formal lounge has French doors that open into the aforementioned dining kitchen.

The fully enclosed south facing garden is a peaceful retreat, with mature planting, ideal for outdoor entertaining or relaxing in nature. With a private garage and first-class coastal location, this bungalow offers a perfect balance of modern comfort and craftsmanship in a sought after seaside town.