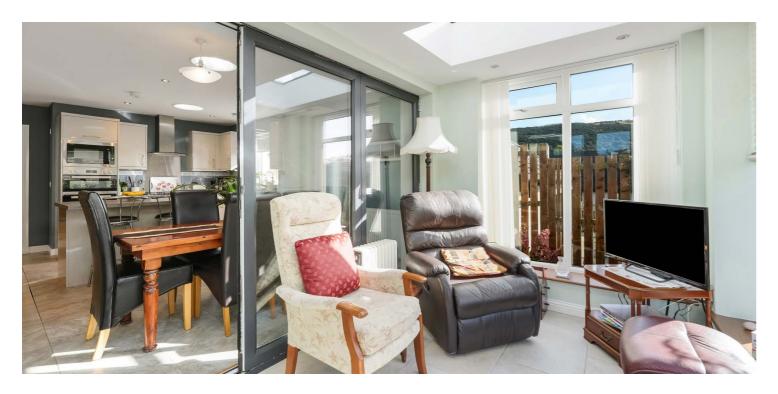

Set in a quiet residential de sac, this home is designed for modern living, with a fantastic openplan dining kitchen that features a central island, plenty of storage, integrated appliances, and plenty of space for a dining table and chairs for family meals. There is a separate utility room.

The sunroom bathes the home in natural light and leads out to beautifully manicured gardens, where a pergola and tranquil pond create a perfect outdoor sanctuary to relax in.

Inside, each of the three generously sized bedrooms come with built-in wardrobes, and the master bedroom includes an en-suite shower room.