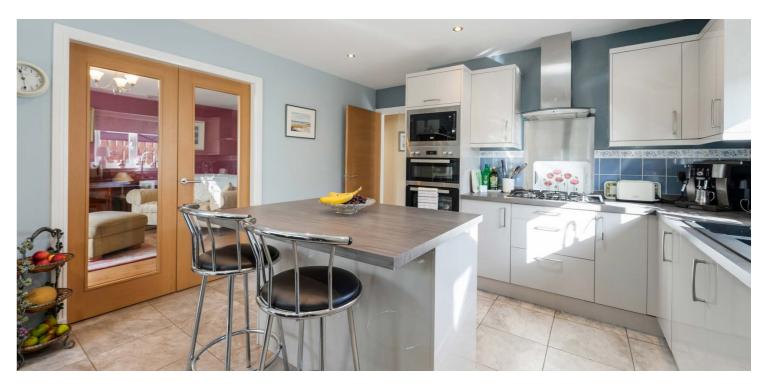

Set in a quiet residential de sac, this home is designed for modern living, with a fantastic openplan dining kitchen that features a central island, plenty of storage, integrated appliances, and plenty of space for a dining table and chairs for family meals. There is a separate utility room.