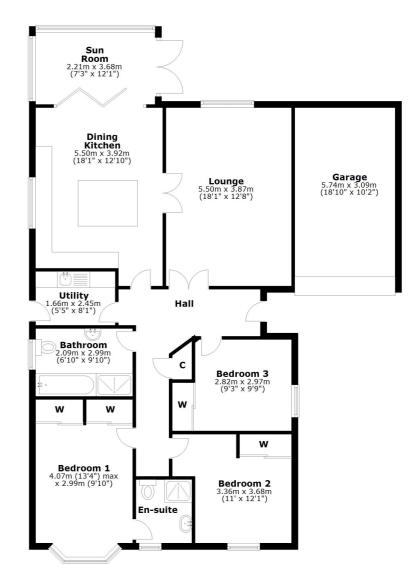

## 102 BOWFIELD ROAD WEST KILBRIDE

www.corumproperty.co.uk

- 3 | BEDROOMS
- 2 | BATHROOMS
- 1 | PUBLIC ROOM

102 Bowfield Road is an immaculately extended three bedroom detached bungalow at the heart of West Kilbride, Scotland's unique craft town.

Set in a quiet residential de sac, this home is designed for modern living, with a fantastic openplan dining kitchen that features a central island, plenty of storage, integrated appliances, and plenty of space for a dining table and chairs for family meals. There is a separate utility room.

The sunroom bathes the home in natural light and leads out to beautifully manicured gardens, where a pergola and tranquil pond create a perfect outdoor sanctuary to relax in.

Inside, each of the three generously sized bedrooms come with built-in wardrobes, and the master bedroom includes an en-suite shower room.

The family bathroom offers luxury with its four-piece suite, including a separate walk-in shower and a bath. The formal lounge has French doors that open into the aforementioned dining kitchen.

The fully enclosed south facing garden is a peaceful retreat, with mature planting, ideal for outdoor entertaining or relaxing in nature. With a private garage and first-class coastal location, this bungalow offers a perfect balance of modern comfort and craftsmanship in a sought after seaside town.