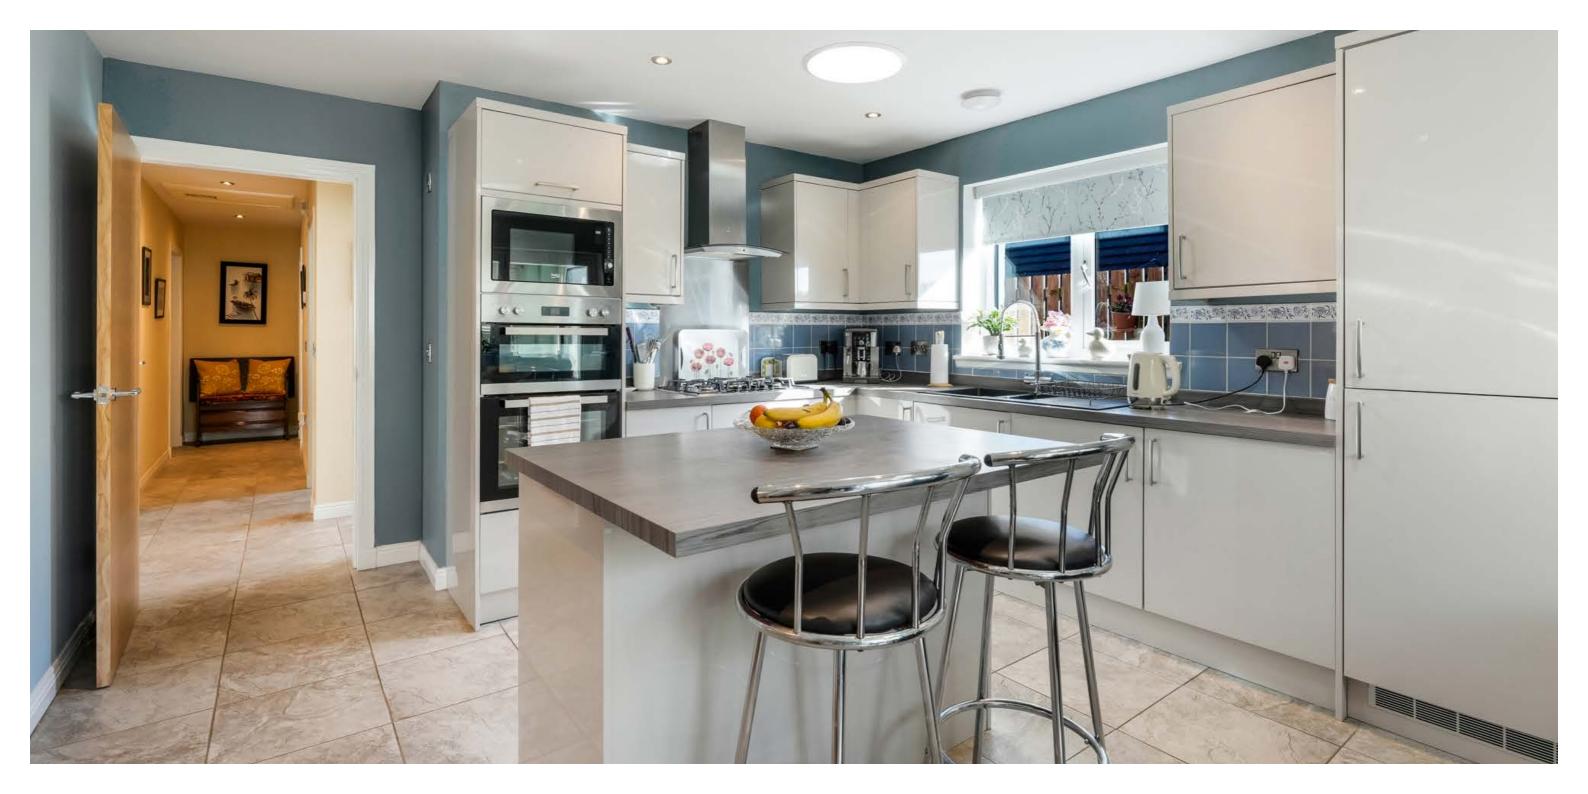

Set in a quiet residential de sac, this home is designed for modern living, with a fantastic openplan dining kitchen that features a central island, plenty of storage, integrated appliances, and plenty of space for a dining table and chairs for family meals. There is a separate utility room.