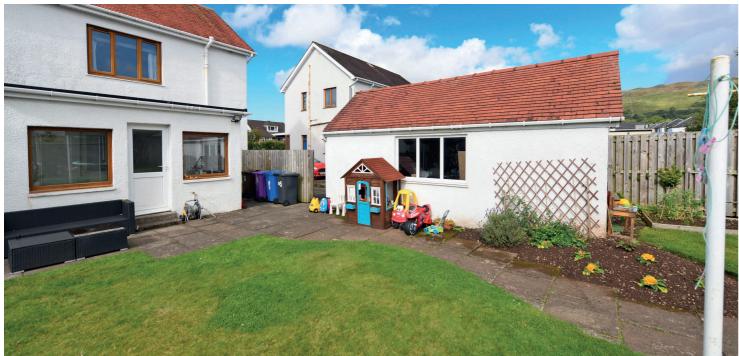

The flexible accommodation on offer extends to entrance porch leading through to the bright welcoming reception hallway, lounge which is to the front of the home with views over the garden grounds, Bedroom four/sitting room, wc and great sized kitchen which has bi folding doors through to the sunroom which can easily be utilised as a dining room. On the upper level of the property there are three double bedrooms, bedroom one has a private en-suite shower room and to complement the upper floor of the property there is the modern family bathroom. The property has gas central heating and double glazing. The garden grounds are fantastic with a private driveway and garage, outbuildings and good-sized areas of lawn. Overall, a lovely home which requires a viewing to appreciate the accommodation and location on offer.