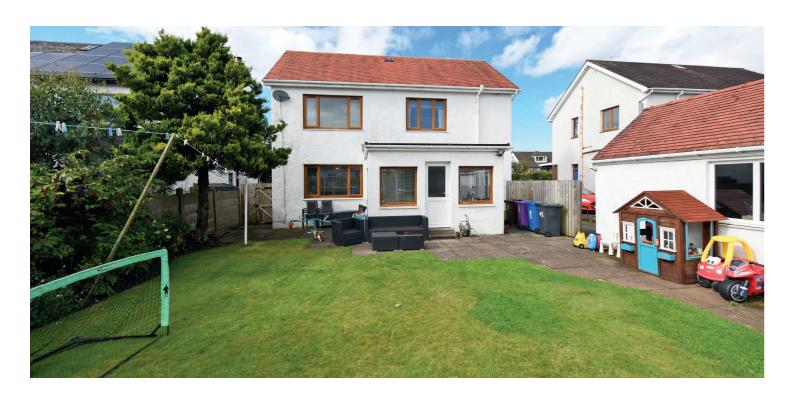

The flexible accommodation on offer extends to entrance porch leading through to the bright welcoming reception hallway, lounge which is to the front of the home with views over the garden grounds, Bedroom four/sitting room, wc and great sized kitchen which has bi folding doors through to the sunroom which can easily be utilised as a dining room. On the upper level of the property there are three double bedrooms, bedroom one has a private en-suite shower room and to complement the upper floor of the property there is the modern family bathroom. The property has gas central heating and double glazing. The garden grounds are fantastic with a private driveway and garage, outbuildings and good-sized areas of lawn. Overall, a lovely home which requires a viewing to appreciate the accommodation and location on offer.