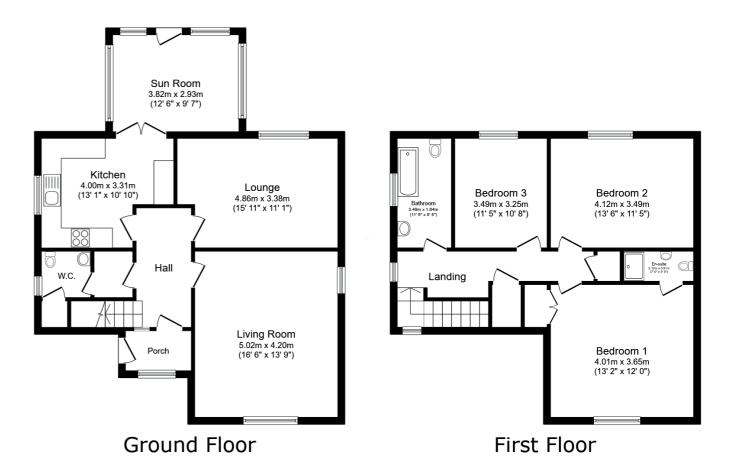

The flexible accommodation on offer extends to entrance porch leading through to the bright welcoming reception hallway, lounge which is to the front of the home with views over the garden grounds, Bedroom four/sitting room, wc and great sized kitchen which has bi folding doors through to the sunroom which can easily be utilised as a dining room. On the upper level of the property there are three double bedrooms, bedroom one has a private en-suite shower room and to complement the upper floor of the property there is the modern family bathroom. The property has gas central heating and double glazing. The garden grounds are fantastic with a private driveway and garage, outbuildings and good-sized areas of lawn. Overall, a lovely home which requires a viewing to appreciate the accommodation and location on offer.