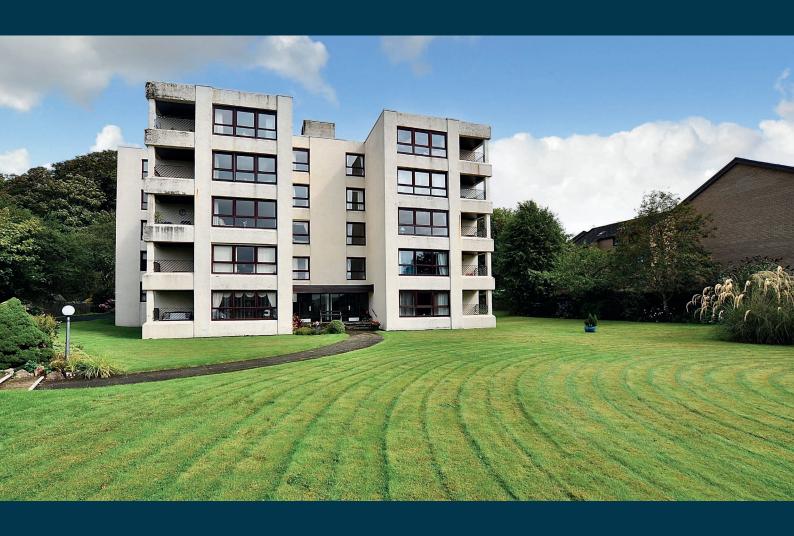

## 2B KIRKLANDS 100 GREENOCK ROAD, LARGS

www.corumproperty.co.uk

- 2 | BEDROOMS
- 1 | BATHROOM
- 2 | PUBLIC ROOMS

This substantial second floor apartment has wonderful views out over the firth of Clyde to the Isle of Cumbrae and beyond. The building has lift access along with excellent communal grounds.

Kirkland's is a popular flatted development which is set amidst lovely communal garden grounds. There is a private lock up garage which belongs to the property and is set to the rear of the building. The excellent accommodation on offer extends to a welcoming reception hallway, great sized lounge with access to the balcony along with super views over the estuary, dining room being the ideal space for socialising, which is just set off the modern kitchen, two double bedrooms, modern bathroom and wc. The property has lift access, electric heating and double glazing. There are communal areas to include gardens, residents parking and internal areas. Early viewing is highly recommended to appreciate the accommodation and location on offer.