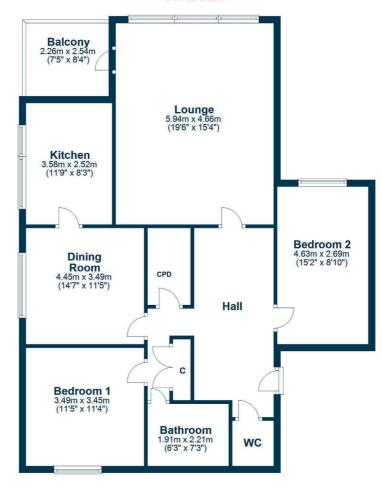

## Floor Plan

Largs is a popular holiday destination and is becoming increasingly popular for those looking for a seaside home in a town with a good range of amenities and recreational facilities. The Largs Academy Campus (built 2018) incorporates Early Years Learning, Largs Primary and St Mary's Primary as well as the highly regarded Largs Academy. Inverclyde, Scotland's National Sport's centre has also recently been refurbished. The area has excellent travel links including Largs railway station, bus routes and easy access to the major road networks. There are many restaurants and hotels in the area, with the yacht marina and seafront being an attraction for many. Prestwick and Glasgow Airport offer regular flights throughout Britain, Ireland and Europe.

LA1979 | Sat Nav: 2B Kirklands, 100 Greenock Road, Largs, KA30 8PG

For the full home report visit www.corumproperty.co.uk

\* All measurements and distances are approximate Floorplans are for illustration purposes and may not be to scale.