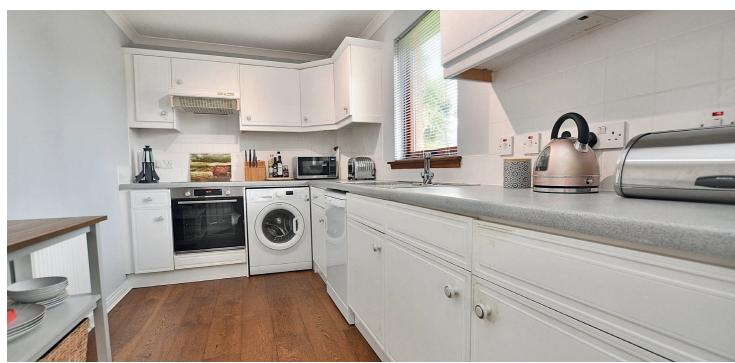

5 Fairlieburne Gardens is a hidden gem located in a courtyard setting in the wonderful village of Fairlie. The excellent accommodation on offer extends to a welcoming reception hallway with a large storage cupboard. This leads to the dual aspect living accommodation with access to the West facing balcony overlooking the Gardens with partial sea views out to the Clyde estuary. There is a modern fitted kitchen with integrated appliances, two double bedrooms with fitted wardrobes and ample storage , the Master bedroom has its own en-suite/ shower room . To further complement the flat there is a good sized modern family bathroom which includes a bath and walk in shower . The property has upgraded electric heating and double glazing. There is a security entry to the communal entrance hallway. In the courtyard there is an allocated parking space belonging to the property and Visitor parking. The well-established gardens surround the development. Early viewing is highly recommended to appreciate the accommodation and location on offer.