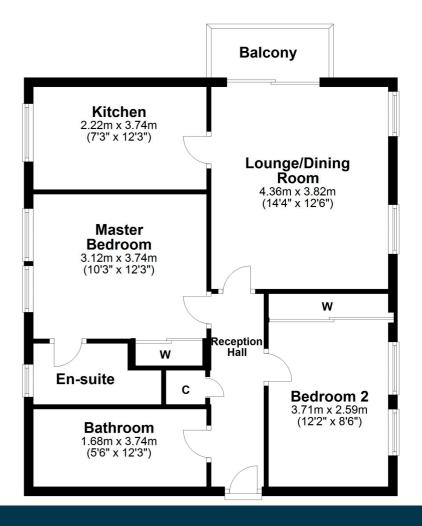

5 Fairlieburne Gardens is a hidden gem located in a courtyard setting in the wonderful village of Fairlie. The excellent accommodation on offer extends to a welcoming reception hallway with a large storage cupboard. This leads to the dual aspect living accommodation with access to the West facing balcony overlooking the Gardens with partial sea views out to the Clyde estuary. There is a modern fitted kitchen with integrated appliances, two double bedrooms with fitted wardrobes and ample storage , the Master bedroom has its own en-suite/ shower room . To further complement the flat there is a good sized modern family bathroom which includes a bath and walk in shower . The property has upgraded electric heating and double glazing. There is a security entry to the communal entrance hallway. In the courtyard there is an allocated parking space belonging to the property and Visitor parking. The well-established gardens surround the development. Early viewing is highly recommended to appreciate the accommodation and location on offer.

LA1960 | Sat Nav: 5 Fairlieburne Gardens, Fairlie KA29 0ER

For the full home report visit www.corumproperty.co.uk

\* All measurements and distances are approximate Floorplans are for illustration purposes and may not be to scale.