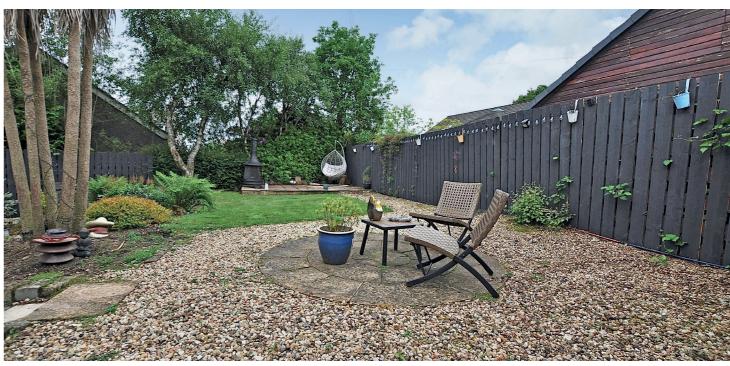

The flexible family accommodation on offer extends to entrance porch leading through to the welcoming reception hallway, excellent lounge with feature wood-burning stove, formal dining room with views over the rear garden grounds, modern fitted kitchen with dining area. On the upper level there can be found five bedrooms, shower room and family bathroom. Bedrooms one, two and five give fabulous views out over the Firth of Clyde. The property has gas central heating and double glazing. The garden grounds to the front are mainly laid to lawn with the rear gardens offering different areas for socialising, gardening and just relaxing. The driveway provides parking for several vehicles and gives access to the integral garage. Early viewing is highly recommended to appreciate the accommodation and location on offer.