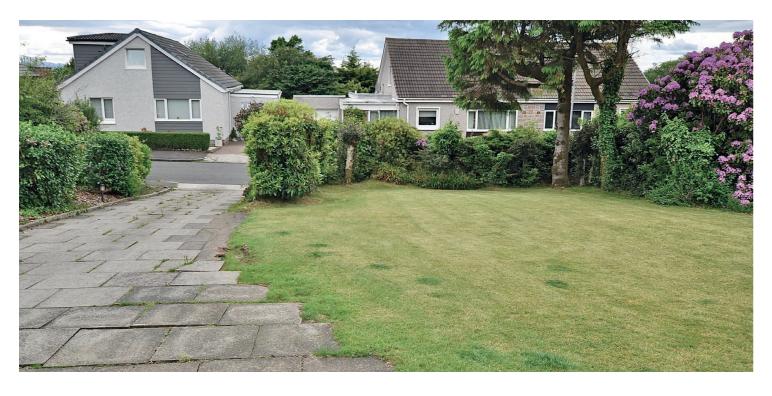

The flexible family accommodation on offer extends to entrance porch leading through to the welcoming reception hallway, excellent lounge with feature wood-burning stove, formal dining room with views over the rear garden grounds, modern fitted kitchen with dining area. On the upper level there can be found five bedrooms, shower room and family bathroom. Bedrooms one, two and five give fabulous views out over the Firth of Clyde. The property has gas central heating and double glazing. The garden grounds to the front are mainly laid to lawn with the rear gardens offering different areas for socialising, gardening and just relaxing. The driveway provides parking for several vehicles and gives access to the integral garage. Early viewing is highly recommended to appreciate the accommodation and location on offer.