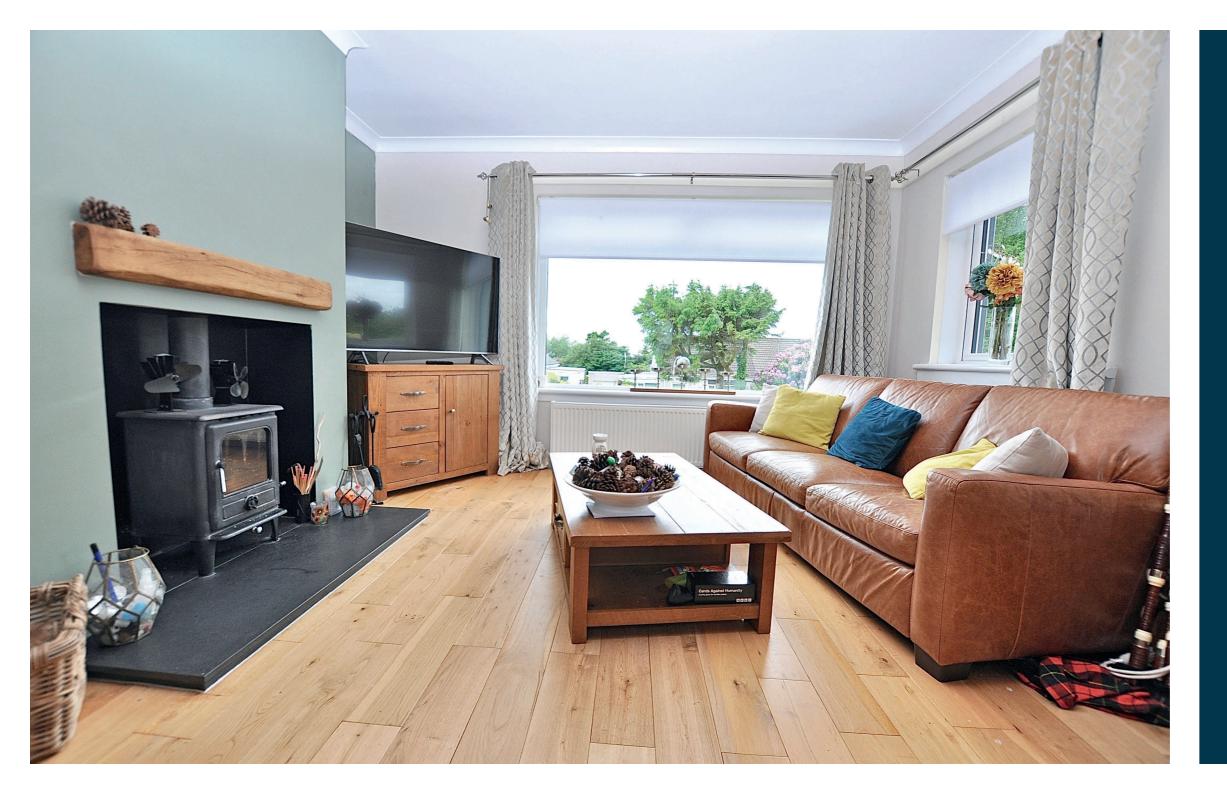

The flexible family accommodation on offer extends to entrance porch leading through to the welcoming reception hallway, excellent lounge with feature wood-burning stove, formal dining room with views over the rear garden grounds, modern fitted kitchen with dining area. On the upper level there can be found five bedrooms, shower room and family bathroom. Bedrooms one, two and five give fabulous views out over the Firth of Clyde. The property has gas central heating and double glazing. The garden grounds to the front are mainly laid to lawn with the rear gardens offering different areas for socialising, gardening and just relaxing. The driveway provides parking for several vehicles and gives access to the integral garage. Early viewing is highly recommended to appreciate the accommodation and location on offer.