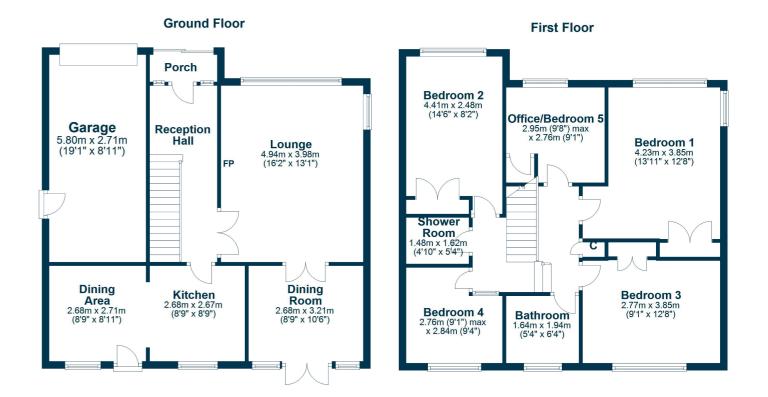

The flexible family accommodation on offer extends to entrance porch leading through to the welcoming reception hallway, excellent lounge with feature wood-burning stove, formal dining room with views over the rear garden grounds, modern fitted kitchen with dining area. On the upper level there can be found five bedrooms, shower room and family bathroom. Bedrooms one, two and five give fabulous views out over the Firth of Clyde. The property has gas central heating and double glazing. The garden grounds to the front are mainly laid to lawn with the rear gardens offering different areas for socialising, gardening and just relaxing. The driveway provides parking for several vehicles and gives access to the integral garage. Early viewing is highly recommended to appreciate the accommodation and location on offer.

LA1938 | Sat Nav: 22 Annetyard Drive, Skelmorlie, PA17 5BN

For the full home report visit www.corumproperty.co.uk

\* All measurements and distances are approximate Floorplans are for illustration purposes and may not be to scale.