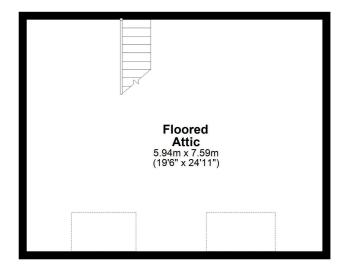

The accommodation comprises the entrance vestibule and reception hallway, leading to a lounge or large second bedroom with feature bay window, main double bedroom, sitting room with stair access to the floored attic, kitchen and shower room.

#### First Floor

LA1958 | Sat Nav: 26 Brisbane Road, Largs, KA30 8NQ For the full home report visit **www.corumproperty.co.uk** \* All measurements and distances are approximate Floorplans are for illustration purposes and may not be to scale.