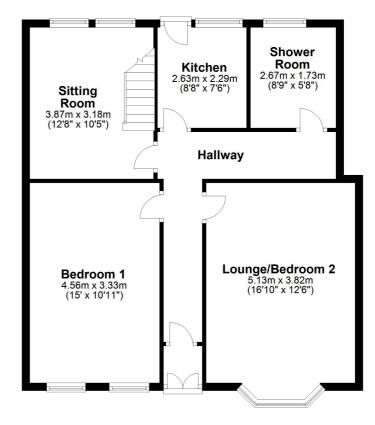

The accommodation comprises the entrance vestibule and reception hallway, leading to a lounge or large second bedroom with feature bay window, main double bedroom, sitting room with stair access to the floored attic, kitchen and shower room.

Ground Floor

Largs is a popular holiday destination and is becoming increasingly popular for those looking for a seaside home in a town with a good range of amenities and recreational facilities. The Largs Academy Campus (built 2018) incorporates Early Years Learning, Largs Primary and St Mary's Primary as well as the highly regarded Largs Academy. Inverclyde, Scotland's National Sport's centre has also recently been refurbished. The area has excellent travel links including Largs railway station, bus routes and easy access to the major road networks. There are many restaurants and hotels in the area, with the yacht marina and seafront being an attraction for many. Prestwick and Glasgow Airport offer regular flights throughout Britain, Ireland and Europe.

#### First Floor

LA1958 | Sat Nav: 26 Brisbane Road, Largs, KA30 8NQ For the full home report visit **www.corumproperty.co.uk** \* All measurements and distances are approximate Floorplans are for illustration purposes and may not be to scale.