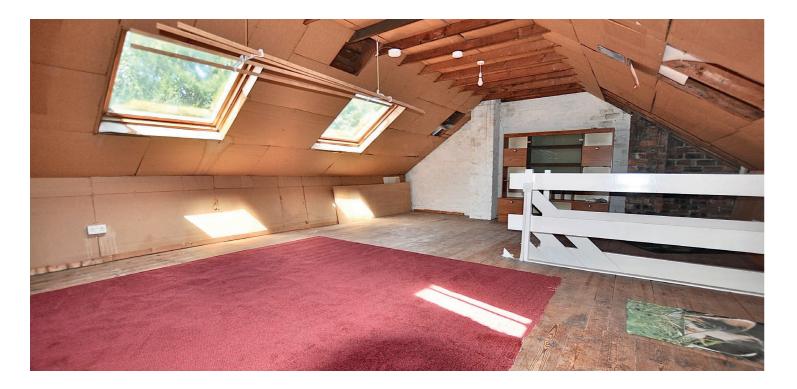

The accommodation comprises the entrance vestibule and reception hallway, leading to a lounge or large second bedroom with feature bay window, main double bedroom, sitting room with stair access to the floored attic, kitchen and shower room.