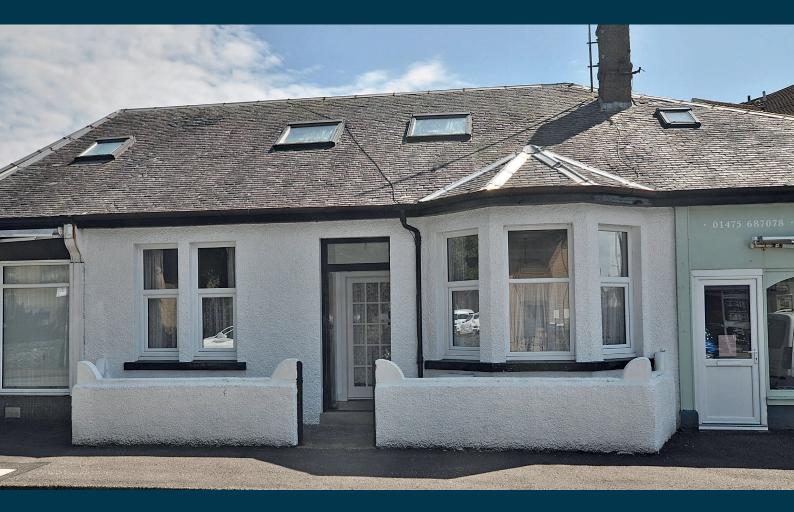

# 26 BRISBANE ROAD LARGS

#### 1 | PUBLIC ROOM

This traditional terraced bungalow is in this central address which is in close proximity to many amenities and the everpopular esplanade & shorefront.

26 Brisbane Road is a traditional terraced bungalow which offers flexible accommodation in this central address. Many of Largs amenities are close by which include the esplanade, shorefront, restaurants and pubs.

The accommodation comprises the entrance vestibule and reception hallway, leading to a lounge or large second bedroom with feature bay window, main double bedroom, sitting room with stair access to the floored attic, kitchen and shower room.

The property has gas central heating and double glazing. There are private garden grounds along with a garage. Early viewing is highly recommended to appreciate the accommodation and location on offer.