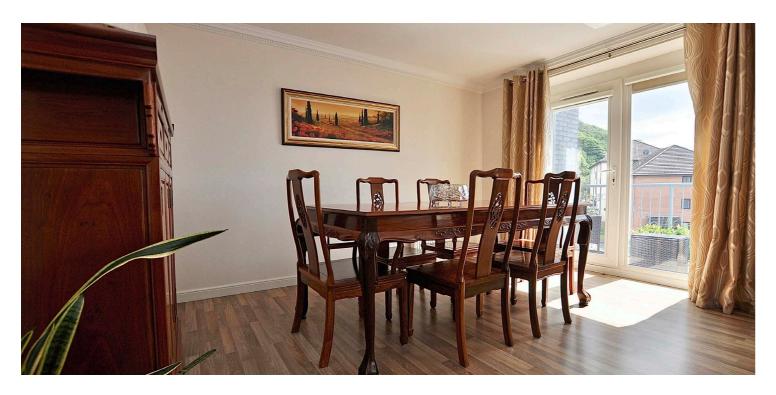

16 Rosebank Gardens is a modern duplex apartment which is formed over two levels with great views out over the Firth of Clyde to the Isle of Cumbrae.

A bright, welcoming reception hall, offering excellent storage facilities, leads to the well-proportioned living accommodation on the ground floor. A good-sized lounge is open plan to a dining area and offers access to the balcony commanding beautiful views over the Firth of Clyde. The modern breakfasting kitchen has ample space for casual dining and enjoys splendid views. Also on this floor is a spacious double bedroom (Bedroom Two) with dressing room and en-suite. A further double bedroom (Bedroom Four) – currently used as a study/ TV room- sits next to the family bathroom.