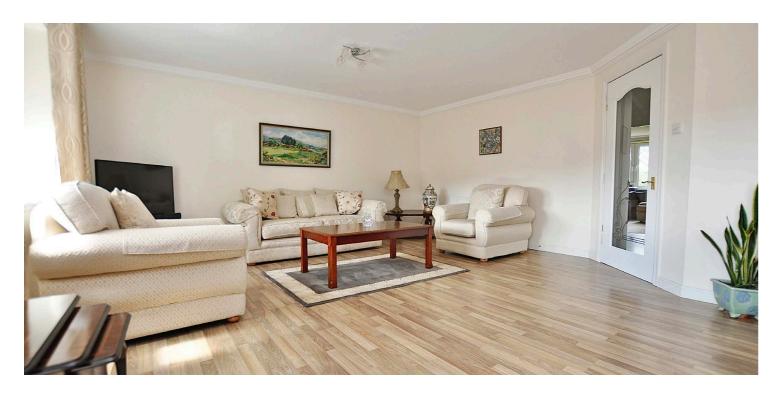

16 Rosebank Gardens is a modern duplex apartment which is formed over two levels with great views out over the Firth of Clyde to the Isle of Cumbrae.

A bright, welcoming reception hall, offering excellent storage facilities, leads to the well-proportioned living accommodation on the ground floor. A good-sized lounge is open plan to a dining area and offers access to the balcony commanding beautiful views over the Firth of Clyde. The modern breakfasting kitchen has ample space for casual dining and enjoys splendid views. Also on this floor is a spacious double bedroom (Bedroom Two) with dressing room and en-suite. A further double bedroom (Bedroom Four) – currently used as a study/ TV room- sits next to the family bathroom.