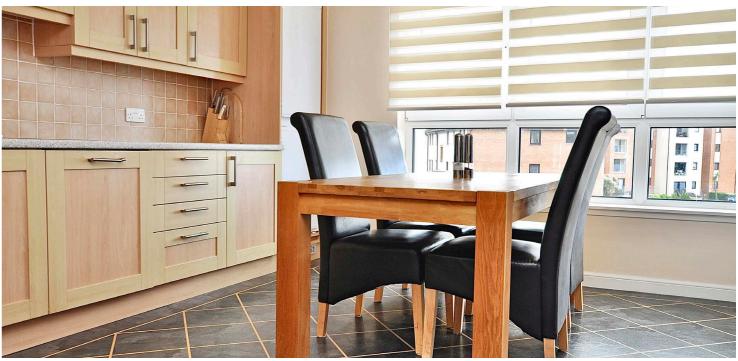

16 Rosebank Gardens is a modern duplex apartment which is formed over two levels with great views out over the Firth of Clyde to the Isle of Cumbrae.

A bright, welcoming reception hall, offering excellent storage facilities, leads to the well-proportioned living accommodation on the ground floor. A good-sized lounge is open plan to a dining area and offers access to the balcony commanding beautiful views over the Firth of Clyde. The modern breakfasting kitchen has ample space for casual dining and enjoys splendid views. Also on this floor is a spacious double bedroom (Bedroom Two) with dressing room and en-suite. A further double bedroom (Bedroom Four) – currently used as a study/ TV room- sits next to the family bathroom.