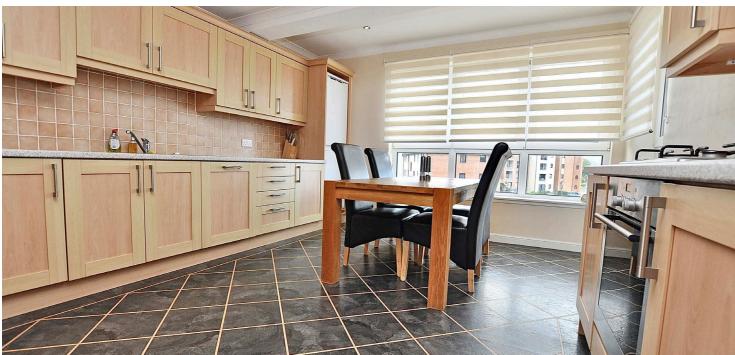

16 Rosebank Gardens is a modern duplex apartment which is formed over two levels with great views out over the Firth of Clyde to the Isle of Cumbrae.

A bright, welcoming reception hall, offering excellent storage facilities, leads to the well-proportioned living accommodation on the ground floor. A good-sized lounge is open plan to a dining area and offers access to the balcony commanding beautiful views over the Firth of Clyde. The modern breakfasting kitchen has ample space for casual dining and enjoys splendid views. Also on this floor is a spacious double bedroom (Bedroom Two) with dressing room and en-suite. A further double bedroom (Bedroom Four) – currently used as a study/ TV room- sits next to the family bathroom.