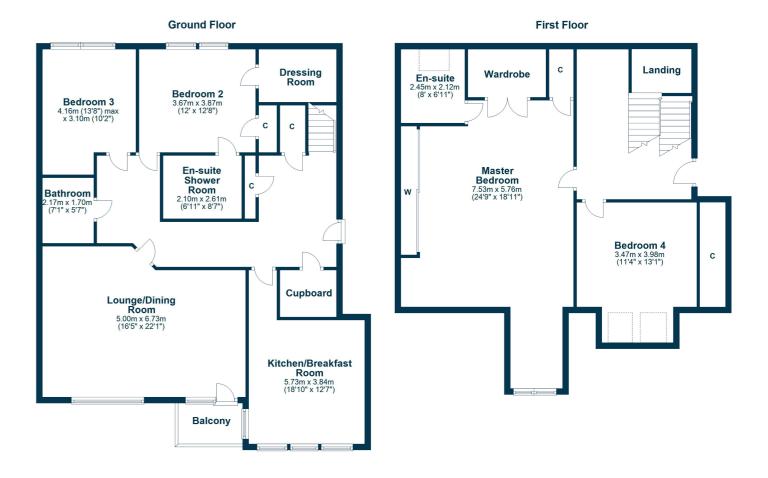

16 Rosebank Gardens is a modern duplex apartment which is formed over two levels with great views out over the Firth of Clyde to the Isle of Cumbrae.

A bright, welcoming reception hall, offering excellent storage facilities, leads to the well-proportioned living accommodation on the ground floor. A good-sized lounge is open plan to a dining area and offers access to the balcony commanding beautiful views over the Firth of Clyde. The modern breakfasting kitchen has ample space for casual dining and enjoys splendid views. Also on this floor is a spacious double bedroom (Bedroom Two) with dressing room and en-suite. A further double bedroom (Bedroom Four) – currently used as a study/ TV room- sits next to the family bathroom.

The first floor is accessed via a staircase from the ground floor hallway but also opens to the communal hallway on the floor above. Here there are two further bedrooms. The impressive Master (Bedroom One) has excellent wardrobe space and a sunny en-suite shower room. Bedroom Three is another generous double with impressive eaves storage.

LA1939 | Sat Nav: 16 Rosebank Gardens, Largs, KA30 8TD

For the full home report visit www.corumproperty.co.uk

\* All measurements and distances are approximate Floorplans are for illustration purposes and may not be to scale.