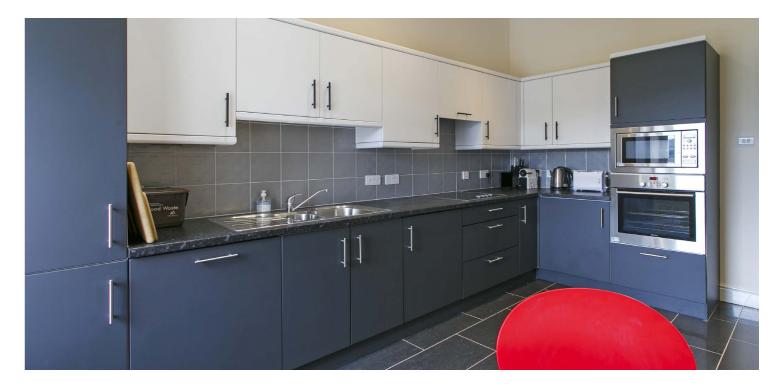

18 Elderslie Gardens has great sea views from every window, out over the Isle of Cumbrae and beyond to the Isle of Arran. This luxury apartment forms part of an imposing sandstone villa. The well-proportioned accommodation on offer extends to a bright welcoming reception hallway, lounge with its feature bay window overlooking the Firth of Clyde, modern fitted kitchen with space for a relaxing coffee at the breakfasting table and two double bedrooms. Bedroom one has a modern en suite shower room and walk in dressing room. The modern bathroom has a four-piece suite. The property has gas central heating and double glazing. There are communal areas and communal grounds along with a private allocated parking space. On the mid landing of the building there is an excellent storage cupboard. Early viewing is highly recommended to appreciate the accommodation and location on offer