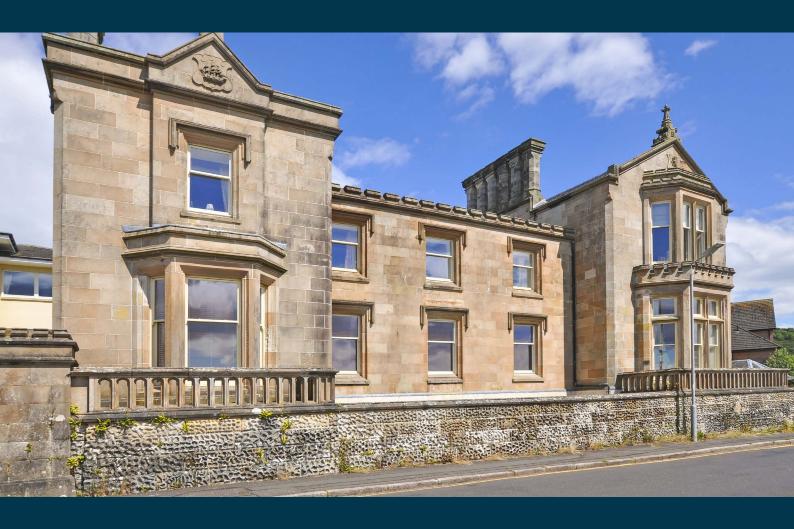

## **18 ELDERSLIE GARDENS**

LARGS

www.corumproperty.co.uk

- 2 | BEDROOMS
- 2 | BATHROOMS
- 1 | PUBLIC ROOM

This luxury apartment is part of the imposing sandstone property which was once the Elderslie Hotel. There are magnificent views of the Firth of Clyde, the esplanade and shorefront from every window of the apartment. Shops, restaurants and local amenities are close by in Largs town centre.

18 Elderslie Gardens has great sea views from every window, out over the Isle of Cumbrae and beyond to the Isle of Arran. This luxury apartment forms part of an imposing sandstone villa. The well-proportioned accommodation on offer extends to a bright welcoming reception hallway, lounge with its feature bay window overlooking the Firth of Clyde, modern fitted kitchen with space for a relaxing coffee at the breakfasting table and two double bedrooms. Bedroom one has a modern en suite shower room and walk in dressing room. The modern bathroom has a four-piece suite. The property has gas central heating and double glazing. There are communal areas and communal grounds along with a private allocated parking space. On the mid landing of the building there is an excellent storage cupboard. Early viewing is highly recommended to appreciate the accommodation and location on offer