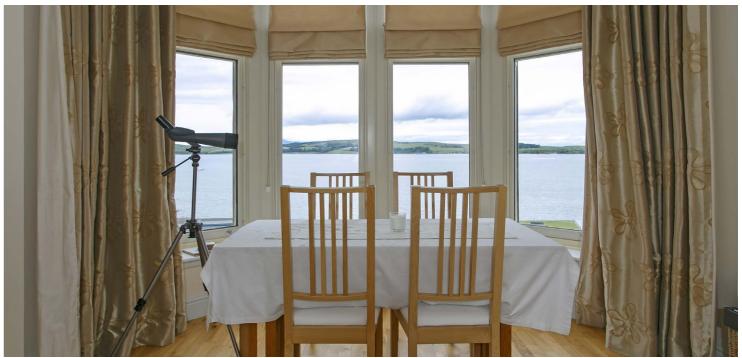

18 Elderslie Gardens has great sea views from every window, out over the Isle of Cumbrae and beyond to the Isle of Arran. This luxury apartment forms part of an imposing sandstone villa. The well-proportioned accommodation on offer extends to a bright welcoming reception hallway, lounge with its feature bay window overlooking the Firth of Clyde, modern fitted kitchen with space for a relaxing coffee at the breakfasting table and two double bedrooms. Bedroom one has a modern en suite shower room and walk in dressing room. The modern bathroom has a four-piece suite. The property has gas central heating and double glazing. There are communal areas and communal grounds along with a private allocated parking space. On the mid landing of the building there is an excellent storage cupboard. Early viewing is highly recommended to appreciate the accommodation and location on offer