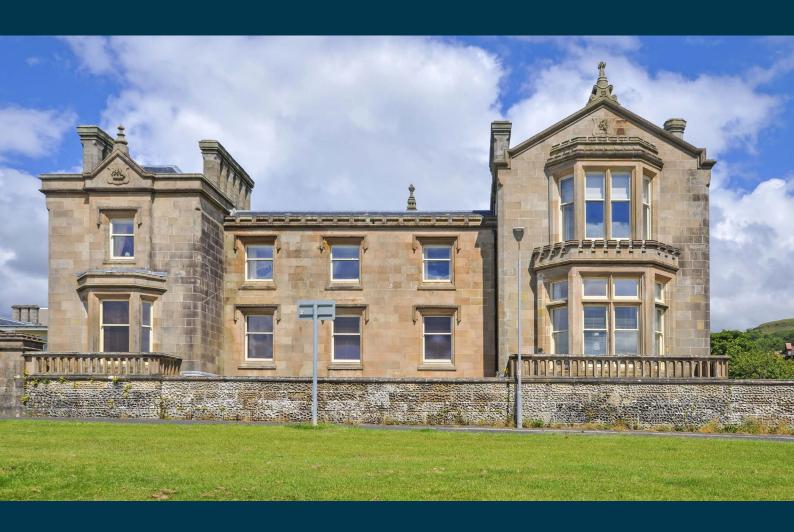

## **18 ELDERSLIE GARDENS**

LARGS

www.corumproperty.co.uk

- 2 | BEDROOMS
- 2 | BATHROOMS
- 1 | PUBLIC ROOM

This luxury apartment is part of the imposing sandstone property which was once the Elderslie Hotel. There are magnificent views of the Firth of Clyde, the esplanade and shorefront from every window of the apartment. Shops, restaurants and local amenities are close by in Largs town centre.

18 Elderslie Gardens has great sea views from every window, out over the Isle of Cumbrae and beyond to the Isle of Arran. This luxury apartment forms part of an imposing sandstone villa. The well-proportioned accommodation on offer extends to a bright welcoming reception hallway, lounge with its feature bay window overlooking the Firth of Clyde, modern fitted kitchen with space for a relaxing coffee at the breakfasting table and two double bedrooms. Bedroom one has a modern en suite shower room and walk in dressing room. The modern bathroom has a four-piece suite. The property has gas central heating and double glazing. There are communal areas and communal grounds along with a private allocated parking space. On the mid landing of the building there is an excellent storage cupboard. Early viewing is highly recommended to appreciate the accommodation and location on offer