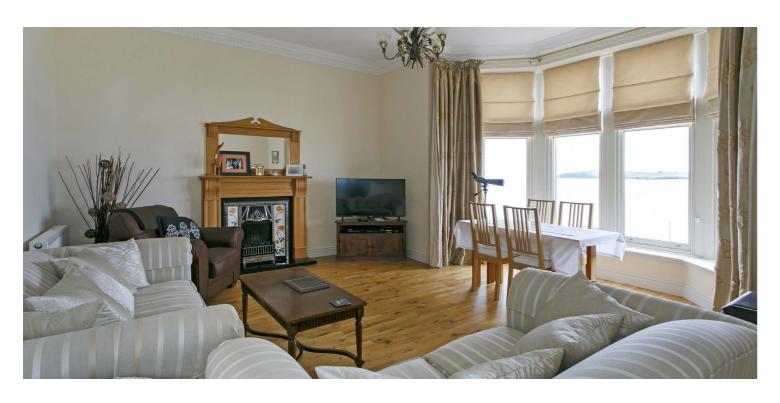

18 Elderslie Gardens has great sea views from every window, out over the Isle of Cumbrae and beyond to the Isle of Arran. This luxury apartment forms part of an imposing sandstone villa. The well-proportioned accommodation on offer extends to a bright welcoming reception hallway, lounge with its feature bay window overlooking the Firth of Clyde, modern fitted kitchen with space for a relaxing coffee at the breakfasting table and two double bedrooms. Bedroom one has a modern en suite shower room and walk in dressing room. The modern bathroom has a four-piece suite. The property has gas central heating and double glazing. There are communal areas and communal grounds along with a private allocated parking space. On the mid landing of the building there is an excellent storage cupboard. Early viewing is highly recommended to appreciate the accommodation and location on offer