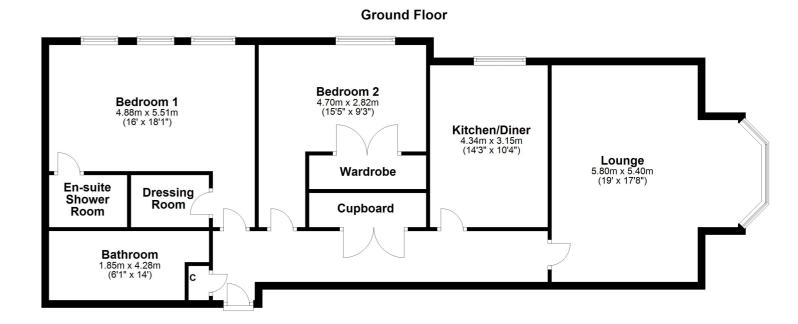

18 Elderslie Gardens has great sea views from every window, out over the Isle of Cumbrae and beyond to the Isle of Arran. This luxury apartment forms part of an imposing sandstone villa. The well-proportioned accommodation on offer extends to a bright welcoming reception hallway, lounge with its feature bay window overlooking the Firth of Clyde, modern fitted kitchen with space for a relaxing coffee at the breakfasting table and two double bedrooms. Bedroom one has a modern en suite shower room and walk in dressing room. The modern bathroom has a four-piece suite. The property has gas central heating and double glazing. There are communal areas and communal grounds along with a private allocated parking space. On the mid landing of the building there is an excellent storage cupboard. Early viewing is highly recommended to appreciate the accommodation and location on offer