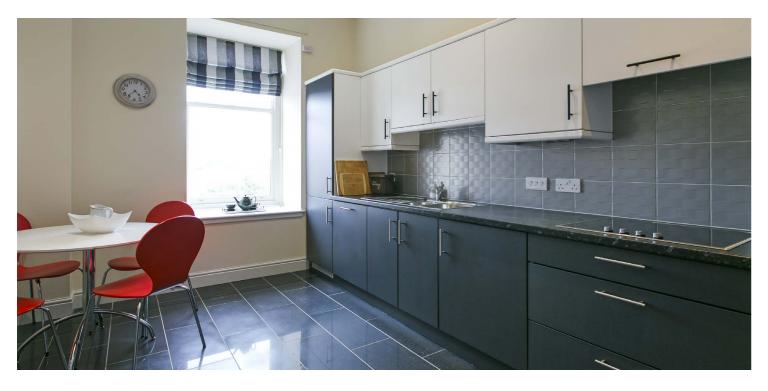

18 Elderslie Gardens has great sea views from every window, out over the Isle of Cumbrae and beyond to the Isle of Arran. This luxury apartment forms part of an imposing sandstone villa. The well-proportioned accommodation on offer extends to a bright welcoming reception hallway, lounge with its feature bay window overlooking the Firth of Clyde, modern fitted kitchen with space for a relaxing coffee at the breakfasting table and two double bedrooms. Bedroom one has a modern en suite shower room and walk in dressing room. The modern bathroom has a four-piece suite. The property has gas central heating and double glazing. There are communal areas and communal grounds along with a private allocated parking space. On the mid landing of the building there is an excellent storage cupboard. Early viewing is highly recommended to appreciate the accommodation and location on offer