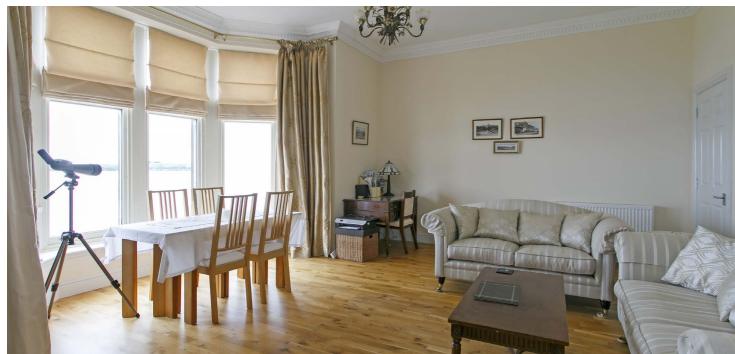

18 Elderslie Gardens has great sea views from every window, out over the Isle of Cumbrae and beyond to the Isle of Arran. This luxury apartment forms part of an imposing sandstone villa. The well-proportioned accommodation on offer extends to a bright welcoming reception hallway, lounge with its feature bay window overlooking the Firth of Clyde, modern fitted kitchen with space for a relaxing coffee at the breakfasting table and two double bedrooms. Bedroom one has a modern en suite shower room and walk in dressing room. The modern bathroom has a four-piece suite. The property has gas central heating and double glazing. There are communal areas and communal grounds along with a private allocated parking space. On the mid landing of the building there is an excellent storage cupboard. Early viewing is highly recommended to appreciate the accommodation and location on offer