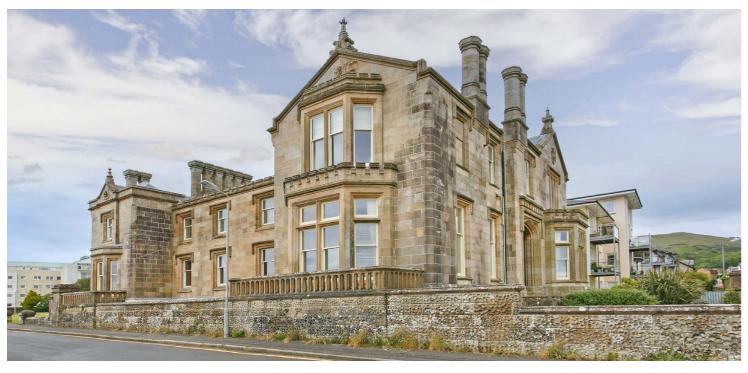

## **18 ELDERSLIE GARDENS**

LARGS

www.corumproperty.co.uk

- 2 | BEDROOMS
- 2 | BATHROOMS
- 1 | PUBLIC ROOM

This luxury apartment is part of the imposing sandstone property which was once the Elderslie Hotel. There are magnificent views of the Firth of Clyde, the esplanade and shorefront from every window of the apartment. Shops, restaurants and local amenities are close by in Largs town centre.

18 Elderslie Gardens has great sea views from every window, out over the Isle of Cumbrae and beyond to the Isle of Arran. This luxury apartment forms part of an imposing sandstone villa. The well-proportioned accommodation on offer extends to a bright welcoming reception hallway, lounge with its feature bay window overlooking the Firth of Clyde, modern fitted kitchen with space for a relaxing coffee at the breakfasting table and two double bedrooms. Bedroom one has a modern en suite shower room and walk in dressing room. The modern bathroom has a four-piece suite. The property has gas central heating and double glazing. There are communal areas and communal grounds along with a private allocated parking space. On the mid landing of the building there is an excellent storage cupboard. Early viewing is highly recommended to appreciate the accommodation and location on offer