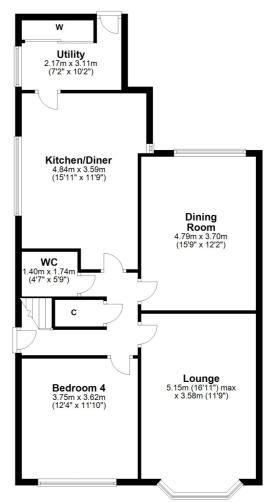

## **Ground Floor**

LA1943 | Sat Nav: 28 Beachway, Largs, KA30 8PQ

For the full home report visit www.corumproperty.co.uk

 $^{*}$  All measurements and distances are approximate Floorplans are for illustration purposes and may not be to scale.