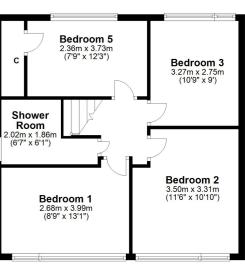

## First Floor

Largs is a popular holiday destination and is becoming increasingly popular for those looking for a seaside home in a town with a good range of amenities and recreational facilities. The Largs Academy Campus (built 2018) incorporates Early Years Learning, Largs Primary and St Mary's Primary as well as the highly regarded Largs Academy. Inverclyde, Scotland's National Sport's centre has also recently been refurbished. The area has excellent travel links including Largs railway station, bus routes and easy access to the major road networks. There are many restaurants and hotels in the area, with the yacht marina and seafront being an attraction for many. Prestwick and Glasgow Airport offer regular flights throughout Britain, Ireland and Europe.

LA1943 | Sat Nav: 28 Beachway, Largs, KA30 8PQ

For the full home report visit www.corumproperty.co.uk

 $^{*}$  All measurements and distances are approximate Floorplans are for illustration purposes and may not be to scale.