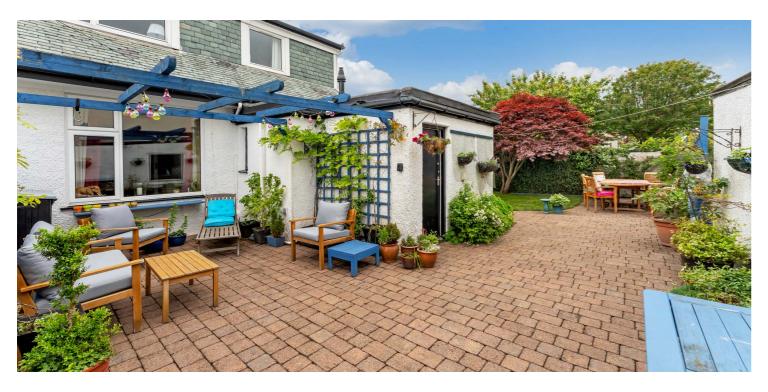

The property is set within lovely garden grounds along with offering flexible family accommodation over two levels.

28 Beachway is a great home due to its location and style of accommodation. Beachway is a popular address as it is near the town centre and its many amenities. The wonderful flexible accommodation on offer extends to a bright welcoming reception hallway, lounge with feature bay window, formal dining room with views over the rear gardens, modern dining kitchen, utility, double bedroom and downstairs wc. On the upper level of the property there can be found four bedrooms (3 double and a single). As Well as a modern shower room. The property has gas central heating and double glazing (apart from a small window in the kitchen). There are driveways to the side and to the rear of the home along with fabulous garden grounds. To complement the outside space there is a garage to the rear. Early viewing is highly recommended to appreciate the accommodation and location on offer.