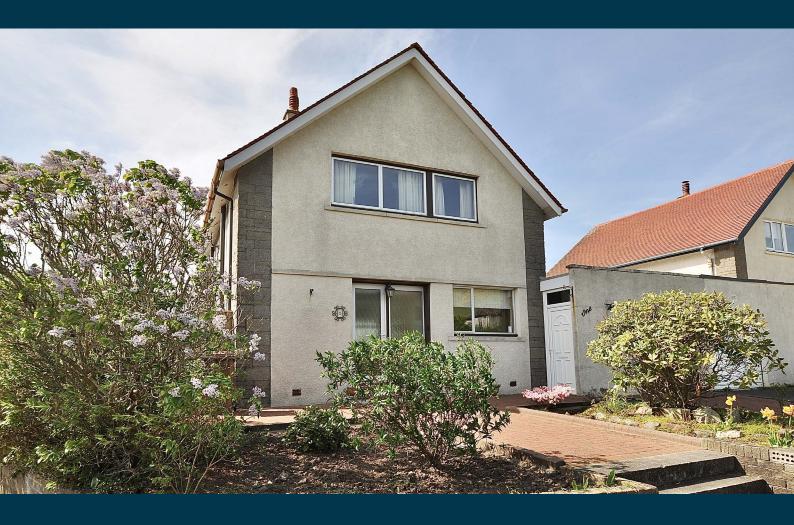

## 1 WINDSOR GARDENS

LARGS

www.corumproperty.co.uk

- 3 | BEDROOMS
- 1 | BATHROOM
- 2 | PUBLIC ROOMS

This linked detached villa is set on a corner plot with wonderful private garden grounds along with great views out over local countryside. There is excellent family accommodation within the home a feature conservatory which looks over the rear garden grounds.

1 Windsor Gardens is a link detached villa which is in one of Largs most popular addresses. The family accommodation on offer extends to entrance vestibule leading through to the reception hallway, bathroom, kitchen with access through the garage which is perfect for converting to accommodation (subject to local planning regulations), open plan lounge and dining area with a large window to the rear overlooking the garden grounds and out to local countryside, conservatory with access to the rear garden grounds. On the upper level of the property there is three bedrooms, bedroom one with an en-suite shower room. The property has gas central heating and double glazing. There is a driveway leading to the garage. The garden grounds are well stocked and mainly laid to lawn to the rear. Early viewing is highly recommended to appreciate the accommodation and location on offer.