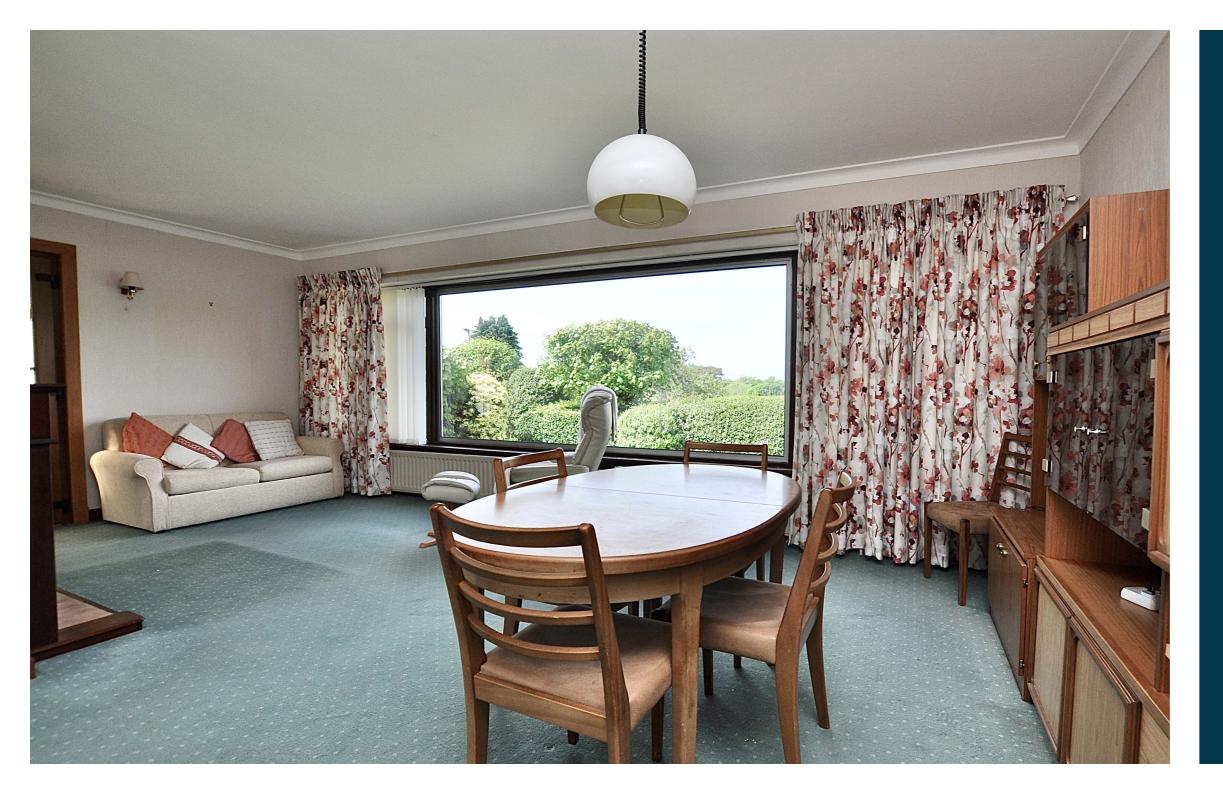

1 Windsor Gardens is a link detached villa which is in one of Largs most popular addresses. The family accommodation on offer extends to entrance vestibule leading through to the reception hallway, bathroom, kitchen with access through the garage which is perfect for converting to accommodation (subject to local planning regulations), open plan lounge and dining area with a large window to the rear overlooking the garden grounds and out to local countryside, conservatory with access to the rear garden grounds. On the upper level of the property there is three bedrooms, bedroom one with an en-suite shower room. The property has gas central heating and double glazing. There is a driveway leading to the garage. The garden grounds are well stocked and mainly laid to lawn to the rear. Early viewing is highly recommended to appreciate the accommodation and location on offer.