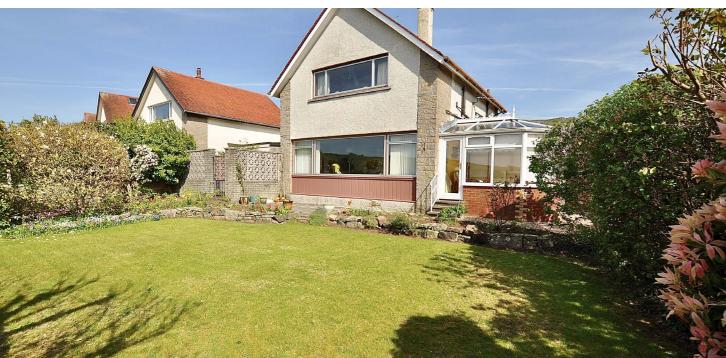

## 1 WINDSOR GARDENS

LARGS

www.corumproperty.co.uk

- 3 | BEDROOMS
- 1 | BATHROOM
- 2 | PUBLIC ROOMS

This linked detached villa is set on a corner plot with wonderful private garden grounds along with great views out over local countryside. There is excellent family accommodation within the home a feature conservatory which looks over the rear garden grounds.

1 Windsor Gardens is a link detached villa which is in one of Largs most popular addresses. The family accommodation on offer extends to entrance vestibule leading through to the reception hallway, bathroom, kitchen with access through the garage which is perfect for converting to accommodation (subject to local planning regulations), open plan lounge and dining area with a large window to the rear overlooking the garden grounds and out to local countryside, conservatory with access to the rear garden grounds. On the upper level of the property there is three bedrooms, bedroom one with an en-suite shower room. The property has gas central heating and double glazing. There is a driveway leading to the garage. The garden grounds are well stocked and mainly laid to lawn to the rear. Early viewing is highly recommended to appreciate the accommodation and location on offer.