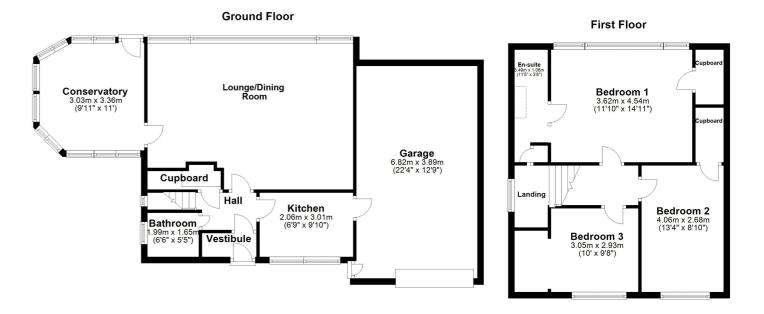

1 Windsor Gardens is a link detached villa which is in one of Largs most popular addresses. The family accommodation on offer extends to entrance vestibule leading through to the reception hallway, bathroom, kitchen with access through the garage which is perfect for converting to accommodation (subject to local planning regulations), open plan lounge and dining area with a large window to the rear overlooking the garden grounds and out to local countryside, conservatory with access to the rear garden grounds. On the upper level of the property there is three bedrooms, bedroom one with an en-suite shower room. The property has gas central heating and double glazing. There is a driveway leading to the garage. The garden grounds are well stocked and mainly laid to lawn to the rear. Early viewing is highly recommended to appreciate the accommodation and location on offer.