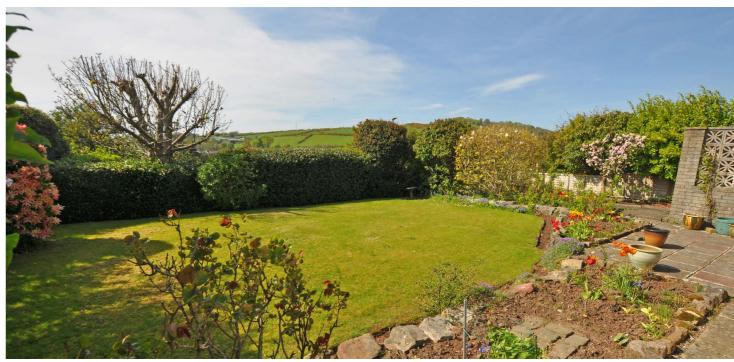

1 Windsor Gardens is a link detached villa which is in one of Largs most popular addresses. The family accommodation on offer extends to entrance vestibule leading through to the reception hallway, bathroom, kitchen with access through the garage which is perfect for converting to accommodation (subject to local planning regulations), open plan lounge and dining area with a large window to the rear overlooking the garden grounds and out to local countryside, conservatory with access to the rear garden grounds. On the upper level of the property there is three bedrooms, bedroom one with an en-suite shower room. The property has gas central heating and double glazing. There is a driveway leading to the garage. The garden grounds are well stocked and mainly laid to lawn to the rear. Early viewing is highly recommended to appreciate the accommodation and location on offer.