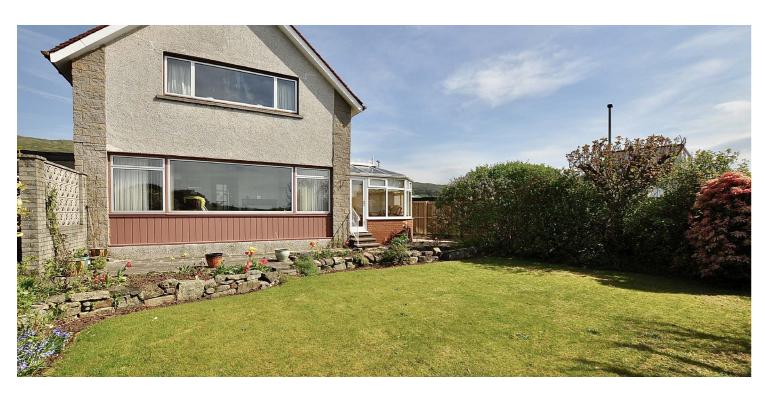

1 Windsor Gardens is a link detached villa which is in one of Largs most popular addresses. The family accommodation on offer extends to entrance vestibule leading through to the reception hallway, bathroom, kitchen with access through the garage which is perfect for converting to accommodation (subject to local planning regulations), open plan lounge and dining area with a large window to the rear overlooking the garden grounds and out to local countryside, conservatory with access to the rear garden grounds. On the upper level of the property there is three bedrooms, bedroom one with an en-suite shower room. The property has gas central heating and double glazing. There is a driveway leading to the garage. The garden grounds are well stocked and mainly laid to lawn to the rear. Early viewing is highly recommended to appreciate the accommodation and location on offer.