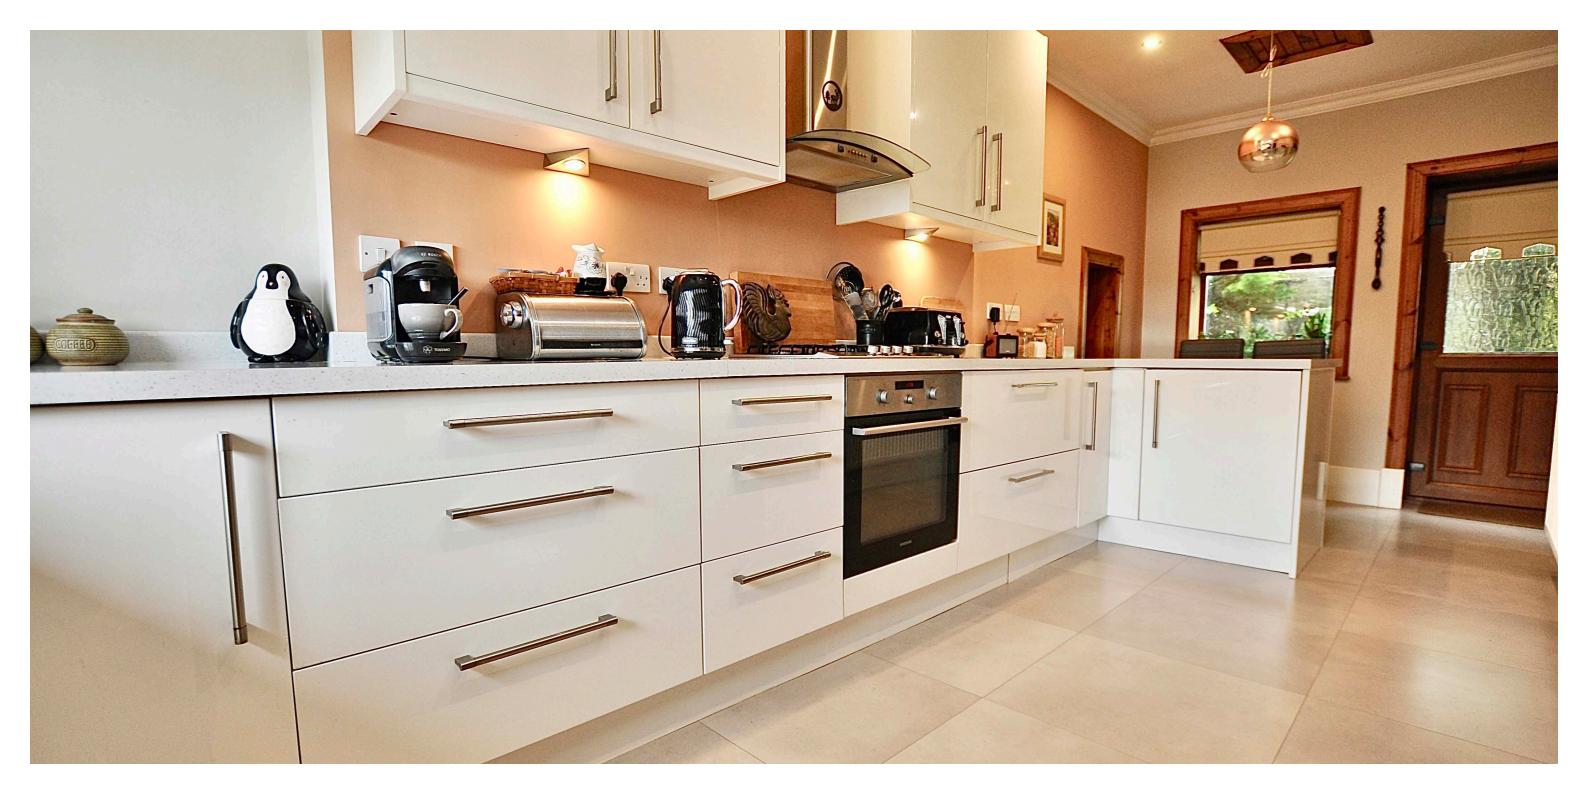

The property is a blend of contemporary and period features which extends to a bright welcoming reception hallway, lounge with fabulous bay window with a joining snug. A dining room which is ideal for social occasions with open plan access to the excellent fitted kitchen with breakfast bar. The family bathroom is a magnificent space with a 4 piece suite and to further complement the ground floor of the property there is a good sized utility room. On the upper level of the home there are four bedrooms. The bedrooms to the front of the house afford views over the Firth of Clyde to the Inverclyde coastline with the fourth bedroom looking over the rear garden. Bedroom one has an en-suite bathroom. The property has gas central heating and double glazing. There is a driveway to the front with parking for several vehicles. Overall, a home which requires early viewing to appreciate the accommodation and location on offer.