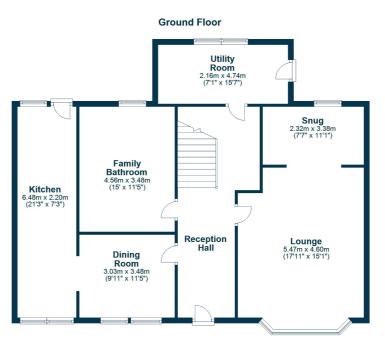

The property is a blend of contemporary and period features which extends to a bright welcoming reception hallway, lounge with fabulous bay window with a joining snug. A dining room which is ideal for social occasions with open plan access to the excellent fitted kitchen with breakfast bar. The family bathroom is a magnificent space with a 4 piece suite and to further complement the ground floor of the property there is a good sized utility room. On the upper level of the home there are four bedrooms. The bedrooms to the front of the house afford views over the Firth of Clyde to the Inverclyde coastline with the fourth bedroom looking over the rear garden. Bedroom one has an en-suite bathroom. The property has gas central heating and double glazing. There is a driveway to the front with parking for several vehicles. Overall, a home which requires early viewing to appreciate the accommodation and location on offer.

First Floor

LA1930 | Sat Nav: 30 Kilbride Avenue, Dunoon, PA23 7LH For the full home report visit **www.corumproperty.co.uk** \* All measurements and distances are approximate Floorplans are for illustration purposes and may not be to scale.