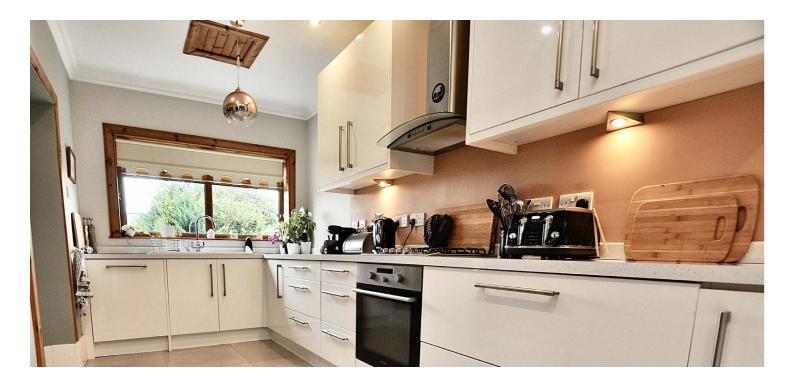

The property is a blend of contemporary and period features which extends to a bright welcoming reception hallway, lounge with fabulous bay window with a joining snug. A dining room which is ideal for social occasions with open plan access to the excellent fitted kitchen with breakfast bar. The family bathroom is a magnificent space with a 4 piece suite and to further complement the ground floor of the property there is a good sized utility room. On the upper level of the home there are four bedrooms. The bedrooms to the front of the house afford views over the Firth of Clyde to the Inverclyde coastline with the fourth bedroom looking over the rear garden. Bedroom one has an en-suite bathroom. The property has gas central heating and double glazing. There is a driveway to the front with parking for several vehicles. Overall, a home which requires early viewing to appreciate the accommodation and location on offer.