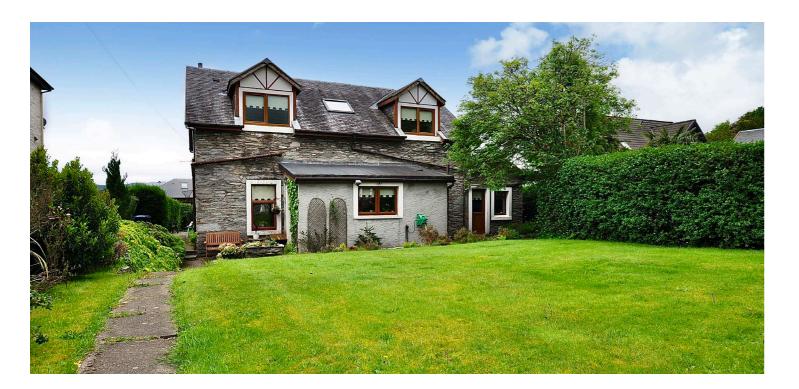

## 4 | BEDROOMS2 | BATHROOMS2 | PUBLIC ROOMS

This wonderful traditional detached villa is set amidst extensive private garden grounds along with being located close to the promenade, which is a lovely walk to the town centre. The property is in a highly regarded area of Dunoon.

'Newholm' 30 Kilbride Avenue, Dunoon is a lovely, detached home set amidst mature private garden grounds in this popular residential address. Set in the rear garden grounds is a detached outhouse and garden shed.

The property is a blend of contemporary and period features which extends to a bright welcoming reception hallway, lounge with fabulous bay window with a joining snug. A dining room which is ideal for social occasions with open plan access to the excellent fitted kitchen with breakfast bar. The family bathroom is a magnificent space with a 4 piece suite and to further complement the ground floor of the property there is a good sized utility room. On the upper level of the home there are four bedrooms. The bedrooms to the front of the house afford views over the Firth of Clyde to the Inverclyde coastline with the fourth bedroom looking over the rear garden. Bedroom one has an en-suite bathroom. The property has gas central heating and double glazing. There is a driveway to the front with parking for several vehicles. Overall, a home which requires early viewing to appreciate the accommodation and location on offer.