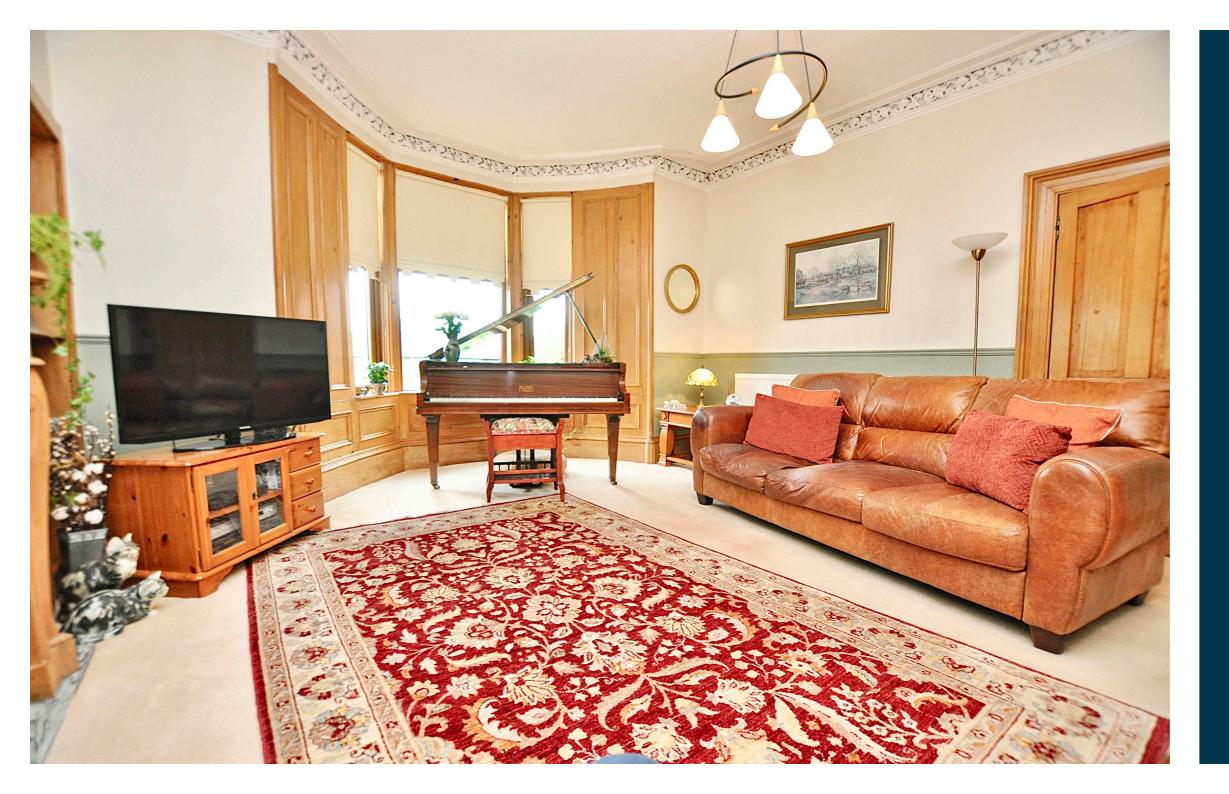

The property is a blend of contemporary and period features which extends to a bright welcoming reception hallway, lounge with fabulous bay window with a joining snug. A dining room which is ideal for social occasions with open plan access to the excellent fitted kitchen with breakfast bar. The family bathroom is a magnificent space with a 4 piece suite and to further complement the ground floor of the property there is a good sized utility room. On the upper level of the home there are four bedrooms. The bedrooms to the front of the house afford views over the Firth of Clyde to the Inverclyde coastline with the fourth bedroom looking over the rear garden. Bedroom one has an en-suite bathroom. The property has gas central heating and double glazing. There is a driveway to the front with parking for several vehicles. Overall, a home which requires early viewing to appreciate the accommodation and location on offer.