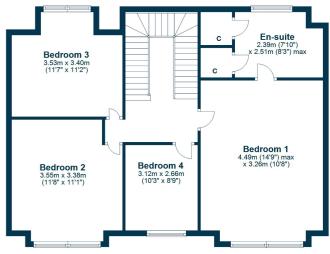

The property is a blend of contemporary and period features which extends to a bright welcoming reception hallway, lounge with fabulous bay window with a joining snug. A dining room which is ideal for social occasions with open plan access to the excellent fitted kitchen with breakfast bar. The family bathroom is a magnificent space with a 4 piece suite and to further complement the ground floor of the property there is a good sized utility room. On the upper level of the home there are four bedrooms. The bedrooms to the front of the house afford views over the Firth of Clyde to the Inverclyde coastline with the fourth bedroom looking over the rear garden. Bedroom one has an en-suite bathroom. The property has gas central heating and double glazing. There is a driveway to the front with parking for several vehicles. Overall, a home which requires early viewing to appreciate the accommodation and location on offer.

First Floor

LA1930 | Sat Nav: 30 Kilbride Avenue, Dunoon, PA23 7LH For the full home report visit **www.corumproperty.co.uk** \* All measurements and distances are approximate Floorplans are for illustration purposes and may not be to scale.