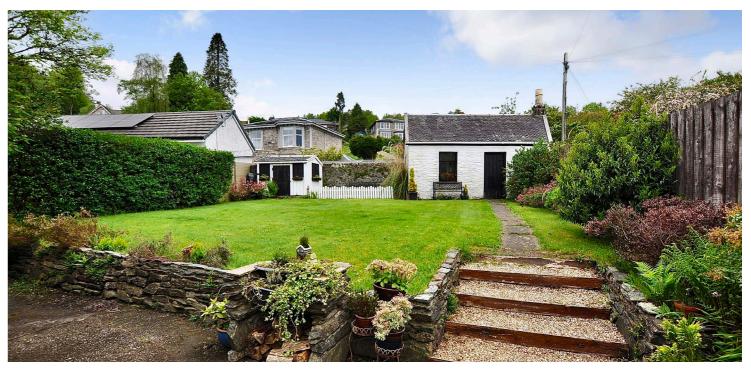

'Newholm' 30 Kilbride Avenue, Dunoon is a lovely, detached home set amidst mature private garden grounds in this popular residential address. Set in the rear garden grounds is a detached outhouse and garden shed.