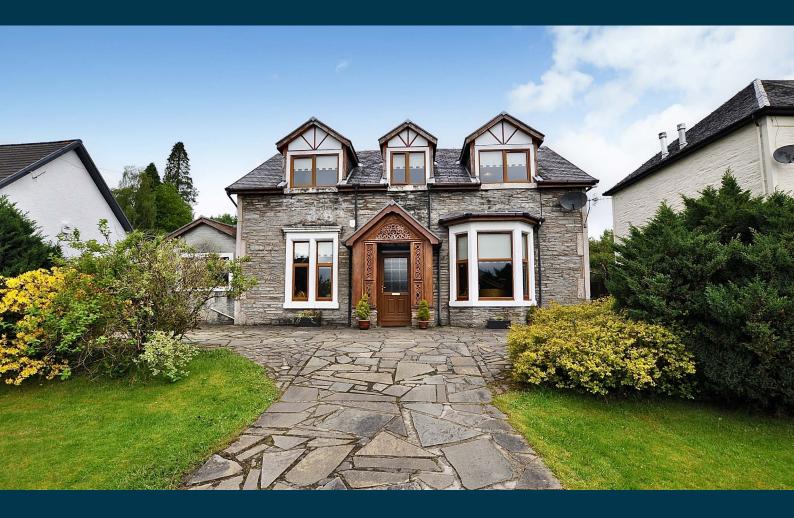

## 4 | BEDROOMS2 | BATHROOMS2 | PUBLIC ROOMS

This wonderful traditional detached villa is set amidst extensive private garden grounds along with being located close to the promenade, which is a lovely walk to the town centre. The property is in a highly regarded area of Dunoon.

'Newholm' 30 Kilbride Avenue, Dunoon is a lovely, detached home set amidst mature private garden grounds in this popular residential address. Set in the rear garden grounds is a detached outhouse and garden shed.

The property is a blend of contemporary and period features which extends to a bright welcoming reception hallway, lounge with fabulous bay window with a joining snug. A dining room which is ideal for social occasions with open plan access to the excellent fitted kitchen with breakfast bar. The family bathroom is a magnificent space with a 4 piece suite and to further complement the ground floor of the property there is a good sized utility room. On the upper level of the home there are four bedrooms. The bedrooms to the front of the house afford views over the Firth of Clyde to the Inverclyde coastline with the fourth bedroom looking over the rear garden. Bedroom one has an en-suite bathroom. The property has gas central heating and double glazing. There is a driveway to the front with parking for several vehicles. Overall, a home which requires early viewing to appreciate the accommodation and location on offer.