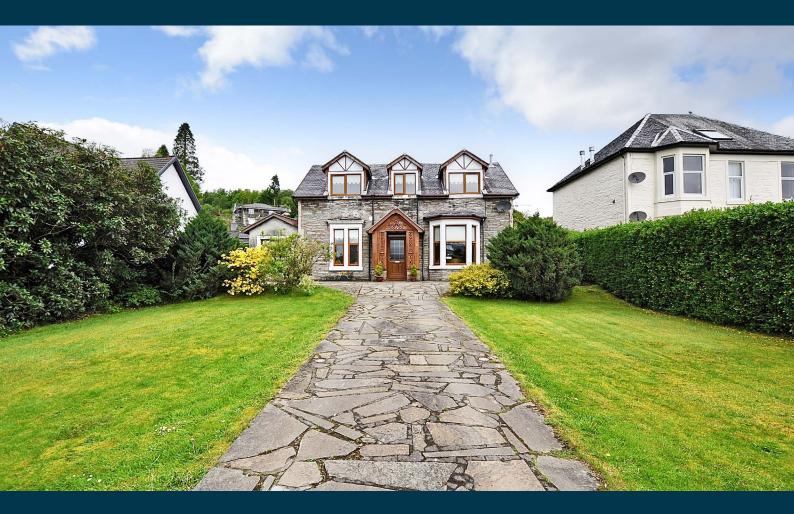

## **30 KILBRIDE AVENUE** DUNOON

www.corumproperty.co.uk

## 4 | BEDROOMS2 | BATHROOMS2 | PUBLIC ROOMS

This wonderful traditional detached villa is set amidst extensive private garden grounds along with being located close to the promenade, which is a lovely walk to the town centre. The property is in a highly regarded area of Dunoon.

'Newholm' 30 Kilbride Avenue, Dunoon is a lovely, detached home set amidst mature private garden grounds in this popular residential address. Set in the rear garden grounds is a detached outhouse and garden shed.

The property is a blend of contemporary and period features which extends to a bright welcoming reception hallway, lounge with fabulous bay window with a joining snug. A dining room which is ideal for social occasions with open plan access to the excellent fitted kitchen with breakfast bar. The family bathroom is a magnificent space with a 4 piece suite and to further complement the ground floor of the property there is a good sized utility room. On the upper level of the home there are four bedrooms. The bedrooms to the front of the house afford views over the Firth of Clyde to the Inverclyde coastline with the fourth bedroom looking over the rear garden. Bedroom one has an en-suite bathroom. The property has gas central heating and double glazing. There is a driveway to the front with parking for several vehicles. Overall, a home which requires early viewing to appreciate the accommodation and location on offer.