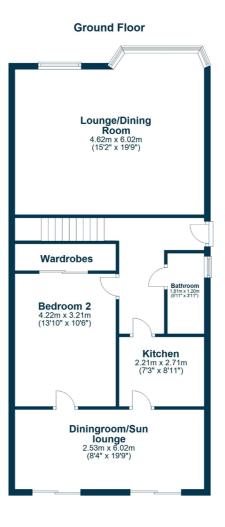

## First Floor

LA1881 | Sat Nav: 26 Moorburn Road, Largs, KA30 9HX For the full home report visit **www.corumproperty.co.uk** 

\* All measurements and distances are approximate Floorplans are for illustration purposes and may not be to scale.