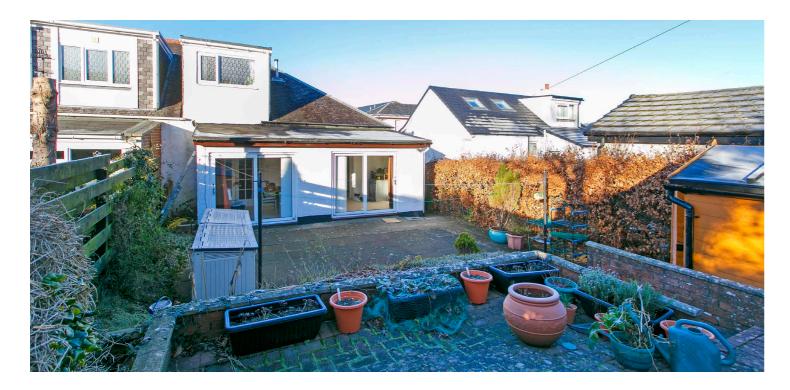

26 Moorburn Road is a traditional semi-detached villa which offers flexible accommodation which is formed over two levels. The main garden grounds are set to the rear and are of a good size. The accommodation on offer within this lovely home extends to welcoming exceptional hallway, fabulous lounge which is a substantial room, dining room/sun lounge which is set to the back of the property and access to the garden grounds, downstairs wc, double bedroom and modern fitted kitchen. On the upper level is the master suite with luxury en-suite. The property has gas central heating and double glazing (part single glazed window in kitchen). All in all, a nice home on which early viewing is highly recommended to appreciate the accommodation and location on offer.