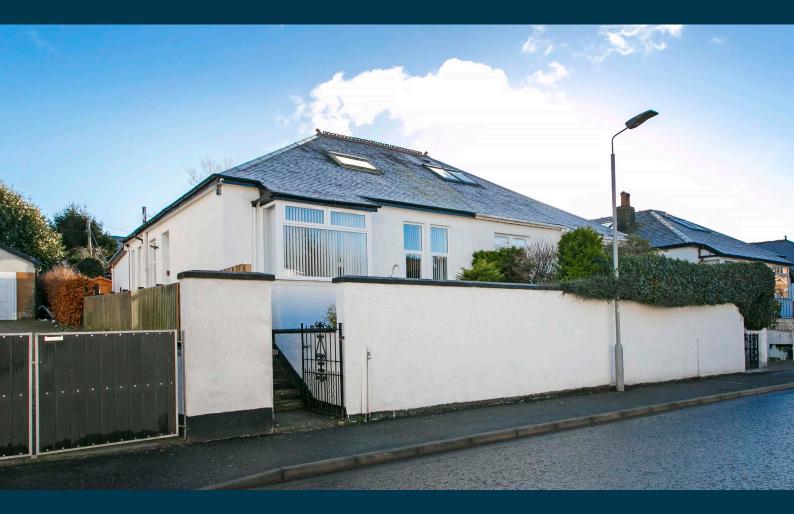

## 2 | PUBLIC ROOMS

This excellent traditional semi-detached bungalow is set within extensive private garden grounds along with being in close proximity to many of Largs local amenities and the ever popular esplanades.

26 Moorburn Road is a traditional semi-detached villa which offers flexible accommodation which is formed over two levels. The main garden grounds are set to the rear and are of a good size. The accommodation on offer within this lovely home extends to welcoming exceptional hallway, fabulous lounge which is a substantial room, dining room/sun lounge which is set to the back of the property and access to the garden grounds, downstairs wc, double bedroom and modern fitted kitchen. On the upper level is the master suite with luxury en-suite. The property has gas central heating and double glazing (part single glazed window in kitchen). All in all, a nice home on which early viewing is highly recommended to appreciate the accommodation and location on offer.