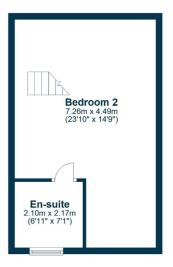

## First Floor

LA1881 | Sat Nav: 26 Moorburn Road, Largs, KA30 9HX For the full home report visit **www.corumproperty.co.uk** 

\* All measurements and distances are approximate Floorplans are for illustration purposes and may not be to scale.