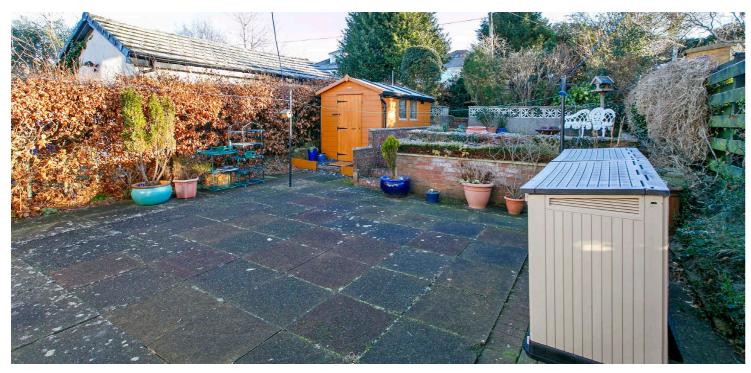

26 Moorburn Road is a traditional semi-detached villa which offers flexible accommodation which is formed over two levels. The main garden grounds are set to the rear and are of a good size. The accommodation on offer within this lovely home extends to welcoming exceptional hallway, fabulous lounge which is a substantial room, dining room/sun lounge which is set to the back of the property and access to the garden grounds, downstairs wc, double bedroom and modern fitted kitchen. On the upper level is the master suite with luxury en-suite. The property has gas central heating and double glazing (part single glazed window in kitchen). All in all, a nice home on which early viewing is highly recommended to appreciate the accommodation and location on offer.