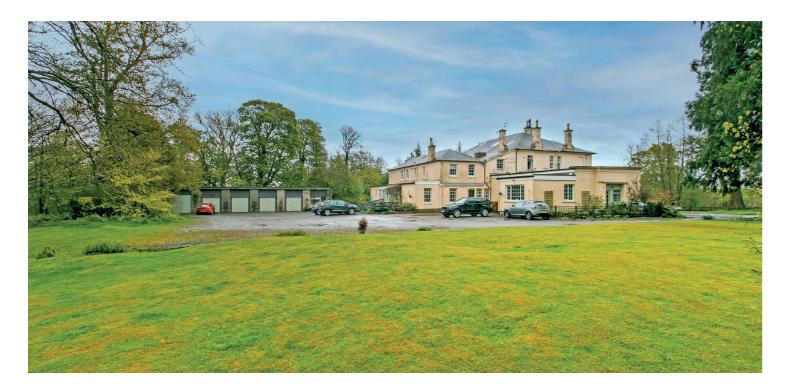

#### 2 | PUBLIC ROOMS

This stunning ground floor conversion has its own main door entry whilst forming part of the B-listed Ryefield House which dates back to the 19th Century. The property is set amidst lovely mature communal grounds along with its own private garden.

Flat 5, Ryefield House is a wonderful blend of the contemporary and traditional. Ryefield House dates back to the 19th Century and is B-listed. The flexible accommodation extends to the entrance porch which leads through to the hallway. The luxury kitchen is open plan to the dining room and gives aspects out over the rear grounds of the building, sitting room with feature wood burning stove, bright lounge which is just set off the main hallway, two double bedrooms and luxury modern bathroom. There is a communal hallway which can also provide access to the property. The property has gas central heating and single glazing. There are communal grounds along with residents parking and private lock-up garage. The private garden is set beside the main door entrance. Early viewing is highly recommended to appreciate the accommodation and location on offer.