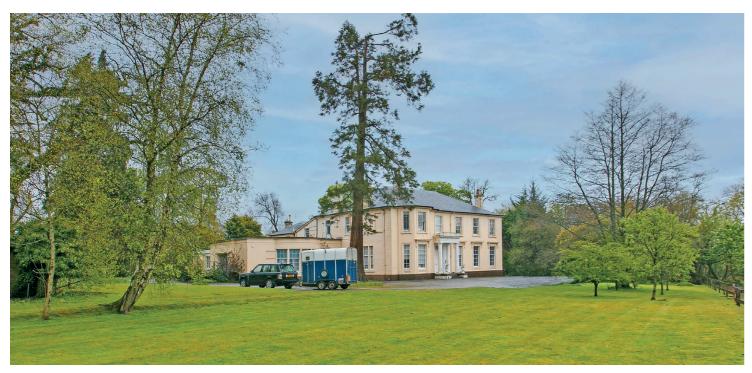

#### 2 | PUBLIC ROOMS

This stunning ground floor conversion has its own main door entry whilst forming part of the B-listed Ryefield House which dates back to the 19th Century. The property is set amidst lovely mature communal grounds along with its own private garden.

Flat 5, Ryefield House is a wonderful blend of the contemporary and traditional. Ryefield House dates back to the 19th Century and is B-listed. The flexible accommodation extends to the entrance porch which leads through to the hallway. The luxury kitchen is open plan to the dining room and gives aspects out over the rear grounds of the building, sitting room with feature wood burning stove, bright lounge which is just set off the main hallway, two double bedrooms and luxury modern bathroom. There is a communal hallway which can also provide access to the property. The property has gas central heating and single glazing. There are communal grounds along with residents parking and private lock-up garage. The private garden is set beside the main door entrance. Early viewing is highly recommended to appreciate the accommodation and location on offer.