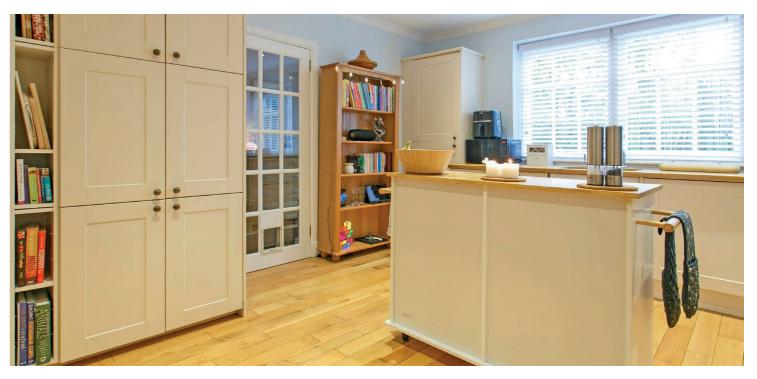

Flat 5, Ryefield House is a wonderful blend of the contemporary and traditional. Ryefield House dates back to the 19th Century and is B-listed. The flexible accommodation extends to the entrance porch which leads through to the hallway. The luxury kitchen is open plan to the dining room and gives aspects out over the rear grounds of the building, sitting room with feature wood burning stove, bright lounge which is just set off the main hallway, two double bedrooms and luxury modern bathroom. There is a communal hallway which can also provide access to the property. The property has gas central heating and single glazing. There are communal grounds along with residents parking and private lock-up garage. The private garden is set beside the main door entrance. Early viewing is highly recommended to appreciate the accommodation and location on offer.