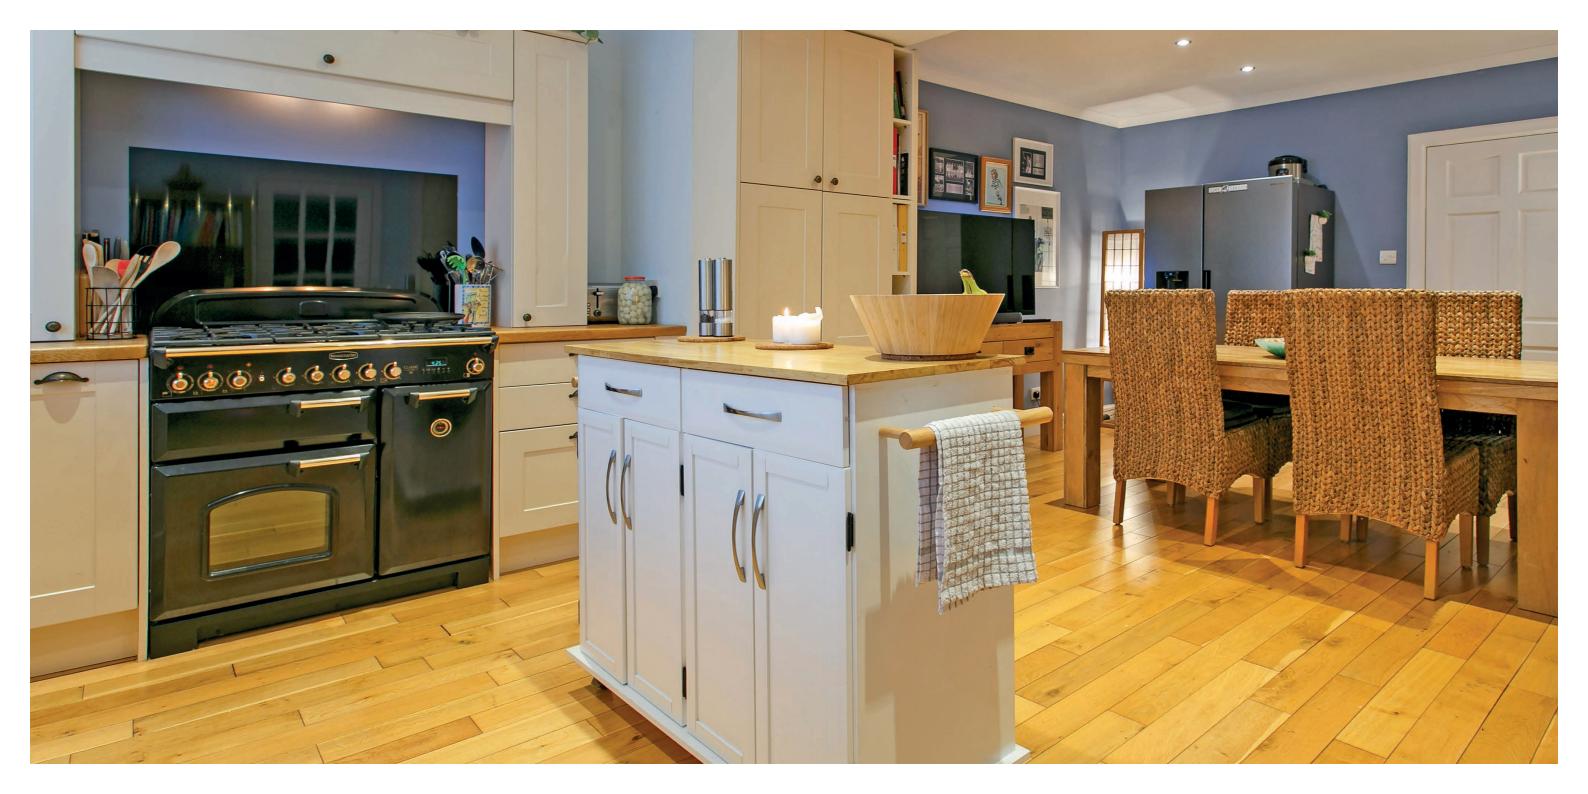

Flat 5, Ryefield House is a wonderful blend of the contemporary and traditional. Ryefield House dates back to the 19th Century and is B-listed. The flexible accommodation extends to the entrance porch which leads through to the hallway. The luxury kitchen is open plan to the dining room and gives aspects out over the rear grounds of the building, sitting room with feature wood burning stove, bright lounge which is just set off the main hallway, two double bedrooms and luxury modern bathroom. There is a communal hallway which can also provide access to the property. The property has gas central heating and single glazing. There are communal grounds along with residents parking and private lock-up garage. The private garden is set beside the main door entrance. Early viewing is highly recommended to appreciate the accommodation and location on offer.