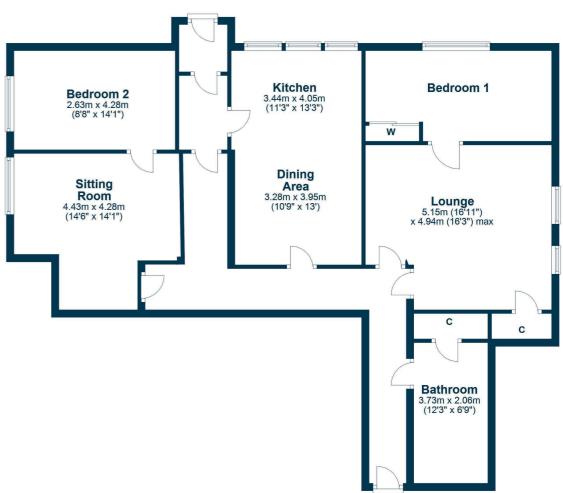

#### **Ground Floor**

LA1929 | Sat Nav: Flat 5, Ryefield House, Dalry, KA24 5JG For the full home report visit **www.corumproperty.co.uk** \* All measurements and distances are approximate Floorplans are for illustration purposes and may not be to scale.