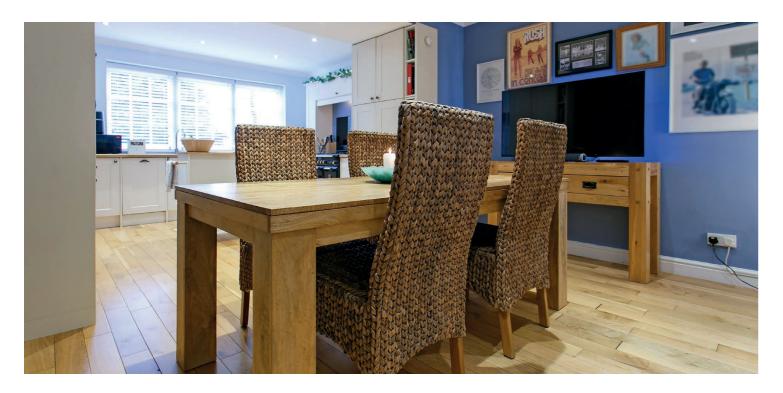

Flat 5, Ryefield House is a wonderful blend of the contemporary and traditional. Ryefield House dates back to the 19th Century and is B-listed. The flexible accommodation extends to the entrance porch which leads through to the hallway. The luxury kitchen is open plan to the dining room and gives aspects out over the rear grounds of the building, sitting room with feature wood burning stove, bright lounge which is just set off the main hallway, two double bedrooms and luxury modern bathroom. There is a communal hallway which can also provide access to the property. The property has gas central heating and single glazing. There are communal grounds along with residents parking and private lock-up garage. The private garden is set beside the main door entrance. Early viewing is highly recommended to appreciate the accommodation and location on offer.