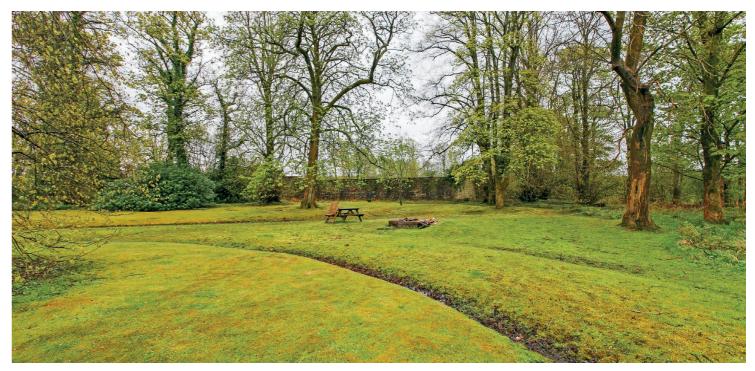

#### 2 | PUBLIC ROOMS

This stunning ground floor conversion has its own main door entry whilst forming part of the B-listed Ryefield House which dates back to the 19th Century. The property is set amidst lovely mature communal grounds along with its own private garden.

Flat 5, Ryefield House is a wonderful blend of the contemporary and traditional. Ryefield House dates back to the 19th Century and is B-listed. The flexible accommodation extends to the entrance porch which leads through to the hallway. The luxury kitchen is open plan to the dining room and gives aspects out over the rear grounds of the building, sitting room with feature wood burning stove, bright lounge which is just set off the main hallway, two double bedrooms and luxury modern bathroom. There is a communal hallway which can also provide access to the property. The property has gas central heating and single glazing. There are communal grounds along with residents parking and private lock-up garage. The private garden is set beside the main door entrance. Early viewing is highly recommended to appreciate the accommodation and location on offer.