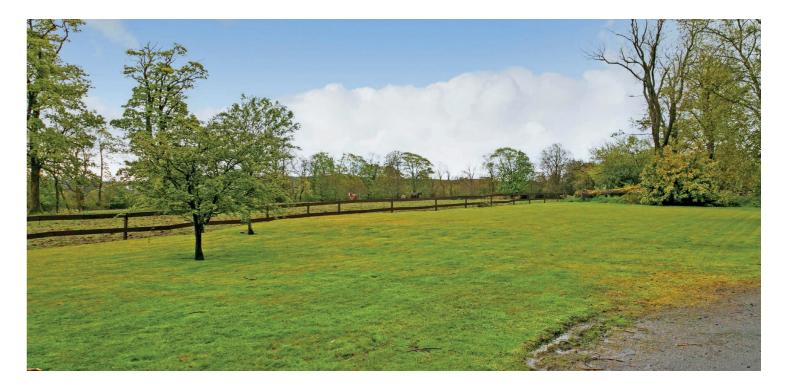

#### 2 | PUBLIC ROOMS

This stunning ground floor conversion has its own main door entry whilst forming part of the B-listed Ryefield House which dates back to the 19th Century. The property is set amidst lovely mature communal grounds along with its own private garden.

Flat 5, Ryefield House is a wonderful blend of the contemporary and traditional. Ryefield House dates back to the 19th Century and is B-listed. The flexible accommodation extends to the entrance porch which leads through to the hallway. The luxury kitchen is open plan to the dining room and gives aspects out over the rear grounds of the building, sitting room with feature wood burning stove, bright lounge which is just set off the main hallway, two double bedrooms and luxury modern bathroom. There is a communal hallway which can also provide access to the property. The property has gas central heating and single glazing. There are communal grounds along with residents parking and private lock-up garage. The private garden is set beside the main door entrance. Early viewing is highly recommended to appreciate the accommodation and location on offer.