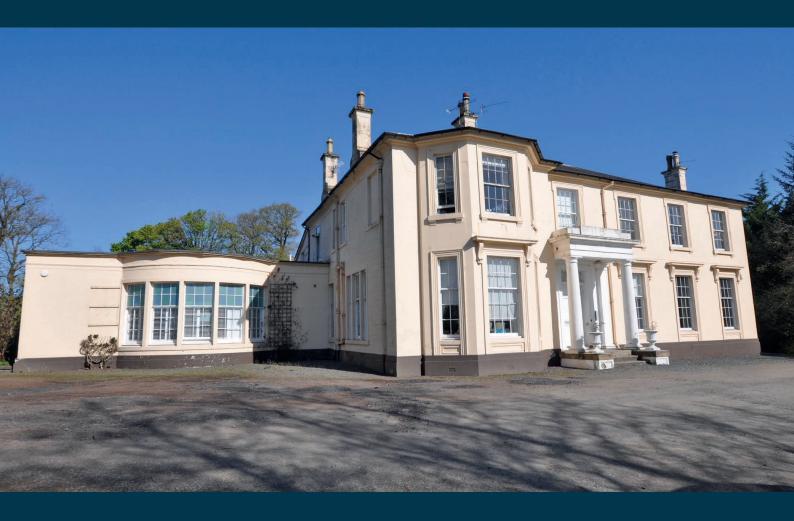

#### 2 | PUBLIC ROOMS

This stunning ground floor conversion has its own main door entry whilst forming part of the B-listed Ryefield House which dates back to the 19th Century. The property is set amidst lovely mature communal grounds along with its own private garden.

Flat 5, Ryefield House is a wonderful blend of the contemporary and traditional. Ryefield House dates back to the 19th Century and is B-listed. The flexible accommodation extends to the entrance porch which leads through to the hallway. The luxury kitchen is open plan to the dining room and gives aspects out over the rear grounds of the building, sitting room with feature wood burning stove, bright lounge which is just set off the main hallway, two double bedrooms and luxury modern bathroom. There is a communal hallway which can also provide access to the property. The property has gas central heating and single glazing. There are communal grounds along with residents parking and private lock-up garage. The private garden is set beside the main door entrance. Early viewing is highly recommended to appreciate the accommodation and location on offer.