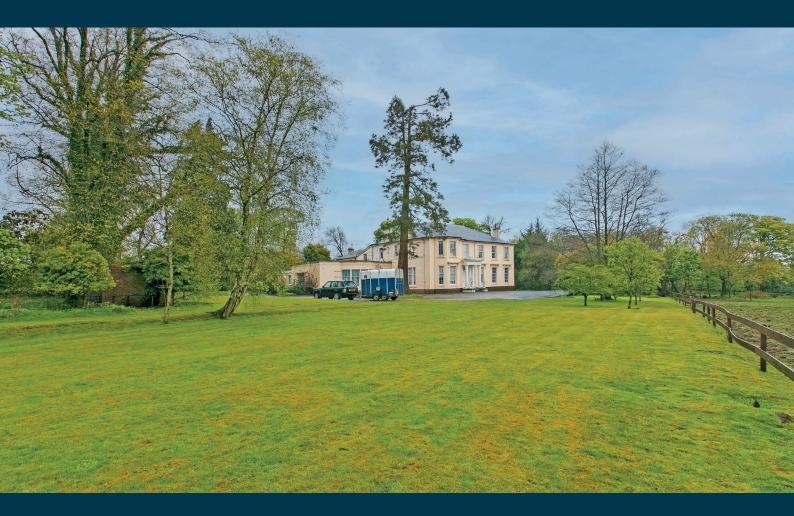

#### 2 | PUBLIC ROOMS

This stunning ground floor conversion has its own main door entry whilst forming part of the B-listed Ryefield House which dates back to the 19th Century. The property is set amidst lovely mature communal grounds along with its own private garden.

Flat 5, Ryefield House is a wonderful blend of the contemporary and traditional. Ryefield House dates back to the 19th Century and is B-listed. The flexible accommodation extends to the entrance porch which leads through to the hallway. The luxury kitchen is open plan to the dining room and gives aspects out over the rear grounds of the building, sitting room with feature wood burning stove, bright lounge which is just set off the main hallway, two double bedrooms and luxury modern bathroom. There is a communal hallway which can also provide access to the property. The property has gas central heating and single glazing. There are communal grounds along with residents parking and private lock-up garage. The private garden is set beside the main door entrance. Early viewing is highly recommended to appreciate the accommodation and location on offer.