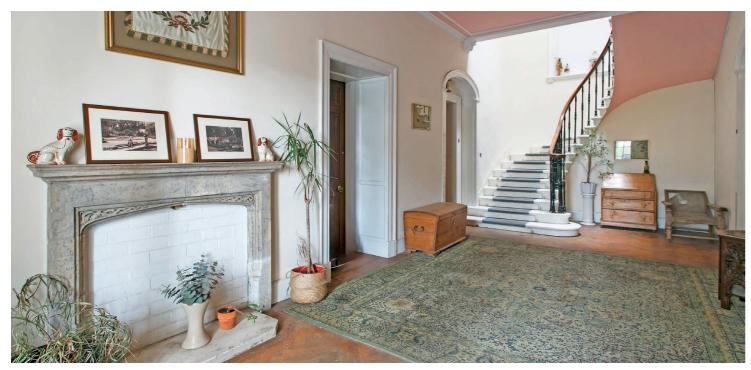

Flat 5, Ryefield House is a wonderful blend of the contemporary and traditional. Ryefield House dates back to the 19th Century and is B-listed. The flexible accommodation extends to the entrance porch which leads through to the hallway. The luxury kitchen is open plan to the dining room and gives aspects out over the rear grounds of the building, sitting room with feature wood burning stove, bright lounge which is just set off the main hallway, two double bedrooms and luxury modern bathroom. There is a communal hallway which can also provide access to the property. The property has gas central heating and single glazing. There are communal grounds along with residents parking and private lock-up garage. The private garden is set beside the main door entrance. Early viewing is highly recommended to appreciate the accommodation and location on offer.