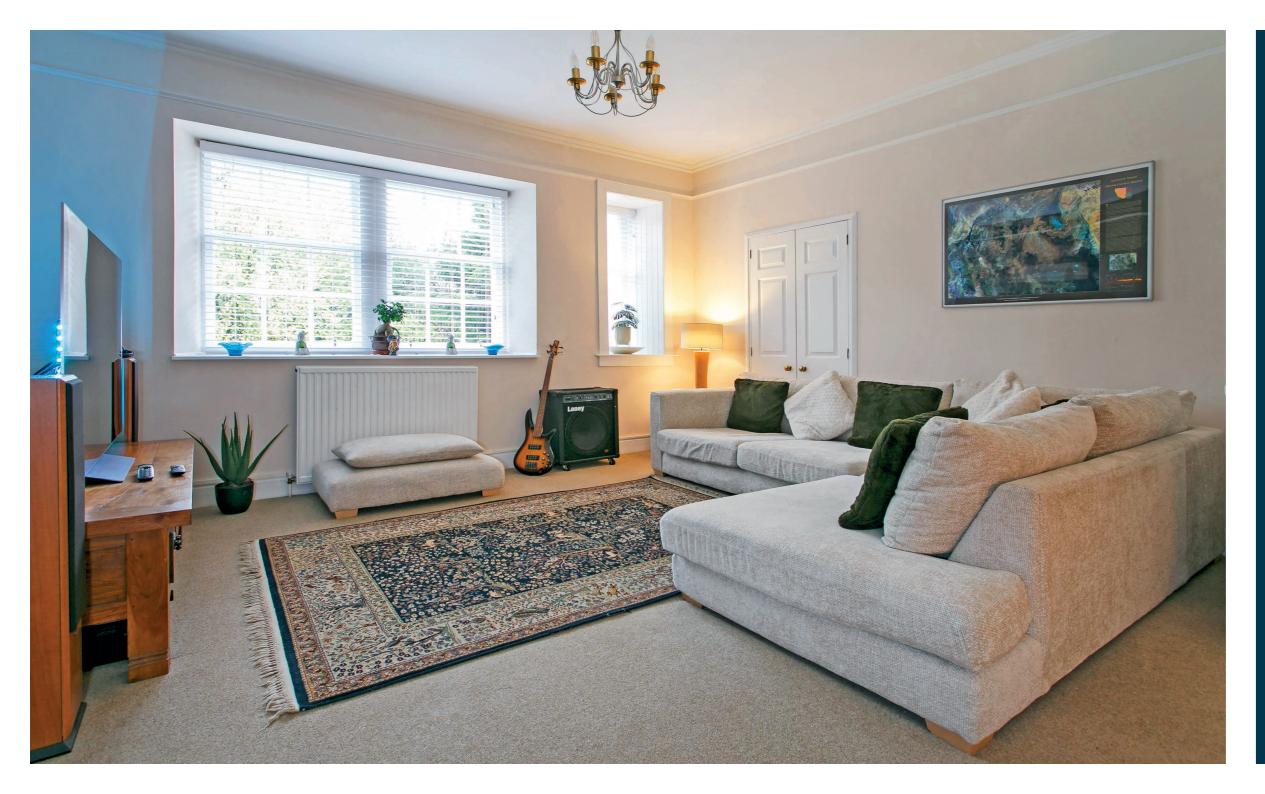

Flat 5, Ryefield House is a wonderful blend of the contemporary and traditional. Ryefield House dates back to the 19th Century and is B-listed. The flexible accommodation extends to the entrance porch which leads through to the hallway. The luxury kitchen is open plan to the dining room and gives aspects out over the rear grounds of the building, sitting room with feature wood burning stove, bright lounge which is just set off the main hallway, two double bedrooms and luxury modern bathroom. There is a communal hallway which can also provide access to the property. The property has gas central heating and single glazing. There are communal grounds along with residents parking and private lock-up garage. The private garden is set beside the main door entrance. Early viewing is highly recommended to appreciate the accommodation and location on offer.