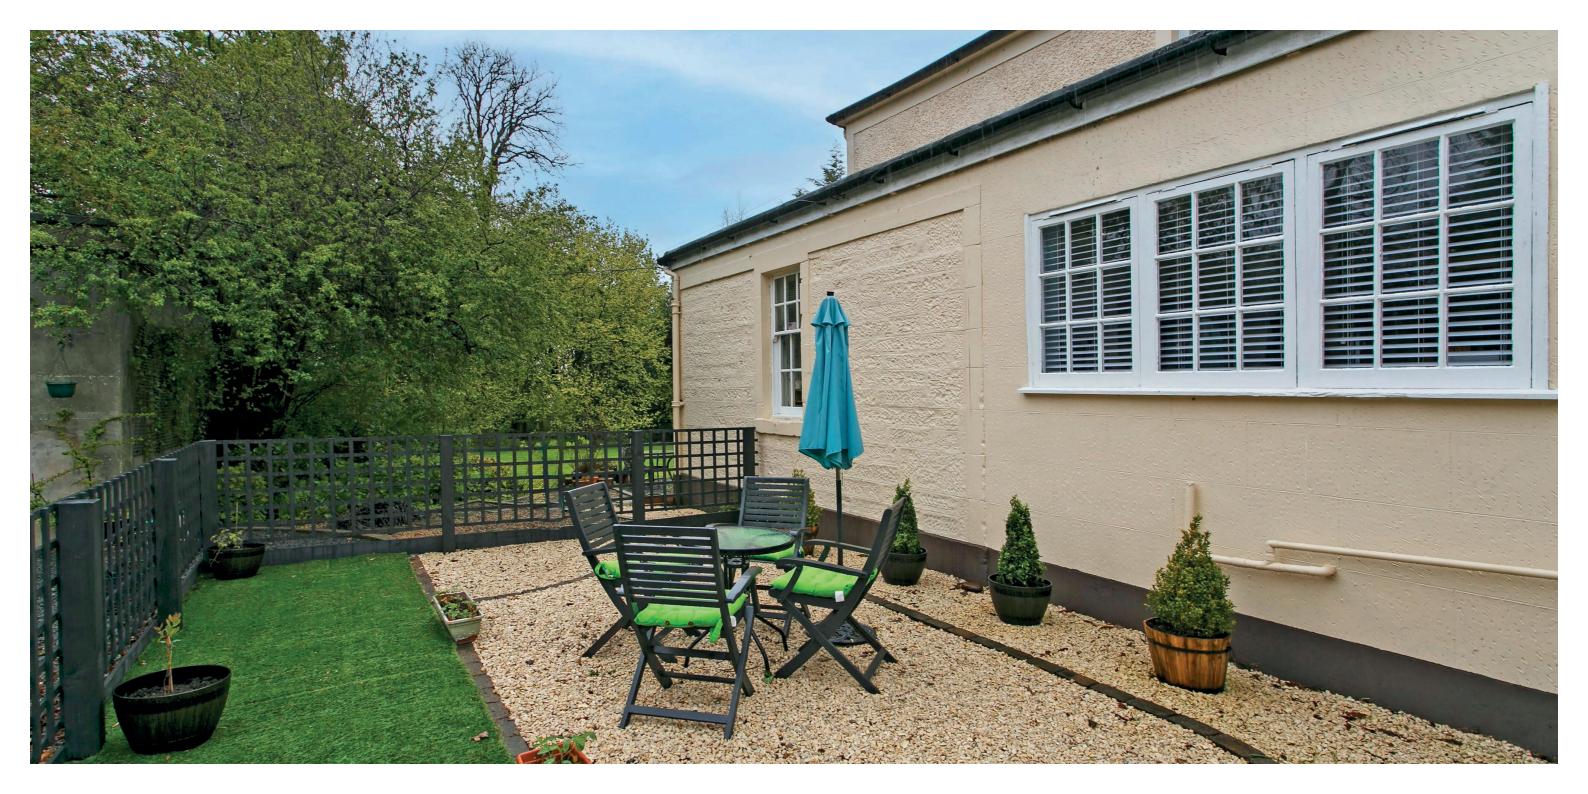

#### 2 | PUBLIC ROOMS

This stunning ground floor conversion has its own main door entry whilst forming part of the B-listed Ryefield House which dates back to the 19th Century. The property is set amidst lovely mature communal grounds along with its own private garden.

Flat 5, Ryefield House is a wonderful blend of the contemporary and traditional. Ryefield House dates back to the 19th Century and is B-listed. The flexible accommodation extends to the entrance porch which leads through to the hallway. The luxury kitchen is open plan to the dining room and gives aspects out over the rear grounds of the building, sitting room with feature wood burning stove, bright lounge which is just set off the main hallway, two double bedrooms and luxury modern bathroom. There is a communal hallway which can also provide access to the property. The property has gas central heating and single glazing. There are communal grounds along with residents parking and private lock-up garage. The private garden is set beside the main door entrance. Early viewing is highly recommended to appreciate the accommodation and location on offer.