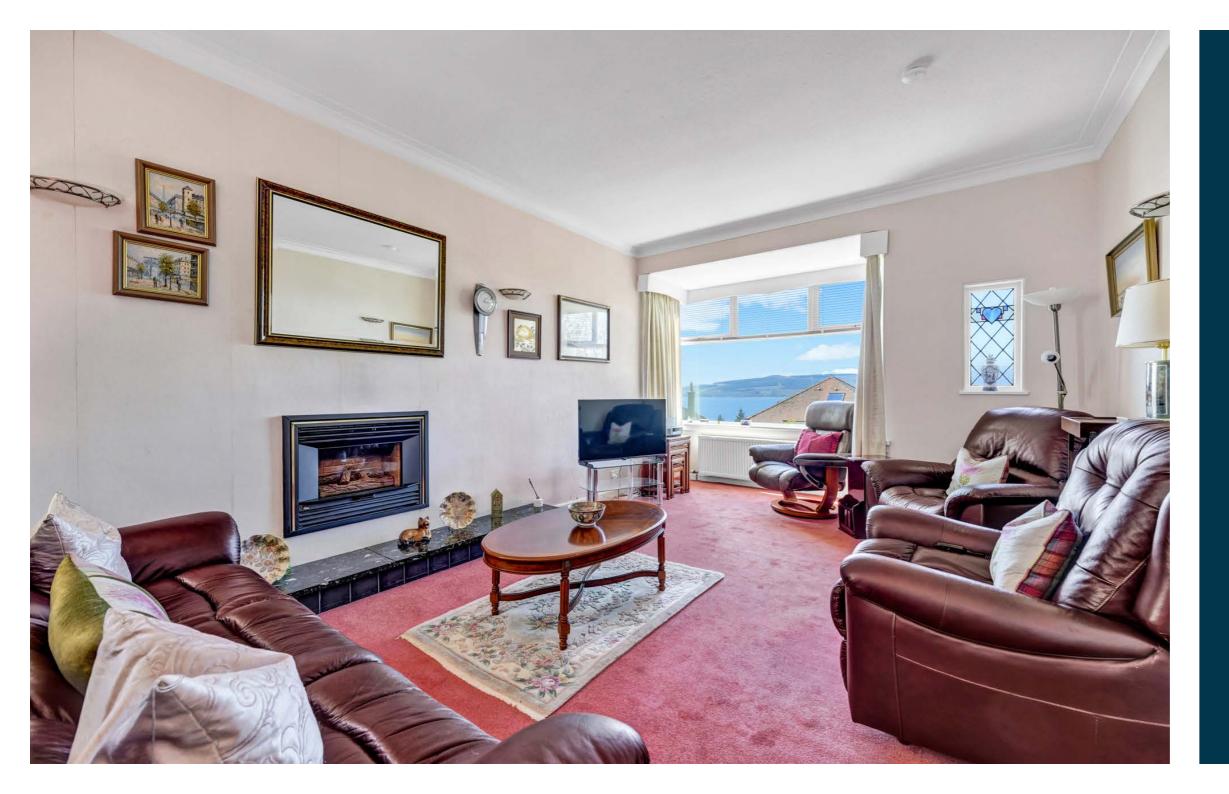

11 Montgomerie Drive is an extended traditional detached bungalow which gives fantastic views to the Firth of Clyde and beyond whilst being located in one of Skelmorlie's most desirable address.

The flexible accommodation is formed over two levels which extends to entrance vestibule leading through to the welcoming reception hallway, substantial lounge with views to the gardens and estuary, bedroom one with excellent views, fitted kitchen with access to the rear garden grounds, dining room with ample space for socialising and conservatory with great views over the rear garden ground and modern bathroom. The rear hallway gives access to bedroom two and family bathroom.