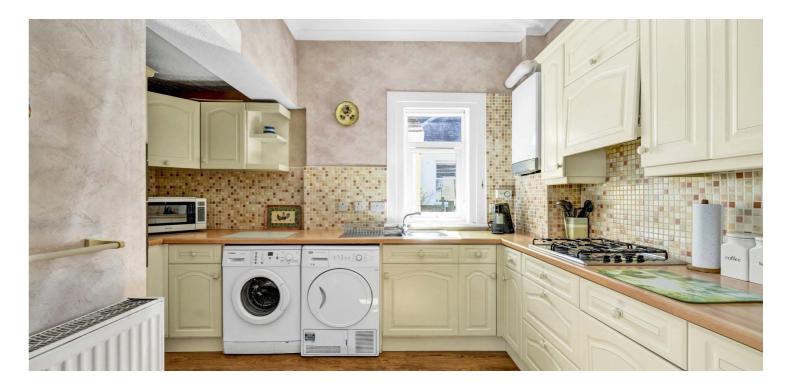

11 Montgomerie Drive is an extended traditional detached bungalow which gives fantastic views to the Firth of Clyde and beyond whilst being located in one of Skelmorlie's most desirable address.

The flexible accommodation is formed over two levels which extends to entrance vestibule leading through to the welcoming reception hallway, substantial lounge with views to the gardens and estuary, bedroom one with excellent views, fitted kitchen with access to the rear garden grounds, dining room with ample space for socialising and conservatory with great views over the rear garden ground and modern bathroom. The rear hallway gives access to bedroom two and family bathroom.