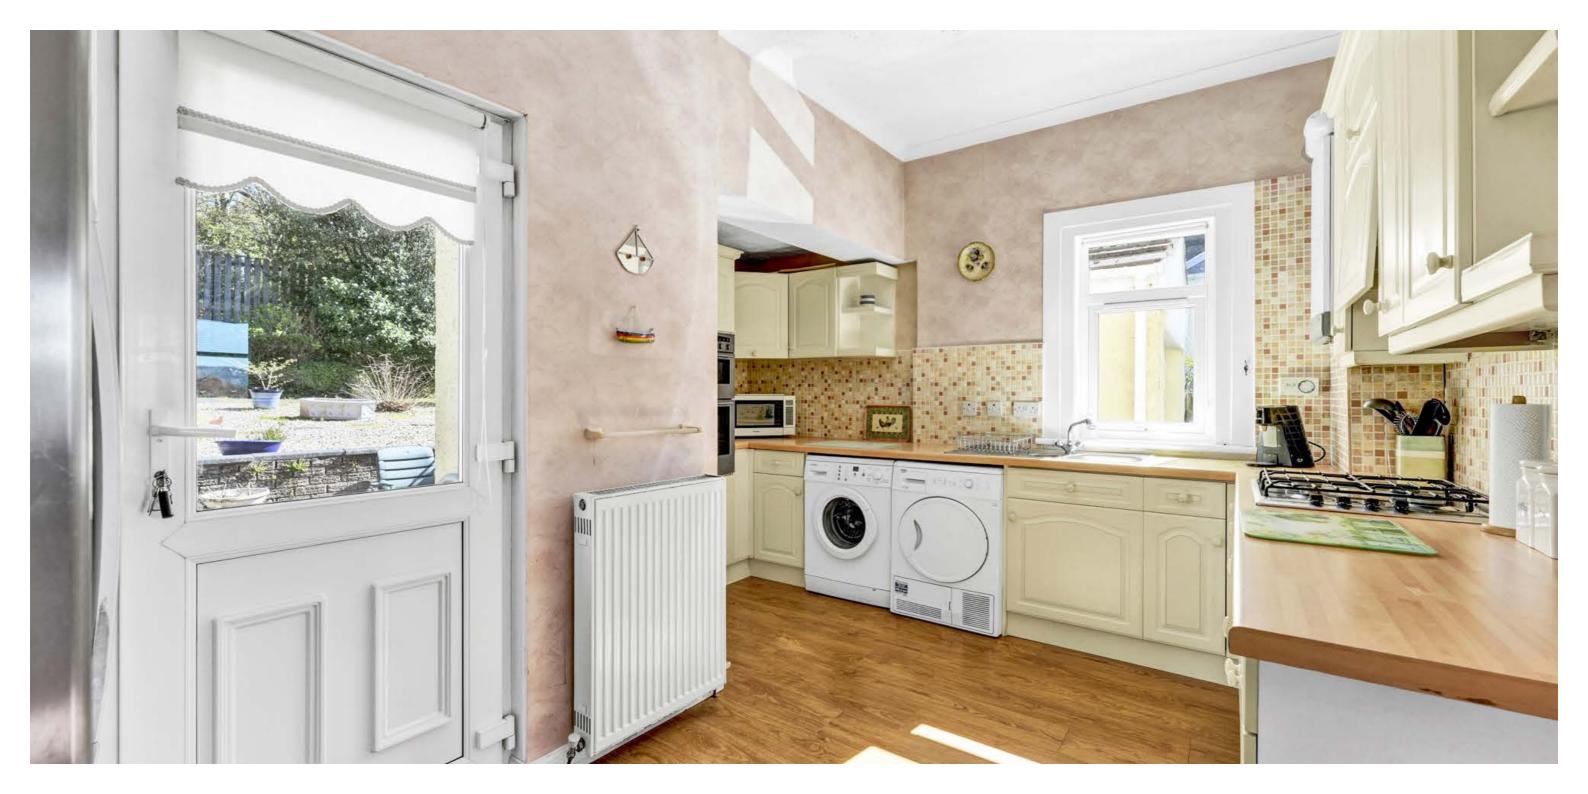

11 Montgomerie Drive is an extended traditional detached bungalow which gives fantastic views to the Firth of Clyde and beyond whilst being located in one of Skelmorlie's most desirable address.

The flexible accommodation is formed over two levels which extends to entrance vestibule leading through to the welcoming reception hallway, substantial lounge with views to the gardens and estuary, bedroom one with excellent views, fitted kitchen with access to the rear garden grounds, dining room with ample space for socialising and conservatory with great views over the rear garden ground and modern bathroom. The rear hallway gives access to bedroom two and family bathroom.