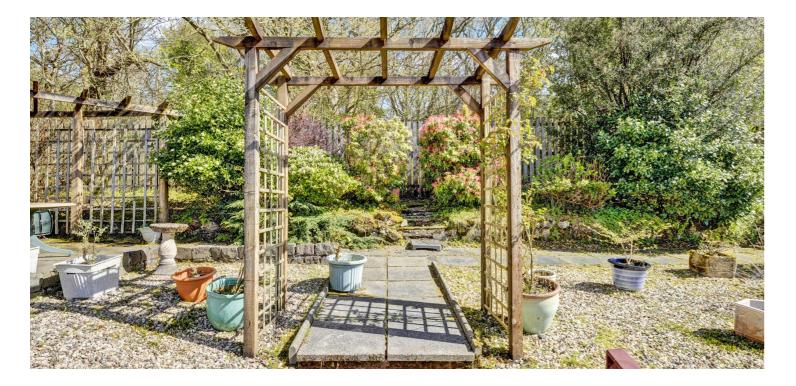

On the upper level there can be found two further bedrooms and storage. The property has gas central heating, two feature leaded windows and double glazing. There is a driveway to the side of the property leading to the garage. The garden grounds are set to the front and rear of the home with a selection of bushes and patio. Early viewing is highly recommended to appreciate the accommodation and location on offer.