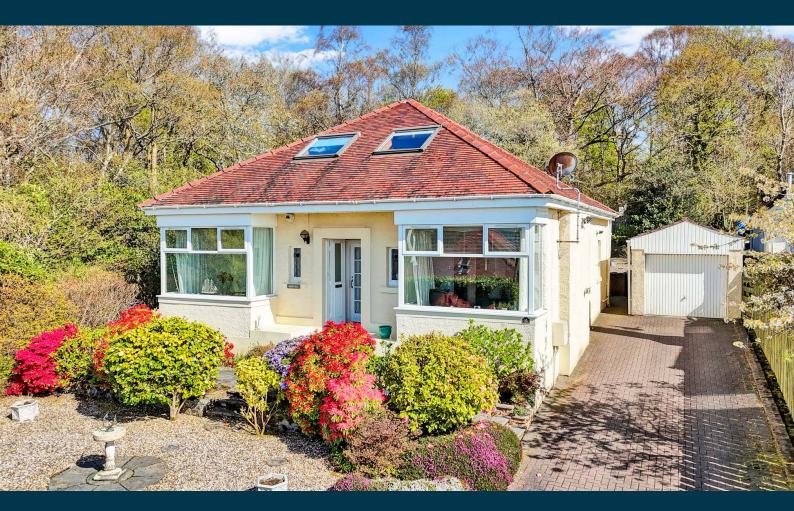

## 2 | PUBLIC ROOMS

A wonderful extended detached bungalow which is located in this desirable Skelmorlie address whilst providing excellent views out over the Firth of Clyde. The property has flexible accommodation which is formed over two levels and is set amidst private garden grounds.

11 Montgomerie Drive is an extended traditional detached bungalow which gives fantastic views to the Firth of Clyde and beyond whilst being located in one of Skelmorlie's most desirable address.

The flexible accommodation is formed over two levels which extends to entrance vestibule leading through to the welcoming reception hallway, substantial lounge with views to the gardens and estuary, bedroom one with excellent views, fitted kitchen with access to the rear garden grounds, dining room with ample space for socialising and conservatory with great views over the rear garden ground and modern bathroom. The rear hallway gives access to bedroom two and family bathroom.

On the upper level there can be found two further bedrooms and storage. The property has gas central heating, two feature leaded windows and double glazing. There is a driveway to the side of the property leading to the garage. The garden grounds are set to the front and rear of the home with a selection of bushes and patio. Early viewing is highly recommended to appreciate the accommodation and location on offer.