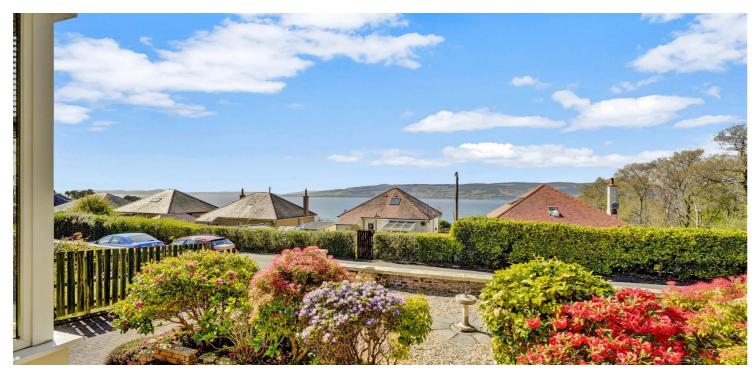

11 Montgomerie Drive is an extended traditional detached bungalow which gives fantastic views to the Firth of Clyde and beyond whilst being located in one of Skelmorlie's most desirable address.

The flexible accommodation is formed over two levels which extends to entrance vestibule leading through to the welcoming reception hallway, substantial lounge with views to the gardens and estuary, bedroom one with excellent views, fitted kitchen with access to the rear garden grounds, dining room with ample space for socialising and conservatory with great views over the rear garden ground and modern bathroom. The rear hallway gives access to bedroom two and family bathroom.