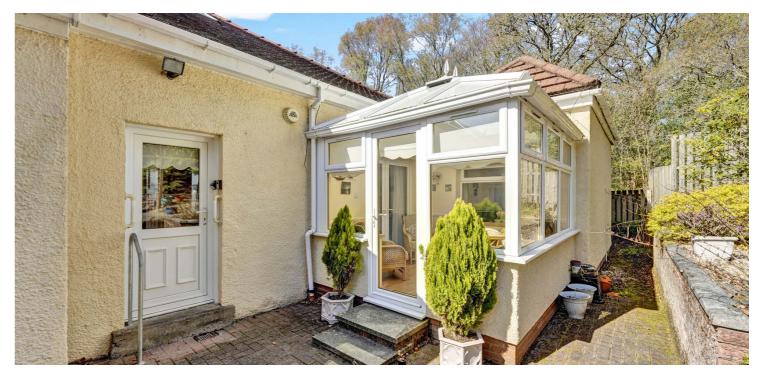

11 Montgomerie Drive is an extended traditional detached bungalow which gives fantastic views to the Firth of Clyde and beyond whilst being located in one of Skelmorlie's most desirable address.

The flexible accommodation is formed over two levels which extends to entrance vestibule leading through to the welcoming reception hallway, substantial lounge with views to the gardens and estuary, bedroom one with excellent views, fitted kitchen with access to the rear garden grounds, dining room with ample space for socialising and conservatory with great views over the rear garden ground and modern bathroom. The rear hallway gives access to bedroom two and family bathroom.

On the upper level there can be found two further bedrooms and storage. The property has gas central heating, two feature leaded windows and double glazing. There is a driveway to the side of the property leading to the garage. The garden grounds are set to the front and rear of the home with a selection of bushes and patio. Early viewing is highly recommended to appreciate the accommodation and location on offer.