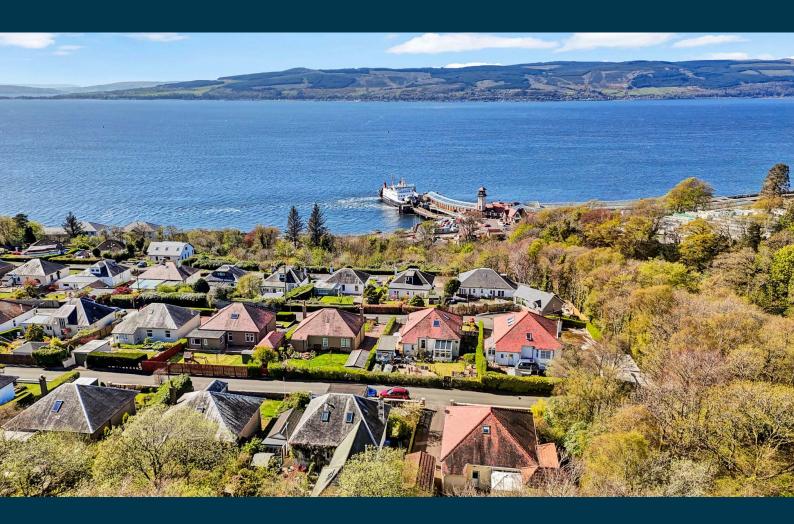

11 Montgomerie Drive is an extended traditional detached bungalow which gives fantastic views to the Firth of Clyde and beyond whilst being located in one of Skelmorlie's most desirable address.

The flexible accommodation is formed over two levels which extends to entrance vestibule leading through to the welcoming reception hallway, substantial lounge with views to the gardens and estuary, bedroom one with excellent views, fitted kitchen with access to the rear garden grounds, dining room with ample space for socialising and conservatory with great views over the rear garden ground and modern bathroom. The rear hallway gives access to bedroom two and family bathroom.