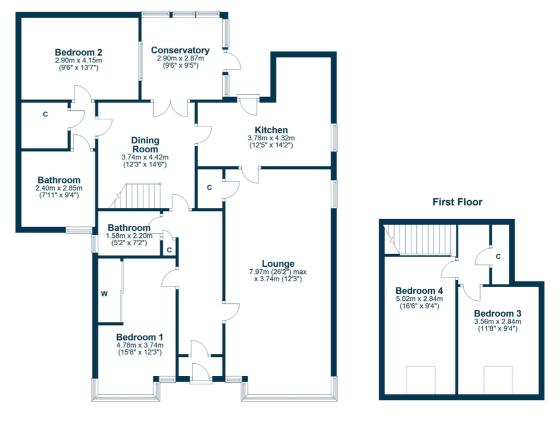

11 Montgomerie Drive is an extended traditional detached bungalow which gives fantastic views to the Firth of Clyde and beyond whilst being located in one of Skelmorlie's most desirable address.

The flexible accommodation is formed over two levels which extends to entrance vestibule leading through to the welcoming reception hallway, substantial lounge with views to the gardens and estuary, bedroom one with excellent views, fitted kitchen with access to the rear garden grounds, dining room with ample space for socialising and conservatory with great views over the rear garden ground and modern bathroom. The rear hallway gives access to bedroom two and family bathroom.

On the upper level there can be found two further bedrooms and storage. The property has gas central heating, two feature leaded windows and double glazing. There is a driveway to the side of the property leading to the garage. The garden grounds are set to the front and rear of the home with a selection of bushes and patio. Early viewing is highly recommended to appreciate the accommodation and location on offer.