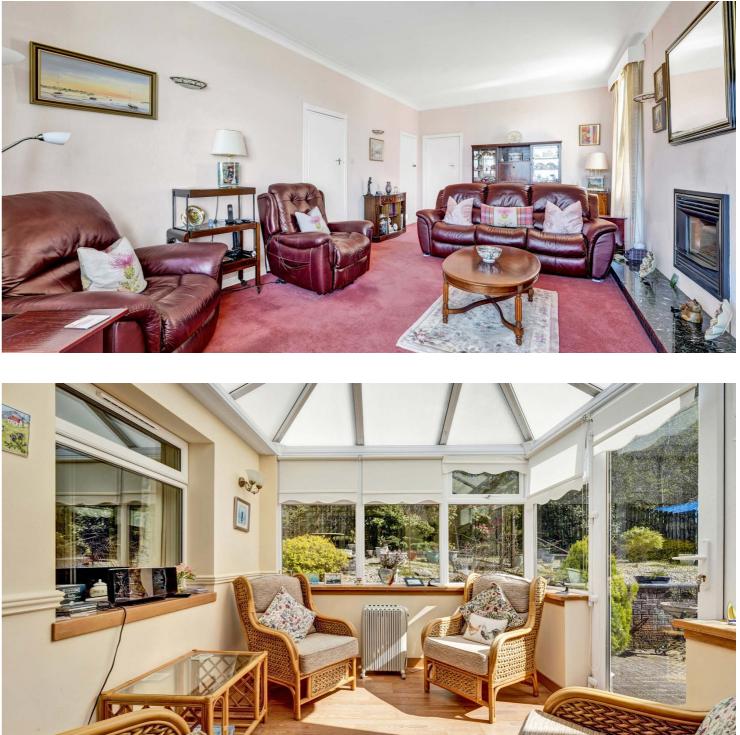

11 Montgomerie Drive is an extended traditional detached bungalow which gives fantastic views to the Firth of Clyde and beyond whilst being located in one of Skelmorlie's most desirable address.

The flexible accommodation is formed over two levels which extends to entrance vestibule leading through to the welcoming reception hallway, substantial lounge with views to the gardens and estuary, bedroom one with excellent views, fitted kitchen with access to the rear garden grounds, dining room with ample space for socialising and conservatory with great views over the rear garden ground and modern bathroom. The rear hallway gives access to bedroom two and family bathroom.