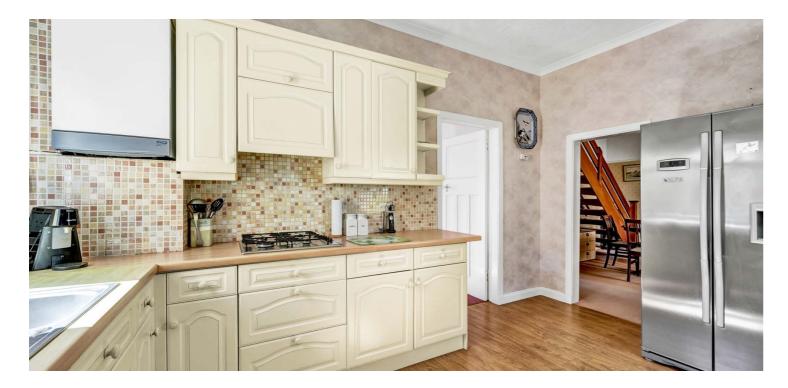

11 Montgomerie Drive is an extended traditional detached bungalow which gives fantastic views to the Firth of Clyde and beyond whilst being located in one of Skelmorlie's most desirable address.

The flexible accommodation is formed over two levels which extends to entrance vestibule leading through to the welcoming reception hallway, substantial lounge with views to the gardens and estuary, bedroom one with excellent views, fitted kitchen with access to the rear garden grounds, dining room with ample space for socialising and conservatory with great views over the rear garden ground and modern bathroom. The rear hallway gives access to bedroom two and family bathroom.