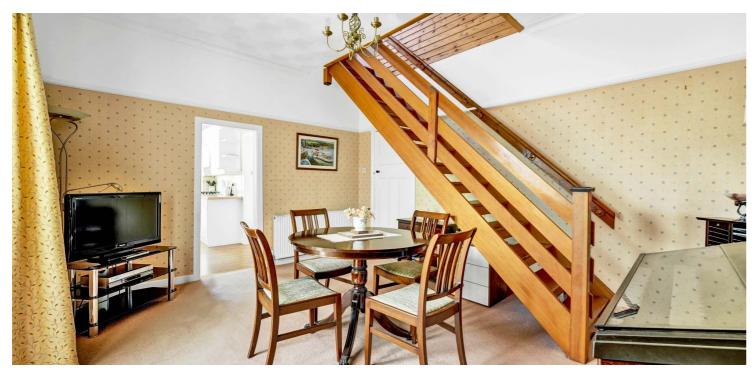

11 Montgomerie Drive is an extended traditional detached bungalow which gives fantastic views to the Firth of Clyde and beyond whilst being located in one of Skelmorlie's most desirable address.

The flexible accommodation is formed over two levels which extends to entrance vestibule leading through to the welcoming reception hallway, substantial lounge with views to the gardens and estuary, bedroom one with excellent views, fitted kitchen with access to the rear garden grounds, dining room with ample space for socialising and conservatory with great views over the rear garden ground and modern bathroom. The rear hallway gives access to bedroom two and family bathroom.