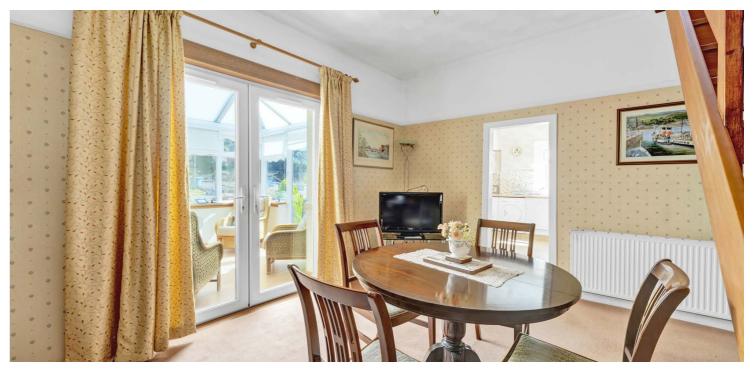

11 Montgomerie Drive is an extended traditional detached bungalow which gives fantastic views to the Firth of Clyde and beyond whilst being located in one of Skelmorlie's most desirable address.

The flexible accommodation is formed over two levels which extends to entrance vestibule leading through to the welcoming reception hallway, substantial lounge with views to the gardens and estuary, bedroom one with excellent views, fitted kitchen with access to the rear garden grounds, dining room with ample space for socialising and conservatory with great views over the rear garden ground and modern bathroom. The rear hallway gives access to bedroom two and family bathroom.