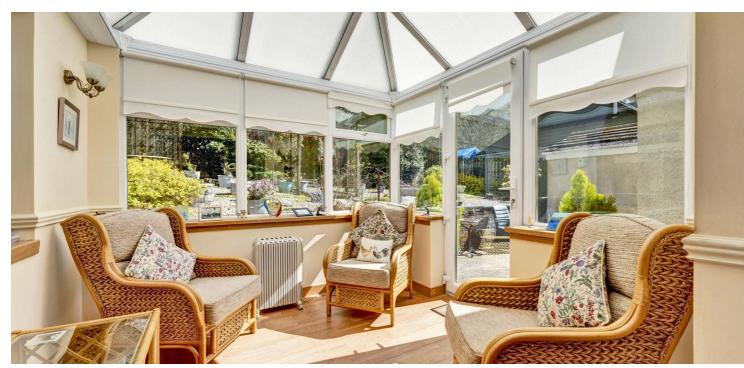

11 Montgomerie Drive is an extended traditional detached bungalow which gives fantastic views to the Firth of Clyde and beyond whilst being located in one of Skelmorlie's most desirable address.

The flexible accommodation is formed over two levels which extends to entrance vestibule leading through to the welcoming reception hallway, substantial lounge with views to the gardens and estuary, bedroom one with excellent views, fitted kitchen with access to the rear garden grounds, dining room with ample space for socialising and conservatory with great views over the rear garden ground and modern bathroom. The rear hallway gives access to bedroom two and family bathroom.