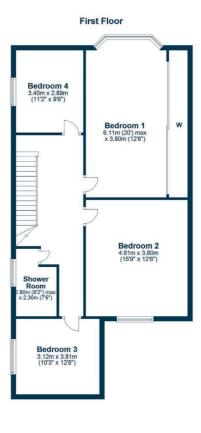

On the upper level of the home there are four bedrooms with bedroom one offering estuary views of Arran and wardrobe space. There is a luxury Bathroom with an overhead shower set off the upper hallway. The property has gas central heating and double glazing.