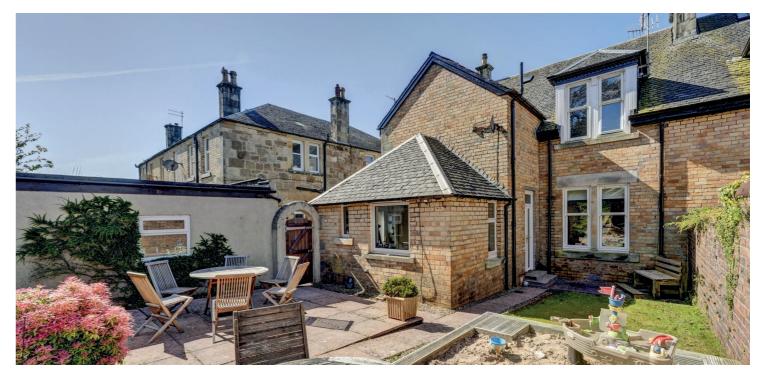

The garden grounds are to the front and rear of the home along with the driveway & garage. The gardens to the rear have a wash house with washing machine and tumble dryer. Patio, sand pit, lawned area along with the summer house and decking. Early viewing is highly recommended to appreciate the accommodation and location on offer.