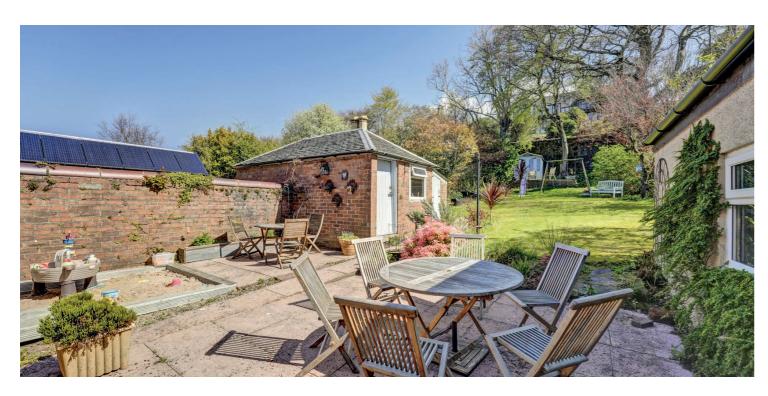

The garden grounds are to the front and rear of the home along with the driveway & garage. The gardens to the rear have a wash house with washing machine and tumble dryer. Patio, sand pit, lawned area along with the summer house and decking. Early viewing is highly recommended to appreciate the accommodation and location on offer.