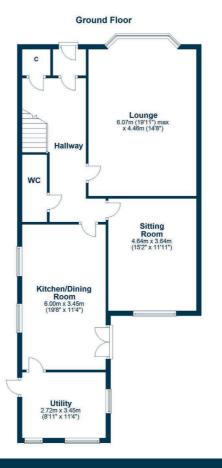

9 Snowdon Terrace, Seamill is a substantial traditional semi-detached villa in one of North Ayrshires coveted villages with its seafront location. Overall, a lovely home with the accommodation extending to bright welcoming reception hallway, luxury wc, lounge with a feature bay window to the front of the home, sitting room with views over the rear garden grounds, luxury hand-built kitchen by Fairlie Furniture which creates a fantastic social space, utility room at the rear of the home which includes a second set of wash/drying machines gives access to the garden grounds.

On the upper level of the home there are four bedrooms with bedroom one offering estuary views of Arran and wardrobe space. There is a luxury Bathroom with an overhead shower set off the upper hallway. The property has gas central heating and double glazing.

9 Snowdon Terrace, Seamill is a substantial traditional semi-detached villa in one of North Ayrshires coveted villages with its seafront location. Overall, a lovely home with the accommodation extending to bright welcoming reception hallway, luxury wc, lounge with a feature bay window to the front of the home, sitting room with views over the rear garden grounds, luxury hand-built kitchen by Fairlie Furniture which creates a fantastic social space, utility room at the rear of the home which includes a second set of wash/drying machines gives access to the garden grounds