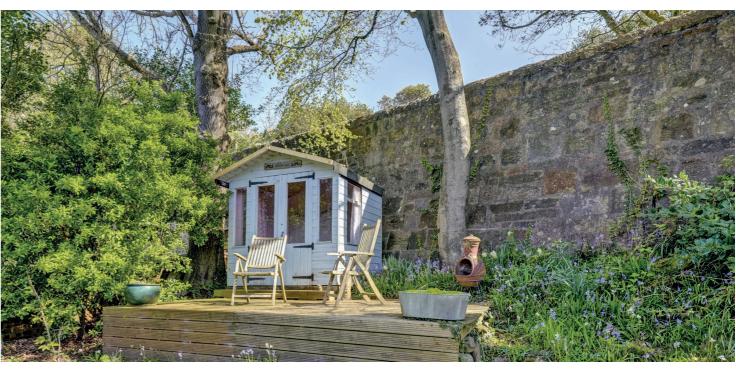

The garden grounds are to the front and rear of the home along with the driveway & garage. The gardens to the rear have a wash house with washing machine and tumble dryer. Patio, sand pit, lawned area along with the summer house and decking. Early viewing is highly recommended to appreciate the accommodation and location on offer.