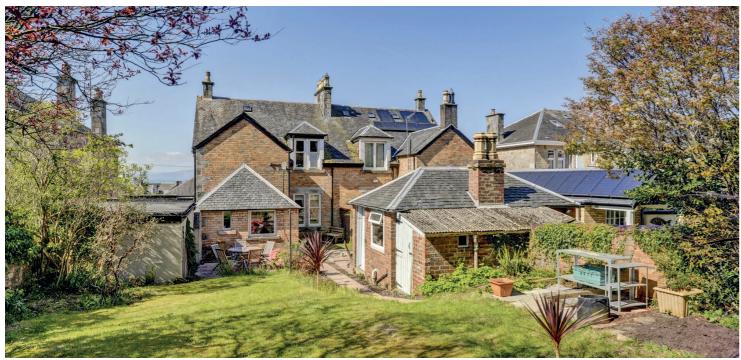

The garden grounds are to the front and rear of the home along with the driveway & garage. The gardens to the rear have a wash house with washing machine and tumble dryer. Patio, sand pit, lawned area along with the summer house and decking. Early viewing is highly recommended to appreciate the accommodation and location on offer.