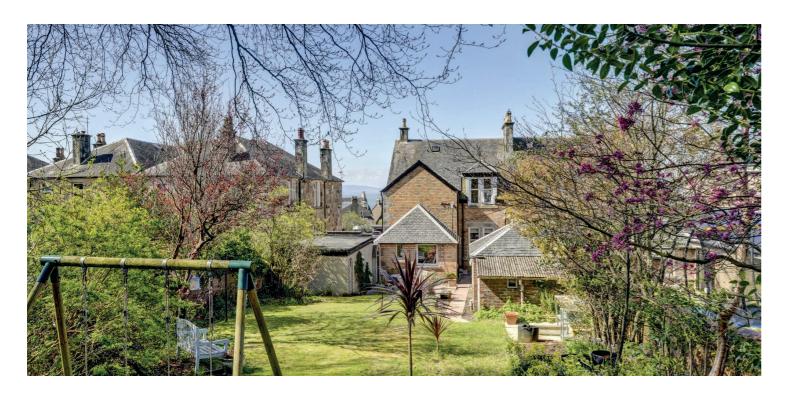

The garden grounds are to the front and rear of the home along with the driveway & garage. The gardens to the rear have a wash house with washing machine and tumble dryer. Patio, sand pit, lawned area along with the summer house and decking. Early viewing is highly recommended to appreciate the accommodation and location on offer.