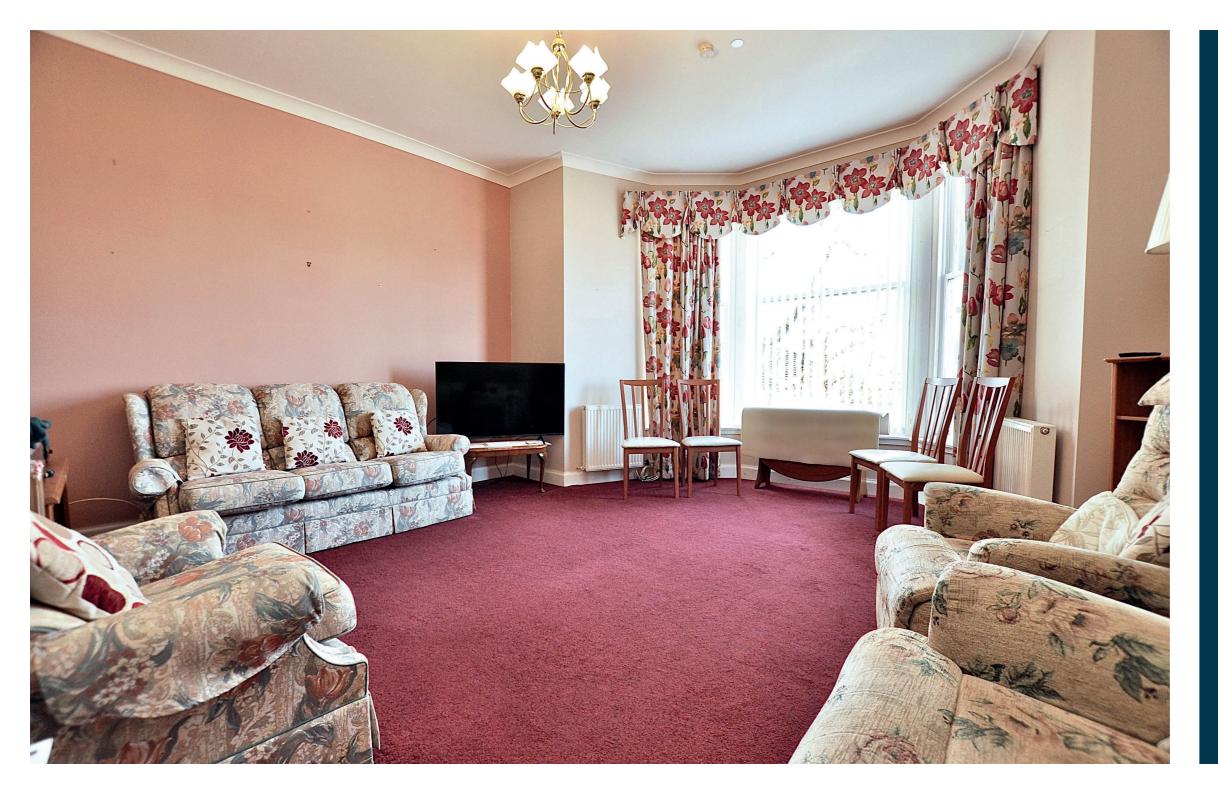

34G Charles Street is a lovely first floor apartment of excellent proportion. In detail the building itself is accessed via an entrance vestibule which opens to a grand reception hallway. The property itself has a welcoming reception hallway leading to the fabulous lounge with its feature bay window. A modern fitted kitchen. There is the dining room/ bedroom three which gives access to the balcony. The main bedroom enjoys an ensuite shower room. The guest bedroom has built in wardrobe storage. As well as the main bathroom off the Hallway. In addition to the above the property has double glazing, gas central heating, allocated and visitor parking within the grounds of the development. Early viewing is highly recommended to appreciate the accommodation and location on offer.