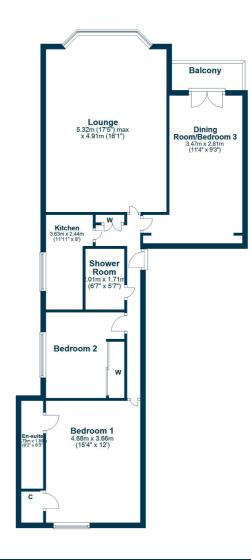

34G Charles Street is a lovely first floor apartment of excellent proportion. In detail the building itself is accessed via an entrance vestibule which opens to a grand reception hallway. The property itself has a welcoming reception hallway leading to the fabulous lounge with its feature bay window. A modern fitted kitchen. There is the dining room/ bedroom three which gives access to the balcony. The main bedroom enjoys an ensuite shower room. The guest bedroom has built in wardrobe storage. As well as the main bathroom off the Hallway. In addition to the above the property has double glazing, gas central heating, allocated and visitor parking within the grounds of the development. Early viewing is highly recommended to appreciate the accommodation and location on offer.

LA1920 | Sat Nav: 34 Charles Street, Largs, KA30 8HL

For the full home report visit www.corumproperty.co.uk

\* All measurements and distances are approximate Floorplans are for illustration purposes and may not be to scale.