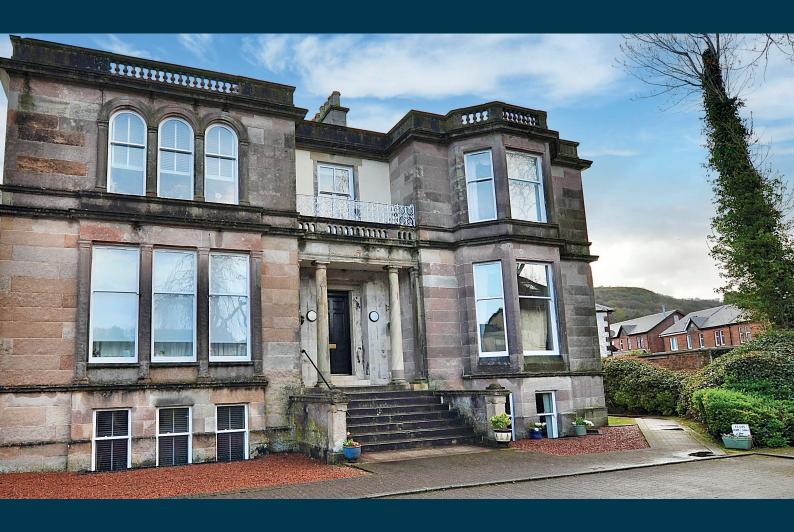

## 34G CHARLES STREET LARGS

www.corumproperty.co.uk

- 3 | BEDROOMS
- 2 | BATHROOMS
- 1 | PUBLIC ROOM

Occupying part of the former Charleston Hotel which has been developed into attractive apartments located on this ever-popular avenue on the south side of Largs and well placed for ease of access to the seafront and town centre

34G Charles Street is a lovely first floor apartment of excellent proportion. In detail the building itself is accessed via an entrance vestibule which opens to a grand reception hallway. The property itself has a welcoming reception hallway leading to the fabulous lounge with its feature bay window. A modern fitted kitchen. There is the dining room/ bedroom three which gives access to the balcony. The main bedroom enjoys an ensuite shower room. The guest bedroom has built in wardrobe storage. As well as the main bathroom off the Hallway. In addition to the above the property has double glazing, gas central heating, allocated and visitor parking within the grounds of the development. Early viewing is highly recommended to appreciate the accommodation and location on offer.