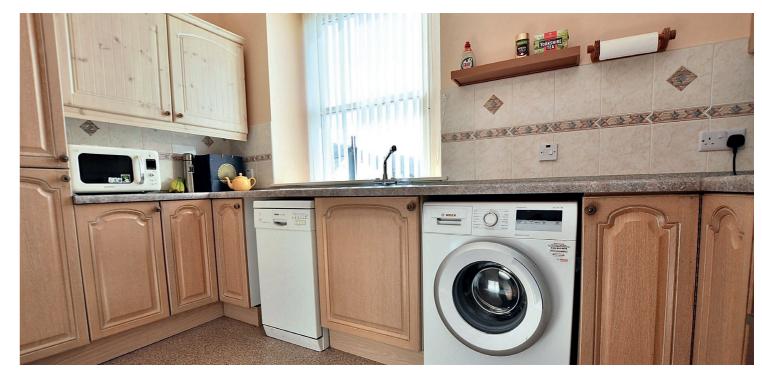

34G Charles Street is a lovely first floor apartment of excellent proportion. In detail the building itself is accessed via an entrance vestibule which opens to a grand reception hallway. The property itself has a welcoming reception hallway leading to the fabulous lounge with its feature bay window. A modern fitted kitchen. There is the dining room/ bedroom three which gives access to the balcony. The main bedroom enjoys an ensuite shower room. The guest bedroom has built in wardrobe storage. As well as the main bathroom off the Hallway. In addition to the above the property has double glazing, gas central heating, allocated and visitor parking within the grounds of the development. Early viewing is highly recommended to appreciate the accommodation and location on offer.