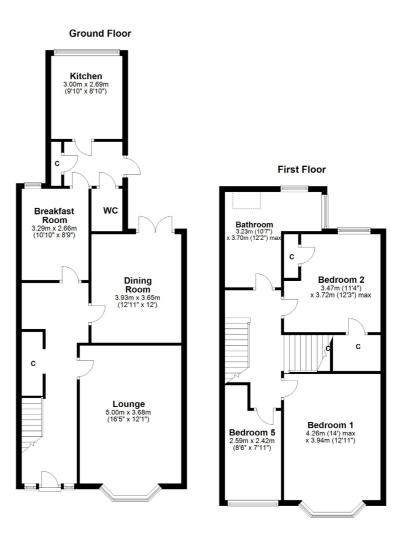

Charles Street is a popular address in Largs due to its proximity to the shorefront and mix of properties. This traditional terraced home has both flexible and good sized accommodation formed over three levels which extends to welcoming reception hallway, formal lounge with feature bay window and aspects to the Firth of Clyde, dining room which provides access to the rear garden grounds, breakfasting room, rear hallway with access to the wc and modern kitchen.

On the first floor of the home there are three bedrooms and a luxury four piece bathroom. Bedroom one has great views down towards the Isle of Cumbrae and beyond. The upper floor of the property has two bedrooms and a modern shower room. The property has gas central heating and double glazing. The garden grounds are set to the front and rear of the house. The garage is located at the rear of the property. Early viewing is highly recommended to appreciate the accommodation and location on offer.

Second Floor

LA1908 | Sat Nav: 16 Charles Street, Largs, KA30 8HS For the full home report visit **www.corumproperty.co.uk** \* All measurements and distances are approximate Floorplans are for illustration purposes and may not be to scale.