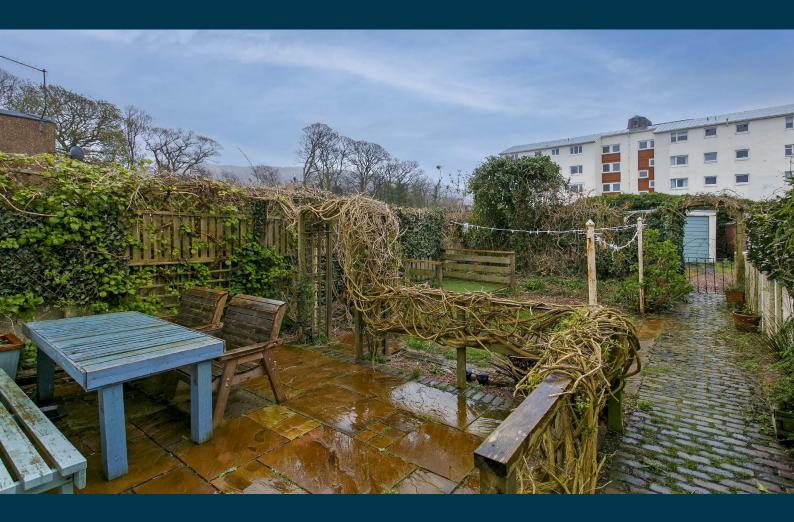

Charles Street is a popular address in Largs due to its proximity to the shorefront and mix of properties. This traditional terraced home has both flexible and good sized accommodation formed over three levels which extends to welcoming reception hallway, formal lounge with feature bay window and aspects to the Firth of Clyde, dining room which provides access to the rear garden grounds, breakfasting room, rear hallway with access to the wc and modern kitchen.

On the first floor of the home there are three bedrooms and a luxury four piece bathroom. Bedroom one has great views down towards the Isle of Cumbrae and beyond. The upper floor of the property has two bedrooms and a modern shower room. The property has gas central heating and double glazing. The garden grounds are set to the front and rear of the house. The garage is located at the rear of the property. Early viewing is highly recommended to appreciate the accommodation and location on offer.