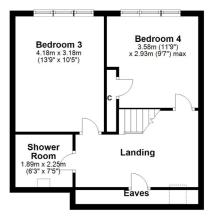

On the first floor of the home there are three bedrooms and a luxury four piece bathroom. Bedroom one has great views down towards the Isle of Cumbrae and beyond. The upper floor of the property has two bedrooms and a modern shower room. The property has gas central heating and double glazing. The garden grounds are set to the front and rear of the house. The garage is located at the rear of the property. Early viewing is highly recommended to appreciate the accommodation and location on offer.

Second Floor

LA1908 | Sat Nav: 16 Charles Street, Largs, KA30 8HS For the full home report visit **www.corumproperty.co.uk** \* All measurements and distances are approximate Floorplans are for illustration purposes and may not be to scale.