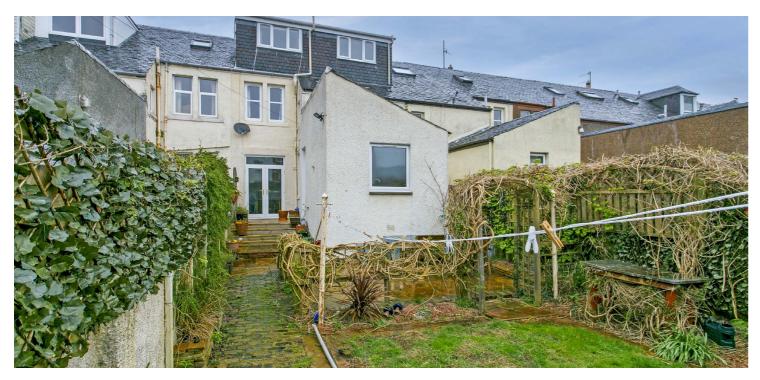

Charles Street is a popular address in Largs due to its proximity to the shorefront and mix of properties. This traditional terraced home has both flexible and good sized accommodation formed over three levels which extends to welcoming reception hallway, formal lounge with feature bay window and aspects to the Firth of Clyde, dining room which provides access to the rear garden grounds, breakfasting room, rear hallway with access to the wc and modern kitchen.

On the first floor of the home there are three bedrooms and a luxury four piece bathroom. Bedroom one has great views down towards the Isle of Cumbrae and beyond. The upper floor of the property has two bedrooms and a modern shower room. The property has gas central heating and double glazing. The garden grounds are set to the front and rear of the house. The garage is located at the rear of the property. Early viewing is highly recommended to appreciate the accommodation and location on offer.