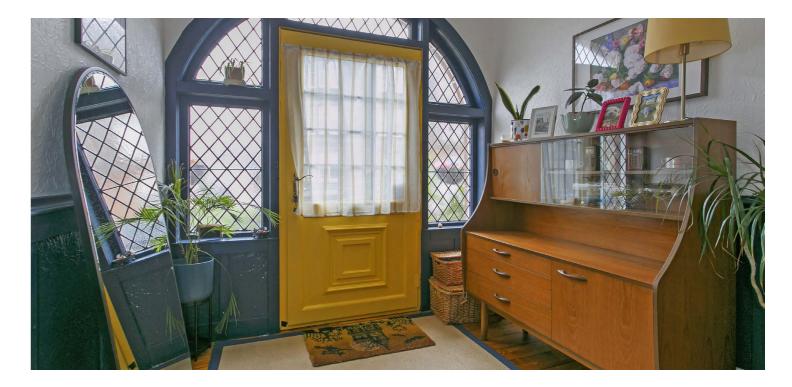

Charles Street is a popular address in Largs due to its proximity to the shorefront and mix of properties. This traditional terraced home has both flexible and good sized accommodation formed over three levels which extends to welcoming reception hallway, formal lounge with feature bay window and aspects to the Firth of Clyde, dining room which provides access to the rear garden grounds, breakfasting room, rear hallway with access to the wc and modern kitchen.