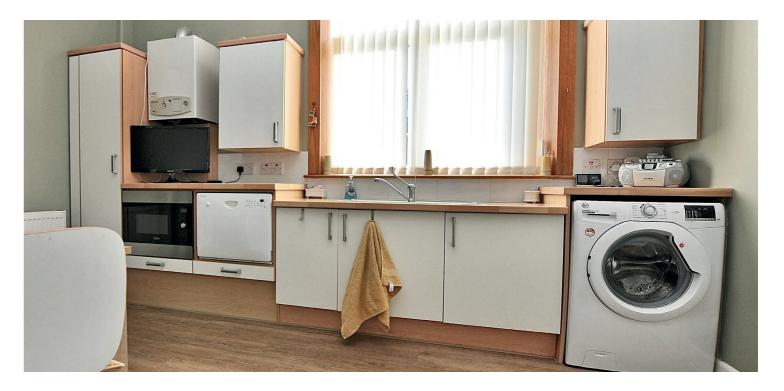

22 Rankin Drive is a lovely home in a popular address set within private gardens along with driveway and garage. The excellent accommodation on offer is accessed through the entrance vestibule/cloaks which lead to the bright welcoming reception hallway. The lounge has a feature leaded portal window and bow window to the front, formal dining room with feature bow window and stair access to the upper floor, double bedroom with aspects over the rear garden grounds, modern breakfasting kitchen and modern wet room. The rear porch leads out to the rear garden grounds. On the upper level of the home there is a double bedroom with great views over local countryside. The property has gas central heating and double glazing. The garden grounds are a good size with areas laid to lawn, decking, garden hut, driveway and garage. Early viewing is highly recommended to appreciate the accommodation and location on offer.

**Ground Floor** 

22 Rankin Drive is a lovely home in a popular address set within private gardens along with driveway and garage. The excellent accommodation on offer is accessed through the entrance vestibule/cloaks which lead to the bright welcoming reception hallway. The lounge has a feature leaded portal window and bow window to the front, formal dining room with feature bow window and stair access to the upper floor, double bedroom with aspects over the rear garden grounds, modern breakfasting kitchen and modern wet room. The rear porch leads out to the rear garden grounds. On the upper level of the home there is a double bedroom with great views over local countryside. The property has gas central heating and double glazing. The garden grounds are a good size with areas laid to lawn, decking, garden hut, driveway and garage. Early viewing is highly recommended to appreciate the accommodation and location on offer.