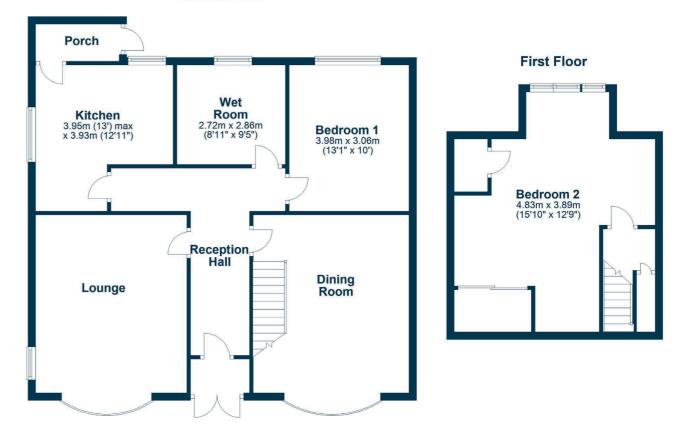

22 Rankin Drive is a lovely home in a popular address set within private gardens along with driveway and garage. The excellent accommodation on offer is accessed through the entrance vestibule/cloaks which lead to the bright welcoming reception hallway. The lounge has a feature leaded portal window and bow window to the front, formal dining room with feature bow window and stair access to the upper floor, double bedroom with aspects over the rear garden grounds, modern breakfasting kitchen and modern wet room. The rear porch leads out to the rear garden grounds. On the upper level of the home there is a double bedroom with great views over local countryside. The property has gas central heating and double glazing. The garden grounds are a good size with areas laid to lawn, decking, garden hut, driveway and garage. Early viewing is highly recommended to appreciate the accommodation and location on offer.

**Ground Floor** 

22 Rankin Drive is a lovely home in a popular address set within private gardens along with driveway and garage. The excellent accommodation on offer is accessed through the entrance vestibule/cloaks which lead to the bright welcoming reception hallway. The lounge has a feature leaded portal window and bow window to the front, formal dining room with feature bow window and stair access to the upper floor, double bedroom with aspects over the rear garden grounds, modern breakfasting kitchen and modern wet room. The rear porch leads out to the rear garden grounds. On the upper level of the home there is a double bedroom with great views over local countryside. The property has gas central heating and double glazing. The garden grounds are a good size with areas laid to lawn, decking, garden hut, driveway and garage. Early viewing is highly recommended to appreciate the accommodation and location on offer.