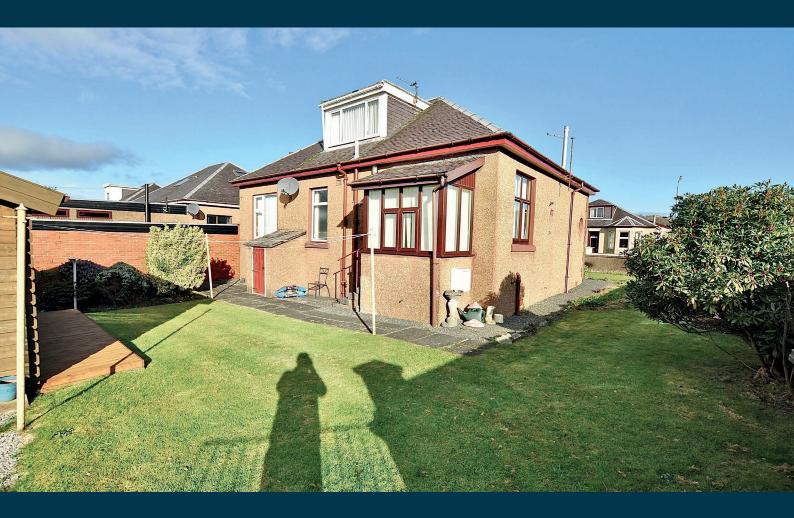

22 Rankin Drive is a lovely home in a popular address set within private gardens along with driveway and garage. The excellent accommodation on offer is accessed through the entrance vestibule/cloaks which lead to the bright welcoming reception hallway. The lounge has a feature leaded portal window and bow window to the front, formal dining room with feature bow window and stair access to the upper floor, double bedroom with aspects over the rear garden grounds, modern breakfasting kitchen and modern wet room. The rear porch leads out to the rear garden grounds. On the upper level of the home there is a double bedroom with great views over local countryside. The property has gas central heating and double glazing. The garden grounds are a good size with areas laid to lawn, decking, garden hut, driveway and garage. Early viewing is highly recommended to appreciate the accommodation and location on offer.

**Ground Floor** 

22 Rankin Drive is a lovely home in a popular address set within private gardens along with driveway and garage. The excellent accommodation on offer is accessed through the entrance vestibule/cloaks which lead to the bright welcoming reception hallway. The lounge has a feature leaded portal window and bow window to the front, formal dining room with feature bow window and stair access to the upper floor, double bedroom with aspects over the rear garden grounds, modern breakfasting kitchen and modern wet room. The rear porch leads out to the rear garden grounds. On the upper level of the home there is a double bedroom with great views over local countryside. The property has gas central heating and double glazing. The garden grounds are a good size with areas laid to lawn, decking, garden hut, driveway and garage. Early viewing is highly recommended to appreciate the accommodation and location on offer.