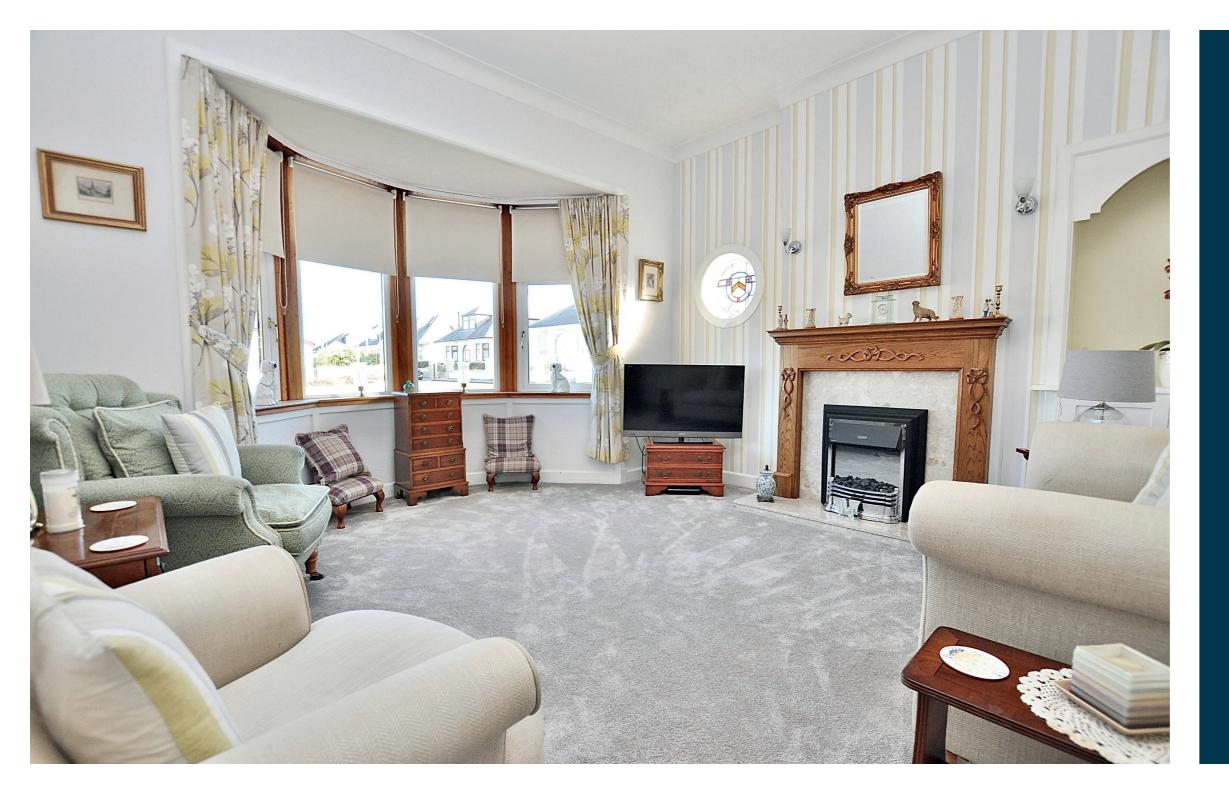

22 Rankin Drive is a lovely home in a popular address set within private gardens along with driveway and garage. The excellent accommodation on offer is accessed through the entrance vestibule/cloaks which lead to the bright welcoming reception hallway. The lounge has a feature leaded portal window and bow window to the front, formal dining room with feature bow window and stair access to the upper floor, double bedroom with aspects over the rear garden grounds, modern breakfasting kitchen and modern wet room. The rear porch leads out to the rear garden grounds. On the upper level of the home there is a double bedroom with great views over local countryside. The property has gas central heating and double glazing. The garden grounds are a good size with areas laid to lawn, decking, garden hut, driveway and garage. Early viewing is highly recommended to appreciate the accommodation and location on offer.

**Ground Floor** 

22 Rankin Drive is a lovely home in a popular address set within private gardens along with driveway and garage. The excellent accommodation on offer is accessed through the entrance vestibule/cloaks which lead to the bright welcoming reception hallway. The lounge has a feature leaded portal window and bow window to the front, formal dining room with feature bow window and stair access to the upper floor, double bedroom with aspects over the rear garden grounds, modern breakfasting kitchen and modern wet room. The rear porch leads out to the rear garden grounds. On the upper level of the home there is a double bedroom with great views over local countryside. The property has gas central heating and double glazing. The garden grounds are a good size with areas laid to lawn, decking, garden hut, driveway and garage. Early viewing is highly recommended to appreciate the accommodation and location on offer.