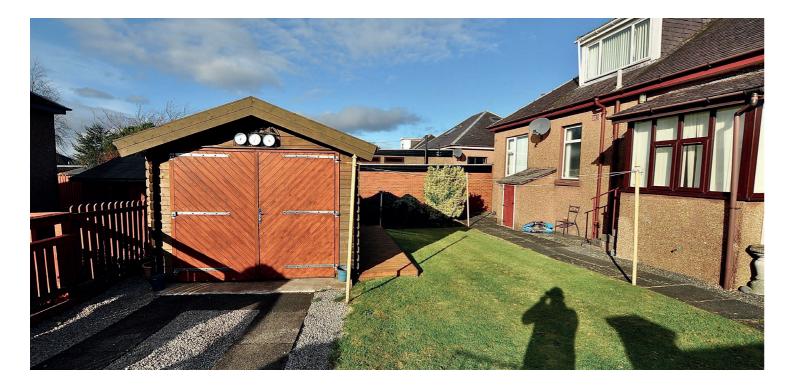

22 Rankin Drive is a lovely home in a popular address set within private gardens along with driveway and garage. The excellent accommodation on offer is accessed through the entrance vestibule/cloaks which lead to the bright welcoming reception hallway. The lounge has a feature leaded portal window and bow window to the front, formal dining room with feature bow window and stair access to the upper floor, double bedroom with aspects over the rear garden grounds, modern breakfasting kitchen and modern wet room. The rear porch leads out to the rear garden grounds. On the upper level of the home there is a double bedroom with great views over local countryside. The property has gas central heating and double glazing. The garden grounds are a good size with areas laid to lawn, decking, garden hut, driveway and garage. Early viewing is highly recommended to appreciate the accommodation and location on offer.

**Ground Floor** 

22 Rankin Drive is a lovely home in a popular address set within private gardens along with driveway and garage. The excellent accommodation on offer is accessed through the entrance vestibule/cloaks which lead to the bright welcoming reception hallway. The lounge has a feature leaded portal window and bow window to the front, formal dining room with feature bow window and stair access to the upper floor, double bedroom with aspects over the rear garden grounds, modern breakfasting kitchen and modern wet room. The rear porch leads out to the rear garden grounds. On the upper level of the home there is a double bedroom with great views over local countryside. The property has gas central heating and double glazing. The garden grounds are a good size with areas laid to lawn, decking, garden hut, driveway and garage. Early viewing is highly recommended to appreciate the accommodation and location on offer.