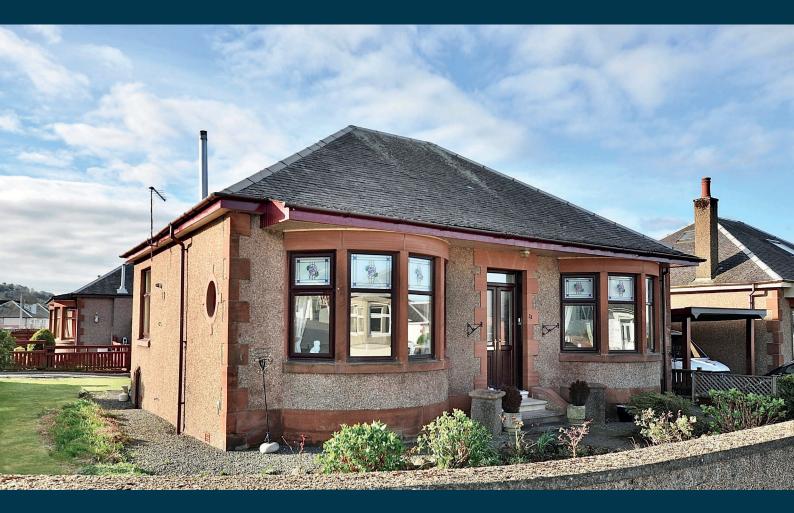

## 22 RANKIN DRIVE

www.corumproperty.co.uk

2 | BEDROOMS1 | BATHROOM2 | PUBLIC ROOMS

This wonderful traditional detached bungalow is located in this popular Largs address with great views to the local countryside and set amidst excellent garden grounds.

22 Rankin Drive is a lovely home in a popular address set within private gardens along with driveway and garage. The excellent accommodation on offer is accessed through the entrance vestibule/cloaks which lead to the bright welcoming reception hallway. The lounge has a feature leaded portal window and bow window to the front, formal dining room with feature bow window and stair access to the upper floor, double bedroom with aspects over the rear garden grounds, modern breakfasting kitchen and modern wet room. The rear porch leads out to the rear garden grounds. On the upper level of the home there is a double bedroom with great views over local countryside. The property has gas central heating and double glazing. The garden grounds are a good size with areas laid to lawn, decking, garden hut, driveway and garage. Early viewing is highly recommended to appreciate the accommodation and location on offer.