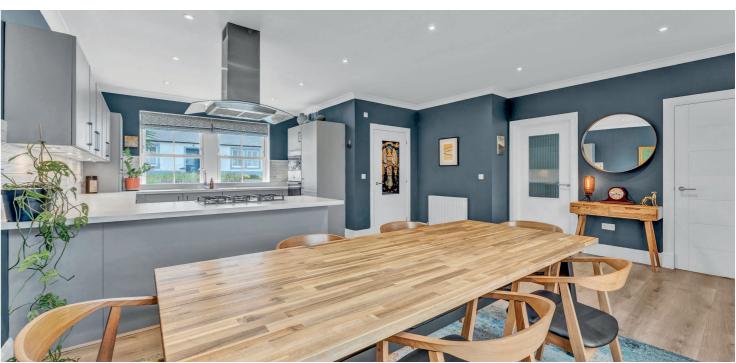

43 Montgomerie View forms part of this beautiful modern development by Hope Homes of which there is a varied selection of feature homes. The property in question is magnificent and has accommodation which extends to the entrance vestibule which in turn leads into the contemporary living area. This area comprises of a luxury modern fitted kitchen and a fantastic sized dining area which is ideal for formal dining and lazy morning breakfasts, lounge which brings the outside decking inside via the bi-folding doors, three double bedrooms with en suite shower room and modern bathroom. The property has solar panels, gas central heating and double glazing. The garden grounds are set to the front and rear of the home along with feature decking & raised flower beds. To complement the garden grounds there is the driveway and garage. Early viewing is highly recommended to appreciate the accommodation and location on offer.

## **Ground Floor**

43 Montgomerie View forms part of this beautiful modern development by Hope Homes of which there is a varied selection of feature homes. The property in question is magnificent and has accommodation which extends to the entrance vestibule which in turn leads into the contemporary living area. This area comprises of a luxury modern fitted kitchen and a fantastic sized dining area which is ideal for formal dining and lazy morning breakfasts, lounge which brings the outside decking inside via the bi-folding doors, three double bedrooms with en suite shower room and modern bathroom. The property has solar panels, gas central heating and double glazing. The garden grounds are set to the front and rear of the home along with feature decking & raised flower beds. To complement the garden grounds there is the driveway and garage. Early viewing is highly recommended to appreciate the accommodation and location on offer.