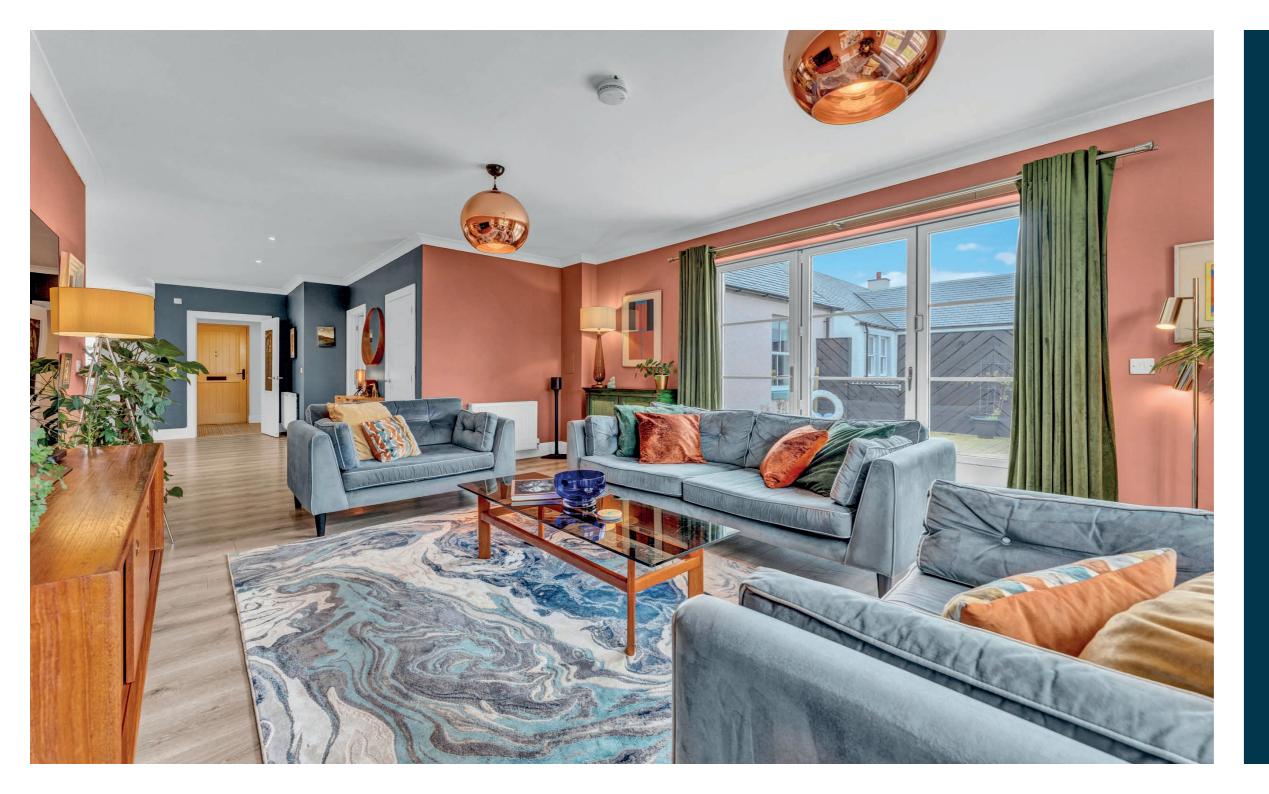

43 Montgomerie View forms part of this beautiful modern development by Hope Homes of which there is a varied selection of feature homes. The property in question is magnificent and has accommodation which extends to the entrance vestibule which in turn leads into the contemporary living area. This area comprises of a luxury modern fitted kitchen and a fantastic sized dining area which is ideal for formal dining and lazy morning breakfasts, lounge which brings the outside decking inside via the bi-folding doors, three double bedrooms with en suite shower room and modern bathroom. The property has solar panels, gas central heating and double glazing. The garden grounds are set to the front and rear of the home along with feature decking & raised flower beds. To complement the garden grounds there is the driveway and garage. Early viewing is highly recommended to appreciate the accommodation and location on offer.

## **Ground Floor**

43 Montgomerie View forms part of this beautiful modern development by Hope Homes of which there is a varied selection of feature homes. The property in question is magnificent and has accommodation which extends to the entrance vestibule which in turn leads into the contemporary living area. This area comprises of a luxury modern fitted kitchen and a fantastic sized dining area which is ideal for formal dining and lazy morning breakfasts, lounge which brings the outside decking inside via the bi-folding doors, three double bedrooms with en suite shower room and modern bathroom. The property has solar panels, gas central heating and double glazing. The garden grounds are set to the front and rear of the home along with feature decking & raised flower beds. To complement the garden grounds there is the driveway and garage. Early viewing is highly recommended to appreciate the accommodation and location on offer.