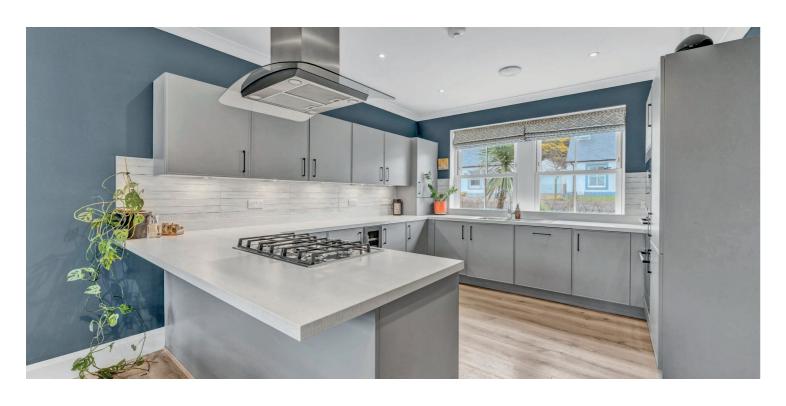

43 Montgomerie View forms part of this beautiful modern development by Hope Homes of which there is a varied selection of feature homes. The property in question is magnificent and has accommodation which extends to the entrance vestibule which in turn leads into the contemporary living area. This area comprises of a luxury modern fitted kitchen and a fantastic sized dining area which is ideal for formal dining and lazy morning breakfasts, lounge which brings the outside decking inside via the bi-folding doors, three double bedrooms with en suite shower room and modern bathroom. The property has solar panels, gas central heating and double glazing. The garden grounds are set to the front and rear of the home along with feature decking & raised flower beds. To complement the garden grounds there is the driveway and garage. Early viewing is highly recommended to appreciate the accommodation and location on offer.

## **Ground Floor**

43 Montgomerie View forms part of this beautiful modern development by Hope Homes of which there is a varied selection of feature homes. The property in question is magnificent and has accommodation which extends to the entrance vestibule which in turn leads into the contemporary living area. This area comprises of a luxury modern fitted kitchen and a fantastic sized dining area which is ideal for formal dining and lazy morning breakfasts, lounge which brings the outside decking inside via the bi-folding doors, three double bedrooms with en suite shower room and modern bathroom. The property has solar panels, gas central heating and double glazing. The garden grounds are set to the front and rear of the home along with feature decking & raised flower beds. To complement the garden grounds there is the driveway and garage. Early viewing is highly recommended to appreciate the accommodation and location on offer.