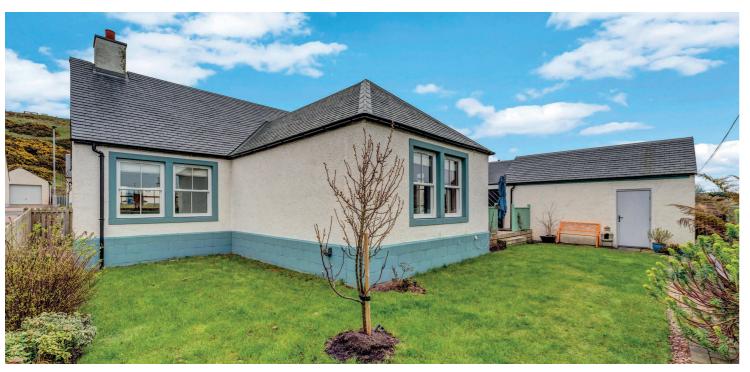

43 Montgomerie View forms part of this beautiful modern development by Hope Homes of which there is a varied selection of feature homes. The property in question is magnificent and has accommodation which extends to the entrance vestibule which in turn leads into the contemporary living area. This area comprises of a luxury modern fitted kitchen and a fantastic sized dining area which is ideal for formal dining and lazy morning breakfasts, lounge which brings the outside decking inside via the bi-folding doors, three double bedrooms with en suite shower room and modern bathroom. The property has solar panels, gas central heating and double glazing. The garden grounds are set to the front and rear of the home along with feature decking & raised flower beds. To complement the garden grounds there is the driveway and garage. Early viewing is highly recommended to appreciate the accommodation and location on offer.