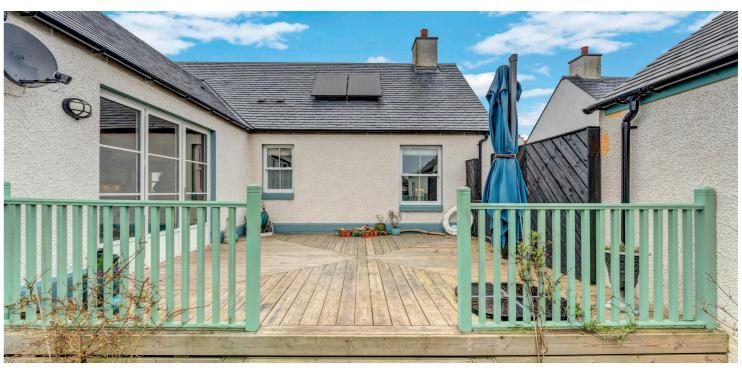

43 Montgomerie View forms part of this beautiful modern development by Hope Homes of which there is a varied selection of feature homes. The property in question is magnificent and has accommodation which extends to the entrance vestibule which in turn leads into the contemporary living area. This area comprises of a luxury modern fitted kitchen and a fantastic sized dining area which is ideal for formal dining and lazy morning breakfasts, lounge which brings the outside decking inside via the bi-folding doors, three double bedrooms with en suite shower room and modern bathroom. The property has solar panels, gas central heating and double glazing. The garden grounds are set to the front and rear of the home along with feature decking & raised flower beds. To complement the garden grounds there is the driveway and garage. Early viewing is highly recommended to appreciate the accommodation and location on offer.

## **Ground Floor**

43 Montgomerie View forms part of this beautiful modern development by Hope Homes of which there is a varied selection of feature homes. The property in question is magnificent and has accommodation which extends to the entrance vestibule which in turn leads into the contemporary living area. This area comprises of a luxury modern fitted kitchen and a fantastic sized dining area which is ideal for formal dining and lazy morning breakfasts, lounge which brings the outside decking inside via the bi-folding doors, three double bedrooms with en suite shower room and modern bathroom. The property has solar panels, gas central heating and double glazing. The garden grounds are set to the front and rear of the home along with feature decking & raised flower beds. To complement the garden grounds there is the driveway and garage. Early viewing is highly recommended to appreciate the accommodation and location on offer.