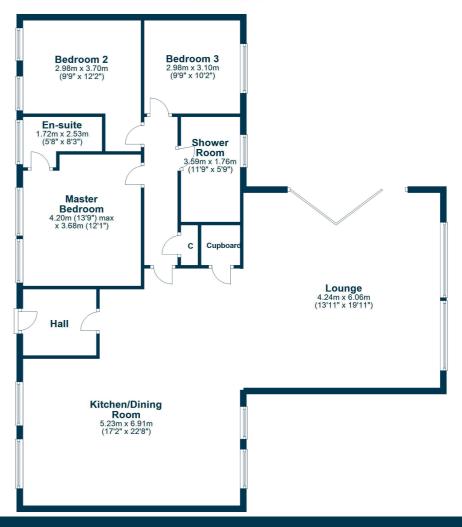

43 Montgomerie View forms part of this beautiful modern development by Hope Homes of which there is a varied selection of feature homes. The property in question is magnificent and has accommodation which extends to the entrance vestibule which in turn leads into the contemporary living area. This area comprises of a luxury modern fitted kitchen and a fantastic sized dining area which is ideal for formal dining and lazy morning breakfasts, lounge which brings the outside decking inside via the bi-folding doors, three double bedrooms with en suite shower room and modern bathroom. The property has solar panels, gas central heating and double glazing. The garden grounds are set to the front and rear of the home along with feature decking & raised flower beds. To complement the garden grounds there is the driveway and garage. Early viewing is highly recommended to appreciate the accommodation and location on offer.

## **Ground Floor**

43 Montgomerie View forms part of this beautiful modern development by Hope Homes of which there is a varied selection of feature homes. The property in question is magnificent and has accommodation which extends to the entrance vestibule which in turn leads into the contemporary living area. This area comprises of a luxury modern fitted kitchen and a fantastic sized dining area which is ideal for formal dining and lazy morning breakfasts, lounge which brings the outside decking inside via the bi-folding doors, three double bedrooms with en suite shower room and modern bathroom. The property has solar panels, gas central heating and double glazing. The garden grounds are set to the front and rear of the home along with feature decking & raised flower beds. To complement the garden grounds there is the driveway and garage. Early viewing is highly recommended to appreciate the accommodation and location on offer.