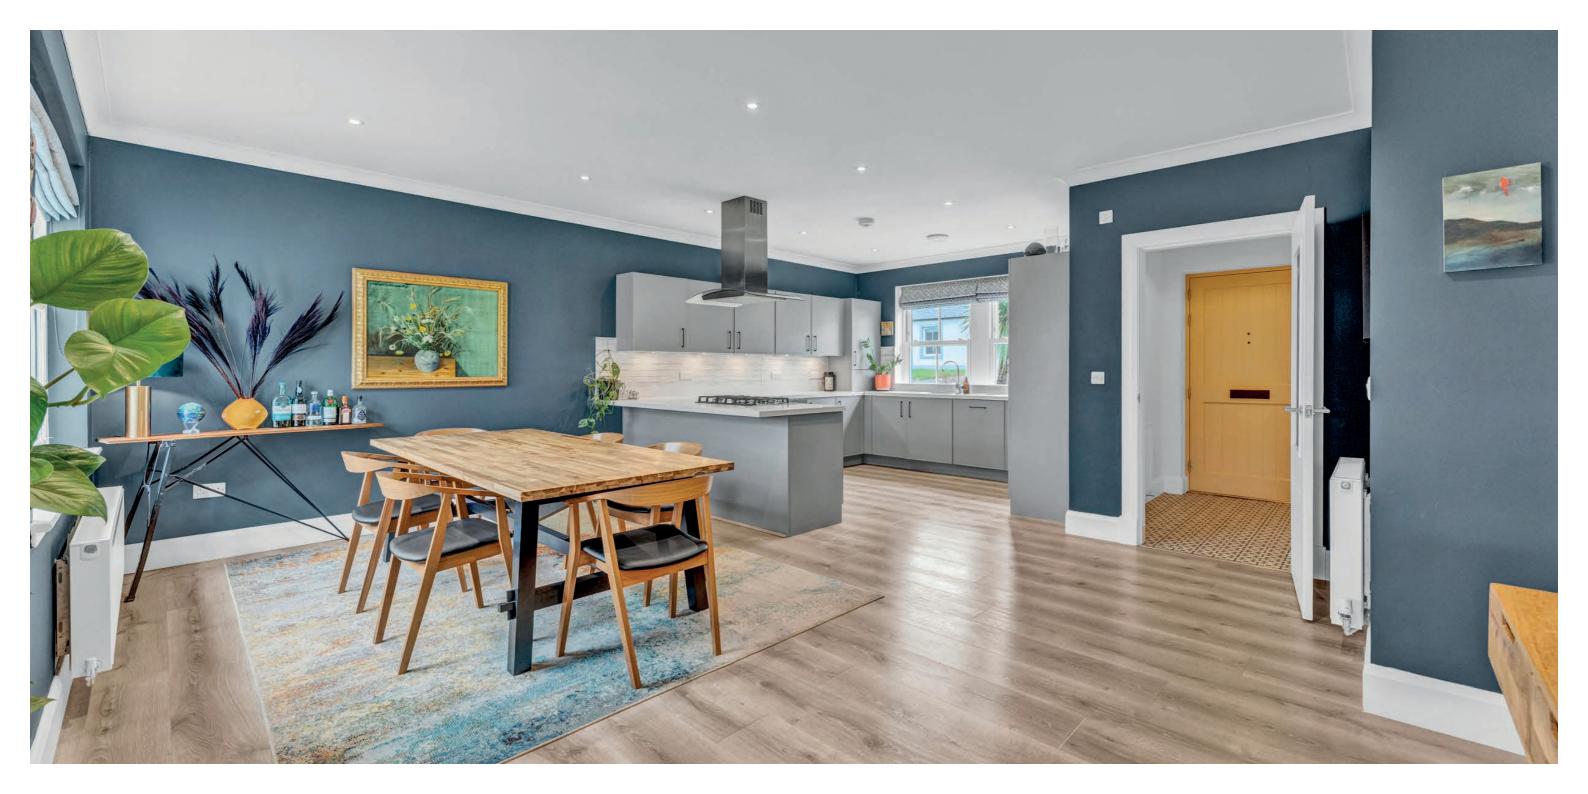

43 Montgomerie View forms part of this beautiful modern development by Hope Homes of which there is a varied selection of feature homes. The property in question is magnificent and has accommodation which extends to the entrance vestibule which in turn leads into the contemporary living area. This area comprises of a luxury modern fitted kitchen and a fantastic sized dining area which is ideal for formal dining and lazy morning breakfasts, lounge which brings the outside decking inside via the bi-folding doors, three double bedrooms with en suite shower room and modern bathroom. The property has solar panels, gas central heating and double glazing. The garden grounds are set to the front and rear of the home along with feature decking & raised flower beds. To complement the garden grounds there is the driveway and garage. Early viewing is highly recommended to appreciate the accommodation and location on offer.

## **Ground Floor**

43 Montgomerie View forms part of this beautiful modern development by Hope Homes of which there is a varied selection of feature homes. The property in question is magnificent and has accommodation which extends to the entrance vestibule which in turn leads into the contemporary living area. This area comprises of a luxury modern fitted kitchen and a fantastic sized dining area which is ideal for formal dining and lazy morning breakfasts, lounge which brings the outside decking inside via the bi-folding doors, three double bedrooms with en suite shower room and modern bathroom. The property has solar panels, gas central heating and double glazing. The garden grounds are set to the front and rear of the home along with feature decking & raised flower beds. To complement the garden grounds there is the driveway and garage. Early viewing is highly recommended to appreciate the accommodation and location on offer.