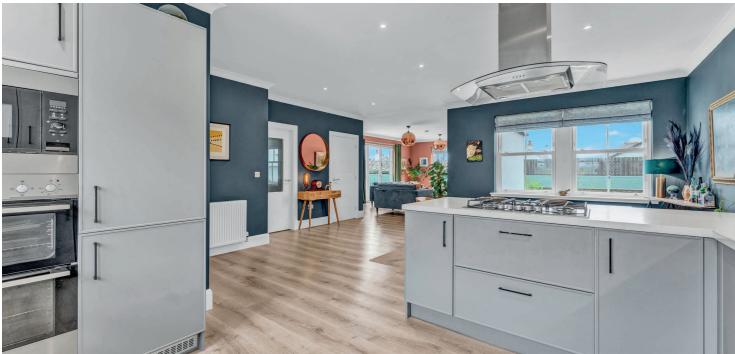

43 Montgomerie View forms part of this beautiful modern development by Hope Homes of which there is a varied selection of feature homes. The property in question is magnificent and has accommodation which extends to the entrance vestibule which in turn leads into the contemporary living area. This area comprises of a luxury modern fitted kitchen and a fantastic sized dining area which is ideal for formal dining and lazy morning breakfasts, lounge which brings the outside decking inside via the bi-folding doors, three double bedrooms with en suite shower room and modern bathroom. The property has solar panels, gas central heating and double glazing. The garden grounds are set to the front and rear of the home along with feature decking & raised flower beds. To complement the garden grounds there is the driveway and garage. Early viewing is highly recommended to appreciate the accommodation and location on offer.

## **Ground Floor**

43 Montgomerie View forms part of this beautiful modern development by Hope Homes of which there is a varied selection of feature homes. The property in question is magnificent and has accommodation which extends to the entrance vestibule which in turn leads into the contemporary living area. This area comprises of a luxury modern fitted kitchen and a fantastic sized dining area which is ideal for formal dining and lazy morning breakfasts, lounge which brings the outside decking inside via the bi-folding doors, three double bedrooms with en suite shower room and modern bathroom. The property has solar panels, gas central heating and double glazing. The garden grounds are set to the front and rear of the home along with feature decking & raised flower beds. To complement the garden grounds there is the driveway and garage. Early viewing is highly recommended to appreciate the accommodation and location on offer.