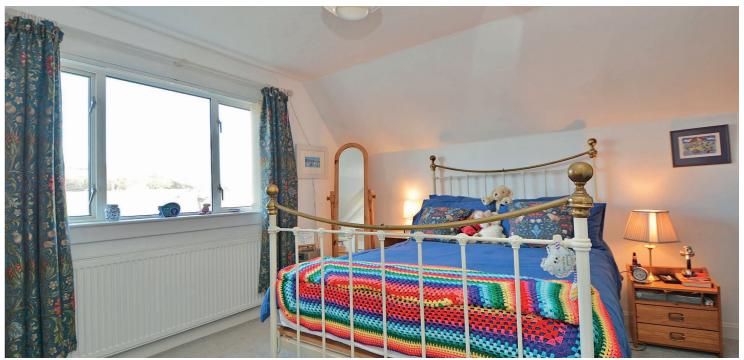

The master bedroom benefits from a built-in wardrobe and a modern en-suite shower room with three piece suite to include WC, wash hand basin and shower cubicle. The two double bedrooms on the upper landing have built-in wardrobe storage as well.