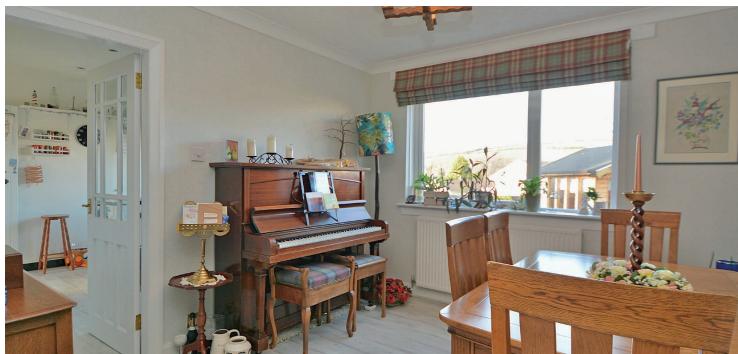

In more detail, the accommodation on offer comprises a reception hallway, with WC and understairs storage, giving access to a bright and spacious lounge overlooking the front gardens, with focal point wood burning stove, semi open plan dining room with access through to the kitchen. The reception hall also opens to the modern kitchen which is fitted with a range of wall and base units, breakfast bar and integrated appliances. The kitchen gives access to the rear gardens with views of the hills beyond. On the upper landing there is a useful storage cupboard, three well proportioned double bedrooms, family bathroom fitted with a modern three piece suite to include WC, wash hand basin and bath with shower.