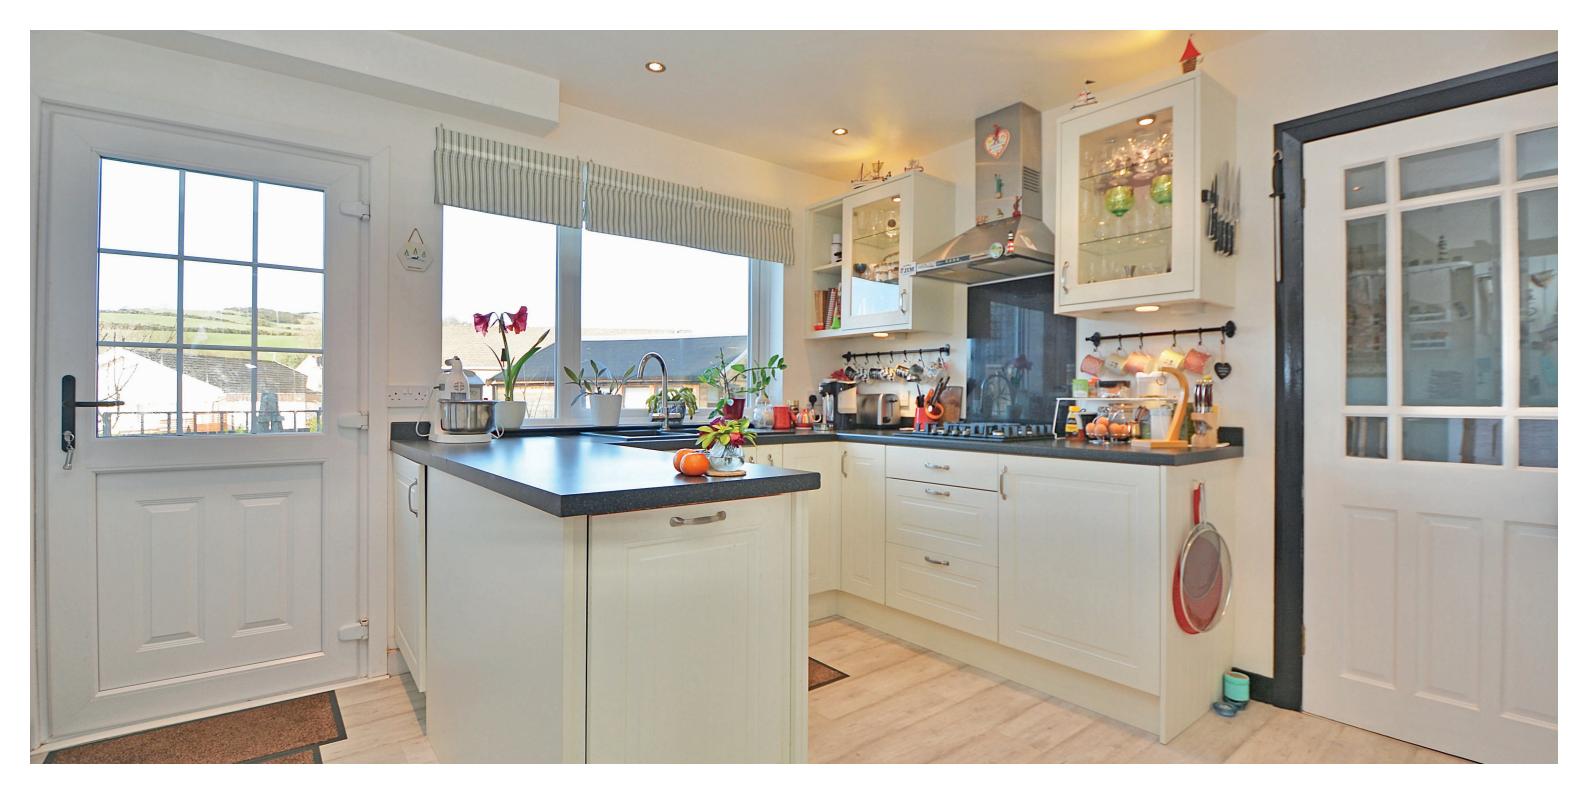

In more detail, the accommodation on offer comprises a reception hallway, with WC and understairs storage, giving access to a bright and spacious lounge overlooking the front gardens, with focal point wood burning stove, semi open plan dining room with access through to the kitchen. The reception hall also opens to the modern kitchen which is fitted with a range of wall and base units, breakfast bar and integrated appliances. The kitchen gives access to the rear gardens with views of the hills beyond. On the upper landing there is a useful storage cupboard, three well proportioned double bedrooms, family bathroom fitted with a modern three piece suite to include WC, wash hand basin and bath with shower.