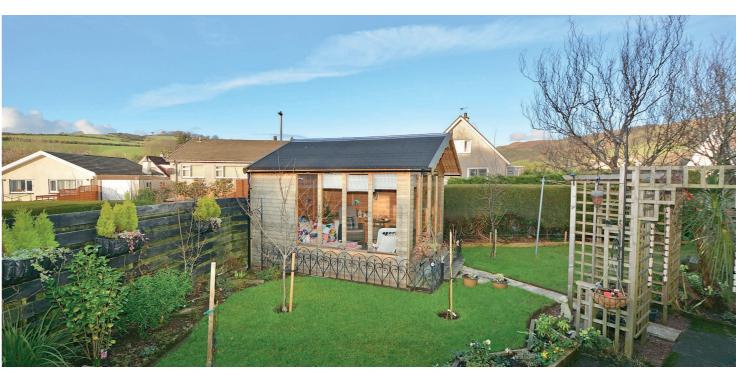

## 11 CHAPELTON DRIVE

LARGS

www.corumproperty.co.uk

- 3 | BEDROOMS
- 2 | BATHROOMS
- 2 | PUBLIC ROOMS

Positioned on a delightful corner plot with landscaped gardens, 11 Chapelton Drive is a stunning detached family home. The property has been meticulously cared for by the current owners who have added a separate timber sunroom to the rear gardens. The property has a monobloc driveway as well as a garage.

In addition to the above, the property has double glazing, gas central heating, a monobloc driveway parking to the rear with garage and neatly tended lawned gardens to the side with patio areas and mature shrubs and plants.