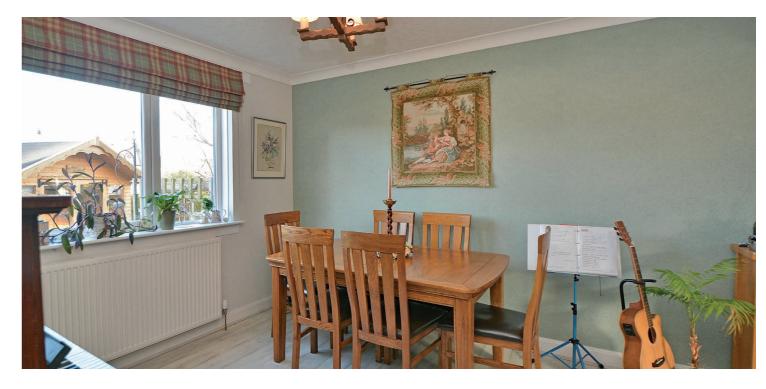

In more detail, the accommodation on offer comprises a reception hallway, with WC and understairs storage, giving access to a bright and spacious lounge overlooking the front gardens, with focal point wood burning stove, semi open plan dining room with access through to the kitchen. The reception hall also opens to the modern kitchen which is fitted with a range of wall and base units, breakfast bar and integrated appliances. The kitchen gives access to the rear gardens with views of the hills beyond. On the upper landing there is a useful storage cupboard, three well proportioned double bedrooms, family bathroom fitted with a modern three piece suite to include WC, wash hand basin and bath with shower.