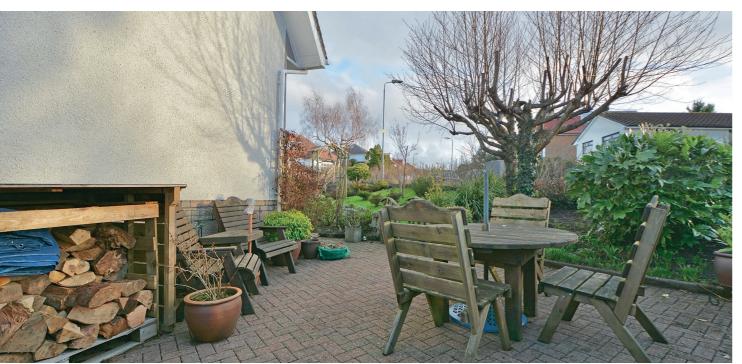

In addition to the above, the property has double glazing, gas central heating, a monobloc driveway parking to the rear with garage and neatly tended lawned gardens to the side with patio areas and mature shrubs and plants.