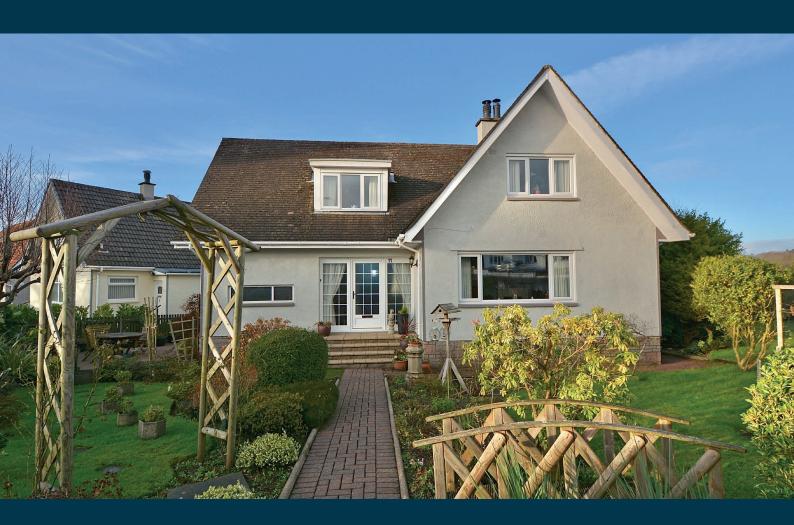

## 11 CHAPELTON DRIVE

LARGS

www.corumproperty.co.uk

- 3 | BEDROOMS
- 2 | BATHROOMS
- 2 | PUBLIC ROOMS

Positioned on a delightful corner plot with landscaped gardens, 11 Chapelton Drive is a stunning detached family home. The property has been meticulously cared for by the current owners who have added a separate timber sunroom to the rear gardens. The property has a monobloc driveway as well as a garage.

In addition to the above, the property has double glazing, gas central heating, a monobloc driveway parking to the rear with garage and neatly tended lawned gardens to the side with patio areas and mature shrubs and plants.