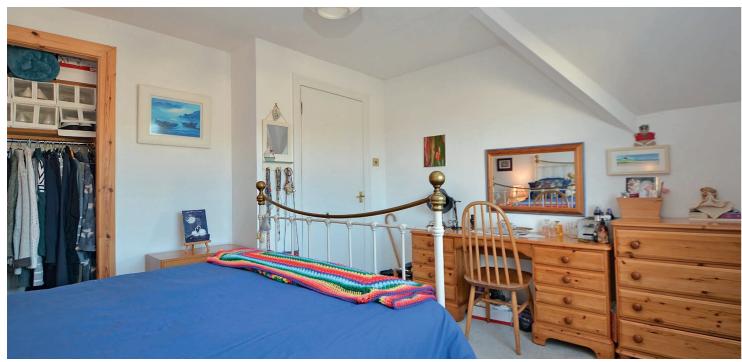

The master bedroom benefits from a built-in wardrobe and a modern en-suite shower room with three piece suite to include WC, wash hand basin and shower cubicle. The two double bedrooms on the upper landing have built-in wardrobe storage as well.