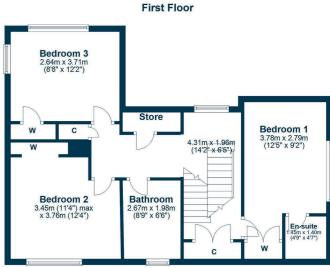

In more detail, the accommodation on offer comprises a reception hallway, with WC and understairs storage, giving access to a bright and spacious lounge overlooking the front gardens, with focal point wood burning stove, semi open plan dining room with access through to the kitchen. The reception hall also opens to the modern kitchen which is fitted with a range of wall and base units, breakfast bar and integrated appliances. The kitchen gives access to the rear gardens with views of the hills beyond. On the upper landing there is a useful storage cupboard, three well proportioned double bedrooms, family bathroom fitted with a modern three piece suite to include WC, wash hand basin and bath with shower.

The master bedroom benefits from a built-in wardrobe and a modern en-suite shower room with three piece suite to include WC, wash hand basin and shower cubicle. The two double bedrooms on the upper landing have built-in wardrobe storage as well.

LA1891 | Sat Nav: 11 Chapleton Drive, Largs, KA30 8RD.

For the full home report visit www.corumproperty.co.uk

\* All measurements and distances are approximate Floorplans are for illustration purposes and may not be to scale.