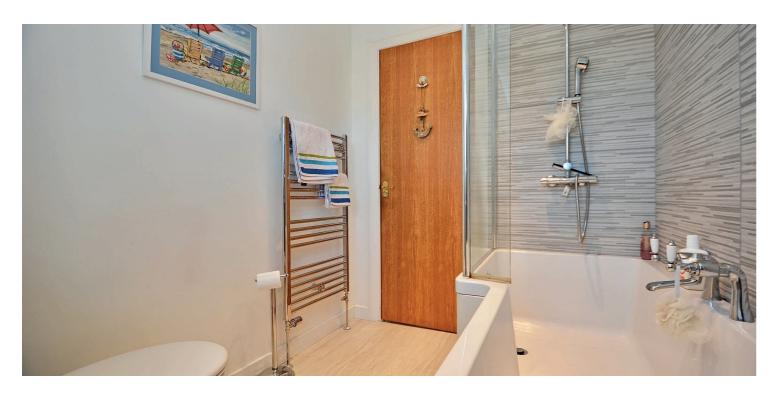

In more detail, the accommodation on offer comprises a reception hallway, with WC and understairs storage, giving access to a bright and spacious lounge overlooking the front gardens, with focal point wood burning stove, semi open plan dining room with access through to the kitchen. The reception hall also opens to the modern kitchen which is fitted with a range of wall and base units, breakfast bar and integrated appliances. The kitchen gives access to the rear gardens with views of the hills beyond. On the upper landing there is a useful storage cupboard, three well proportioned double bedrooms, family bathroom fitted with a modern three piece suite to include WC, wash hand basin and bath with shower.

The master bedroom benefits from a built-in wardrobe and a modern en-suite shower room with three piece suite to include WC, wash hand basin and shower cubicle. The two double bedrooms on the upper landing have built-in wardrobe storage as well.