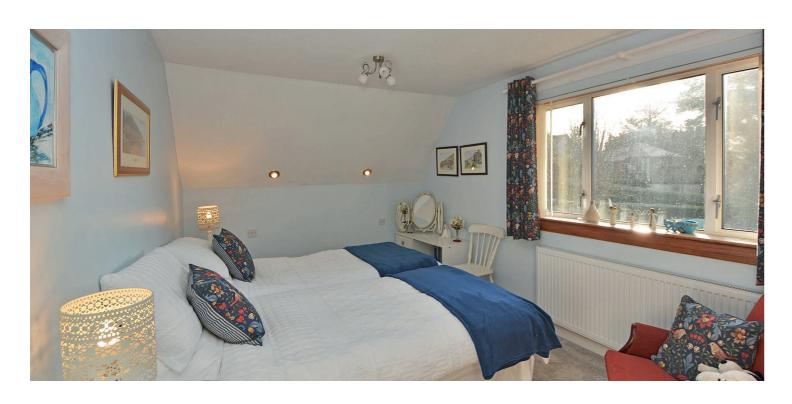

The master bedroom benefits from a built-in wardrobe and a modern en-suite shower room with three piece suite to include WC, wash hand basin and shower cubicle. The two double bedrooms on the upper landing have built-in wardrobe storage as well.