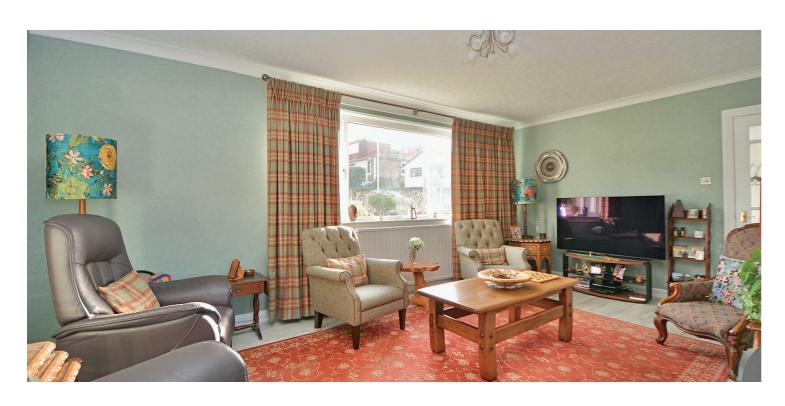

In more detail, the accommodation on offer comprises a reception hallway, with WC and understairs storage, giving access to a bright and spacious lounge overlooking the front gardens, with focal point wood burning stove, semi open plan dining room with access through to the kitchen. The reception hall also opens to the modern kitchen which is fitted with a range of wall and base units, breakfast bar and integrated appliances. The kitchen gives access to the rear gardens with views of the hills beyond. On the upper landing there is a useful storage cupboard, three well proportioned double bedrooms, family bathroom fitted with a modern three piece suite to include WC, wash hand basin and bath with shower.