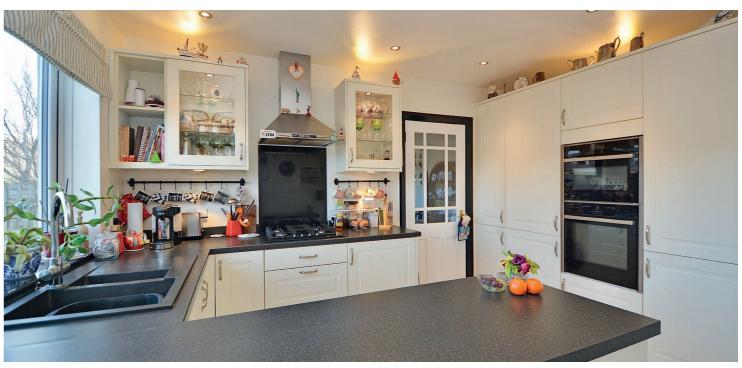

In more detail, the accommodation on offer comprises a reception hallway, with WC and understairs storage, giving access to a bright and spacious lounge overlooking the front gardens, with focal point wood burning stove, semi open plan dining room with access through to the kitchen. The reception hall also opens to the modern kitchen which is fitted with a range of wall and base units, breakfast bar and integrated appliances. The kitchen gives access to the rear gardens with views of the hills beyond. On the upper landing there is a useful storage cupboard, three well proportioned double bedrooms, family bathroom fitted with a modern three piece suite to include WC, wash hand basin and bath with shower.