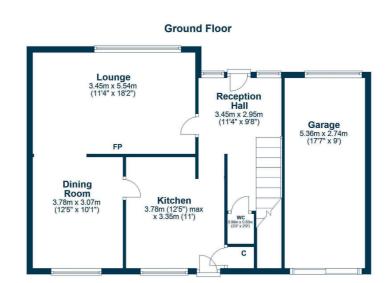

In more detail, the accommodation on offer comprises a reception hallway, with WC and understairs storage, giving access to a bright and spacious lounge overlooking the front gardens, with focal point wood burning stove, semi open plan dining room with access through to the kitchen. The reception hall also opens to the modern kitchen which is fitted with a range of wall and base units, breakfast bar and integrated appliances. The kitchen gives access to the rear gardens with views of the hills beyond. On the upper landing there is a useful storage cupboard, three well proportioned double bedrooms, family bathroom fitted with a modern three piece suite to include WC, wash hand basin and bath with shower.

The master bedroom benefits from a built-in wardrobe and a modern en-suite shower room with three piece suite to include WC, wash hand basin and shower cubicle. The two double bedrooms on the upper landing have built-in wardrobe storage as well.