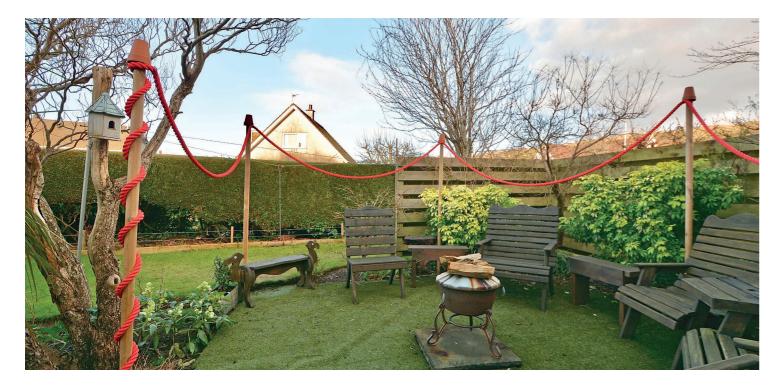

In addition to the above, the property has double glazing, gas central heating, a monobloc driveway parking to the rear with garage and neatly tended lawned gardens to the side with patio areas and mature shrubs and plants.