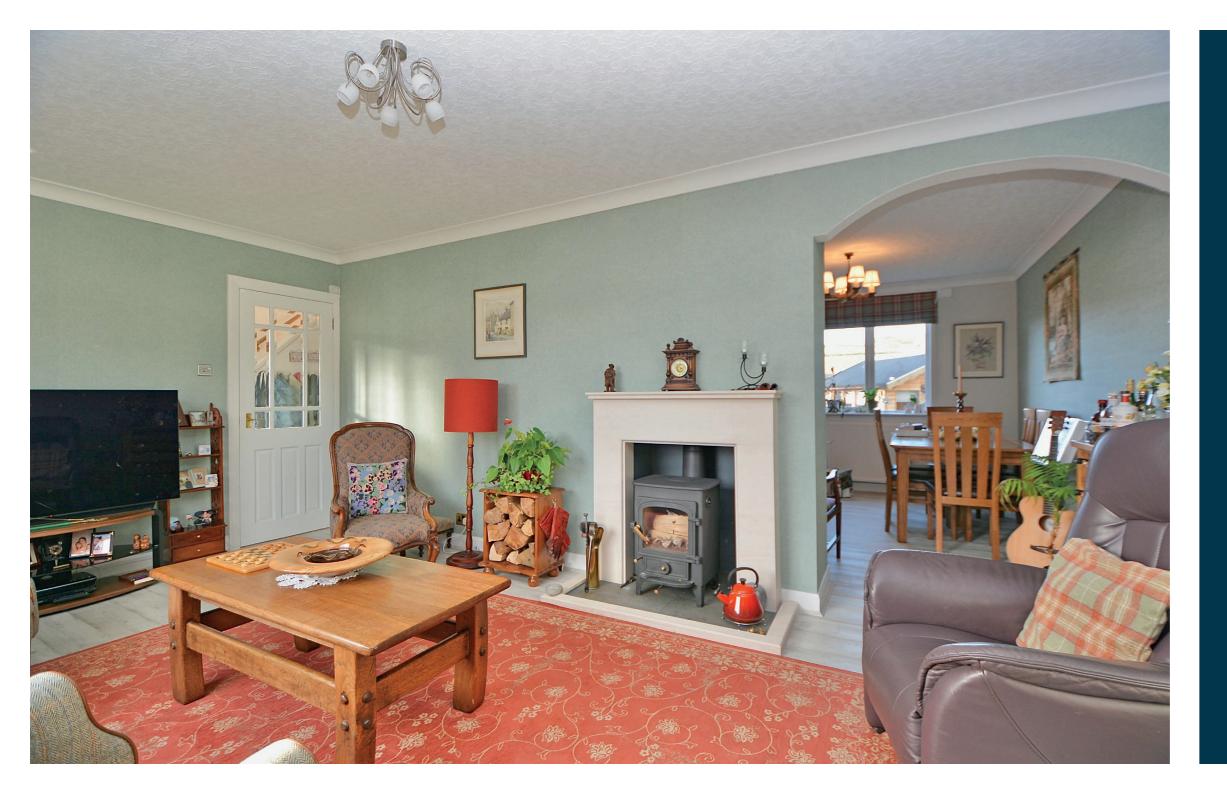

In more detail, the accommodation on offer comprises a reception hallway, with WC and understairs storage, giving access to a bright and spacious lounge overlooking the front gardens, with focal point wood burning stove, semi open plan dining room with access through to the kitchen. The reception hall also opens to the modern kitchen which is fitted with a range of wall and base units, breakfast bar and integrated appliances. The kitchen gives access to the rear gardens with views of the hills beyond. On the upper landing there is a useful storage cupboard, three well proportioned double bedrooms, family bathroom fitted with a modern three piece suite to include WC, wash hand basin and bath with shower.