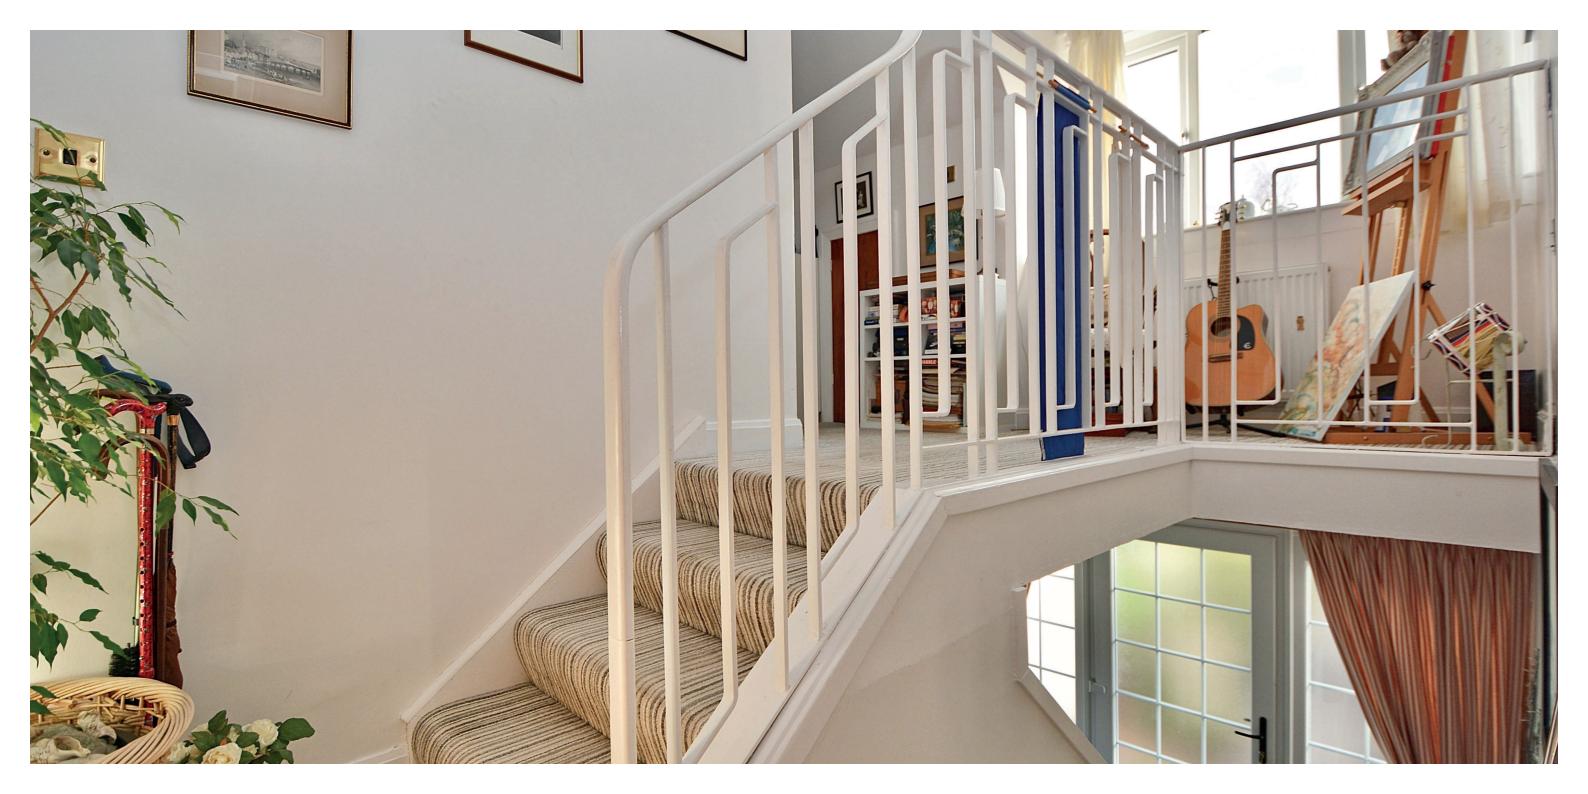

In more detail, the accommodation on offer comprises a reception hallway, with WC and understairs storage, giving access to a bright and spacious lounge overlooking the front gardens, with focal point wood burning stove, semi open plan dining room with access through to the kitchen. The reception hall also opens to the modern kitchen which is fitted with a range of wall and base units, breakfast bar and integrated appliances. The kitchen gives access to the rear gardens with views of the hills beyond. On the upper landing there is a useful storage cupboard, three well proportioned double bedrooms, family bathroom fitted with a modern three piece suite to include WC, wash hand basin and bath with shower.