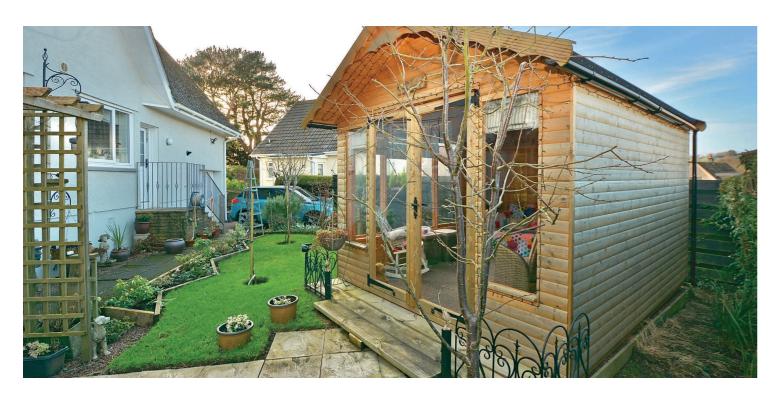

## 11 CHAPELTON DRIVE

LARGS

www.corumproperty.co.uk

- 3 | BEDROOMS
- 2 | BATHROOMS
- 2 | PUBLIC ROOMS

Positioned on a delightful corner plot with landscaped gardens, 11 Chapelton Drive is a stunning detached family home. The property has been meticulously cared for by the current owners who have added a separate timber sunroom to the rear gardens. The property has a monobloc driveway as well as a garage.

In addition to the above, the property has double glazing, gas central heating, a monobloc driveway parking to the rear with garage and neatly tended lawned gardens to the side with patio areas and mature shrubs and plants.