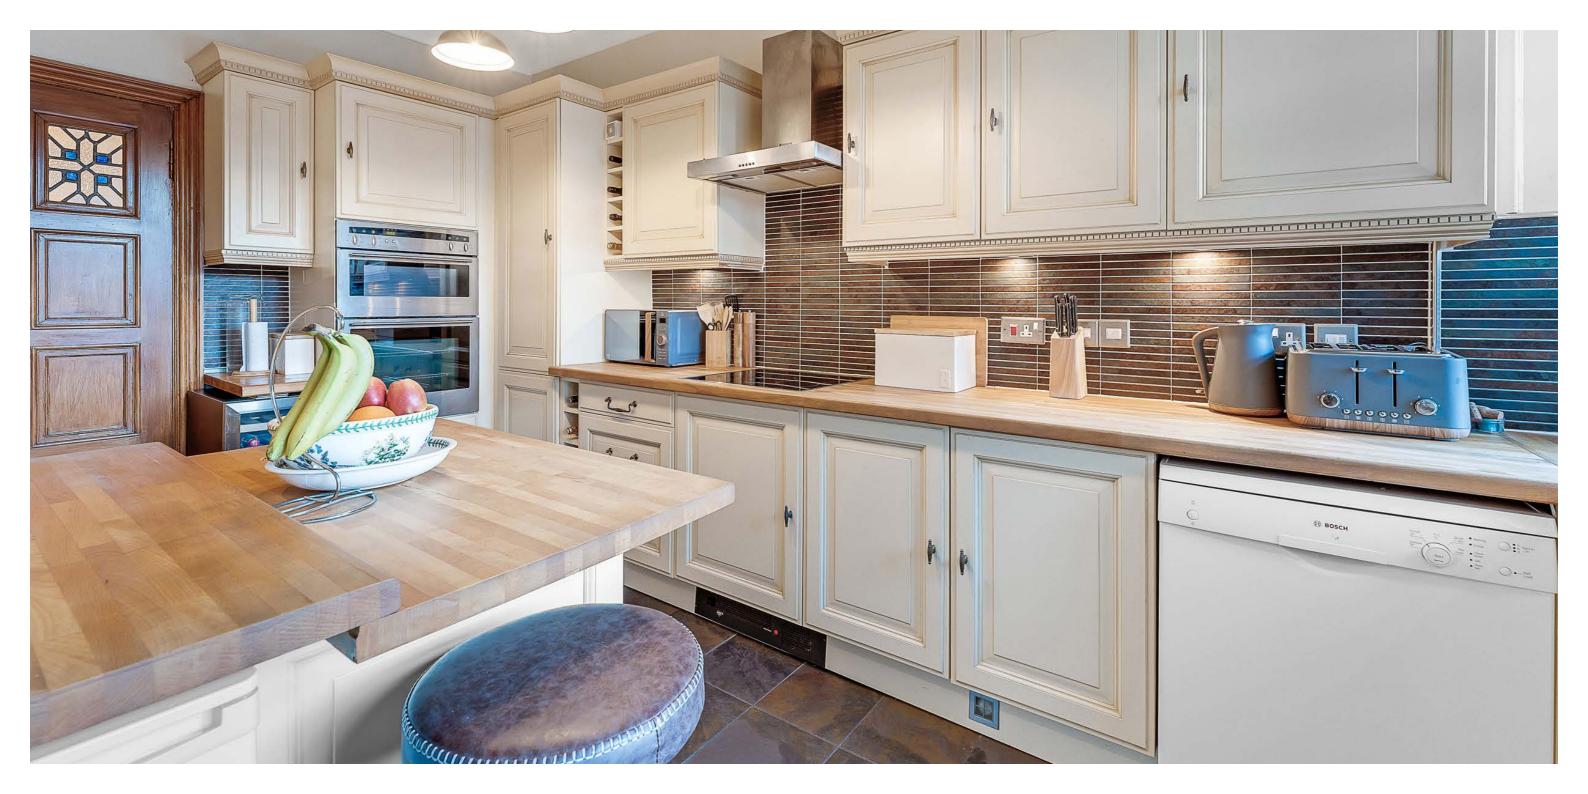

An imposing entrance hallway gives stairway access to the apartment. On entering, an inner reception hallway with study area gives access to a fabulous formal lounge with feature Austrian oak panelled walls and a box bay window giving panoramic views over the lawned gardens and woodland beyond. The kitchen is accessed from both the lounge and reception hall and is fitted with a range of shaker style walls and base units with breakfast bar and work surfaces. Integrated appliances include electric ceramic hob, double oven and extractor. The property has three bedrooms. The master bedroom is of impressive proportion and features a working fire place inset to a paneled inglenook. The bathroom is fitted with a modern four piece suite to include WC, wash hand basin, larger style walk in shower cubicle and stand alone bath. In addition to the above the property has high quality secondary glazing, well maintained hardwood flooring, Austrian oak paneling, garage and large allocated lawned gardens in addition to the common lawned gardens and mature woodland that surround the development. Early viewing is highly recommended to appreciate the character accommodation and stunning location on order.