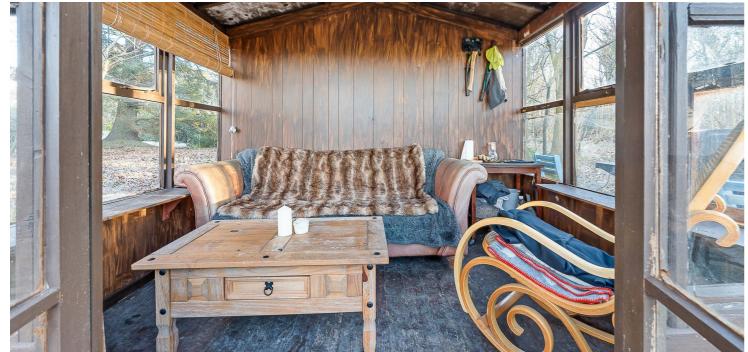

An imposing entrance hallway gives stairway access to the apartment. On entering, an inner reception hallway with study area gives access to a fabulous formal lounge with feature Austrian oak panelled walls and a box bay window giving panoramic views over the lawned gardens and woodland beyond. The kitchen is accessed from both the lounge and reception hall and is fitted with a range of shaker style walls and base units with breakfast bar and work surfaces. Integrated appliances include electric ceramic hob, double oven and extractor. The property has three bedrooms. The master bedroom is of impressive proportion and features a working fire place inset to a paneled inglenook. The bathroom is fitted with a modern four piece suite to include WC, wash hand basin, larger style walk in shower cubicle and stand alone bath. In addition to the above the property has high quality secondary glazing, well maintained hardwood flooring, Austrian oak paneling, garage and large allocated lawned gardens in addition to the common lawned gardens and mature woodland that surround the development. Early viewing is highly recommended to appreciate the character accommodation and stunning location on order.