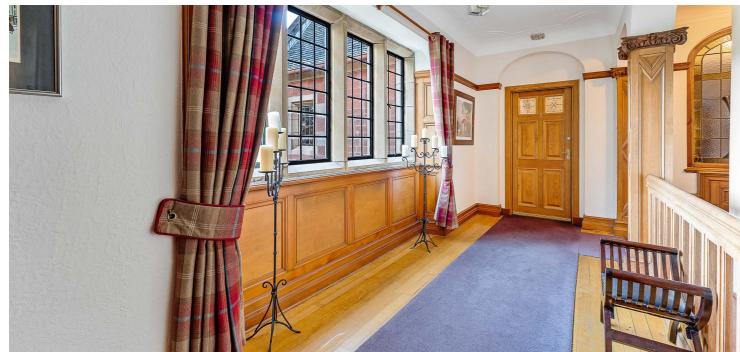

An imposing entrance hallway gives stairway access to the apartment. On entering, an inner reception hallway with study area gives access to a fabulous formal lounge with feature Austrian oak panelled walls and a box bay window giving panoramic views over the lawned gardens and woodland beyond. The kitchen is accessed from both the lounge and reception hall and is fitted with a range of shaker style walls and base units with breakfast bar and work surfaces. Integrated appliances include electric ceramic hob, double oven and extractor. The property has three bedrooms. The master bedroom is of impressive proportion and features a working fire place inset to a paneled inglenook. The bathroom is fitted with a modern four piece suite to include WC, wash hand basin, larger style walk in shower cubicle and stand alone bath. In addition to the above the property has high quality secondary glazing, well maintained hardwood flooring, Austrian oak paneling, garage and large allocated lawned gardens in addition to the common lawned gardens and mature woodland that surround the development. Early viewing is highly recommended to appreciate the character accommodation and stunning location on order.