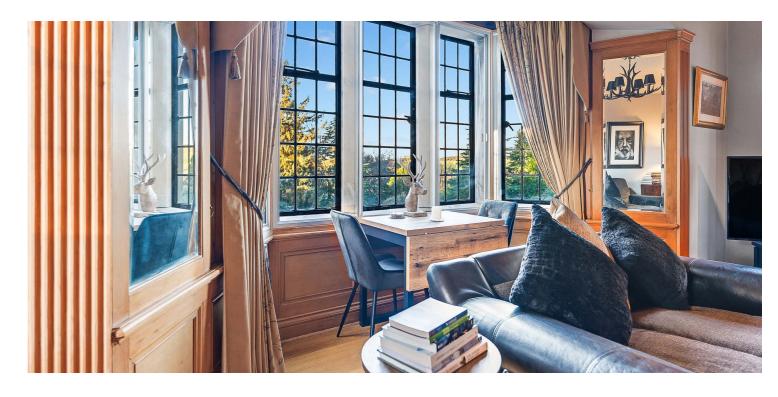

An imposing entrance hallway gives stairway access to the apartment. On entering, an inner reception hallway with study area gives access to a fabulous formal lounge with feature Austrian oak panelled walls and a box bay window giving panoramic views over the lawned gardens and woodland beyond. The kitchen is accessed from both the lounge and reception hall and is fitted with a range of shaker style walls and base units with breakfast bar and work surfaces. Integrated appliances include electric ceramic hob, double oven and extractor. The property has three bedrooms. The master bedroom is of impressive proportion and features a working fire place inset to a paneled inglenook. The bathroom is fitted with a modern four piece suite to include WC, wash hand basin, larger style walk in shower cubicle and stand alone bath. In addition to the above the property has high quality secondary glazing, well maintained hardwood flooring, Austrian oak paneling, garage and large allocated lawned gardens in addition to the common lawned gardens and mature woodland that surround the development. Early viewing is highly recommended to appreciate the character accommodation and stunning location on order.