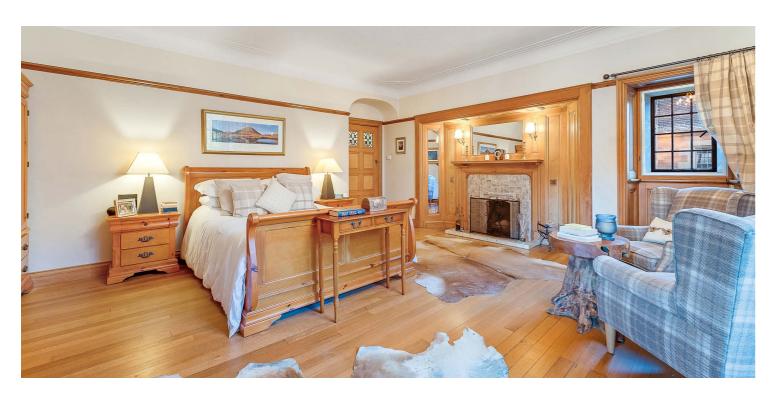

Located in this woodland setting within a mile of the popular seaside craft town of West Kilbride and enjoying private use of extensive lawned gardens, 2 Carlung House is a stunning apartment occupying a substantial part of this imposing B listed Mansion house. The property is presented in immaculate order and retains many original features including hardwood flooring, leaded windows and extensive Austrian oak paneling to many of the internal walls.

An imposing entrance hallway gives stairway access to the apartment. On entering, an inner reception hallway with study area gives access to a fabulous formal lounge with feature Austrian oak panelled walls and a box bay window giving panoramic views over the lawned gardens and woodland beyond. The kitchen is accessed from both the lounge and reception hall and is fitted with a range of shaker style walls and base units with breakfast bar and work surfaces. Integrated appliances include electric ceramic hob, double oven and extractor. The property has three bedrooms. The master bedroom is of impressive proportion and features a working fire place inset to a paneled inglenook. The bathroom is fitted with a modern four piece suite to include WC, wash hand basin, larger style walk in shower cubicle and stand alone bath. In addition to the above the property has high quality secondary glazing, well maintained hardwood flooring, Austrian oak paneling, garage and large allocated lawned gardens in addition to the common lawned gardens and mature woodland that surround the development. Early viewing is highly recommended to appreciate the character accommodation and stunning location on order.