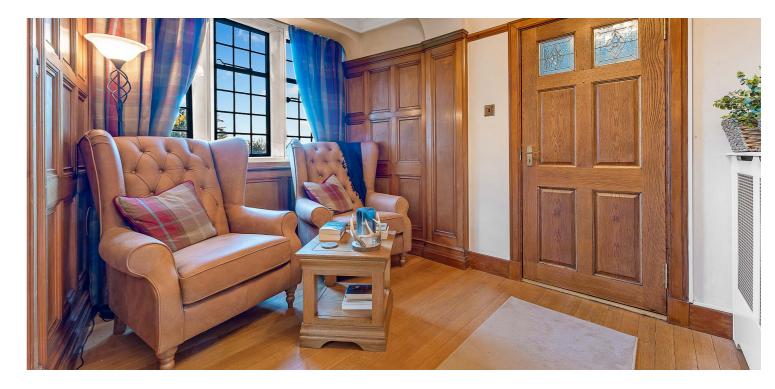

Located in this woodland setting within a mile of the popular seaside craft town of West Kilbride and enjoying private use of extensive lawned gardens, 2 Carlung House is a stunning apartment occupying a substantial part of this imposing B listed Mansion house. The property is presented in immaculate order and retains many original features including hardwood flooring, leaded windows and extensive Austrian oak paneling to many of the internal walls.

An imposing entrance hallway gives stairway access to the apartment. On entering, an inner reception hallway with study area gives access to a fabulous formal lounge with feature Austrian oak panelled walls and a box bay window giving panoramic views over the lawned gardens and woodland beyond. The kitchen is accessed from both the lounge and reception hall and is fitted with a range of shaker style walls and base units with breakfast bar and work surfaces. Integrated appliances include electric ceramic hob, double oven and extractor. The property has three bedrooms. The master bedroom is of impressive proportion and features a working fire place inset to a paneled inglenook. The bathroom is fitted with a modern four piece suite to include WC, wash hand basin, larger style walk in shower cubicle and stand alone bath. In addition to the above the property has high quality secondary glazing, well maintained hardwood flooring, Austrian oak paneling, garage and large allocated lawned gardens in addition to the common lawned gardens and mature woodland that surround the development. Early viewing is highly recommended to appreciate the character accommodation and stunning location on order.