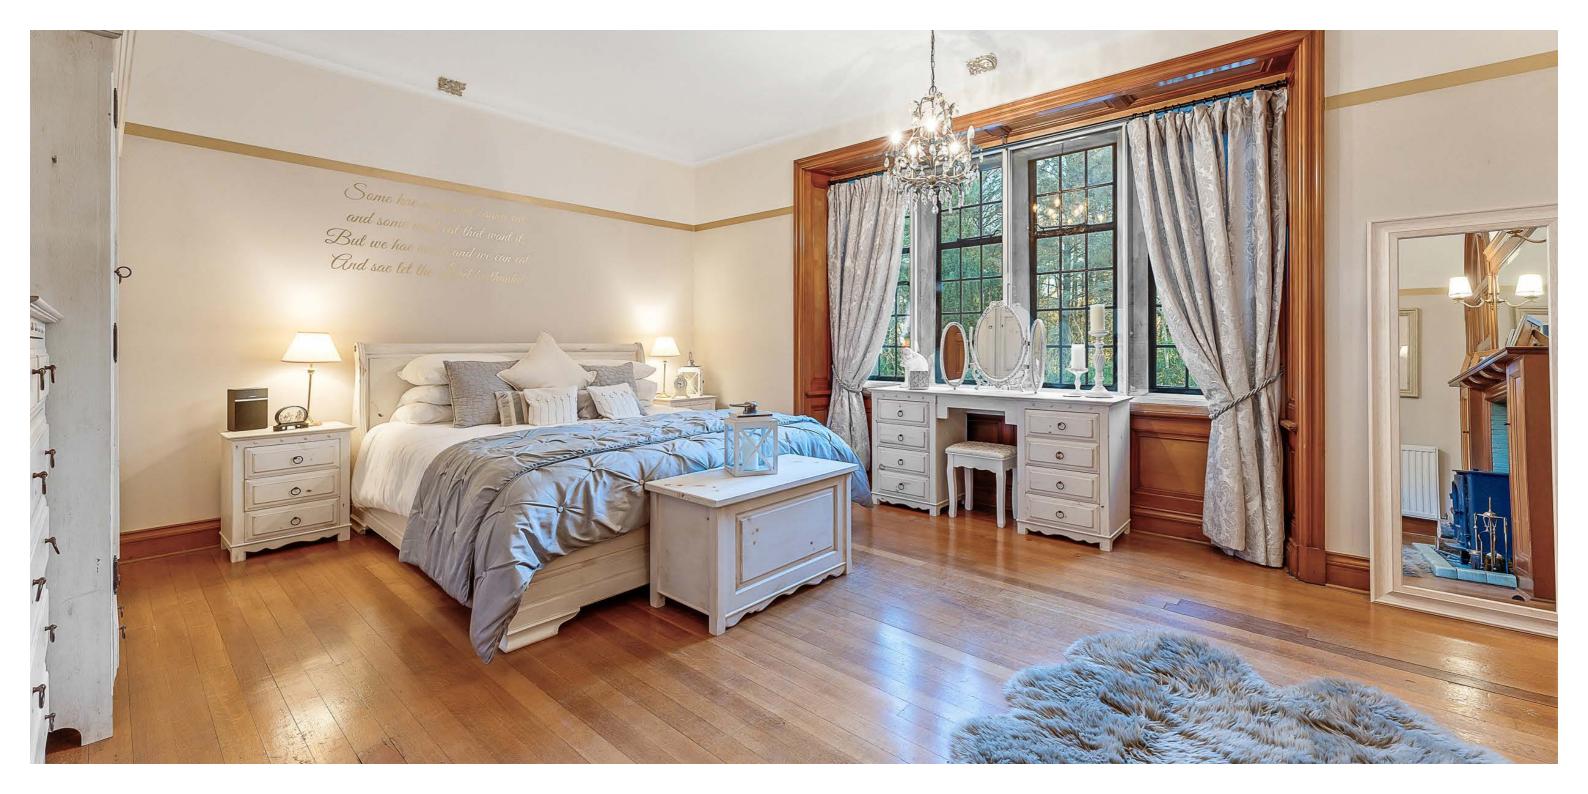

An imposing entrance hallway gives stairway access to the apartment. On entering, an inner reception hallway with study area gives access to a fabulous formal lounge with feature Austrian oak panelled walls and a box bay window giving panoramic views over the lawned gardens and woodland beyond. The kitchen is accessed from both the lounge and reception hall and is fitted with a range of shaker style walls and base units with breakfast bar and work surfaces. Integrated appliances include electric ceramic hob, double oven and extractor. The property has three bedrooms. The master bedroom is of impressive proportion and features a working fire place inset to a paneled inglenook. The bathroom is fitted with a modern four piece suite to include WC, wash hand basin, larger style walk in shower cubicle and stand alone bath. In addition to the above the property has high quality secondary glazing, well maintained hardwood flooring, Austrian oak paneling, garage and large allocated lawned gardens in addition to the common lawned gardens and mature woodland that surround the development. Early viewing is highly recommended to appreciate the character accommodation and stunning location on order.