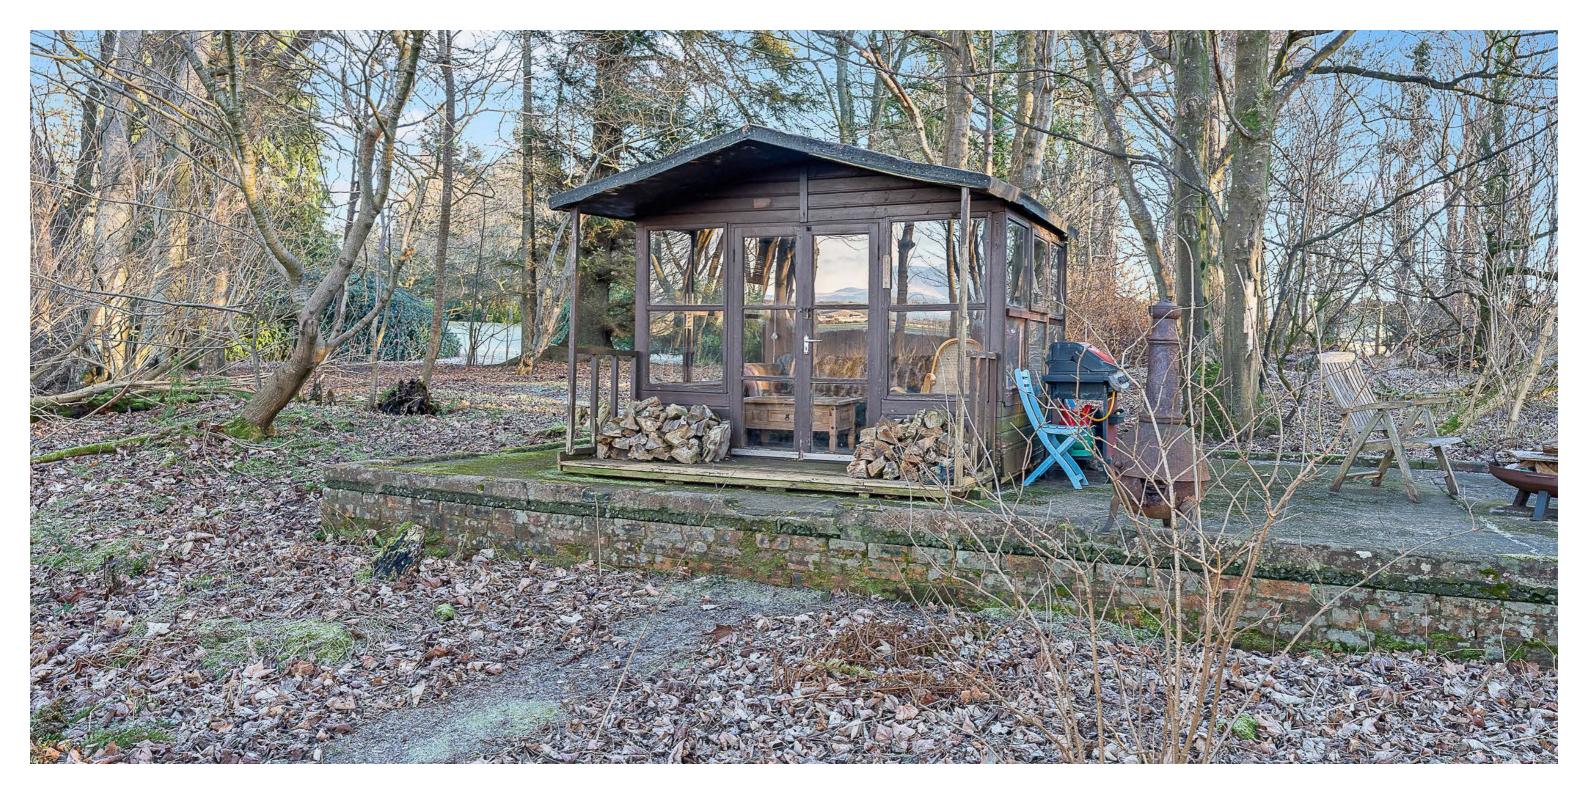

An imposing entrance hallway gives stairway access to the apartment. On entering, an inner reception hallway with study area gives access to a fabulous formal lounge with feature Austrian oak panelled walls and a box bay window giving panoramic views over the lawned gardens and woodland beyond. The kitchen is accessed from both the lounge and reception hall and is fitted with a range of shaker style walls and base units with breakfast bar and work surfaces. Integrated appliances include electric ceramic hob, double oven and extractor. The property has three bedrooms. The master bedroom is of impressive proportion and features a working fire place inset to a paneled inglenook. The bathroom is fitted with a modern four piece suite to include WC, wash hand basin, larger style walk in shower cubicle and stand alone bath. In addition to the above the property has high quality secondary glazing, well maintained hardwood flooring, Austrian oak paneling, garage and large allocated lawned gardens in addition to the common lawned gardens and mature woodland that surround the development. Early viewing is highly recommended to appreciate the character accommodation and stunning location on order.