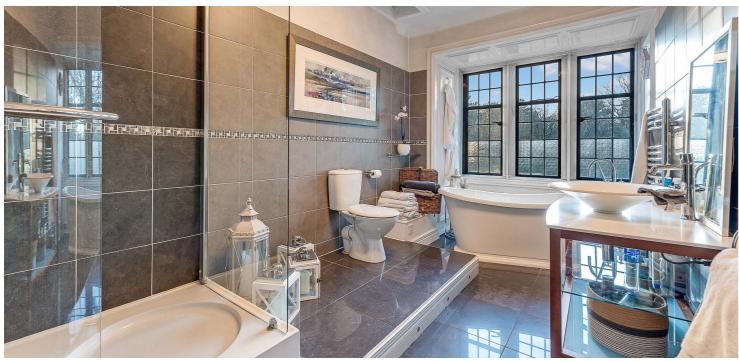

An imposing entrance hallway gives stairway access to the apartment. On entering, an inner reception hallway with study area gives access to a fabulous formal lounge with feature Austrian oak panelled walls and a box bay window giving panoramic views over the lawned gardens and woodland beyond. The kitchen is accessed from both the lounge and reception hall and is fitted with a range of shaker style walls and base units with breakfast bar and work surfaces. Integrated appliances include electric ceramic hob, double oven and extractor. The property has three bedrooms. The master bedroom is of impressive proportion and features a working fire place inset to a paneled inglenook. The bathroom is fitted with a modern four piece suite to include WC, wash hand basin, larger style walk in shower cubicle and stand alone bath. In addition to the above the property has high quality secondary glazing, well maintained hardwood flooring, Austrian oak paneling, garage and large allocated lawned gardens in addition to the common lawned gardens and mature woodland that surround the development. Early viewing is highly recommended to appreciate the character accommodation and stunning location on order.