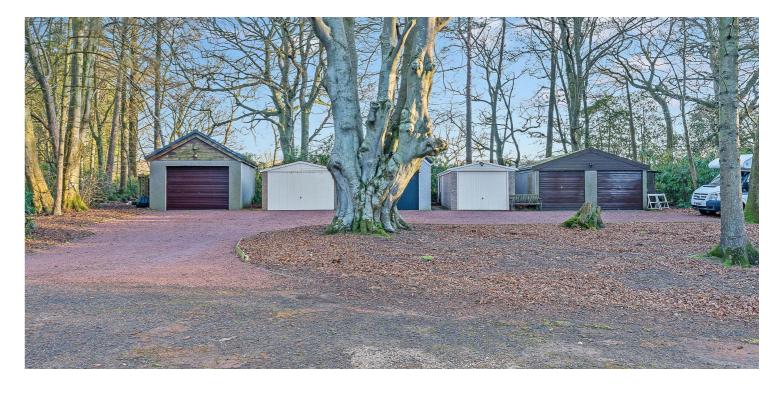

An imposing entrance hallway gives stairway access to the apartment. On entering, an inner reception hallway with study area gives access to a fabulous formal lounge with feature Austrian oak panelled walls and a box bay window giving panoramic views over the lawned gardens and woodland beyond. The kitchen is accessed from both the lounge and reception hall and is fitted with a range of shaker style walls and base units with breakfast bar and work surfaces. Integrated appliances include electric ceramic hob, double oven and extractor. The property has three bedrooms. The master bedroom is of impressive proportion and features a working fire place inset to a paneled inglenook. The bathroom is fitted with a modern four piece suite to include WC, wash hand basin, larger style walk in shower cubicle and stand alone bath. In addition to the above the property has high quality secondary glazing, well maintained hardwood flooring, Austrian oak paneling, garage and large allocated lawned gardens in addition to the common lawned gardens and mature woodland that surround the development. Early viewing is highly recommended to appreciate the character accommodation and stunning location on order.