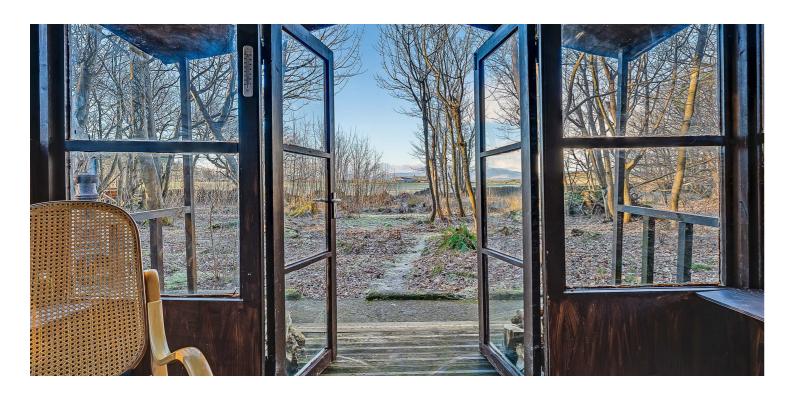

An imposing entrance hallway gives stairway access to the apartment. On entering, an inner reception hallway with study area gives access to a fabulous formal lounge with feature Austrian oak panelled walls and a box bay window giving panoramic views over the lawned gardens and woodland beyond. The kitchen is accessed from both the lounge and reception hall and is fitted with a range of shaker style walls and base units with breakfast bar and work surfaces. Integrated appliances include electric ceramic hob, double oven and extractor. The property has three bedrooms. The master bedroom is of impressive proportion and features a working fire place inset to a paneled inglenook. The bathroom is fitted with a modern four piece suite to include WC, wash hand basin, larger style walk in shower cubicle and stand alone bath. In addition to the above the property has high quality secondary glazing, well maintained hardwood flooring, Austrian oak paneling, garage and large allocated lawned gardens in addition to the common lawned gardens and mature woodland that surround the development. Early viewing is highly recommended to appreciate the character accommodation and stunning location on order.