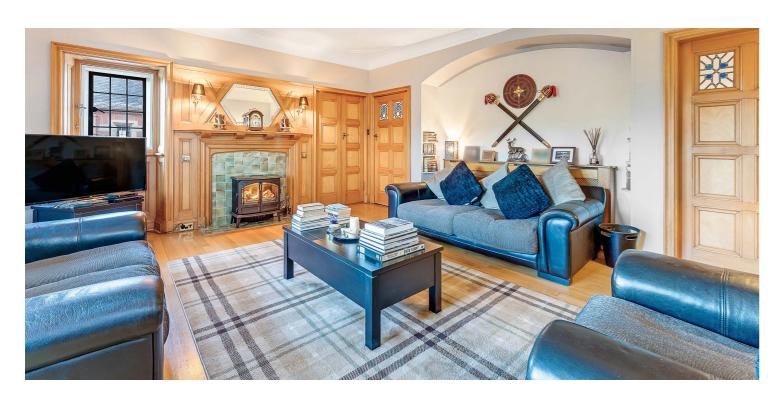

An imposing entrance hallway gives stairway access to the apartment. On entering, an inner reception hallway with study area gives access to a fabulous formal lounge with feature Austrian oak panelled walls and a box bay window giving panoramic views over the lawned gardens and woodland beyond. The kitchen is accessed from both the lounge and reception hall and is fitted with a range of shaker style walls and base units with breakfast bar and work surfaces. Integrated appliances include electric ceramic hob, double oven and extractor. The property has three bedrooms. The master bedroom is of impressive proportion and features a working fire place inset to a paneled inglenook. The bathroom is fitted with a modern four piece suite to include WC, wash hand basin, larger style walk in shower cubicle and stand alone bath. In addition to the above the property has high quality secondary glazing, well maintained hardwood flooring, Austrian oak paneling, garage and large allocated lawned gardens in addition to the common lawned gardens and mature woodland that surround the development. Early viewing is highly recommended to appreciate the character accommodation and stunning location on order.