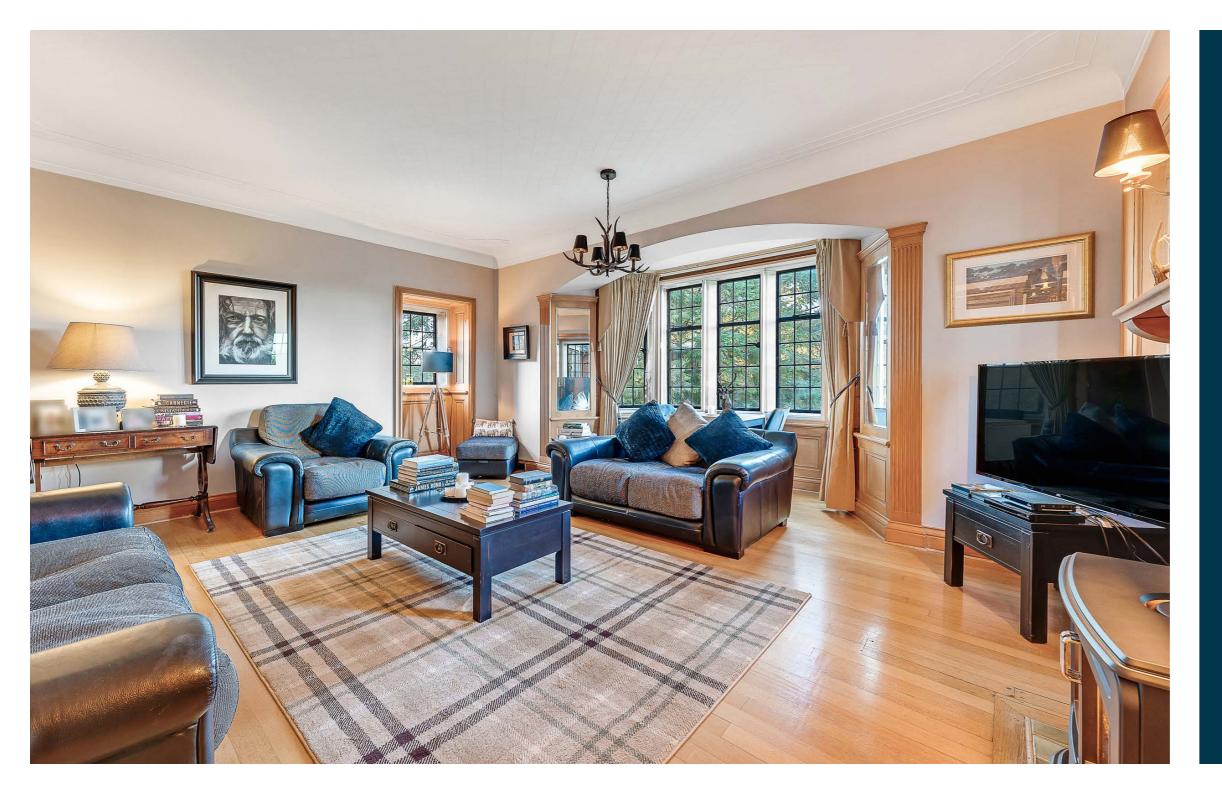

An imposing entrance hallway gives stairway access to the apartment. On entering, an inner reception hallway with study area gives access to a fabulous formal lounge with feature Austrian oak panelled walls and a box bay window giving panoramic views over the lawned gardens and woodland beyond. The kitchen is accessed from both the lounge and reception hall and is fitted with a range of shaker style walls and base units with breakfast bar and work surfaces. Integrated appliances include electric ceramic hob, double oven and extractor. The property has three bedrooms. The master bedroom is of impressive proportion and features a working fire place inset to a paneled inglenook. The bathroom is fitted with a modern four piece suite to include WC, wash hand basin, larger style walk in shower cubicle and stand alone bath. In addition to the above the property has high quality secondary glazing, well maintained hardwood flooring, Austrian oak paneling, garage and large allocated lawned gardens in addition to the common lawned gardens and mature woodland that surround the development. Early viewing is highly recommended to appreciate the character accommodation and stunning location on order.