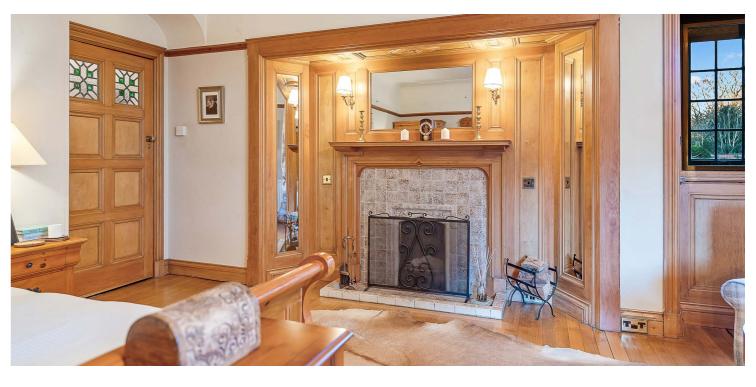

An imposing entrance hallway gives stairway access to the apartment. On entering, an inner reception hallway with study area gives access to a fabulous formal lounge with feature Austrian oak panelled walls and a box bay window giving panoramic views over the lawned gardens and woodland beyond. The kitchen is accessed from both the lounge and reception hall and is fitted with a range of shaker style walls and base units with breakfast bar and work surfaces. Integrated appliances include electric ceramic hob, double oven and extractor. The property has three bedrooms. The master bedroom is of impressive proportion and features a working fire place inset to a paneled inglenook. The bathroom is fitted with a modern four piece suite to include WC, wash hand basin, larger style walk in shower cubicle and stand alone bath. In addition to the above the property has high quality secondary glazing, well maintained hardwood flooring, Austrian oak paneling, garage and large allocated lawned gardens in addition to the common lawned gardens and mature woodland that surround the development. Early viewing is highly recommended to appreciate the character accommodation and stunning location on order.