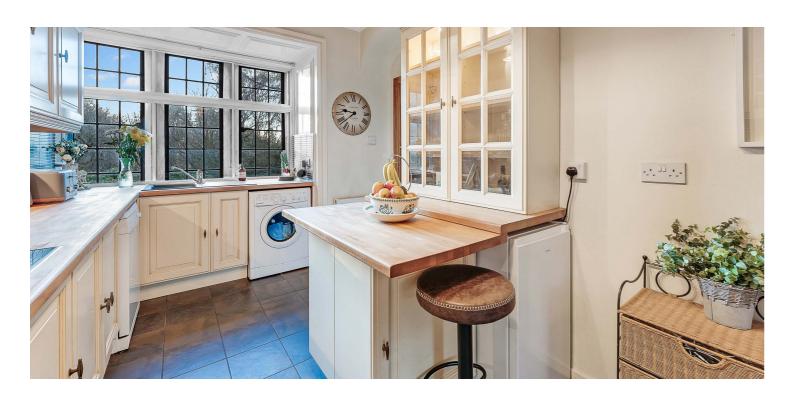

An imposing entrance hallway gives stairway access to the apartment. On entering, an inner reception hallway with study area gives access to a fabulous formal lounge with feature Austrian oak panelled walls and a box bay window giving panoramic views over the lawned gardens and woodland beyond. The kitchen is accessed from both the lounge and reception hall and is fitted with a range of shaker style walls and base units with breakfast bar and work surfaces. Integrated appliances include electric ceramic hob, double oven and extractor. The property has three bedrooms. The master bedroom is of impressive proportion and features a working fire place inset to a paneled inglenook. The bathroom is fitted with a modern four piece suite to include WC, wash hand basin, larger style walk in shower cubicle and stand alone bath. In addition to the above the property has high quality secondary glazing, well maintained hardwood flooring, Austrian oak paneling, garage and large allocated lawned gardens in addition to the common lawned gardens and mature woodland that surround the development. Early viewing is highly recommended to appreciate the character accommodation and stunning location on order.