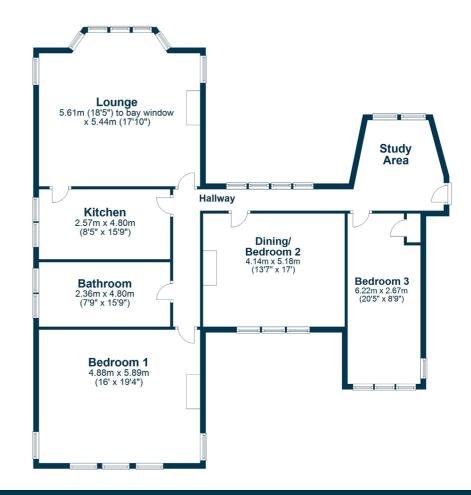

An imposing entrance hallway gives stairway access to the apartment. On entering, an inner reception hallway with study area gives access to a fabulous formal lounge with feature Austrian oak panelled walls and a box bay window giving panoramic views over the lawned gardens and woodland beyond. The kitchen is accessed from both the lounge and reception hall and is fitted with a range of shaker style walls and base units with breakfast bar and work surfaces. Integrated appliances include electric ceramic hob, double oven and extractor. The property has three bedrooms. The master bedroom is of impressive proportion and features a working fire place inset to a paneled inglenook. The bathroom is fitted with a modern four piece suite to include WC, wash hand basin, larger style walk in shower cubicle and stand alone bath. In addition to the above the property has high quality secondary glazing, well maintained hardwood flooring, Austrian oak paneling, garage and large allocated lawned gardens in addition to the common lawned gardens and mature woodland that surround the development. Early viewing is highly recommended to appreciate the character accommodation and stunning location on order.

LA1882 | Sat Nav: 2 Carlung House, Carlung Estate, West Kilbride, KA23 9PU

For the full home report visit www.corumproperty.co.uk

\* All measurements and distances are approximate Floorplans are for illustration purposes and may not be to scale.