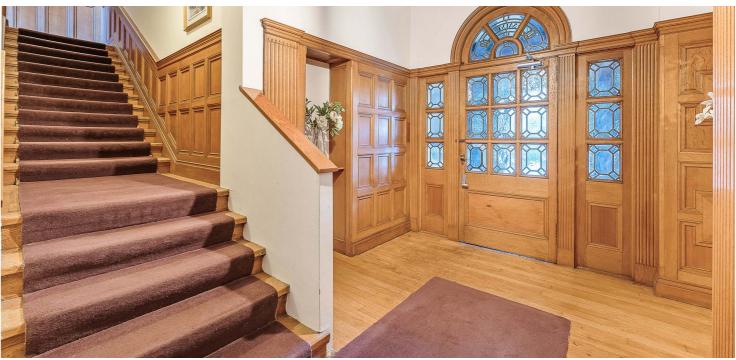

An imposing entrance hallway gives stairway access to the apartment. On entering, an inner reception hallway with study area gives access to a fabulous formal lounge with feature Austrian oak panelled walls and a box bay window giving panoramic views over the lawned gardens and woodland beyond. The kitchen is accessed from both the lounge and reception hall and is fitted with a range of shaker style walls and base units with breakfast bar and work surfaces. Integrated appliances include electric ceramic hob, double oven and extractor. The property has three bedrooms. The master bedroom is of impressive proportion and features a working fire place inset to a paneled inglenook. The bathroom is fitted with a modern four piece suite to include WC, wash hand basin, larger style walk in shower cubicle and stand alone bath. In addition to the above the property has high quality secondary glazing, well maintained hardwood flooring, Austrian oak paneling, garage and large allocated lawned gardens in addition to the common lawned gardens and mature woodland that surround the development. Early viewing is highly recommended to appreciate the character accommodation and stunning location on order.