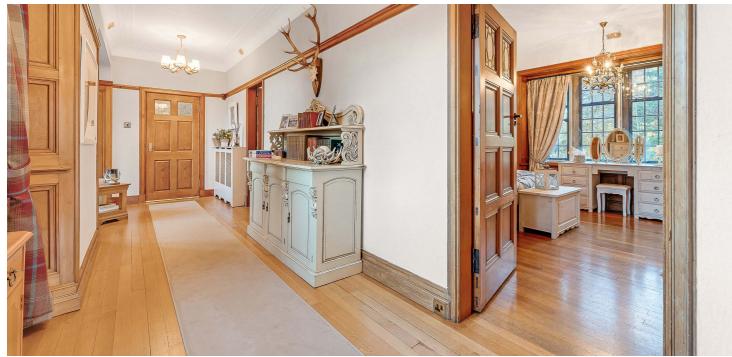

An imposing entrance hallway gives stairway access to the apartment. On entering, an inner reception hallway with study area gives access to a fabulous formal lounge with feature Austrian oak panelled walls and a box bay window giving panoramic views over the lawned gardens and woodland beyond. The kitchen is accessed from both the lounge and reception hall and is fitted with a range of shaker style walls and base units with breakfast bar and work surfaces. Integrated appliances include electric ceramic hob, double oven and extractor. The property has three bedrooms. The master bedroom is of impressive proportion and features a working fire place inset to a paneled inglenook. The bathroom is fitted with a modern four piece suite to include WC, wash hand basin, larger style walk in shower cubicle and stand alone bath. In addition to the above the property has high quality secondary glazing, well maintained hardwood flooring, Austrian oak paneling, garage and large allocated lawned gardens in addition to the common lawned gardens and mature woodland that surround the development. Early viewing is highly recommended to appreciate the character accommodation and stunning location on order.