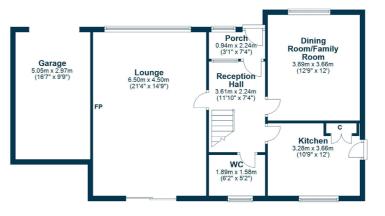

Number 34 is a spacious detached family home that would make a superb family home with accommodation to include, an entrance porch, a reception hallway giving access to a bright and generous lounge with open fire and sliding patio doors leading to a secluded rear garden. Adjacent to the lounge is a front facing dining room/family room, a fitted kitchen with side door to the garden, a WC/Cloakroom completing the accommodation on the ground floor. On the upper floor there are four bedrooms (Bedroom Two complete with a useful wash hand basin) and a family bathroom with three piece suite, electric shower over bath. The upper landing has excellent storage, with three large storage cupboards, giving the possibility of adding an en suite, if required.

## **Ground Floor**

The property is located approximately 5 miles from the seaside town of Largs and is conveniently located for access to local schools, golf, bowls, tennis, shops, cafe and bar, transport links via bus, rail and road and beautiful country walks.