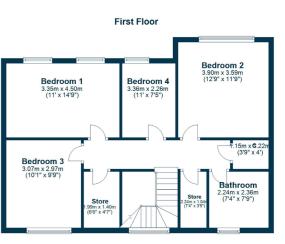

Number 34 is a spacious detached family home that would make a superb family home with accommodation to include, an entrance porch, a reception hallway giving access to a bright and generous lounge with open fire and sliding patio doors leading to a secluded rear garden. Adjacent to the lounge is a front facing dining room/family room, a fitted kitchen with side door to the garden, a WC/Cloakroom completing the accommodation on the ground floor. On the upper floor there are four bedrooms (Bedroom Two complete with a useful wash hand basin) and a family bathroom with three piece suite, electric shower over bath. The upper landing has excellent storage, with three large storage cupboards, giving the possibility of adding an en suite, if required.