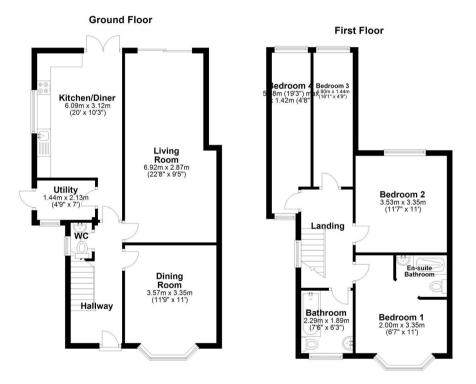

The property offers FOUR bedrooms, TWO Reception rooms, modern kitchen, and bathroom as well as an en-suite bathroom and utility room.

Externally there is off road parking for several vehicles to the front whilst the rear offers a fantastic size garden with large, decked area, detached garage and paved patio area whilst the majority is laid to lawn.