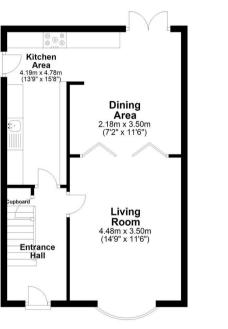

The property has been lovingly cared for by its current owners and provides well-presented accommodation throughout. The ground floor provides a bright and airy living room with log burner and bi folding doors leading to the dining area which is open plan to the modern extended kitchen. The first floor provides three bedrooms all with fitted wardrobes and a stunning four-piece family bathroom.

**Ground Floor** 

- Leasehold
- Ground Rent £9 per year
- 999 Years from 26/09-1960
- EPC Grade D

| Energy Efficiency Rating                          |         |           |
|---------------------------------------------------|---------|-----------|
|                                                   | Current | Potential |
| Very energy efficient - lower running costs       |         |           |
| (92+) A                                           |         |           |
| (81-91)                                           |         | 84        |
| (69-80)                                           |         |           |
| (55-68) D                                         | 60      |           |
| (39-54)                                           |         |           |
| (21-38)                                           |         |           |
| (1-20)                                            |         |           |
| Not energy efficient - higher running costs       |         |           |
| England, Scotland & Wales EU Directive 2002/91/EC |         |           |