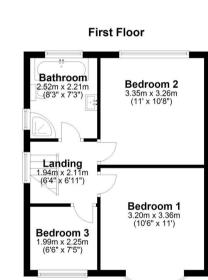

The property has been lovingly cared for by its current owners and provides well-presented accommodation throughout. The ground floor provides a bright and airy living room with log burner and bi folding doors leading to the dining area which is open plan to the modern extended kitchen. The first floor provides three bedrooms all with fitted wardrobes and a stunning four-piece family bathroom.