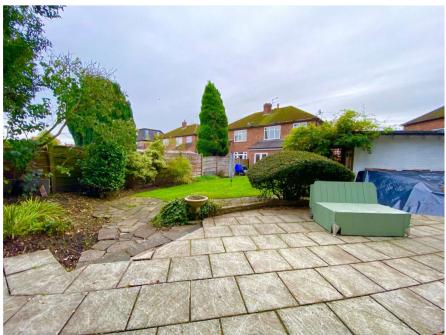

Externally there is a driveway to the front with gated access to the side which leads to the properties garage and private enclosed rear garden with lawned area and raised decking.

A viewing is highly recommended as to avoid disappointment.