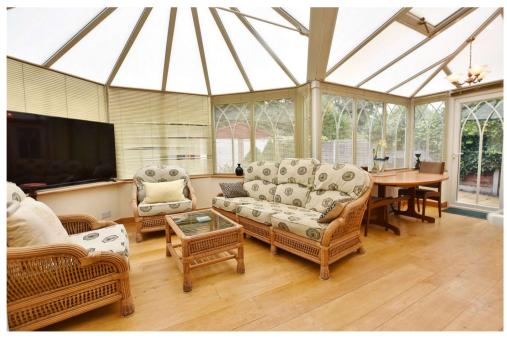

## Eastway, Sale, Cheshire, M33

This immaculate DETACHED HOME is located in a fantastic position close to local amenities, transport links and zoned for 'outstanding' schools.

The property offers spacious accommodation over three floors comprising; Entrance porch, down stairs WC, 28ft open plan living/ dining room, 21st conservatory, fitted breakfast kitchen, THREE double bedrooms and family bathroom. There is also ideal loft space that could be used as a further bedroom space.