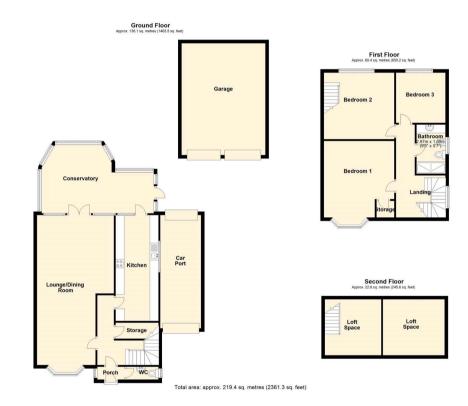

## Eastway, Sale, Cheshire, M33

This immaculate DETACHED HOME is located in a fantastic position close to local amenities, transport links and zoned for 'outstanding' schools.

The property offers spacious accommodation over three floors comprising; Entrance porch, down stairs WC, 28ft open plan living/ dining room, 21st conservatory, fitted breakfast kitchen, THREE double bedrooms and family bathroom. There is also ideal loft space that could be used as a further bedroom space.

Externally there is a driveway to the front with ample space for multiple vehicles and access to a car port to the side of the property. The rear provides a private enclosed garden with patio and raised lawned area and double garage.