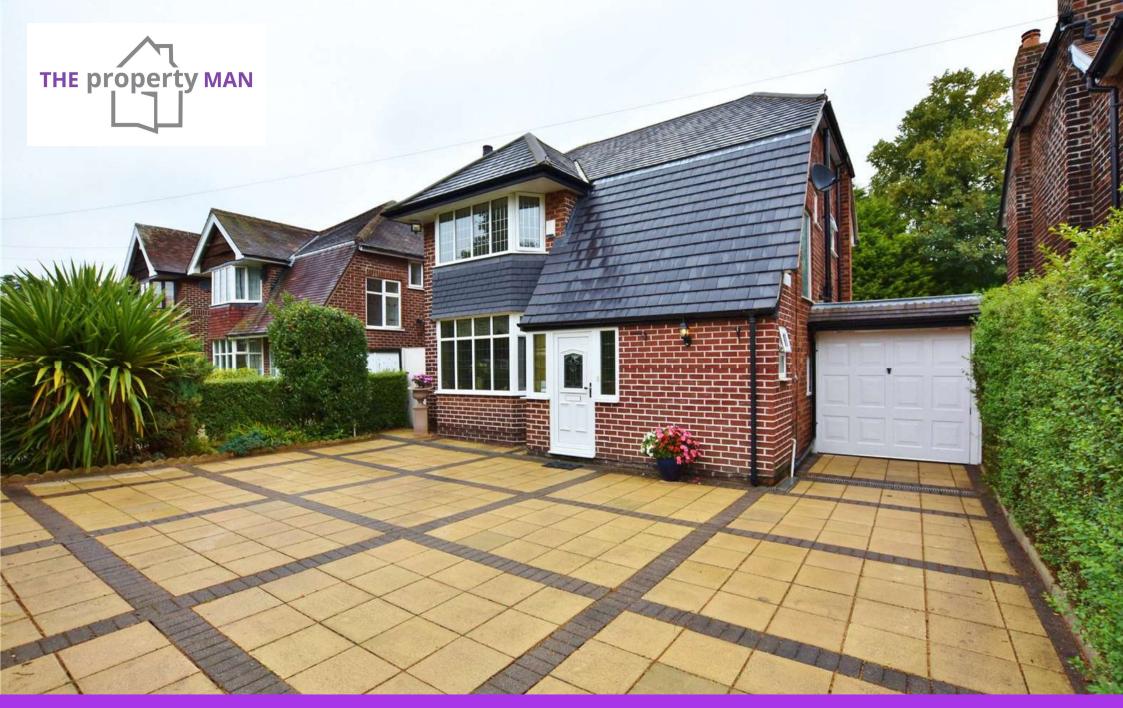

Eastway, Sale, Cheshire, M33

Offers Over: £585,000

Freehold

## Eastway, Sale, Cheshire, M33

This immaculate DETACHED HOME is located in a fantastic position close to local amenities, transport links and zoned for 'outstanding' schools.

The property offers spacious accommodation over three floors comprising; Entrance porch, down stairs WC, 28ft open plan living/ dining room, 21st conservatory, fitted breakfast kitchen, THREE double bedrooms and family bathroom. There is also ideal loft space that could be used as a further bedroom space.

Externally there is a driveway to the front with ample space for multiple vehicles and access to a car port to the side of the property. The rear provides a private enclosed garden with patio and raised lawned area and double garage.