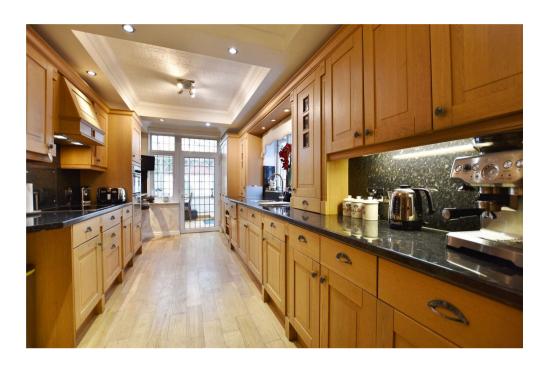

## Eastway, Sale, Cheshire, M33

This immaculate DETACHED HOME is located in a fantastic position close to local amenities, transport links and zoned for 'outstanding' schools.

The property offers spacious accommodation over three floors comprising; Entrance porch, down stairs WC, 28ft open plan living/ dining room, 21st conservatory, fitted breakfast kitchen, THREE double bedrooms and family bathroom. There is also ideal loft space that could be used as a further bedroom space.