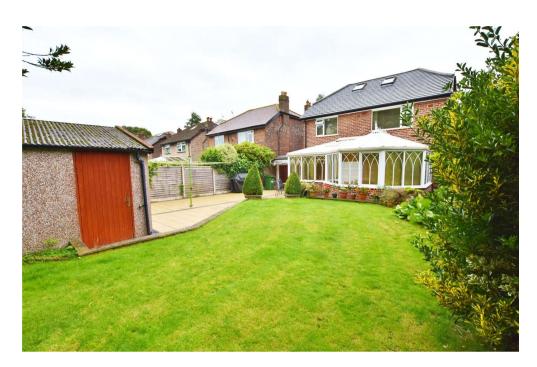

Externally there is a driveway to the front with ample space for multiple vehicles and access to a car port to the side of the property. The rear provides a private enclosed garden with patio and raised lawned area and double garage.