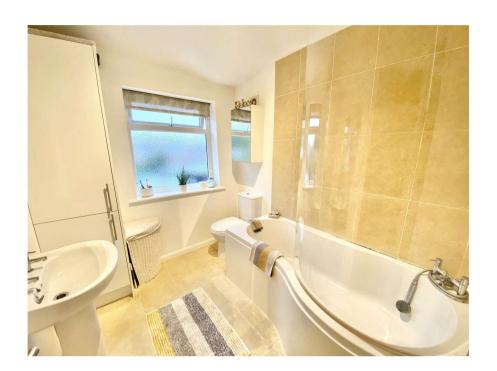

#### Bathroom

Fitted with a modern three-piece suite comprising; panelled bath with shower over, WC, wash hand basin, fitted storage, tiled flooring, window to the rear elevation, loft access.