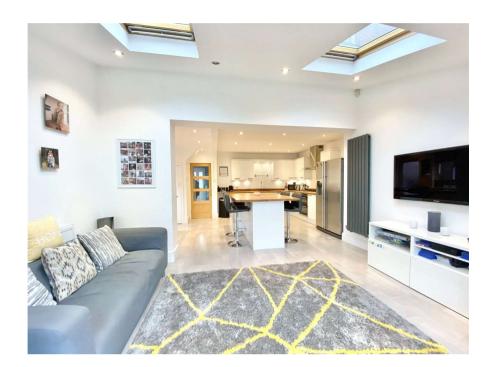

## Kitchen Diner

A stunning kitchen diner with a range of base and eye level units and solid wood work surfaces over, integral double oven with five ring hob and extractor hood over, sink unit with mixer taps, wine fridge, space for fridge freezer unit, space for washing machine and dryer, breakfast bar with integral wine rack and storage, ceiling spot lights, contemporary radiator, laminate flooring, window to the side elevation, door to the side elevation, storage cupboard housing boiler, patio doors leading to the garden, two Velux style windows, television point, radiator.

## Living Room

A well-presented living room with window to the front elevation, radiator, television point.

Second Floor