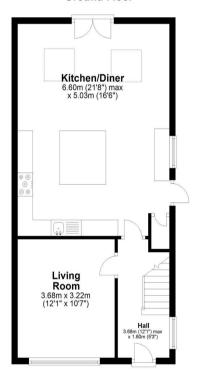

In brief the property comprises;

Ground Floor

#### Hallway

Door to the front elevation, radiator, window to the side elevation, laminate flooring, meter cupboard.

## Kitchen Diner

A stunning kitchen diner with a range of base and eye level units and solid wood work surfaces over, integral double oven with five ring hob and extractor hood over, sink unit with mixer taps, wine fridge, space for fridge freezer unit, space for washing machine and dryer, breakfast bar with integral wine rack and storage, ceiling spot lights, contemporary radiator, laminate flooring, window to the side elevation, door to the side elevation, storage cupboard housing boiler, patio doors leading to the garden, two Velux style windows, television point, radiator.

## Living Room

A well-presented living room with window to the front elevation, radiator, television point.

Second Floor

## **Ground Floor**

(6'9" x 5'11")

First Floor

- Freehold
- EPC TBC