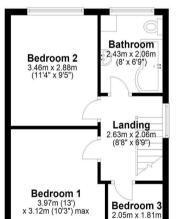

#### Landing

Window to the side elevation.

#### Bedroom One

A fantastic size main bedroom with bay window to the front elevation, radiator.

## Bedroom Two

Lit via a window to the rear elevation providing views over the rear garden, radiator.

#### Bedroom Three

Window to the front elevation, radiator.

#### Bathroom

Fitted with a modern three-piece suite comprising; panelled bath with shower over, WC, wash hand basin, fitted storage, tiled flooring, window to the rear elevation, loft access.