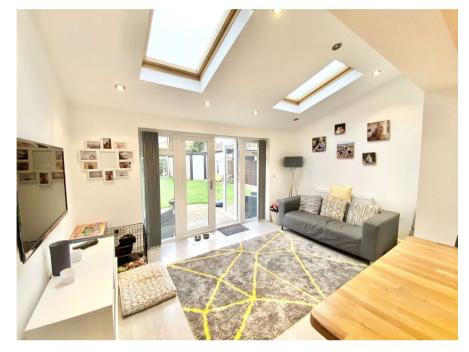

## Kitchen Diner

A stunning kitchen diner with a range of base and eye level units and solid wood work surfaces over, integral double oven with five ring hob and extractor hood over, sink unit with mixer taps, wine fridge, space for fridge freezer unit, space for washing machine and dryer, breakfast bar with integral wine rack and storage, ceiling spot lights, contemporary radiator, laminate flooring, window to the side elevation, door to the side elevation, storage cupboard housing boiler, patio doors leading to the garden, two Velux style windows, television point, radiator.