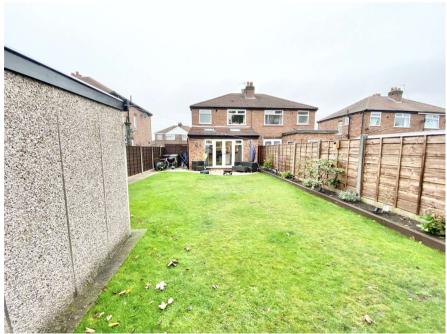

## Exterior

To the front there is a driveway proving off road parking for several cars with gated access to the side. The rear offers a enclosed garden with the majority lawned, raised flower beds, garage for storage, Indian stone paved patio area.