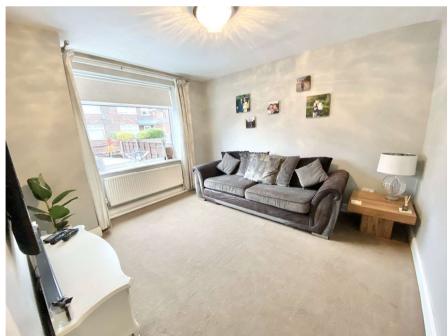

## Living Room

A well-presented living room with window to the front elevation, radiator, television point.

Second Floor