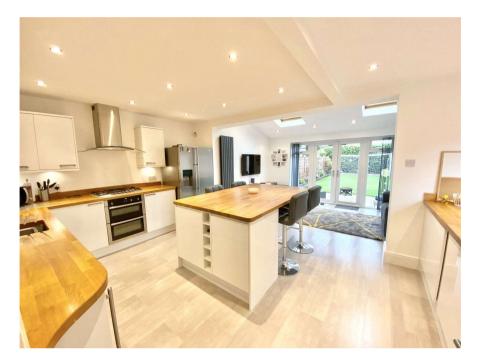

## Kitchen Diner

A stunning kitchen diner with a range of base and eye level units and solid wood work surfaces over, integral double oven with five ring hob and extractor hood over, sink unit with mixer taps, wine fridge, space for fridge freezer unit, space for washing machine and dryer, breakfast bar with integral wine rack and storage, ceiling spot lights, contemporary radiator, laminate flooring, window to the side elevation, door to the side elevation, storage cupboard housing boiler, patio doors leading to the garden, two Velux style windows, television point, radiator.