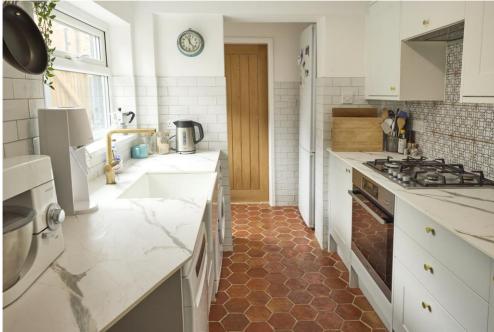

To the ground floor, the inviting living room features bespoke fitted shelving and a striking period fire surround, creating a warm and elegant space to relax. The adjoining dining room boasts stripped original wood flooring and leads seamlessly into the modern fitted kitchen. The kitchen has been thoughtfully designed with a range of contemporary units, integral and free standing appliances and stylish finishes. Completing the ground floor is a well-appointed bathroom with feature tiling and a sleek three-piece suite.