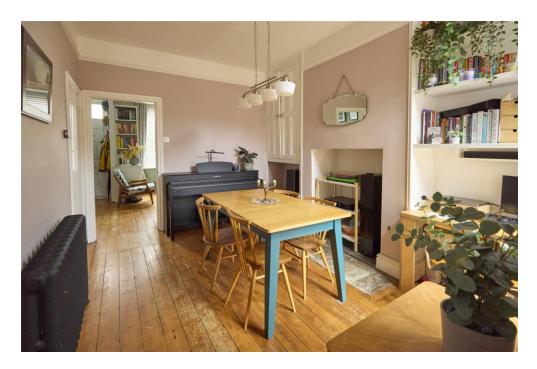

To the ground floor, the inviting living room features bespoke fitted shelving and a striking period fire surround, creating a warm and elegant space to relax. The adjoining dining room boasts stripped original wood flooring and leads seamlessly into the modern fitted kitchen. The kitchen has been thoughtfully designed with a range of contemporary units, integral and free standing appliances and stylish finishes. Completing the ground floor is a well-appointed bathroom with feature tiling and a sleek three-piece suite.