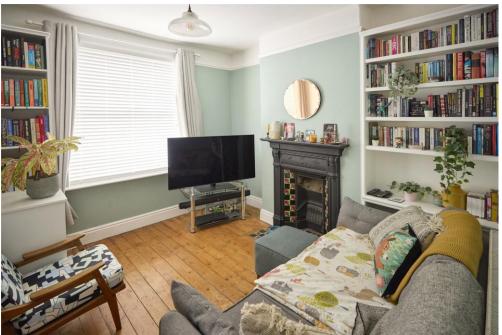

To the ground floor, the inviting living room features bespoke fitted shelving and a striking period fire surround, creating a warm and elegant space to relax. The adjoining dining room boasts stripped original wood flooring and leads seamlessly into the modern fitted kitchen. The kitchen has been thoughtfully designed with a range of contemporary units, integral and free standing appliances and stylish finishes. Completing the ground floor is a well-appointed bathroom with feature tiling and a sleek three-piece suite.