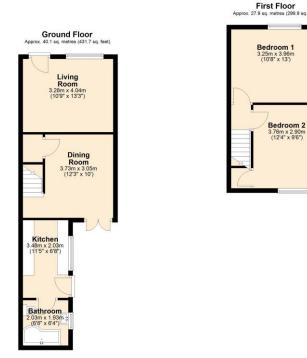

To the ground floor, the inviting living room features bespoke fitted shelving and a striking period fire surround, creating a warm and elegant space to relax. The adjoining dining room boasts stripped original wood flooring and leads seamlessly into the modern fitted kitchen. The kitchen has been thoughtfully designed with a range of contemporary units, integral and free standing appliances and stylish finishes. Completing the ground floor is a well-appointed bathroom with feature tiling and a sleek three-piece suite.

Upstairs, there are two generously sized double bedrooms, both with charming period fire surrounds that add to the home's character and appeal. Each room offers ample space for furnishings and natural light throughout.

Total area: approx. 68.0 sq. metres (731.6 sq. feet)