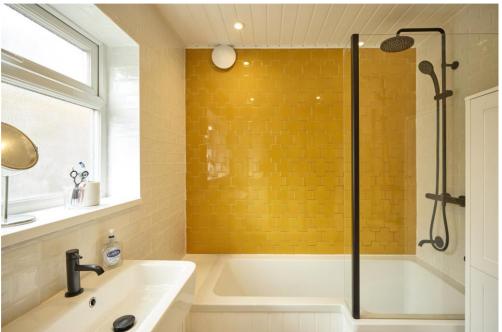

To the ground floor, the inviting living room features bespoke fitted shelving and a striking period fire surround, creating a warm and elegant space to relax. The adjoining dining room boasts stripped original wood flooring and leads seamlessly into the modern fitted kitchen. The kitchen has been thoughtfully designed with a range of contemporary units, integral and free standing appliances and stylish finishes. Completing the ground floor is a well-appointed bathroom with feature tiling and a sleek three-piece suite.