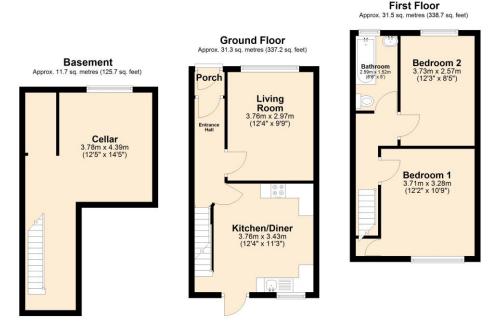

Step inside to discover the generous living room to the front, showcasing elegant coving, high ceilings, and a beautiful feature fire surround – a perfect space to relax or entertain guests. To the rear of the property, the kitchen diner provides ample room for both cooking and dining, complete with base and eye-level units and space for free-standing appliances, making it a practical and inviting hub of the home.

A real asset to the property is the cellar, currently used for storage, which offers excellent potential for conversion into additional living space, subject to the necessary planning permissions.

Upstairs, you will find two well-proportioned bedrooms, each continuing the theme of light and space with their high ceilings and large windows. The accommodation is completed by a modern three-piece bathroom suite.

Externally, the property benefits from a south-facing, low-maintenance garden – ideal for enjoying sunny afternoons. Parking is available on-street via a permit system.

This attractive home is ideal for first-time buyers, young professionals, or investors.

- Freehold
- FPC Grade D
- Council Tax Band B

Total area: approx. 74.5 sq. metres (801.6 sq. feet)