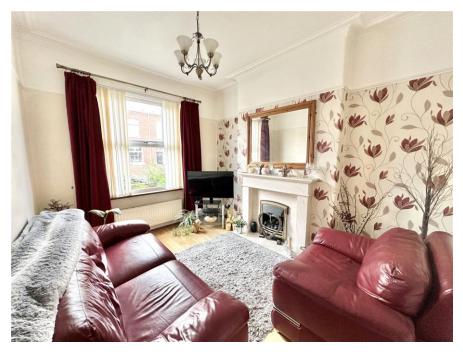

Step inside to discover the generous living room to the front, showcasing elegant coving, high ceilings, and a beautiful feature fire surround – a perfect space to relax or entertain guests. To the rear of the property, the kitchen diner provides ample room for both cooking and dining, complete with base and eye-level units and space for free-standing appliances, making it a practical and inviting hub of the home.