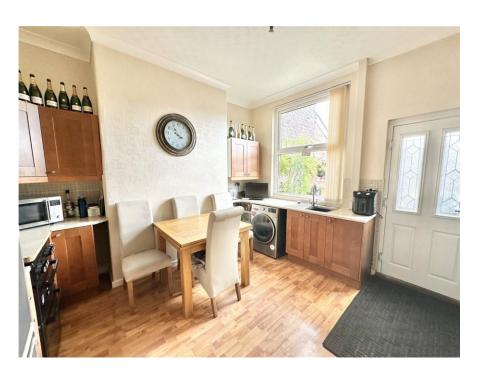

Step inside to discover the generous living room to the front, showcasing elegant coving, high ceilings, and a beautiful feature fire surround – a perfect space to relax or entertain guests. To the rear of the property, the kitchen diner provides ample room for both cooking and dining, complete with base and eye-level units and space for free-standing appliances, making it a practical and inviting hub of the home.