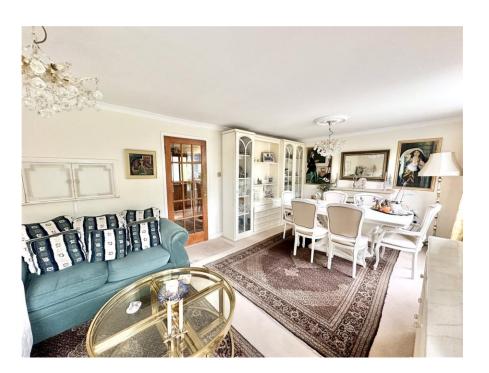

Upon entering the home, you are welcomed by an entrance hall with a staircase leading to the first floor and a useful downstairs WC. The main lounge and dining area is located at the rear of the property and features patio doors that open out onto the garden, creating a bright and airy living space ideal for relaxing or entertaining. The kitchen is a good size and comes fitted with a range of base and eye-level units, as well as space for appliances and granite worksurfaces. At the front of the property, there is an additional reception room (which could be used as a bedroom) that can serve as a snug, playroom, or home office, along with a separate utility room offering further practicality.