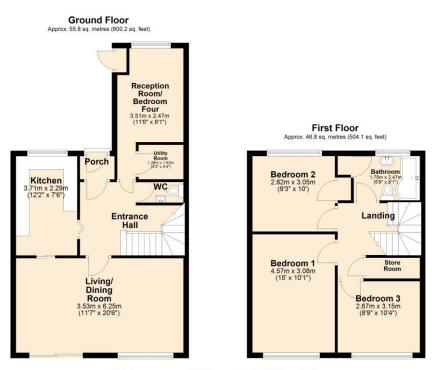

Upon entering the home, you are welcomed by an entrance hall with a staircase leading to the first floor and a useful downstairs WC. The main lounge and dining area is located at the rear of the property and features patio doors that open out onto the garden, creating a bright and airy living space ideal for relaxing or entertaining. The kitchen is a good size and comes fitted with a range of base and eye-level units, as well as space for appliances and granite worksurfaces. At the front of the property, there is an additional reception room (which could be used as a bedroom) that can serve as a snug, playroom, or home office, along with a separate utility room offering further practicality.

Upstairs, the property boasts three excellent double bedrooms, all well-proportioned and suitable for family needs. The family bathroom is fitted with a modern three-piece suite, completing the first-floor accommodation.

Externally, the home benefits from a spacious driveway providing off-street parking for multiple vehicles. There is side access to a generous rear garden which features a lawned area and a patio, ideal for outdoor dining and family activities.

- Leasehold
- 999 years from 2 July 1975
- Ground rent £25pa
- EPC Grade D
- Council Tax Band C

Total area: approx. 102.6 sq. metres (1104.3 sq. feet)