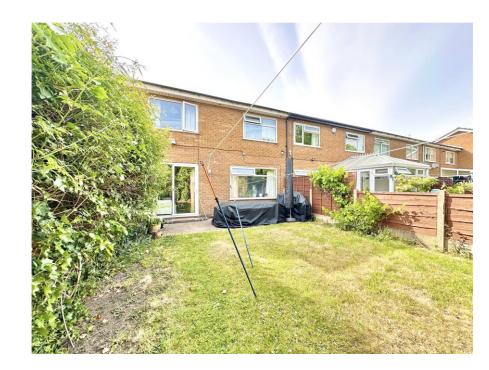

Externally, the home benefits from a spacious driveway providing off-street parking for multiple vehicles. There is side access to a generous rear garden which features a lawned area and a patio, ideal for outdoor dining and family activities.