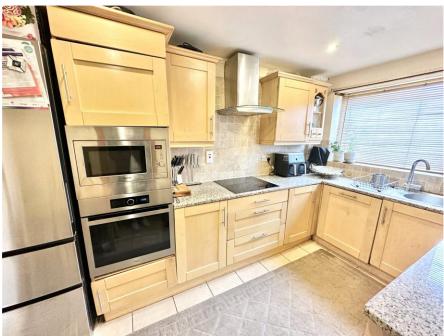

Upon entering the home, you are welcomed by an entrance hall with a staircase leading to the first floor and a useful downstairs WC. The main lounge and dining area is located at the rear of the property and features patio doors that open out onto the garden, creating a bright and airy living space ideal for relaxing or entertaining. The kitchen is a good size and comes fitted with a range of base and eye-level units, as well as space for appliances and granite worksurfaces. At the front of the property, there is an additional reception room (which could be used as a bedroom) that can serve as a snug, playroom, or home office, along with a separate utility room offering further practicality.