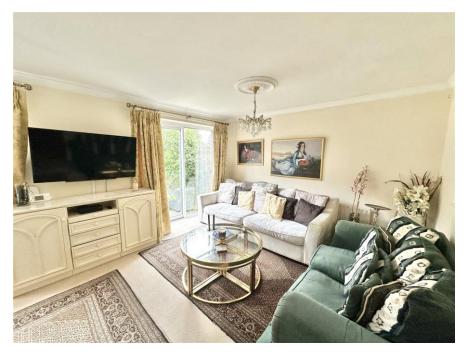

Upon entering the home, you are welcomed by an entrance hall with a staircase leading to the first floor and a useful downstairs WC. The main lounge and dining area is located at the rear of the property and features patio doors that open out onto the garden, creating a bright and airy living space ideal for relaxing or entertaining. The kitchen is a good size and comes fitted with a range of base and eye-level units, as well as space for appliances and granite worksurfaces. At the front of the property, there is an additional reception room (which could be used as a bedroom) that can serve as a snug, playroom, or home office, along with a separate utility room offering further practicality.