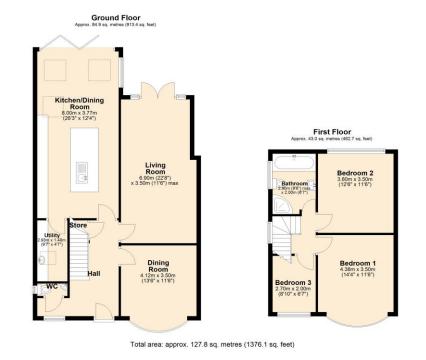

Upon entering, you are greeted by a spacious and welcoming entrance hallway that gives a sense of light and space. To the front of the property, the sitting room benefits from a charming bay window that floods the room with natural light, creating a cosy and relaxing atmosphere. To the rear, you'll find a generous sitting/dining room, perfect for entertaining, with patio doors opening directly to the rear garden, seamlessly blending indoor and outdoor living.

The heart of the home is undoubtedly the stunning kitchen diner. Designed for modern family living, this space boasts contemporary base and eye-level units topped with elegant granite work surfaces, a full range of integrated appliances, and ample space for a dining table and chairs. A stylish central island provides additional workspace, storage, and casual seating, making it ideal for both everyday use and social gatherings. Bi-folding doors with inset blinds open fully to the garden, while skylights above enhance the natural light, making this a truly special place to gather and unwind. Completing the ground floor is a useful utility room, cloak area, and a convenient downstairs WC.

Upstairs, the property offers three well-proportioned bedrooms, each offering comfortable living space and fitted wardrobes. The main bathroom features a stylish four-piece suite with under floor heating, providing a luxurious space to relax and refresh. The loft is also boarded for additional storage.