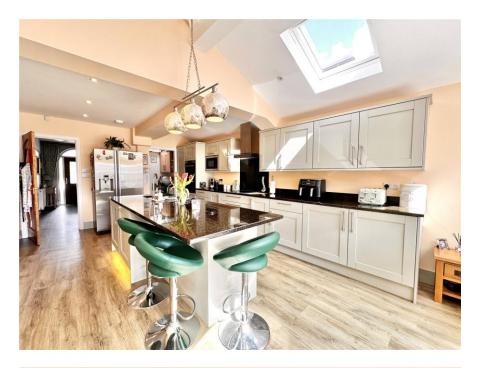

The heart of the home is undoubtedly the stunning kitchen diner. Designed for modern family living, this space boasts contemporary base and eye-level units topped with elegant granite work surfaces, a full range of integrated appliances, and ample space for a dining table and chairs. A stylish central island provides additional workspace, storage, and casual seating, making it ideal for both everyday use and social gatherings. Bi-folding doors with inset blinds open fully to the garden, while skylights above enhance the natural light, making this a truly special place to gather and unwind. Completing the ground floor is a useful utility room, cloak area, and a convenient downstairs WC.