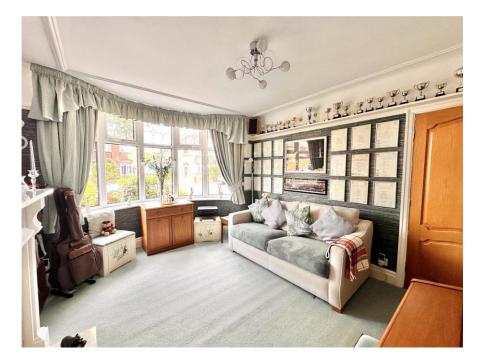

Upon entering, you are greeted by a spacious and welcoming entrance hallway that gives a sense of light and space. To the front of the property, the sitting room benefits from a charming bay window that floods the room with natural light, creating a cosy and relaxing atmosphere. To the rear, you'll find a generous sitting/dining room, perfect for entertaining, with patio doors opening directly to the rear garden, seamlessly blending indoor and outdoor living.