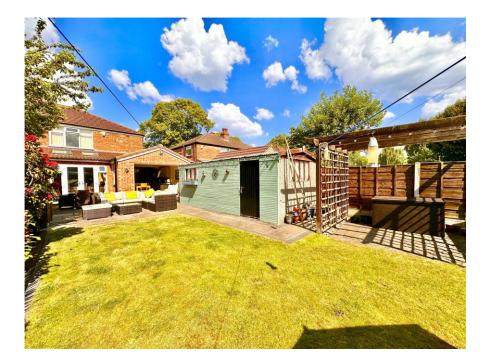

Outside, the South-facing rear garden is a true highlight. Beautifully landscaped and thoughtfully designed, it features an Indian stone patio ideal for outdoor dining, paved pathways, vibrant flower beds with mature shrubs, and a detached garage offering additional storage or potential workspace. The lawn area provides plenty of room for children to play or for garden lovers to enjoy.