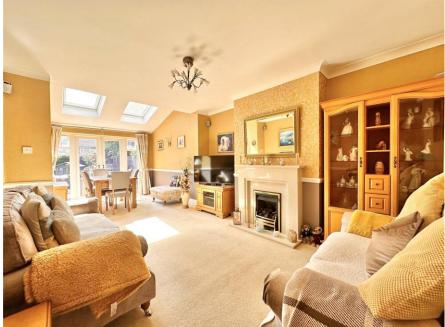

Upon entering, you are greeted by a spacious and welcoming entrance hallway that gives a sense of light and space. To the front of the property, the sitting room benefits from a charming bay window that floods the room with natural light, creating a cosy and relaxing atmosphere. To the rear, you'll find a generous sitting/dining room, perfect for entertaining, with patio doors opening directly to the rear garden, seamlessly blending indoor and outdoor living.