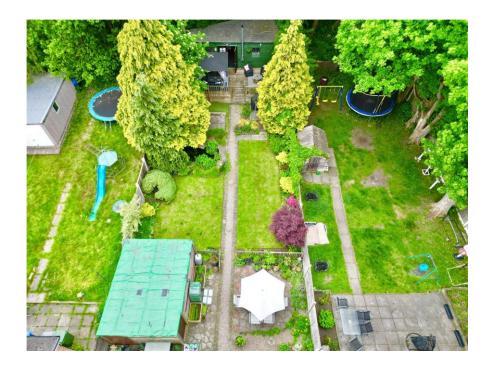

Externally, the garden is a true highlight of this home. Beautifully maintained and mainly laid to lawn, the garden features a paved patio area ideal for outdoor dining, as well as a range of mature shrubs and plants that add colour and privacy. Toward the rear of the garden, you'll discover a fabulous raised decked patio – the perfect spot for soaking up the sun – and, perhaps best of all, access to your very own home bar, creating an exceptional space for entertaining guests.