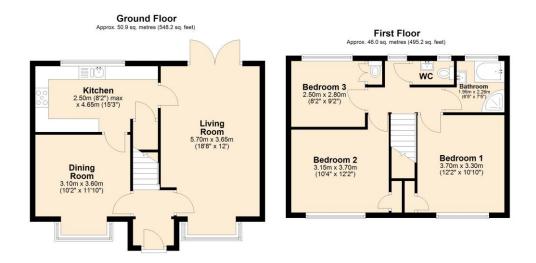

Upstairs, the first floor comprises three well-sized bedrooms, each offering comfort and versatility to suit a range of needs, whether for family living or a home office setup. Completing the accommodation is a three piece bathroom suite with separate WC.

- Freehold
- EPC Grade TBC
- Council Tax Band B

Total area: approx. 96.9 sq. metres (1043.4 sq. feet)