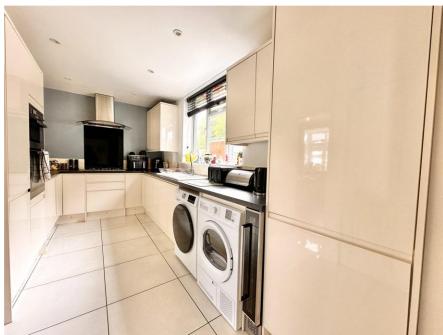

To the right of the hall is a bright and airy living room, designed for relaxation and entertaining. This lovely space benefits from patio doors that open out onto the rear garden, flooding the room with natural light. To the left of the entrance, there is a well-proportioned dining room featuring a charming box bay window to the front aspect, creating a perfect setting for family meals or dinner parties. The ground floor also boasts a modern fitted kitchen with a range of high gloss base and eye level units with free standing and integral appliances, offering plenty of storage and workspace for any keen cook.