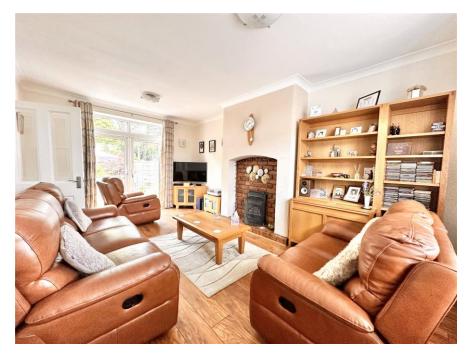

To the right of the hall is a bright and airy living room, designed for relaxation and entertaining. This lovely space benefits from patio doors that open out onto the rear garden, flooding the room with natural light. To the left of the entrance, there is a well-proportioned dining room featuring a charming box bay window to the front aspect, creating a perfect setting for family meals or dinner parties. The ground floor also boasts a modern fitted kitchen with a range of high gloss base and eye level units with free standing and integral appliances, offering plenty of storage and workspace for any keen cook.