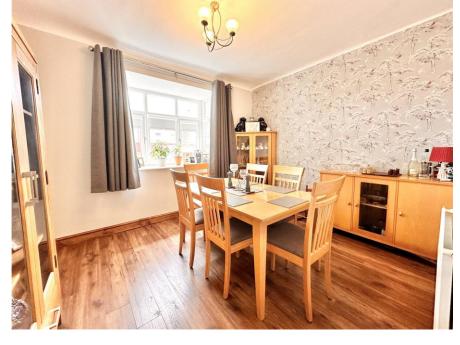

To the right of the hall is a bright and airy living room, designed for relaxation and entertaining. This lovely space benefits from patio doors that open out onto the rear garden, flooding the room with natural light. To the left of the entrance, there is a well-proportioned dining room featuring a charming box bay window to the front aspect, creating a perfect setting for family meals or dinner parties. The ground floor also boasts a modern fitted kitchen with a range of high gloss base and eye level units with free standing and integral appliances, offering plenty of storage and workspace for any keen cook.