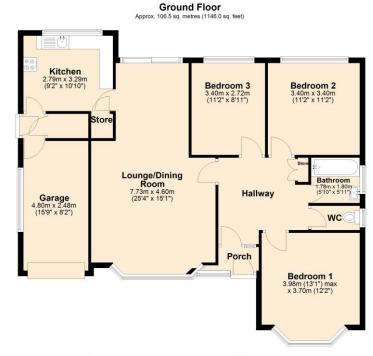

The accommodation comprises a spacious entrance hall, leading to a large living and dining room which enjoys a bright bay window to the front elevation and patio doors opening onto the rear garden, ensuring plenty of natural light and a lovely indoor-outdoor flow. The kitchen is fitted with a range of base and eye-level units and has space for appliances, with the potential to be opened up or reconfigured for modern living.

There are three generous bedrooms, all well-proportioned, making this an ideal layout for families, guests or those seeking office or hobby space. The family bathroom is accompanied by a separate WC, offering convenience and flexibility.

An integral garage adds to the practicality of the home, providing excellent storage or parking space, and there is additional off-road parking to the front.

Reading Drive is a quiet, residential road popular with families, downsizers and commuters alike. Within easy reach of both Sale Town Centre and Ashton Upon Mersey Village with their abundance of amenities including shops, cafe's, schools and green spaces.

- Freehold
- EPC Grade TBC
- Council Tax Band E

Total area: approx. 106.5 sq. metres (1146.0 sq. feet)