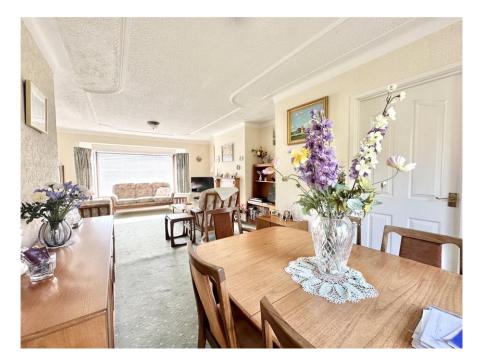

The accommodation comprises a spacious entrance hall, leading to a large living and dining room which enjoys a bright bay window to the front elevation and patio doors opening onto the rear garden, ensuring plenty of natural light and a lovely indoor-outdoor flow. The kitchen is fitted with a range of base and eye-level units and has space for appliances, with the potential to be opened up or reconfigured for modern living.