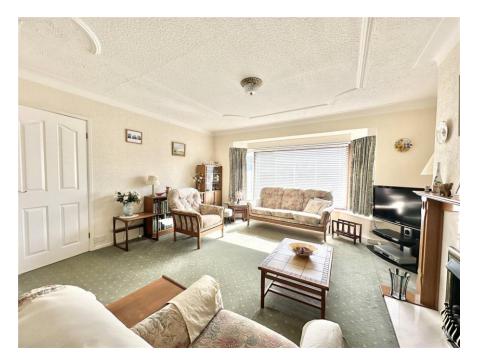

The accommodation comprises a spacious entrance hall, leading to a large living and dining room which enjoys a bright bay window to the front elevation and patio doors opening onto the rear garden, ensuring plenty of natural light and a lovely indoor-outdoor flow. The kitchen is fitted with a range of base and eye-level units and has space for appliances, with the potential to be opened up or reconfigured for modern living.