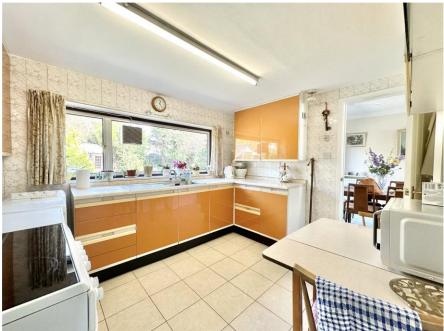

The accommodation comprises a spacious entrance hall, leading to a large living and dining room which enjoys a bright bay window to the front elevation and patio doors opening onto the rear garden, ensuring plenty of natural light and a lovely indoor-outdoor flow. The kitchen is fitted with a range of base and eye-level units and has space for appliances, with the potential to be opened up or reconfigured for modern living.