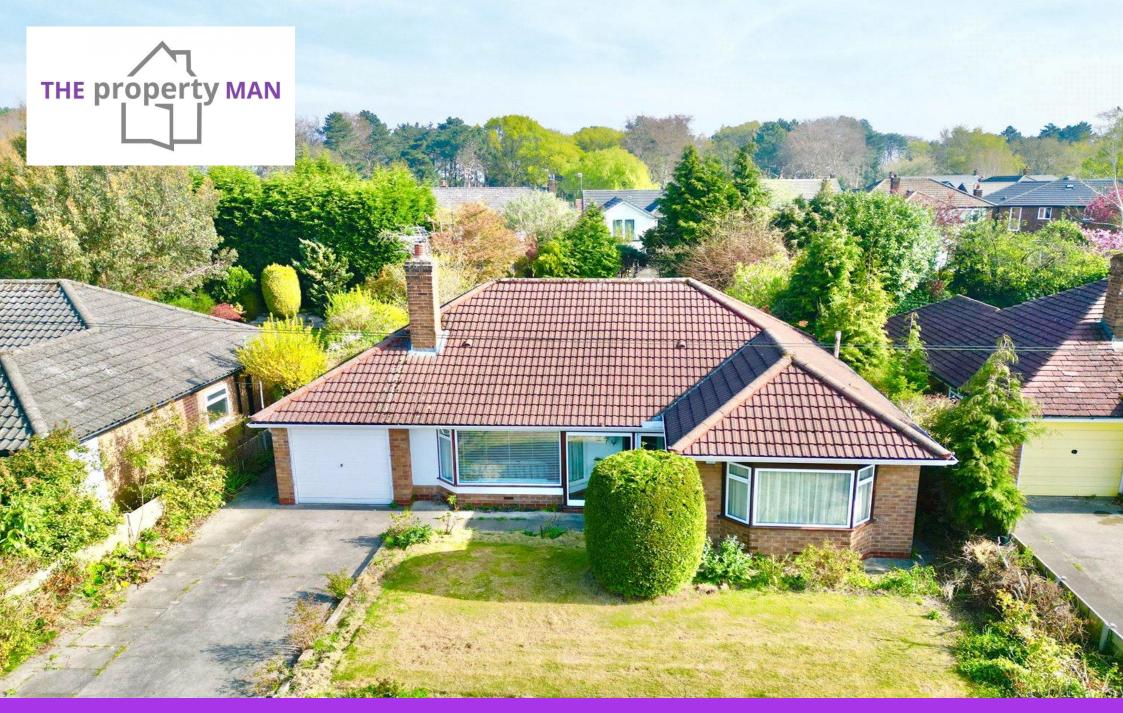

Reading Drive, Sale, Trafford, M33

Offers Over: £700,000 Freehold

## Reading Drive, Sale, Trafford, M33

Nestled on the sought-after Reading Drive, this detached bungalow is an exceptional opportunity for those looking to secure a spacious and well-positioned home. Offered with no onward chain, the property is presented in immaculate condition, yet offers scope for modernisation, allowing the next owner to personalise and update it to their taste.

Set on a generous plot, one of the standout features of this home is the fantastically sized private garden to the rear – a true sanctuary ideal for gardening enthusiasts, entertaining or simply relaxing in peace and privacy. There is ample space to extend (subject to planning permission), enhancing the already generous footprint.