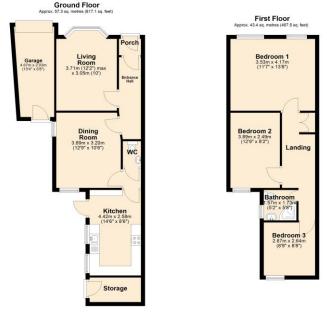

As you approach the property, you are greeted by a paved driveway providing convenient off-road parking, along with access to the integral garage.

Stepping inside, the spacious entrance hall immediately sets the tone with high ceilings and decorative coving. To the front of the ground floor, the living room is of generous proportions and boasts a charming bay window that floods the room with natural light.

At the rear of the property, a second reception room offers versatile living space and benefits from two large windows, allowing plenty of daylight to flow through. The fitted kitchen is equipped with a range of base and eye-level units, providing ample storage and workspace. The ground floor also benefits from a conveniently placed downstairs WC.

Upstairs, the property continues to impress with three well-proportioned double bedrooms, each offering excellent space and potential. A three-piece fitted bathroom completes the first floor accommodation.

- Freehold
- EPC Grade TBC
- Council Tax Band C

Total area: approx. 100.8 sq. metres (1084.6 sq. feet)