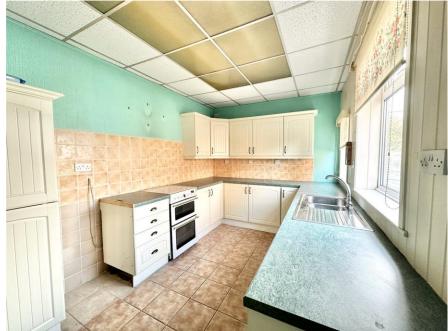

At the rear of the property, a second reception room offers versatile living space and benefits from two large windows, allowing plenty of daylight to flow through. The fitted kitchen is equipped with a range of base and eye-level units, providing ample storage and workspace. The ground floor also benefits from a conveniently placed downstairs WC.