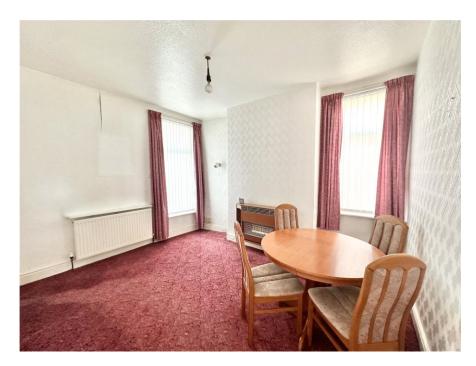

At the rear of the property, a second reception room offers versatile living space and benefits from two large windows, allowing plenty of daylight to flow through. The fitted kitchen is equipped with a range of base and eye-level units, providing ample storage and workspace. The ground floor also benefits from a conveniently placed downstairs WC.