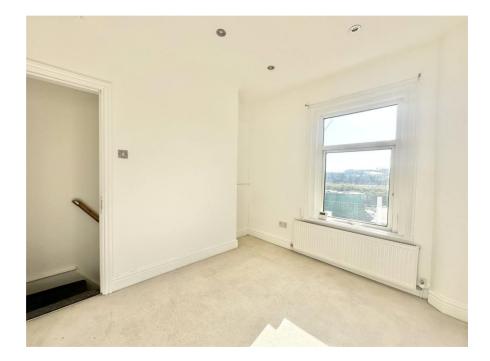

Step inside and you're welcomed by a bright and airy living room, complete with a front-facing window that fills the space with natural light and a stylish feature fire surround.

The kitchen is well-equipped, offering a practical range of both base and eye-level units with a combination of free-standing and integrated appliances. Beyond the kitchen, you'll find a useful utility room and a ground floor bathroom, fitted with a modern three-piece white suite.