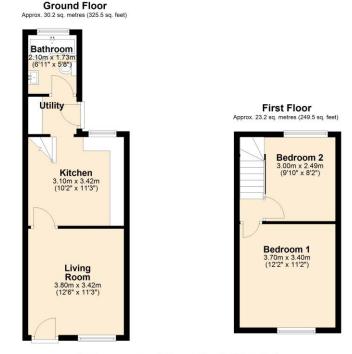

- Leasehold
- 1000 years from 1 December 1885
- Ground rent £12pa
- EPC Grade TBC
- Council Tax Band A

Total area: approx. 53.4 sq. metres (575.0 sq. feet)