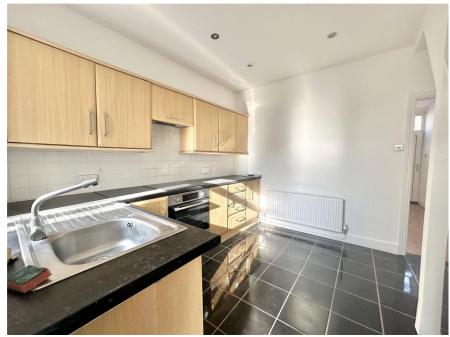

Step inside and you're welcomed by a bright and airy living room, complete with a front-facing window that fills the space with natural light and a stylish feature fire surround.

The kitchen is well-equipped, offering a practical range of both base and eye-level units with a combination of free-standing and integrated appliances. Beyond the kitchen, you'll find a useful utility room and a ground floor bathroom, fitted with a modern three-piece white suite.