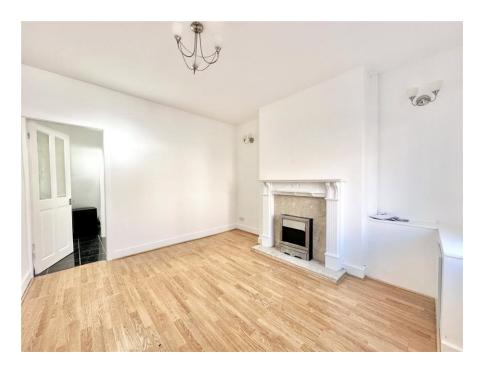

Step inside and you're welcomed by a bright and airy living room, complete with a front-facing window that fills the space with natural light and a stylish feature fire surround.

The kitchen is well-equipped, offering a practical range of both base and eye-level units with a combination of free-standing and integrated appliances. Beyond the kitchen, you'll find a useful utility room and a ground floor bathroom, fitted with a modern three-piece white suite.