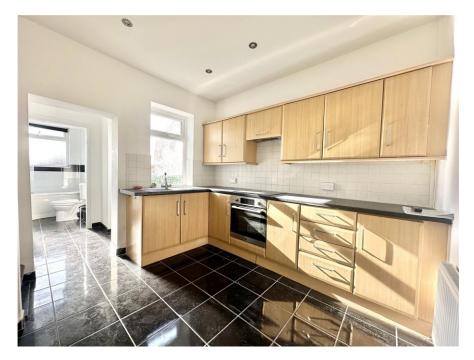

Step inside and you're welcomed by a bright and airy living room, complete with a front-facing window that fills the space with natural light and a stylish feature fire surround.

The kitchen is well-equipped, offering a practical range of both base and eye-level units with a combination of free-standing and integrated appliances. Beyond the kitchen, you'll find a useful utility room and a ground floor bathroom, fitted with a modern three-piece white suite.