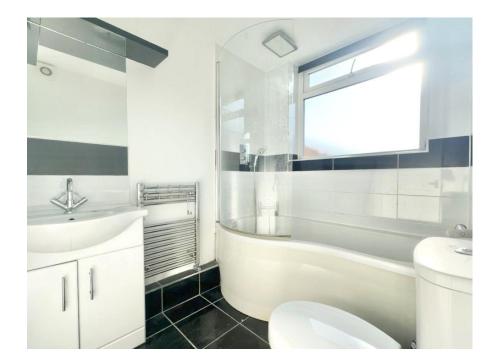

Step inside and you're welcomed by a bright and airy living room, complete with a front-facing window that fills the space with natural light and a stylish feature fire surround.

The kitchen is well-equipped, offering a practical range of both base and eye-level units with a combination of free-standing and integrated appliances. Beyond the kitchen, you'll find a useful utility room and a ground floor bathroom, fitted with a modern three-piece white suite.