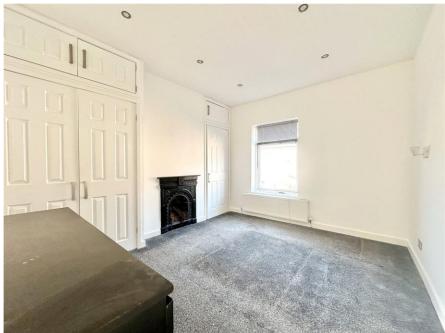

Upstairs, the property boasts two generous double bedrooms. The main bedroom features built-in cupboards neatly positioned either side of the chimney breast, offering useful storage while retaining the room's character.