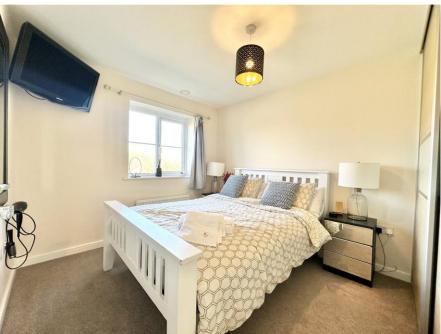

Upstairs, the main bedroom enjoys a front-facing position with a stunning bay window overlooking the canal. This spacious suite includes a dressing area and a private en-suite bathroom, complete with a walk-in shower, WC, and washbasin. Bedroom two is a well-proportioned double with fitted wardrobes, while bedroom three also features built-in storage. The family bathroom is equipped with a three-piece suite, including a bath with an overhead shower.