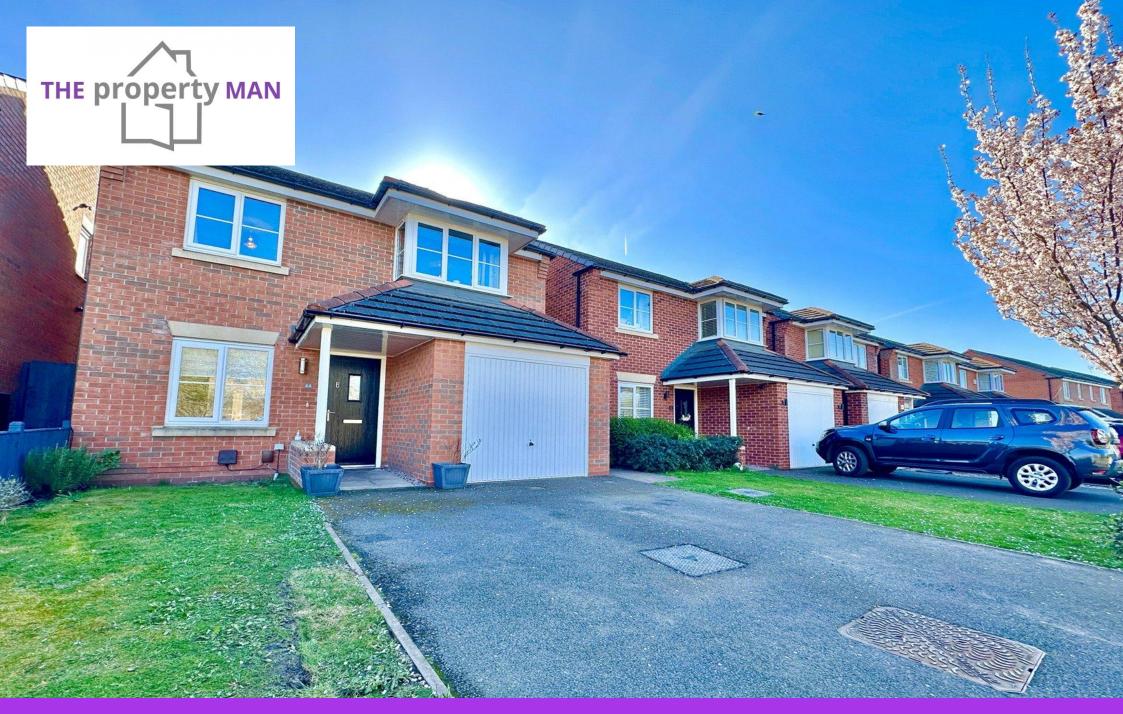

Heron Way, Sandbach, Cheshire, CW11

Offers Over: £270,000

Leasehold

## Heron Way, Sandbach, Cheshire, CW11

This beautifully presented three-bedroom detached home enjoys picturesque views over the Shropshire Union Canal.

Upon entering, you are welcomed into a bright entrance hall. To the left, the spacious living room features a stylish media wall with an inset feature fireplace. French doors lead seamlessly into the kitchen-diner, which boasts a modern range of base and eye-level units, freestanding appliances, and ample space for a dining table and chairs. Patio doors open directly onto the rear garden, enhancing the indoor-outdoor flow.