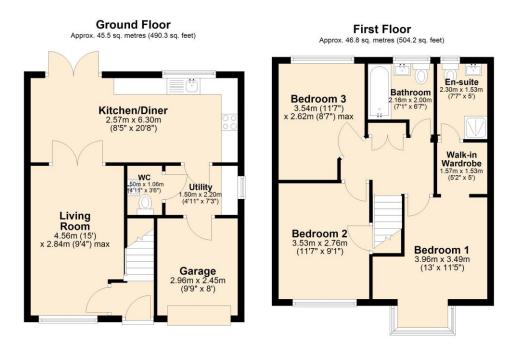

A separate utility room provides space for a washer and dryer and offers access to the downstairs WC. Additionally, there is internal access to the integral garage, which benefits from power, lighting, and an up-and-over door.

Upstairs, the main bedroom enjoys a front-facing position with a stunning bay window overlooking the canal. This spacious suite includes a dressing area and a private en-suite bathroom, complete with a walk-in shower, WC, and washbasin. Bedroom two is a well-proportioned double with fitted wardrobes, while bedroom three also features built-in storage. The family bathroom is equipped with a three-piece suite, including a bath with an overhead shower.

- Leasehold
- 150 years from 1 Jan 2012
- Ground Rent £250pa
- Council Tax Band D
- EPC Grade TBC
- Service Charge £80 every quarter

Total area: approx. 92.4 sq. metres (994.5 sq. feet)