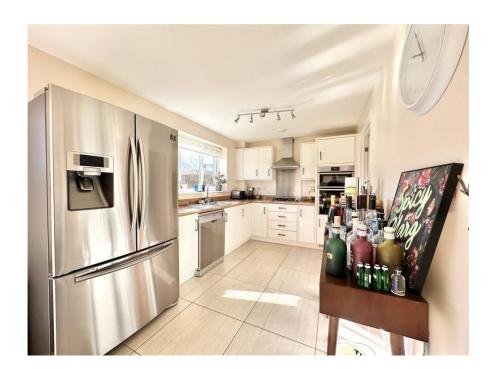

## Heron Way, Sandbach, Cheshire, CW11

This beautifully presented three-bedroom detached home enjoys picturesque views over the Shropshire Union Canal.

Upon entering, you are welcomed into a bright entrance hall. To the left, the spacious living room features a stylish media wall with an inset feature fireplace. French doors lead seamlessly into the kitchen-diner, which boasts a modern range of base and eye-level units, freestanding appliances, and ample space for a dining table and chairs. Patio doors open directly onto the rear garden, enhancing the indoor-outdoor flow.

A separate utility room provides space for a washer and dryer and offers access to the downstairs WC. Additionally, there is internal access to the integral garage, which benefits from power, lighting, and an up-and-over door.