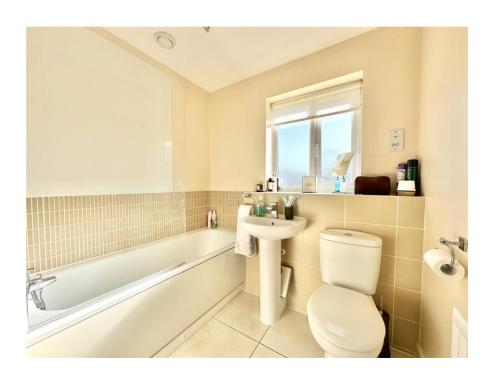

Upstairs, the main bedroom enjoys a front-facing position with a stunning bay window overlooking the canal. This spacious suite includes a dressing area and a private en-suite bathroom, complete with a walk-in shower, WC, and washbasin. Bedroom two is a well-proportioned double with fitted wardrobes, while bedroom three also features built-in storage. The family bathroom is equipped with a three-piece suite, including a bath with an overhead shower.