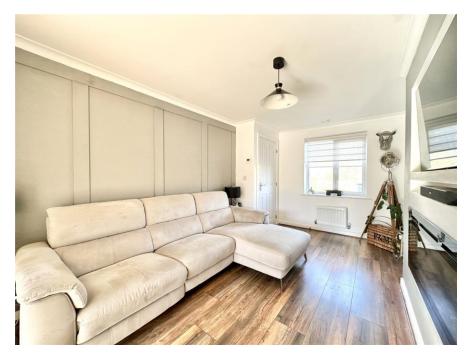

## Heron Way, Sandbach, Cheshire, CW11

This beautifully presented three-bedroom detached home enjoys picturesque views over the Shropshire Union Canal.

Upon entering, you are welcomed into a bright entrance hall. To the left, the spacious living room features a stylish media wall with an inset feature fireplace. French doors lead seamlessly into the kitchen-diner, which boasts a modern range of base and eye-level units, freestanding appliances, and ample space for a dining table and chairs. Patio doors open directly onto the rear garden, enhancing the indoor-outdoor flow.