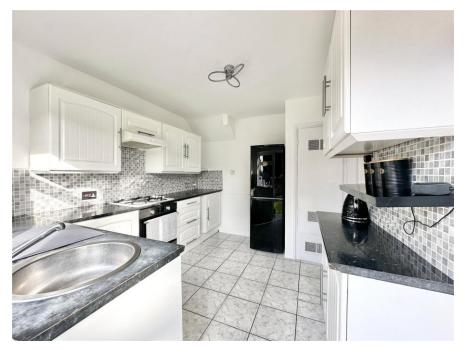

Upon entering the property, you are welcomed into a well-appointed kitchen fitted with a range of base and eye-level units, complemented by both free-standing and integral appliances. The dining room, positioned at the front of the home, provides an inviting space for entertaining, with double doors leading seamlessly into the spacious living room. The living room is bathed in natural light and features patio doors that open onto the beautifully maintained rear garden. The rear hall is a fabulous size with space to make a home office or extra storage and also providing access to the convenient downstairs WC.