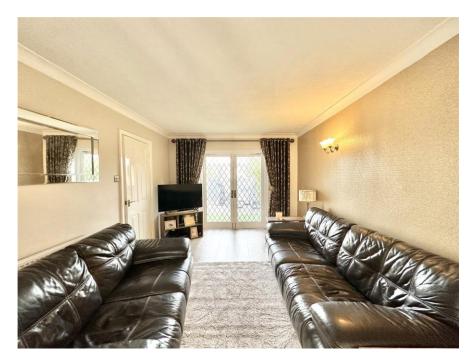

Upon entering the property, you are welcomed into a well-appointed kitchen fitted with a range of base and eye-level units, complemented by both free-standing and integral appliances. The dining room, positioned at the front of the home, provides an inviting space for entertaining, with double doors leading seamlessly into the spacious living room. The living room is bathed in natural light and features patio doors that open onto the beautifully maintained rear garden. The rear hall is a fabulous size with space to make a home office or extra storage and also providing access to the convenient downstairs WC.