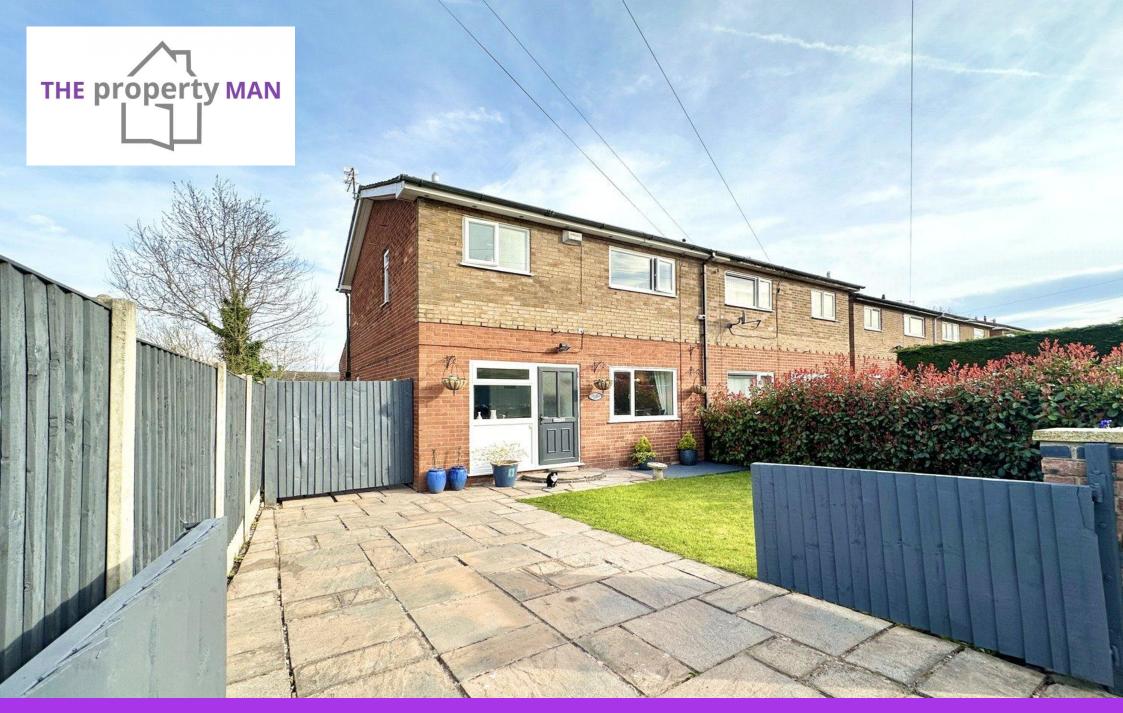

The Gorse, Bowdon Vale, WA14

Offers Over: £350,000

## The Gorse, Bowdon Vale, WA14

Nestled in a quiet cul-de-sac, is this well presented semi detached home on The Gorse. Located close to Hale Village, Altrincham, motorway networks, and highly regarded schools, this home is ideal for families and professionals alike.

Upstairs, the property boasts three well-proportioned bedrooms, all equipped with fitted wardrobes, ensuring plenty of storage space. A modern three-piece white bathroom completes the upper floor.

Externally, the property benefits from a paved driveway to the front, accessed via secure gates, alongside a neatly maintained lawned garden. To the rear, the low-maintenance garden is a true highlight, featuring a paved patio area and artificial lawn, perfect for outdoor living. There is also access to a handy utility cupboard via the rear porch.