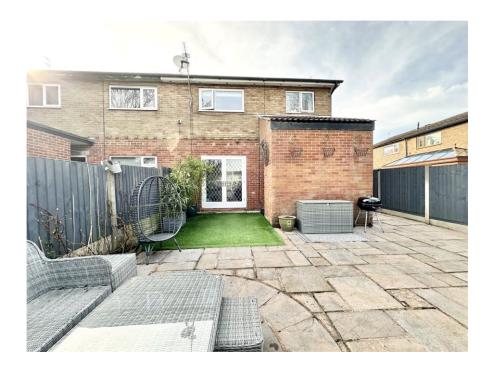

Upstairs, the property boasts three well-proportioned bedrooms, all equipped with fitted wardrobes, ensuring plenty of storage space. A modern three-piece white bathroom completes the upper floor.

Externally, the property benefits from a paved driveway to the front, accessed via secure gates, alongside a neatly maintained lawned garden. To the rear, the low-maintenance garden is a true highlight, featuring a paved patio area and artificial lawn, perfect for outdoor living. There is also access to a handy utility cupboard via the rear porch.