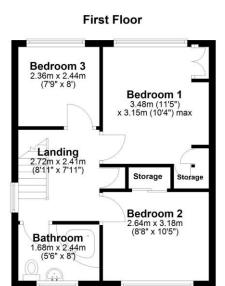

Upstairs, the property boasts three well-proportioned bedrooms, all equipped with fitted wardrobes, ensuring plenty of storage space. A modern three-piece white bathroom completes the upper floor.

Externally, the property benefits from a paved driveway to the front, accessed via secure gates, alongside a neatly maintained lawned garden. To the rear, the low-maintenance garden is a true highlight, featuring a paved patio area and artificial lawn, perfect for outdoor living. There is also access to a handy utility cupboard via the rear porch.