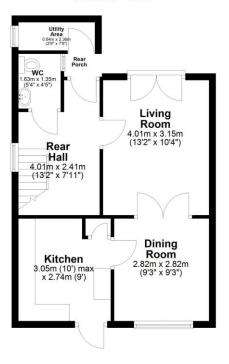

Upon entering the property, you are welcomed into a well-appointed kitchen fitted with a range of base and eye-level units, complemented by both free-standing and integral appliances. The dining room, positioned at the front of the home, provides an inviting space for entertaining, with double doors leading seamlessly into the spacious living room. The living room is bathed in natural light and features patio doors that open onto the beautifully maintained rear garden. The rear hall is a fabulous size with space to make a home office or extra storage and also providing access to the convenient downstairs WC.

## **Ground Floor**