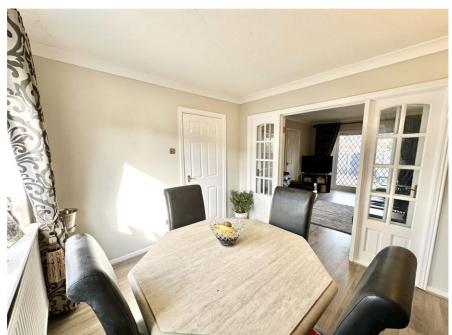

Upon entering the property, you are welcomed into a well-appointed kitchen fitted with a range of base and eye-level units, complemented by both free-standing and integral appliances. The dining room, positioned at the front of the home, provides an inviting space for entertaining, with double doors leading seamlessly into the spacious living room. The living room is bathed in natural light and features patio doors that open onto the beautifully maintained rear garden. The rear hall is a fabulous size with space to make a home office or extra storage and also providing access to the convenient downstairs WC.