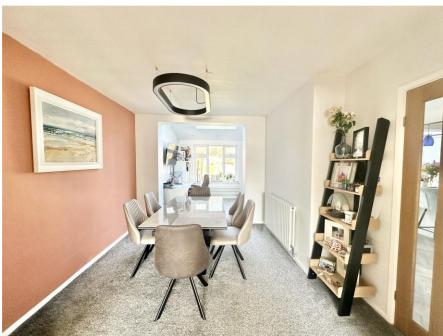

Step into the elegant entrance hall, setting the tone for the entire home with bespoke inbuilt understairs storage and a contemporary wood and glass balustrade. The living room boasts a striking feature log burner and an exposed brick feature wall, with shutters fitted to the window for added charm. This space seamlessly opens to the dining room, creating a perfect area for entertaining.

The true heart of the home is the impressive open-plan living/kitchen diner, complete with a large central island ideal for seating. Featuring a range of base and eye-level units, integral appliances, luxurious granite work surfaces, and enhanced natural light from three large Velux windows and bi-folding doors opening onto the garden, this space is a showstopper. A practical utility room and convenient downstairs WC complete the ground floor.