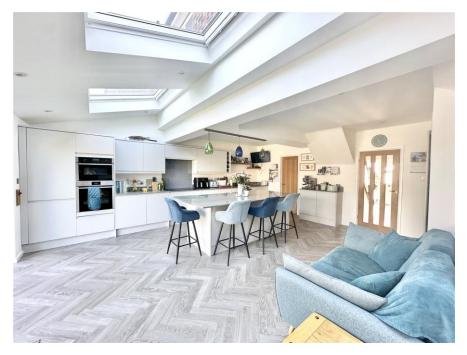

The true heart of the home is the impressive open-plan living/kitchen diner, complete with a large central island ideal for seating. Featuring a range of base and eye-level units, integral appliances, luxurious granite work surfaces, and enhanced natural light from three large Velux windows and bi-folding doors opening onto the garden, this space is a showstopper. A practical utility room and convenient downstairs WC complete the ground floor.