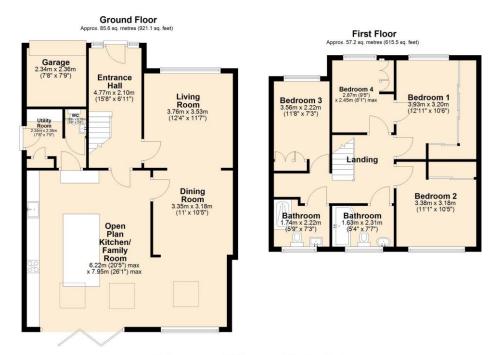

Step into the elegant entrance hall, setting the tone for the entire home with bespoke inbuilt understairs storage and a contemporary wood and glass balustrade. The living room boasts a striking feature log burner and an exposed brick feature wall, with shutters fitted to the window for added charm. This space seamlessly opens to the dining room, creating a perfect area for entertaining.

The true heart of the home is the impressive open-plan living/kitchen diner, complete with a large central island ideal for seating. Featuring a range of base and eye-level units, integral appliances, luxurious granite work surfaces, and enhanced natural light from three large Velux windows and bi-folding doors opening onto the garden, this space is a showstopper. A practical utility room and convenient downstairs WC complete the ground floor.

Upstairs, there are four generously sized bedrooms, all thoughtfully fitted with wardrobes. The rear bedroom offers picturesque views of the fields beyond. The property boasts two stylish, full-sized bathrooms with pristine white three-piece suites, adding to the luxurious feel of this family home.

Contact us today to arrange a viewing.

- Freehold
- Ground Rent £25pa
- EPC Grade TBC
- Council Tax Band D

Total area: approx. 142.8 sq. metres (1536.6 sq. feet)

**The Property Man** 

102A School Road Sale Cheshire M33 7XB