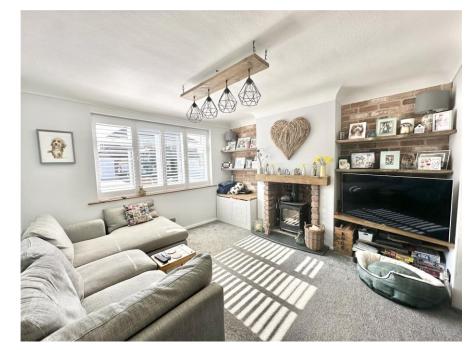

Step into the elegant entrance hall, setting the tone for the entire home with bespoke inbuilt understairs storage and a contemporary wood and glass balustrade. The living room boasts a striking feature log burner and an exposed brick feature wall, with shutters fitted to the window for added charm. This space seamlessly opens to the dining room, creating a perfect area for entertaining.