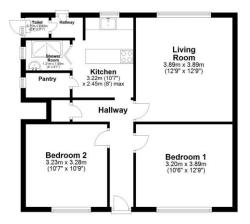

The property boasts a spacious living room to the rear, offering tranquil views over the private enclosed rear garden. This generous reception room is perfect for both relaxation and entertaining, with ample natural light.

The fitted kitchen features a comprehensive range of base and eyelevel units complemented by wood worksurfaces. Integrated and freestanding appliances are included, while the large pantry provides excellent additional storage. The tiled flooring adds a practical and stylish finish.

Both bedrooms are well-proportioned doubles, offering comfortable accommodation with plenty of room for storage. The property benefits from a fitted wet room bathroom and a separate WC, providing added convenience.