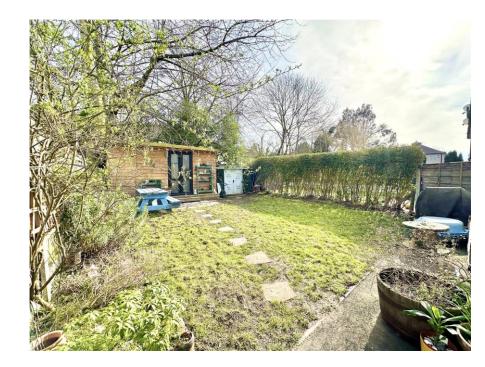

Externally, the front of the property includes off-road parking and a neatly maintained front garden. To the rear, the private enclosed garden is mainly laid to lawn, with a charming summer house featuring double patio doors, power, and lighting – an ideal space for a home office or garden retreat.