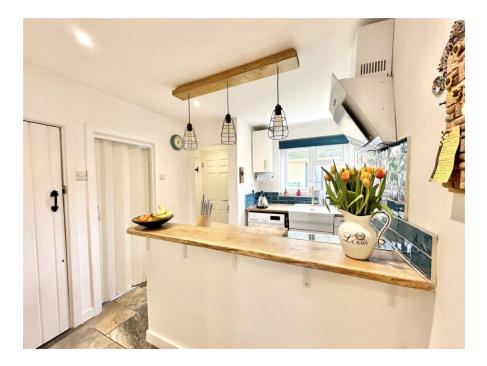

The fitted kitchen features a comprehensive range of base and eyelevel units complemented by wood worksurfaces. Integrated and freestanding appliances are included, while the large pantry provides excellent additional storage. The tiled flooring adds a practical and stylish finish.