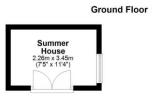

Externally, the front of the property includes off-road parking and a neatly maintained front garden. To the rear, the private enclosed garden is mainly laid to lawn, with a charming summer house featuring double patio doors, power, and lighting – an ideal space for a home office or garden retreat.