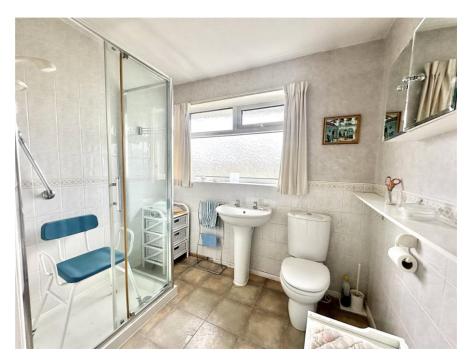

Upstairs, there are three well-proportioned bedrooms. Two of the bedrooms benefit from fitted wardrobes, while the third is a large single or small double room. The bathroom is equipped with a walk-in shower, wash hand basin, and built-in storage housing the boiler.