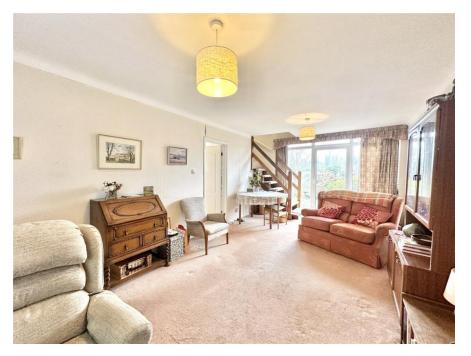

To the front, the property benefits from off-road parking and an integral garage, which provides additional storage or potential for conversion, subject to planning permission.

Upon entering, you are welcomed by an entrance hall featuring a built-in bookcase. The spacious living and dining room enjoys plenty of natural light, with a window to the front elevation and patio doors leading to the rear garden. The kitchen is fitted with a range of base and eye-level units, along with a mix of integrated and freestanding appliances. There is also a rear access door and an internal door providing access to the garage.