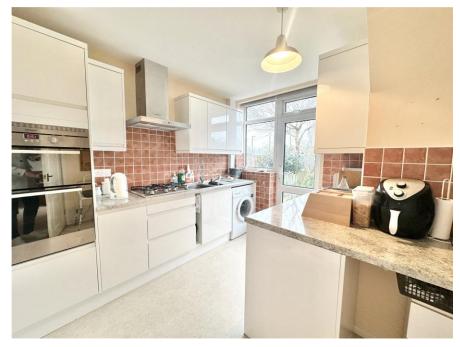

To the front, the property benefits from off-road parking and an integral garage, which provides additional storage or potential for conversion, subject to planning permission.

Upon entering, you are welcomed by an entrance hall featuring a built-in bookcase. The spacious living and dining room enjoys plenty of natural light, with a window to the front elevation and patio doors leading to the rear garden. The kitchen is fitted with a range of base and eye-level units, along with a mix of integrated and freestanding appliances. There is also a rear access door and an internal door providing access to the garage.