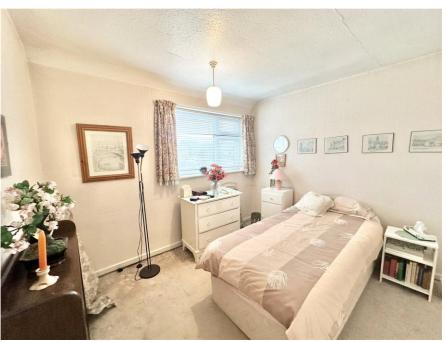

Upstairs, there are three well-proportioned bedrooms. Two of the bedrooms benefit from fitted wardrobes, while the third is a large single or small double room. The bathroom is equipped with a walk-in shower, wash hand basin, and built-in storage housing the boiler.