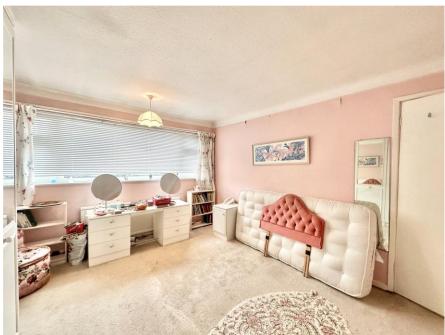

Upstairs, there are three well-proportioned bedrooms. Two of the bedrooms benefit from fitted wardrobes, while the third is a large single or small double room. The bathroom is equipped with a walk-in shower, wash hand basin, and built-in storage housing the boiler.