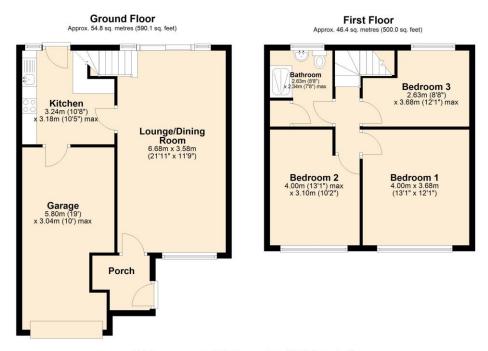

To the front, the property benefits from off-road parking and an integral garage, which provides additional storage or potential for conversion, subject to planning permission.

Upon entering, you are welcomed by an entrance hall featuring a built-in bookcase. The spacious living and dining room enjoys plenty of natural light, with a window to the front elevation and patio doors leading to the rear garden. The kitchen is fitted with a range of base and eye-level units, along with a mix of integrated and freestanding appliances. There is also a rear access door and an internal door providing access to the garage.

Upstairs, there are three well-proportioned bedrooms. Two of the bedrooms benefit from fitted wardrobes, while the third is a large single or small double room. The bathroom is equipped with a walk-in shower, wash hand basin, and built-in storage housing the boiler.

- Freehold
- FPC Grade TBC
- Council Tax Band C

Total area: approx. 101.3 sq. metres (1090.1 sq. feet)

**The Property Man** 

102A School Road Sale Cheshire M33 7XB

T: 01615198855

E: sales@thepropertyman.co.uk www.thepropertyman.co.uk