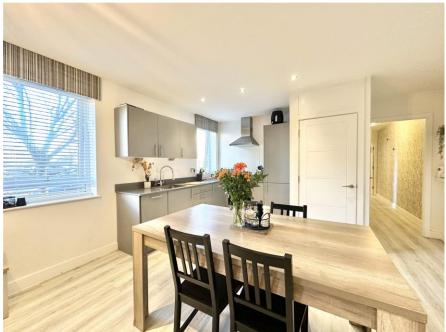

This apartment boasts a spacious 26ft open-plan kitchen, living, and dining area, designed for contemporary living. The bright and airy space is ideal for both relaxation and entertaining. The modern kitchen is fully fitted with high-quality appliances, sleek cabinetry, and ample workspace, making it perfect for home cooking enthusiasts.