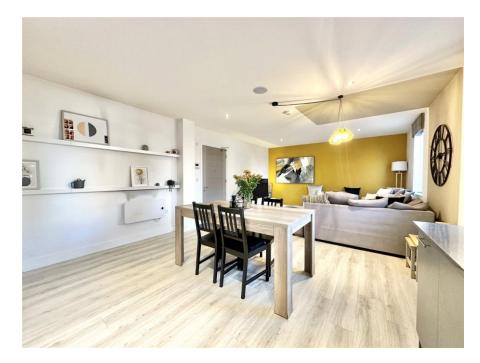

This apartment boasts a spacious 26ft open-plan kitchen, living, and dining area, designed for contemporary living. The bright and airy space is ideal for both relaxation and entertaining. The modern kitchen is fully fitted with high-quality appliances, sleek cabinetry, and ample workspace, making it perfect for home cooking enthusiasts.