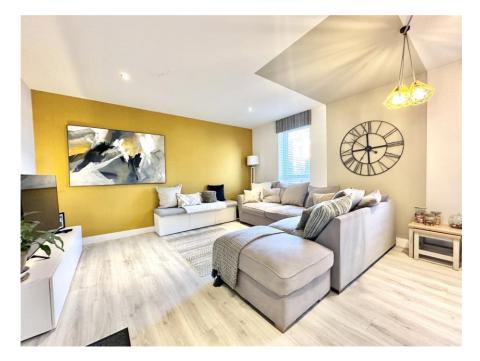

This apartment boasts a spacious 26ft open-plan kitchen, living, and dining area, designed for contemporary living. The bright and airy space is ideal for both relaxation and entertaining. The modern kitchen is fully fitted with high-quality appliances, sleek cabinetry, and ample workspace, making it perfect for home cooking enthusiasts.