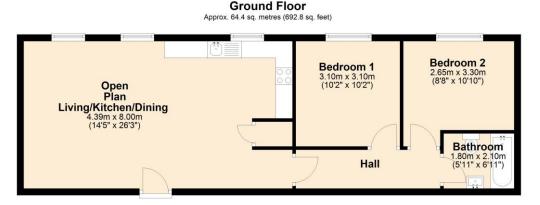

## Park Avenue, Sale, Cheshire, M33

Welcome to this stunning two double-bedroom ground-floor apartment, perfectly positioned in the heart of Sale town centre. Situated in the prestigious One Park Avenue development, this modern residence offers an exceptional standard of living with stylish interiors and a superb layout.

This apartment boasts a spacious 26ft open-plan kitchen, living, and dining area, designed for contemporary living. The bright and airy space is ideal for both relaxation and entertaining. The modern kitchen is fully fitted with high-quality appliances, sleek cabinetry, and ample workspace, making it perfect for home cooking enthusiasts.

Both bedrooms are generously sized doubles, offering a comfortable retreat with plenty of natural light. The contemporary bathroom is stylishly designed with modern fixtures and fittings, ensuring a luxurious feel.

- Leasehold
- 250 Years from 1/1/2020
- EPC Grade D
- Council Tax Band D

Total area: approx. 64.4 sq. metres (692.8 sq. feet)

| Energy Efficiency Rating                    |         |           |
|---------------------------------------------|---------|-----------|
|                                             | Current | Potential |
| Very energy efficient - lower running costs |         |           |
| ( <sup>92+)</sup> A                         |         |           |
| (81-91)                                     |         |           |
| (69-80)                                     |         |           |
| (55-68) D                                   | 56      | 56        |
| (39-54)                                     |         |           |
| (21-38)                                     |         |           |
| (1-20)                                      |         |           |
| Not energy efficient - higher running costs |         |           |
| England, Scotland & Wales                   |         |           |